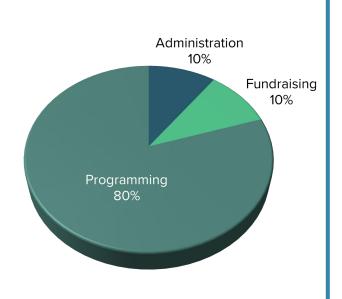

#### **EXPENSE DISTRIBUTION**

Current FY Budget

FY23 Award: \$51,570

FY24 Award: \$70,000

\$70,000 • Emergency Food & Social Services

FY25 Request: \$75,000

| 1) REVENUE<br>(Cash only, do not include in-kind)                             |         | evious FY<br>(Actual) |         | Current FY<br>(Budget) | % Change                                               | % of total<br>(Current FY) |  |  |  |
|-------------------------------------------------------------------------------|---------|-----------------------|---------|------------------------|--------------------------------------------------------|----------------------------|--|--|--|
| Public Funding-Resort Tax                                                     | \$      | 49,421                | \$      | 70,000                 | 42%                                                    | 25%                        |  |  |  |
| Public Funding-Other                                                          | \$      | _                     | \$      |                        |                                                        | 0%                         |  |  |  |
| (mills, county, etc)                                                          |         |                       |         | _                      |                                                        | 076                        |  |  |  |
| Fundraising-Private Dontaions                                                 | \$      | 211,401               | \$      | 136,000                | -36%                                                   | 48%                        |  |  |  |
| Fundraising                                                                   | \$      | _                     | \$      | _                      |                                                        | 0%                         |  |  |  |
| Corporate Donations & Sponsorships                                            |         |                       |         |                        |                                                        |                            |  |  |  |
| Fundraising-Grants                                                            | \$      | 44,850                | \$      | 70,000                 | 56%                                                    | 25%                        |  |  |  |
| Fundraising-Events                                                            | \$      | 20,805                | \$      | 5,000                  | -76%                                                   | 2%                         |  |  |  |
| Direct Revenue                                                                | \$      | -                     | \$      | -                      |                                                        | 0%                         |  |  |  |
| Dues, fees, sales Other-explain below                                         | \$      | 115                   | \$      | _                      | -100%                                                  | 0%                         |  |  |  |
| TOTAL                                                                         | \$      | 326,592               | ۶<br>\$ | 281,000                | -100%                                                  | 100%                       |  |  |  |
| Other Revenue Explanaition                                                    | Interes |                       | 7       | 281,000                | -14/0                                                  | 100%                       |  |  |  |
| Other Neverlae Explanation                                                    |         | evious FY             |         | Current FY             |                                                        | % of total                 |  |  |  |
| 2) EXPENSES                                                                   |         | (Actual)              |         | (Budget)               | % Change                                               | % of total<br>(Current FY) |  |  |  |
| Administration  Management & General Expenses reported in section IX on a 990 | \$      | 30,115                | \$      | 31,070                 | 3%                                                     | 11.3%                      |  |  |  |
| Fundraising Fundraising Expenses reported in section IX on a 990              | \$      | 553                   | \$      | 1,000                  | 81%                                                    | 0.4%                       |  |  |  |
| Programming<br>Program Expenses reported in section IX on<br>a 990            | \$      | 305,846               | \$      | 242,263                | -21%                                                   | 88.3%                      |  |  |  |
| TOTAL                                                                         | \$      | 336,514               | \$      | 274,333                | -18%                                                   | 100%                       |  |  |  |
| 3) GROWTH FORECAST                                                            | Pro     | evious-FY             |         | Current-FY             | Upcoming-FY                                            |                            |  |  |  |
| Total # of FTE                                                                |         | 2                     |         | 2                      | 2                                                      |                            |  |  |  |
| Payroll & Benefits                                                            | \$      | 119,476               | \$      | 146,354                | \$ 150,000                                             |                            |  |  |  |
| Total Operating Budget<br>(including payroll & benefits)                      | \$      | 206,706               | \$      | 274,333                | \$ 303,760                                             |                            |  |  |  |
| Capital Expenditures                                                          | \$      | 58,000                | \$      | -                      | \$ -                                                   |                            |  |  |  |
| OPERATING BUDGET GROWTH                                                       | Previo  | ous-Current           | Cur     | rent-Upcoming          |                                                        |                            |  |  |  |
|                                                                               |         | 33%                   |         | 11%                    |                                                        |                            |  |  |  |
| 4) RESERVES ON HAND                                                           | Amour   | nt                    | Expl    | anation                |                                                        |                            |  |  |  |
| Restricted-Explain in column c                                                | \$      | 212,227               | resti   | ricted to building p   | urchase or rent short fal                              | 1                          |  |  |  |
| Unrestricted                                                                  | \$      | 640,429               |         |                        |                                                        |                            |  |  |  |
| Goal                                                                          | \$      | 900,000               |         |                        |                                                        |                            |  |  |  |
| 5) PAYROLL DETAIL                                                             |         |                       |         |                        |                                                        |                            |  |  |  |
| Level of Position                                                             | Salary  | Range                 | Ben     | efits Summary          |                                                        |                            |  |  |  |
| Tier 1 (Eg Executive)                                                         | \$127,9 | 09 -\$157,062         |         |                        |                                                        |                            |  |  |  |
| Tier 2 (Eg Vice President)                                                    | \$112,6 | 13 - \$143,205        |         |                        |                                                        |                            |  |  |  |
| Tier 3 (Eg Director)                                                          | \$86,08 | 4 - \$121,275         |         | insurance, retirem     | are eligible for: Health Sa<br>nent with employer 7% n | natch, 36 hour             |  |  |  |
| Tier 4 (Eg Manager)                                                           | \$54,82 | 0 - \$103,187         |         | work week, Pai         | d time off and 11 paid h                               | onuays.                    |  |  |  |
| Tier 5 (Eg Coordinator/Assistant)                                             | \$30,94 | 2 - \$66,811          |         |                        |                                                        |                            |  |  |  |