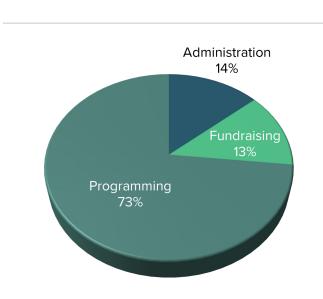

#### **EXPENSE DISTRIBUTION**

Current FY Budget

FY23 Award: \$51,570

FY24 Award: \$70,000

\$70,000 • Emergency Food & Social Services

FY25 Request: \$75,000

| 1) REVENUE<br>(Cash only, do not include in-kind)                             |         | evious FY<br>(Actual) |         | Current FY<br>(Budget) | % Change                                               | % of total<br>(Current FY) |  |  |  |
|-------------------------------------------------------------------------------|---------|-----------------------|---------|------------------------|--------------------------------------------------------|----------------------------|--|--|--|
| Public Funding-Resort Tax                                                     | \$      | 49,421                | \$      | 70,000                 | 42%                                                    | 25%                        |  |  |  |
| Public Funding-Other                                                          | \$      | _                     | \$      |                        |                                                        | 0%                         |  |  |  |
| (mills, county, etc)                                                          |         |                       |         | _                      |                                                        | 076                        |  |  |  |
| Fundraising-Private Dontaions                                                 | \$      | 211,401               | \$      | 136,000                | -36%                                                   | 48%                        |  |  |  |
| Fundraising                                                                   | \$      | _                     | \$      | _                      |                                                        | 0%                         |  |  |  |
| Corporate Donations & Sponsorships                                            |         |                       |         |                        |                                                        |                            |  |  |  |
| Fundraising-Grants                                                            | \$      | 44,850                | \$      | 70,000                 | 56%                                                    | 25%                        |  |  |  |
| Fundraising-Events                                                            | \$      | 20,805                | \$      | 5,000                  | -76%                                                   | 2%                         |  |  |  |
| Direct Revenue                                                                | \$      | -                     | \$      | -                      |                                                        | 0%                         |  |  |  |
| Dues, fees, sales Other-explain below                                         | \$      | 115                   | \$      | _                      | -100%                                                  | 0%                         |  |  |  |
| TOTAL                                                                         | \$      | 326,592               | ۶<br>\$ | 281,000                | -100%                                                  | 100%                       |  |  |  |
| Other Revenue Explanaition                                                    | Interes |                       | 7       | 281,000                | -14/0                                                  | 100%                       |  |  |  |
| Other Neverlae Explanation                                                    |         | evious FY             |         | Current FY             |                                                        | % of total                 |  |  |  |
| 2) EXPENSES                                                                   |         | (Actual)              |         | (Budget)               | % Change                                               | % of total<br>(Current FY) |  |  |  |
| Administration  Management & General Expenses reported in section IX on a 990 | \$      | 30,115                | \$      | 31,070                 | 3%                                                     | 11.3%                      |  |  |  |
| Fundraising Fundraising Expenses reported in section IX on a 990              | \$      | 553                   | \$      | 1,000                  | 81%                                                    | 0.4%                       |  |  |  |
| Programming<br>Program Expenses reported in section IX on<br>a 990            | \$      | 305,846               | \$      | 242,263                | -21%                                                   | 88.3%                      |  |  |  |
| TOTAL                                                                         | \$      | 336,514               | \$      | 274,333                | -18%                                                   | 100%                       |  |  |  |
| 3) GROWTH FORECAST                                                            | Pro     | evious-FY             |         | Current-FY             | Upcoming-FY                                            |                            |  |  |  |
| Total # of FTE                                                                |         | 2                     |         | 2                      | 2                                                      |                            |  |  |  |
| Payroll & Benefits                                                            | \$      | 119,476               | \$      | 146,354                | \$ 150,000                                             |                            |  |  |  |
| Total Operating Budget<br>(including payroll & benefits)                      | \$      | 206,706               | \$      | 274,333                | \$ 303,760                                             |                            |  |  |  |
| Capital Expenditures                                                          | \$      | 58,000                | \$      | -                      | \$ -                                                   |                            |  |  |  |
| OPERATING BUDGET GROWTH                                                       | Previo  | ous-Current           | Cur     | rent-Upcoming          |                                                        |                            |  |  |  |
|                                                                               |         | 33%                   |         | 11%                    |                                                        |                            |  |  |  |
| 4) RESERVES ON HAND                                                           | Amour   | nt                    | Expl    | anation                |                                                        |                            |  |  |  |
| Restricted-Explain in column c                                                | \$      | 212,227               | resti   | ricted to building p   | urchase or rent short fal                              | 1                          |  |  |  |
| Unrestricted                                                                  | \$      | 640,429               |         |                        |                                                        |                            |  |  |  |
| Goal                                                                          | \$      | 900,000               |         |                        |                                                        |                            |  |  |  |
| 5) PAYROLL DETAIL                                                             |         |                       |         |                        |                                                        |                            |  |  |  |
| Level of Position                                                             | Salary  | Range                 | Ben     | efits Summary          |                                                        |                            |  |  |  |
| Tier 1 (Eg Executive)                                                         | \$127,9 | 09 -\$157,062         |         |                        |                                                        |                            |  |  |  |
| Tier 2 (Eg Vice President)                                                    | \$112,6 | 13 - \$143,205        |         |                        |                                                        |                            |  |  |  |
| Tier 3 (Eg Director)                                                          | \$86,08 | 4 - \$121,275         |         | insurance, retirem     | are eligible for: Health Sa<br>nent with employer 7% n | natch, 36 hour             |  |  |  |
| Tier 4 (Eg Manager)                                                           | \$54,82 | 0 - \$103,187         |         | work week, Pai         | d time off and 11 paid h                               | onuays.                    |  |  |  |
| Tier 5 (Eg Coordinator/Assistant)                                             | \$30,94 | 2 - \$66,811          |         |                        |                                                        |                            |  |  |  |