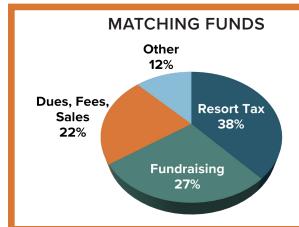

**Project Name:** 2025 Music in the Mountains Free Summer Community Concert Series

| Revenue<br>Cash only, not including In-Kind                                                           |      | <b>25 Request</b><br>1/23-6/30/24) |     | <b>Y26 Forecasted Request</b> (7/1/24-6/30/25) |      | <b>27 Forecasted Request</b> 7/1/25-6/30/26) | FY25 Matching Funds<br>% |
|-------------------------------------------------------------------------------------------------------|------|------------------------------------|-----|------------------------------------------------|------|----------------------------------------------|--------------------------|
| Resort Tax                                                                                            | \$   | 245,000                            | \$  | 250,000                                        | \$   | 255,000                                      | 63%                      |
| Other Public Funding                                                                                  |      |                                    |     |                                                |      |                                              | 0%                       |
| Private Donations                                                                                     | \$   | 5,000                              | \$  | 5,000                                          | \$   | 5,000                                        | 1%                       |
| Corporate Donations & Sponsorships                                                                    | \$   | 100,000                            | \$  | 105,000                                        | \$   | 105,000                                      | 26%                      |
| Grants                                                                                                | \$   | 15,000                             | \$  | 17,500                                         | \$   | 17,500                                       | 4%                       |
| Events                                                                                                |      |                                    |     |                                                |      |                                              | 0%                       |
| Dues, Fees, Sales                                                                                     | \$   | 25,000                             | \$  | 27,000                                         | \$   | 28,000                                       | 6%                       |
| Other* (explain below)                                                                                |      |                                    |     |                                                |      |                                              | 0%                       |
| TOTAL                                                                                                 | \$   | 390,000                            | \$  | 404,500                                        | \$   | 410,500                                      | 100%                     |
| Other Revenue Explanation                                                                             | Amou | ınt                                | Soi | ırce                                           |      |                                              |                          |
| EXPENSES                                                                                              |      |                                    |     |                                                |      |                                              |                          |
| DIRECT Program Expenses reported in section IX on a 990                                               |      | 5 Resort Tax<br>Request            | FY  | 25 Total Project                               |      |                                              |                          |
| Contract Services                                                                                     | \$   | 240,000                            | \$  | 285,000                                        |      |                                              |                          |
| Property Acquisition                                                                                  | Ψ    | 240,000                            | Ψ   | 200,000                                        |      |                                              |                          |
| Marketing, Advertising, and Communications                                                            | \$   | 5,000                              | \$  | 15,000                                         |      |                                              |                          |
| Materials and Supplies                                                                                | Ψ    | 0,000                              | \$  | 20,000                                         |      |                                              |                          |
| Payroll and Benefits                                                                                  |      |                                    | Ψ   | 20,000                                         |      |                                              |                          |
| Repairs and Maintenance                                                                               |      |                                    | \$  | 2,500                                          |      |                                              |                          |
| Scholarships and Financial Assistance                                                                 |      |                                    | _   | _,                                             |      |                                              |                          |
| Travel                                                                                                |      |                                    | \$  | 2,500                                          |      |                                              |                          |
| Other (explain below)                                                                                 |      |                                    | Ė   | · · · · · · · · · · · · · · · · · · ·          |      |                                              |                          |
| Subtotal-Direct                                                                                       | \$   | 245,000                            | \$  | 325,000                                        |      |                                              |                          |
| INDIRECT  Management & General (and potentially Fundraising) Expenses reported in section IX on a 990 | FY2  | 5 Resort Tax<br>Request            |     | 25 Total Project                               |      |                                              |                          |
| Contract Services                                                                                     | \$   | -                                  |     |                                                |      |                                              |                          |
| Insurance (Liability, D&O, Vehicle, Umbrella, etc)                                                    |      |                                    | \$  | 21,000                                         |      |                                              |                          |
| Marketing, Advertising, and Communications                                                            |      |                                    |     |                                                |      |                                              |                          |
| Memberships (Industry and Trade Organizations)                                                        |      |                                    |     |                                                |      |                                              |                          |
| Office Expenses                                                                                       |      |                                    |     |                                                |      |                                              |                          |
| Payroll and Benefits                                                                                  |      |                                    | \$  | 75,000                                         |      |                                              |                          |
| Rent and Mortgage                                                                                     |      |                                    |     |                                                |      |                                              |                          |
| Repairs and Maintenance                                                                               |      |                                    |     |                                                |      |                                              |                          |
| Sponsorships                                                                                          |      |                                    |     |                                                |      |                                              |                          |
| Travel & Training                                                                                     |      |                                    |     |                                                |      |                                              |                          |
| Other (explain below)                                                                                 |      |                                    |     |                                                |      |                                              |                          |
| Subtotal-Indirect                                                                                     | \$   | -                                  | \$  | 96,000                                         |      |                                              |                          |
| EXPENSES TOTAL                                                                                        | \$   | 245,000                            | \$  | 421,000                                        |      |                                              |                          |
| Other Expenses                                                                                        | Amou | ınt                                | Dir | ect or Indirect                                | Brie | ef explanation                               |                          |