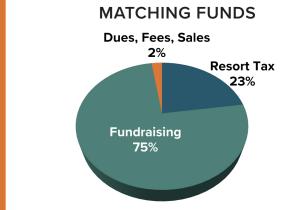

**Project Name:** 2025 Music in the Mountains Free Summer Community Concert Series

| Revenue<br>Cash only, not including In-Kind                                                           |      | <b>25 Request</b><br>1/23-6/30/24) |     | <b>Y26 Forecasted Request</b> (7/1/24-6/30/25) |      | <b>27 Forecasted Request</b> 7/1/25-6/30/26) | FY25 Matching Funds<br>% |
|-------------------------------------------------------------------------------------------------------|------|------------------------------------|-----|------------------------------------------------|------|----------------------------------------------|--------------------------|
| Resort Tax                                                                                            | \$   | 245,000                            | \$  | 250,000                                        | \$   | 255,000                                      | 63%                      |
| Other Public Funding                                                                                  |      |                                    |     |                                                |      |                                              | 0%                       |
| Private Donations                                                                                     | \$   | 5,000                              | \$  | 5,000                                          | \$   | 5,000                                        | 1%                       |
| Corporate Donations & Sponsorships                                                                    | \$   | 100,000                            | \$  | 105,000                                        | \$   | 105,000                                      | 26%                      |
| Grants                                                                                                | \$   | 15,000                             | \$  | 17,500                                         | \$   | 17,500                                       | 4%                       |
| Events                                                                                                |      |                                    |     |                                                |      |                                              | 0%                       |
| Dues, Fees, Sales                                                                                     | \$   | 25,000                             | \$  | 27,000                                         | \$   | 28,000                                       | 6%                       |
| Other* (explain below)                                                                                |      |                                    |     |                                                |      |                                              | 0%                       |
| TOTAL                                                                                                 | \$   | 390,000                            | \$  | 404,500                                        | \$   | 410,500                                      | 100%                     |
| Other Revenue Explanation                                                                             | Amou | ınt                                | Soi | ırce                                           |      |                                              |                          |
| EXPENSES                                                                                              |      |                                    |     |                                                |      |                                              |                          |
| DIRECT Program Expenses reported in section IX on a 990                                               |      | 5 Resort Tax<br>Request            | FY  | 25 Total Project                               |      |                                              |                          |
| Contract Services                                                                                     | \$   | 240,000                            | \$  | 285,000                                        |      |                                              |                          |
| Property Acquisition                                                                                  | Ψ    | 240,000                            | Ψ   | 200,000                                        |      |                                              |                          |
| Marketing, Advertising, and Communications                                                            | \$   | 5,000                              | \$  | 15,000                                         |      |                                              |                          |
| Materials and Supplies                                                                                | Ψ    | 0,000                              | \$  | 20,000                                         |      |                                              |                          |
| Payroll and Benefits                                                                                  |      |                                    | Ψ   | 20,000                                         |      |                                              |                          |
| Repairs and Maintenance                                                                               |      |                                    | \$  | 2,500                                          |      |                                              |                          |
| Scholarships and Financial Assistance                                                                 |      |                                    | _   | _,                                             |      |                                              |                          |
| Travel                                                                                                |      |                                    | \$  | 2,500                                          |      |                                              |                          |
| Other (explain below)                                                                                 |      |                                    | Ė   | · · · · · · · · · · · · · · · · · · ·          |      |                                              |                          |
| Subtotal-Direct                                                                                       | \$   | 245,000                            | \$  | 325,000                                        |      |                                              |                          |
| INDIRECT  Management & General (and potentially Fundraising) Expenses reported in section IX on a 990 | FY2  | 5 Resort Tax<br>Request            |     | 25 Total Project                               |      |                                              |                          |
| Contract Services                                                                                     | \$   | -                                  |     |                                                |      |                                              |                          |
| Insurance (Liability, D&O, Vehicle, Umbrella, etc)                                                    |      |                                    | \$  | 21,000                                         |      |                                              |                          |
| Marketing, Advertising, and Communications                                                            |      |                                    |     |                                                |      |                                              |                          |
| Memberships (Industry and Trade Organizations)                                                        |      |                                    |     |                                                |      |                                              |                          |
| Office Expenses                                                                                       |      |                                    |     |                                                |      |                                              |                          |
| Payroll and Benefits                                                                                  |      |                                    | \$  | 75,000                                         |      |                                              |                          |
| Rent and Mortgage                                                                                     |      |                                    |     |                                                |      |                                              |                          |
| Repairs and Maintenance                                                                               |      |                                    |     |                                                |      |                                              |                          |
| Sponsorships                                                                                          |      |                                    |     |                                                |      |                                              |                          |
| Travel & Training                                                                                     |      |                                    |     |                                                |      |                                              |                          |
| Other (explain below)                                                                                 |      |                                    |     |                                                |      |                                              |                          |
| Subtotal-Indirect                                                                                     | \$   | -                                  | \$  | 96,000                                         |      |                                              |                          |
| EXPENSES TOTAL                                                                                        | \$   | 245,000                            | \$  | 421,000                                        |      |                                              |                          |
| Other Expenses                                                                                        | Amou | ınt                                | Dir | ect or Indirect                                | Brie | ef explanation                               |                          |