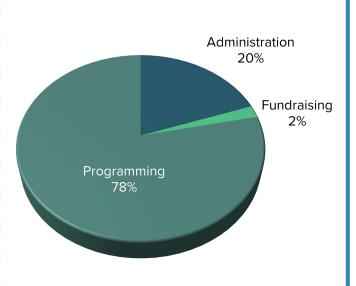

## Big Sky Arts Council Sponsor Efficiency Worksheet

| 1) REVENUE<br>(Cash only, do not include in-kind)                                                                                                                                                                                                                                                  |                         | Previous FY (Actual)                                                                              |                       | Current FY<br>(Budget)                                                        | % Change                                                                                                                          | % of total<br>(Current FY) |
|----------------------------------------------------------------------------------------------------------------------------------------------------------------------------------------------------------------------------------------------------------------------------------------------------|-------------------------|---------------------------------------------------------------------------------------------------|-----------------------|-------------------------------------------------------------------------------|-----------------------------------------------------------------------------------------------------------------------------------|----------------------------|
| Public Funding-Resort Tax                                                                                                                                                                                                                                                                          | \$                      | 225,000                                                                                           | \$                    | 235,000                                                                       | 4%                                                                                                                                | 16%                        |
| Public Funding-Other                                                                                                                                                                                                                                                                               |                         |                                                                                                   | ۲.                    |                                                                               |                                                                                                                                   | 00/                        |
| (mills, county, etc)                                                                                                                                                                                                                                                                               | \$                      | -                                                                                                 | \$                    | -                                                                             |                                                                                                                                   | 0%                         |
| Fundraising-Private Dontaions                                                                                                                                                                                                                                                                      | \$                      | 501,836                                                                                           | \$                    | 529,500                                                                       | 6%                                                                                                                                | 35%                        |
| Fundraising                                                                                                                                                                                                                                                                                        | \$                      | 91,550                                                                                            | \$                    | 120,000                                                                       | 31%                                                                                                                               | 8%                         |
| Corporate Donations & Sponsorships                                                                                                                                                                                                                                                                 |                         |                                                                                                   |                       | ·                                                                             |                                                                                                                                   |                            |
| Fundraising-Grants                                                                                                                                                                                                                                                                                 | \$                      | 74,846                                                                                            | \$                    | 125,000                                                                       | 67%                                                                                                                               | 8%                         |
| Fundraising-Events                                                                                                                                                                                                                                                                                 | \$                      | 159,952                                                                                           | \$                    | 250,000                                                                       | 56%                                                                                                                               | 17%                        |
| Direct Revenue                                                                                                                                                                                                                                                                                     | \$                      | 180,926                                                                                           | \$                    | 195,300                                                                       | 8%                                                                                                                                | 13%                        |
| Dues, fees, sales Other-explain below                                                                                                                                                                                                                                                              | \$                      | 66,632                                                                                            | \$                    | 56,625                                                                        | -15%                                                                                                                              | 4%                         |
| TOTAL                                                                                                                                                                                                                                                                                              | \$                      | 1,300,742                                                                                         | \$                    | 1,511,425                                                                     | 16%                                                                                                                               | 100%                       |
| Other Revenue Explanaition                                                                                                                                                                                                                                                                         |                         | ind; interest                                                                                     | _                     | 1,311,423                                                                     | 10/0                                                                                                                              | 20070                      |
|                                                                                                                                                                                                                                                                                                    |                         | Previous FY                                                                                       |                       | Current FY                                                                    |                                                                                                                                   | % of total                 |
| 2) EXPENSES                                                                                                                                                                                                                                                                                        |                         | (Actual)                                                                                          |                       | (Budget)                                                                      | % Change                                                                                                                          | (Current FY)               |
| Administration                                                                                                                                                                                                                                                                                     |                         |                                                                                                   |                       |                                                                               |                                                                                                                                   |                            |
| Management & General Expenses reported                                                                                                                                                                                                                                                             | \$                      | 93,368                                                                                            | \$                    | 100,000                                                                       | 7%                                                                                                                                | 7%                         |
| in section IX on a 990                                                                                                                                                                                                                                                                             |                         |                                                                                                   |                       |                                                                               |                                                                                                                                   |                            |
| Fundraising Fundraising Expenses reported in section IX on a 990                                                                                                                                                                                                                                   | \$                      | 50,934                                                                                            | \$                    | 54,000                                                                        | 6%                                                                                                                                | 4%                         |
| Programming                                                                                                                                                                                                                                                                                        |                         |                                                                                                   |                       |                                                                               |                                                                                                                                   |                            |
| Program Expenses reported in section IX on a 990                                                                                                                                                                                                                                                   | \$                      | 975,445                                                                                           | \$                    | 1,308,235                                                                     | 34%                                                                                                                               | 89%                        |
| TOTAL                                                                                                                                                                                                                                                                                              | \$                      | 1,119,747                                                                                         | \$                    | 1,462,235                                                                     | 31%                                                                                                                               | 100%                       |
| 3) GROWTH FORECAST                                                                                                                                                                                                                                                                                 |                         | Duaniana EV                                                                                       |                       | Current TV                                                                    | Uncoming TV                                                                                                                       |                            |
|                                                                                                                                                                                                                                                                                                    |                         | Previous-FY                                                                                       |                       | Current-FY                                                                    | Upcoming-FY                                                                                                                       |                            |
| Total # of FTE                                                                                                                                                                                                                                                                                     |                         | 5.75                                                                                              |                       | 6.75                                                                          | 7.25                                                                                                                              |                            |
| ·                                                                                                                                                                                                                                                                                                  | \$                      |                                                                                                   | \$                    |                                                                               |                                                                                                                                   |                            |
| Total # of FTE Payroll & Benefits Total Operating Budget                                                                                                                                                                                                                                           |                         | 5.75<br>426,662                                                                                   |                       | 6.75<br>511,065                                                               | 7.25<br>\$ 530,000                                                                                                                |                            |
| Total # of FTE Payroll & Benefits Total Operating Budget (including payroll & benefits)                                                                                                                                                                                                            | \$                      | 5.75<br>426,662<br>1,234,110                                                                      | \$                    | 6.75<br>511,065<br>1,454,800                                                  | 7.25                                                                                                                              |                            |
| Total # of FTE Payroll & Benefits Total Operating Budget (including payroll & benefits) Capital Expenditures                                                                                                                                                                                       | \$                      | 5.75<br>426,662<br>1,234,110<br>14,750                                                            | \$                    | 6.75<br>511,065<br>1,454,800<br>50,000                                        | 7.25<br>\$ 530,000                                                                                                                |                            |
| Total # of FTE Payroll & Benefits Total Operating Budget (including payroll & benefits)                                                                                                                                                                                                            | \$                      | 5.75<br>426,662<br>1,234,110<br>14,750<br>evious-Current                                          | \$                    | 6.75<br>511,065<br>1,454,800<br>50,000<br>rrent-Upcoming                      | 7.25<br>\$ 530,000                                                                                                                |                            |
| Total # of FTE Payroll & Benefits Total Operating Budget (including payroll & benefits) Capital Expenditures  OPERATING BUDGET GROWTH                                                                                                                                                              | \$<br>\$<br><i>Pre</i>  | 5.75<br>426,662<br>1,234,110<br>14,750<br>evious-Current                                          | \$<br>\$<br><b>Cu</b> | 6.75<br>511,065<br>1,454,800<br>50,000<br>rrent-Upcoming<br>-7%               | 7.25<br>\$ 530,000                                                                                                                |                            |
| Total # of FTE Payroll & Benefits Total Operating Budget (including payroll & benefits) Capital Expenditures  OPERATING BUDGET GROWTH  4) RESERVES ON HAND                                                                                                                                         | \$ Pre                  | 5.75<br>426,662<br>1,234,110<br>14,750<br>evious-Current<br>18%                                   | \$ <i>Cui</i>         | 6.75<br>511,065<br>1,454,800<br>50,000<br>rrent-Upcoming<br>-7%               | 7.25<br>\$ 530,000<br>\$ 1,350,000                                                                                                |                            |
| Total # of FTE Payroll & Benefits Total Operating Budget (including payroll & benefits) Capital Expenditures  OPERATING BUDGET GROWTH  4) RESERVES ON HAND Restricted-Explain in column c                                                                                                          | \$ <b>Pre Am</b> \$     | 5.75<br>426,662<br>1,234,110<br>14,750<br>evious-Current<br>18%<br>bunt<br>16,717                 | \$ <i>Cui</i>         | 6.75<br>511,065<br>1,454,800<br>50,000<br>rrent-Upcoming<br>-7%               | 7.25<br>\$ 530,000<br>\$ 1,350,000                                                                                                |                            |
| Total # of FTE Payroll & Benefits Total Operating Budget (including payroll & benefits) Capital Expenditures OPERATING BUDGET GROWTH  4) RESERVES ON HAND Restricted-Explain in column c Unrestricted                                                                                              | \$ Pre                  | 5.75<br>426,662<br>1,234,110<br>14,750<br>evious-Current<br>18%                                   | \$ <i>Cui</i>         | 6.75<br>511,065<br>1,454,800<br>50,000<br>rrent-Upcoming<br>-7%               | 7.25<br>\$ 530,000<br>\$ 1,350,000                                                                                                |                            |
| Total # of FTE Payroll & Benefits Total Operating Budget (including payroll & benefits) Capital Expenditures  OPERATING BUDGET GROWTH  4) RESERVES ON HAND Restricted-Explain in column c Unrestricted Goal                                                                                        | \$ <b>Pre Am</b> \$     | 5.75<br>426,662<br>1,234,110<br>14,750<br>evious-Current<br>18%<br>bunt<br>16,717                 | \$ <i>Cui</i>         | 6.75<br>511,065<br>1,454,800<br>50,000<br>rrent-Upcoming<br>-7%               | 7.25<br>\$ 530,000<br>\$ 1,350,000                                                                                                |                            |
| Total # of FTE Payroll & Benefits Total Operating Budget (including payroll & benefits) Capital Expenditures OPERATING BUDGET GROWTH  4) RESERVES ON HAND Restricted-Explain in column c Unrestricted Goal 5) PAYROLL DETAIL                                                                       | \$ <b>Pre Amo</b> \$ \$ | 5.75<br>426,662<br>1,234,110<br>14,750<br>evious-Current<br>18%<br>bunt<br>16,717<br>173,238      | \$ Cur Exp Class      | 6.75 511,065 1,454,800 50,000 rrent-Upcoming -7% lanation ssical music accoun | 7.25<br>\$ 530,000<br>\$ 1,350,000                                                                                                |                            |
| Total # of FTE Payroll & Benefits Total Operating Budget (including payroll & benefits) Capital Expenditures  OPERATING BUDGET GROWTH  4) RESERVES ON HAND Restricted-Explain in column c Unrestricted Goal                                                                                        | \$ <b>Pre Amo</b> \$ \$ | 5.75<br>426,662<br>1,234,110<br>14,750<br>evious-Current<br>18%<br>bunt<br>16,717                 | \$ Cur Exp Class      | 6.75<br>511,065<br>1,454,800<br>50,000<br>rrent-Upcoming<br>-7%               | 7.25<br>\$ 530,000<br>\$ 1,350,000                                                                                                |                            |
| Total # of FTE Payroll & Benefits Total Operating Budget (including payroll & benefits) Capital Expenditures OPERATING BUDGET GROWTH  4) RESERVES ON HAND Restricted-Explain in column c Unrestricted Goal 5) PAYROLL DETAIL                                                                       | \$ <b>Pre Amo</b> \$ \$ | 5.75<br>426,662<br>1,234,110<br>14,750<br>evious-Current<br>18%<br>bunt<br>16,717<br>173,238      | \$ Curl               | 6.75 511,065 1,454,800 50,000 rrent-Upcoming -7% lanation ssical music accoun | 7.25<br>\$ 530,000<br>\$ 1,350,000                                                                                                | one stipend                |
| Total # of FTE Payroll & Benefits Total Operating Budget (including payroll & benefits) Capital Expenditures  OPERATING BUDGET GROWTH  4) RESERVES ON HAND Restricted-Explain in column c Unrestricted Goal 5) PAYROLL DETAIL Level of Position                                                    | \$ <b>Pre Amo</b> \$ \$ | 5.75 426,662 1,234,110 14,750 evious-Current 18% bunt 16,717 173,238                              | \$ Curl               | 6.75 511,065 1,454,800 50,000 rrent-Upcoming -7% lanation ssical music accoun | 7.25<br>\$ 530,000<br>\$ 1,350,000<br>ts                                                                                          | ·                          |
| Total # of FTE Payroll & Benefits Total Operating Budget (including payroll & benefits) Capital Expenditures  OPERATING BUDGET GROWTH  4) RESERVES ON HAND Restricted-Explain in column c Unrestricted Goal 5) PAYROLL DETAIL Level of Position  Tier 1 (Eg Executive)                             | \$ <b>Pre Amo</b> \$ \$ | 5.75 426,662 1,234,110 14,750 vious-Current 18% punt 16,717 173,238 ary Range \$106,700           | \$ Curl               | 6.75 511,065 1,454,800 50,000 rrent-Upcoming -7% lanation ssical music accoun | 7.25<br>\$ 530,000<br>\$ 1,350,000<br>ts                                                                                          | one stipend                |
| Total # of FTE Payroll & Benefits Total Operating Budget (including payroll & benefits) Capital Expenditures  OPERATING BUDGET GROWTH  4) RESERVES ON HAND Restricted-Explain in column c Unrestricted Goal 5) PAYROLL DETAIL Level of Position  Tier 1 (Eg Executive)  Tier 2 (Eg Vice President) | \$ <b>Pre Amo</b> \$ \$ | 5.75 426,662 1,234,110 14,750 evious-Current 18% bunt 16,717 173,238 ery Range \$106,700 \$89,880 | \$ Curl               | 6.75 511,065 1,454,800 50,000 rrent-Upcoming -7% lanation ssical music accoun | 7.25<br>\$ 530,000<br>\$ 1,350,000<br>ts<br>insurance; \$60 cell phoninsurance; \$60 cell phoninsurance; \$60 cell phoninsurance; | one stipend                |