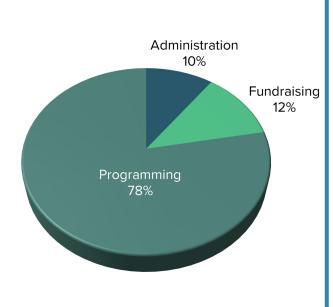

| 14,000                             | Direc |                                          |       | •                                        | 1. 16 1 .                |
| Library Program purchases using unrestricted                          | φ        | 14,000                             | Direc | L                                        | Curr  | entity unitestrict                       | ed, used for large       |



\$57,235 • Water Monitoring (Programming)

\$75,909 • Water Conservation (Programming)

\$165,000 • West Fork Restoration (Capital - Not in CIP)

\$190,000 • Water Planning, Coordination & Outreach (Programming)

\$195,778 • Gallatin River Access Restoration (Capital - Not in CIP)

# REVENUE DISTRIBUTION

Current FY Budget



# **EXPENSE DISTRIBUTION**

Current FY Budget



FY23 Award: \$573,723

# FY24 Award: \$889,321

\$25,000 • Big Sky Landscaping Partnership-Phase 1 (Opportunity Grant)

\$50,580 Watershed Monitoring

\$67,791 • Water Conservation

\$82.736 Middle Fork Restoration

\$127,083 • Gallatin River Access Restoration

\$219,794 • Water Planning, Coordination & Outreach

\$316.337 • West Fork Nitrogen Reduction

FY25 Request: \$683,922

# Gallatin River Task Force Sponsor Efficiency Worksheet

| 1) REVENUE<br>(Cash only, do not include in-kind)                                                                                                                                                                                             | _                                                              | ious FY<br>ctual)