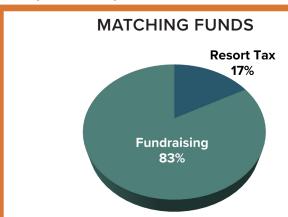

**Project Name:** 2025 Music in the Mountains Free Summer Community Concert Series

| Revenue<br>Cash only, not including In-Kind                                                           |      | <b>25 Request</b><br>1/23-6/30/24) |     | <b>Y26 Forecasted Request</b> (7/1/24-6/30/25) |      | <b>27 Forecasted Request</b> 7/1/25-6/30/26) | FY25 Matching Funds<br>% |
|-------------------------------------------------------------------------------------------------------|------|------------------------------------|-----|------------------------------------------------|------|----------------------------------------------|--------------------------|
| Resort Tax                                                                                            | \$   | 245,000                            | \$  | 250,000                                        | \$   | 255,000                                      | 63%                      |
| Other Public Funding                                                                                  |      |                                    |     |                                                |      |                                              | 0%                       |
| Private Donations                                                                                     | \$   | 5,000                              | \$  | 5,000                                          | \$   | 5,000                                        | 1%                       |
| Corporate Donations & Sponsorships                                                                    | \$   | 100,000                            | \$  | 105,000                                        | \$   | 105,000                                      | 26%                      |
| Grants                                                                                                | \$   | 15,000                             | \$  | 17,500                                         | \$   | 17,500                                       | 4%                       |
| Events                                                                                                |      |                                    |     |                                                |      |                                              | 0%                       |
| Dues, Fees, Sales                                                                                     | \$   | 25,000                             | \$  | 27,000                                         | \$   | 28,000                                       | 6%                       |
| Other* (explain below)                                                                                |      |                                    |     |                                                |      |                                              | 0%                       |
| TOTAL                                                                                                 | \$   | 390,000                            | \$  | 404,500                                        | \$   | 410,500                                      | 100%                     |
| Other Revenue Explanation                                                                             | Amou | ınt                                | Soi | ırce                                           |      |                                              |                          |
| EXPENSES                                                                                              |      |                                    |     |                                                |      |                                              |                          |
| DIRECT Program Expenses reported in section IX on a 990                                               |      | 5 Resort Tax<br>Request            | FY  | 25 Total Project                               |      |                                              |                          |
| Contract Services                                                                                     | \$   | 240,000                            | \$  | 285,000                                        |      |                                              |                          |
| Property Acquisition                                                                                  | Ψ    | 240,000                            | Ψ   | 200,000                                        |      |                                              |                          |
| Marketing, Advertising, and Communications                                                            | \$   | 5,000                              | \$  | 15,000                                         |      |                                              |                          |
| Materials and Supplies                                                                                | Ψ    | 0,000                              | \$  | 20,000                                         |      |                                              |                          |
| Payroll and Benefits                                                                                  |      |                                    | Ψ   | 20,000                                         |      |                                              |                          |
| Repairs and Maintenance                                                                               |      |                                    | \$  | 2,500                                          |      |                                              |                          |
| Scholarships and Financial Assistance                                                                 |      |                                    | _   | _,                                             |      |                                              |                          |
| Travel                                                                                                |      |                                    | \$  | 2,500                                          |      |                                              |                          |
| Other (explain below)                                                                                 |      |                                    | Ė   | · · · · · · · · · · · · · · · · · · ·          |      |                                              |                          |
| Subtotal-Direct                                                                                       | \$   | 245,000                            | \$  | 325,000                                        |      |                                              |                          |
| INDIRECT  Management & General (and potentially Fundraising) Expenses reported in section IX on a 990 | FY2  | 5 Resort Tax<br>Request            |     | 25 Total Project                               |      |                                              |                          |
| Contract Services                                                                                     | \$   | -                                  |     |                                                |      |                                              |                          |
| Insurance (Liability, D&O, Vehicle, Umbrella, etc)                                                    |      |                                    | \$  | 21,000                                         |      |                                              |                          |
| Marketing, Advertising, and Communications                                                            |      |                                    |     |                                                |      |                                              |                          |
| Memberships (Industry and Trade Organizations)                                                        |      |                                    |     |                                                |      |                                              |                          |
| Office Expenses                                                                                       |      |                                    |     |                                                |      |                                              |                          |
| Payroll and Benefits                                                                                  |      |                                    | \$  | 75,000                                         |      |                                              |                          |
| Rent and Mortgage                                                                                     |      |                                    |     |                                                |      |                                              |                          |
| Repairs and Maintenance                                                                               |      |                                    |     |                                                |      |                                              |                          |
| Sponsorships                                                                                          |      |                                    |     |                                                |      |                                              |                          |
| Travel & Training                                                                                     |      |                                    |     |                                                |      |                                              |                          |
| Other (explain below)                                                                                 |      |                                    |     |                                                |      |                                              |                          |
| Subtotal-Indirect                                                                                     | \$   | -                                  | \$  | 96,000                                         |      |                                              |                          |
| EXPENSES TOTAL                                                                                        | \$   | 245,000                            | \$  | 421,000                                        |      |                                              |                          |
| Other Expenses                                                                                        | Amou | ınt                                | Dir | ect or Indirect                                | Brie | ef explanation                               |                          |