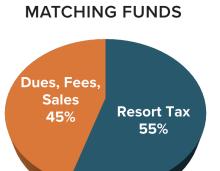

**Project Name:** 2025 Music in the Mountains Free Summer Community Concert Series

| Revenue<br>Cash only, not including In-Kind                                                           |      | <b>25 Request</b><br>1/23-6/30/24) |     | <b>Y26 Forecasted Request</b> (7/1/24-6/30/25) |      | <b>27 Forecasted Request</b> 7/1/25-6/30/26) | FY25 Matching Funds<br>% |
|-------------------------------------------------------------------------------------------------------|------|------------------------------------|-----|------------------------------------------------|------|----------------------------------------------|--------------------------|
| Resort Tax                                                                                            | \$   | 245,000                            | \$  | 250,000                                        | \$   | 255,000                                      | 63%                      |
| Other Public Funding                                                                                  |      |                                    |     |                                                |      |                                              | 0%                       |
| Private Donations                                                                                     | \$   | 5,000                              | \$  | 5,000                                          | \$   | 5,000                                        | 1%                       |
| Corporate Donations & Sponsorships                                                                    | \$   | 100,000                            | \$  | 105,000                                        | \$   | 105,000                                      | 26%                      |
| Grants                                                                                                | \$   | 15,000                             | \$  | 17,500                                         | \$   | 17,500                                       | 4%                       |
| Events                                                                                                |      |                                    |     |                                                |      |                                              | 0%                       |
| Dues, Fees, Sales                                                                                     | \$   | 25,000                             | \$  | 27,000                                         | \$   | 28,000                                       | 6%                       |
| Other* (explain below)                                                                                |      |                                    |     |                                                |      |                                              | 0%                       |
| TOTAL                                                                                                 | \$   | 390,000                            | \$  | 404,500                                        | \$   | 410,500                                      | 100%                     |
| Other Revenue Explanation                                                                             | Amou | ınt                                | Soi | ırce                                           |      |                                              |                          |
| EXPENSES                                                                                              |      |                                    |     |                                                |      |                                              |                          |
| DIRECT Program Expenses reported in section IX on a 990                                               |      | 5 Resort Tax<br>Request            | FY  | 25 Total Project                               |      |                                              |                          |
| Contract Services                                                                                     | \$   | 240,000                            | \$  | 285,000                                        |      |                                              |                          |
| Property Acquisition                                                                                  | Ψ    | 240,000                            | Ψ   | 200,000                                        |      |                                              |                          |
| Marketing, Advertising, and Communications                                                            | \$   | 5,000                              | \$  | 15,000                                         |      |                                              |                          |
| Materials and Supplies                                                                                | Ψ    | 0,000                              | \$  | 20,000                                         |      |                                              |                          |
| Payroll and Benefits                                                                                  |      |                                    | Ψ   | 20,000                                         |      |                                              |                          |
| Repairs and Maintenance                                                                               |      |                                    | \$  | 2,500                                          |      |                                              |                          |
| Scholarships and Financial Assistance                                                                 |      |                                    | _   | _,                                             |      |                                              |                          |
| Travel                                                                                                |      |                                    | \$  | 2,500                                          |      |                                              |                          |
| Other (explain below)                                                                                 |      |                                    | Ė   | · · · · · · · · · · · · · · · · · · ·          |      |                                              |                          |
| Subtotal-Direct                                                                                       | \$   | 245,000                            | \$  | 325,000                                        |      |                                              |                          |
| INDIRECT  Management & General (and potentially Fundraising) Expenses reported in section IX on a 990 | FY2  | 5 Resort Tax<br>Request            |     | 25 Total Project                               |      |                                              |                          |
| Contract Services                                                                                     | \$   | -                                  |     |                                                |      |                                              |                          |
| Insurance (Liability, D&O, Vehicle, Umbrella, etc)                                                    |      |                                    | \$  | 21,000                                         |      |                                              |                          |
| Marketing, Advertising, and Communications                                                            |      |                                    |     |                                                |      |                                              |                          |
| Memberships (Industry and Trade Organizations)                                                        |      |                                    |     |                                                |      |                                              |                          |
| Office Expenses                                                                                       |      |                                    |     |                                                |      |                                              |                          |
| Payroll and Benefits                                                                                  |      |                                    | \$  | 75,000                                         |      |                                              |                          |
| Rent and Mortgage                                                                                     |      |                                    |     |                                                |      |                                              |                          |
| Repairs and Maintenance                                                                               |      |                                    |     |                                                |      |                                              |                          |
| Sponsorships                                                                                          |      |                                    |     |                                                |      |                                              |                          |
| Travel & Training                                                                                     |      |                                    |     |                                                |      |                                              |                          |
| Other (explain below)                                                                                 |      |                                    |     |                                                |      |                                              |                          |
| Subtotal-Indirect                                                                                     | \$   | -                                  | \$  | 96,000                                         |      |                                              |                          |
| EXPENSES TOTAL                                                                                        | \$   | 245,000                            | \$  | 421,000                                        |      |                                              |                          |
| Other Expenses                                                                                        | Amou | ınt                                | Dir | ect or Indirect                                | Brie | ef explanation                               |                          |