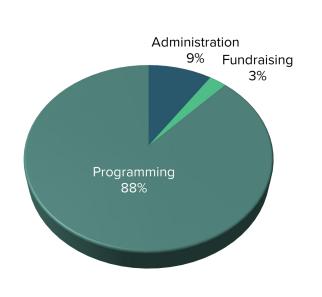

**Project Name:** 2025 Music in the Mountains Free Summer Community Concert Series

| Revenue<br>Cash only, not including In-Kind                                                           |      | <b>25 Request</b><br>1/23-6/30/24) |     | <b>Y26 Forecasted Request</b> (7/1/24-6/30/25) |      | <b>27 Forecasted Request</b> 7/1/25-6/30/26) | FY25 Matching Funds<br>% |
|-------------------------------------------------------------------------------------------------------|------|------------------------------------|-----|------------------------------------------------|------|----------------------------------------------|--------------------------|
| Resort Tax                                                                                            | \$   | 245,000                            | \$  | 250,000                                        | \$   | 255,000                                      | 63%                      |
| Other Public Funding                                                                                  |      |                                    |     |                                                |      |                                              | 0%                       |
| Private Donations                                                                                     | \$   | 5,000                              | \$  | 5,000                                          | \$   | 5,000                                        | 1%                       |
| Corporate Donations & Sponsorships                                                                    | \$   | 100,000                            | \$  | 105,000                                        | \$   | 105,000                                      | 26%                      |
| Grants                                                                                                | \$   | 15,000                             | \$  | 17,500                                         | \$   | 17,500                                       | 4%                       |
| Events                                                                                                |      |                                    |     |                                                |      |                                              | 0%                       |
| Dues, Fees, Sales                                                                                     | \$   | 25,000                             | \$  | 27,000                                         | \$   | 28,000                                       | 6%                       |
| Other* (explain below)                                                                                |      |                                    |     |                                                |      |                                              | 0%                       |
| TOTAL                                                                                                 | \$   | 390,000                            | \$  | 404,500                                        | \$   | 410,500                                      | 100%                     |
| Other Revenue Explanation                                                                             | Amou | ınt                                | Soi | ırce                                           |      |                                              |                          |
| EXPENSES                                                                                              |      |                                    |     |                                                |      |                                              |                          |
| DIRECT Program Expenses reported in section IX on a 990                                               |      | 5 Resort Tax<br>Request            | FY  | 25 Total Project                               |      |                                              |                          |
| Contract Services                                                                                     | \$   | 240,000                            | \$  | 285,000                                        |      |                                              |                          |
| Property Acquisition                                                                                  | Ψ    | 240,000                            | Ψ   | 200,000                                        |      |                                              |                          |
| Marketing, Advertising, and Communications                                                            | \$   | 5,000                              | \$  | 15,000                                         |      |                                              |                          |
| Materials and Supplies                                                                                | Ψ    | 0,000                              | \$  | 20,000                                         |      |                                              |                          |
| Payroll and Benefits                                                                                  |      |                                    | Ψ   | 20,000                                         |      |                                              |                          |
| Repairs and Maintenance                                                                               |      |                                    | \$  | 2,500                                          |      |                                              |                          |
| Scholarships and Financial Assistance                                                                 |      |                                    | _   | _,                                             |      |                                              |                          |
| Travel                                                                                                |      |                                    | \$  | 2,500                                          |      |                                              |                          |
| Other (explain below)                                                                                 |      |                                    | Ė   | · · · · · · · · · · · · · · · · · · ·          |      |                                              |                          |
| Subtotal-Direct                                                                                       | \$   | 245,000                            | \$  | 325,000                                        |      |                                              |                          |
| INDIRECT  Management & General (and potentially Fundraising) Expenses reported in section IX on a 990 | FY2  | 5 Resort Tax<br>Request            |     | 25 Total Project                               |      |                                              |                          |
| Contract Services                                                                                     | \$   | -                                  |     |                                                |      |                                              |                          |
| Insurance (Liability, D&O, Vehicle, Umbrella, etc)                                                    |      |                                    | \$  | 21,000                                         |      |                                              |                          |
| Marketing, Advertising, and Communications                                                            |      |                                    |     |                                                |      |                                              |                          |
| Memberships (Industry and Trade Organizations)                                                        |      |                                    |     |                                                |      |                                              |                          |
| Office Expenses                                                                                       |      |                                    |     |                                                |      |                                              |                          |
| Payroll and Benefits                                                                                  |      |                                    | \$  | 75,000                                         |      |                                              |                          |
| Rent and Mortgage                                                                                     |      |                                    |     |                                                |      |                                              |                          |
| Repairs and Maintenance                                                                               |      |                                    |     |                                                |      |                                              |                          |
| Sponsorships                                                                                          |      |                                    |     |                                                |      |                                              |                          |
| Travel & Training                                                                                     |      |                                    |     |                                                |      |                                              |                          |
| Other (explain below)                                                                                 |      |                                    |     |                                                |      |                                              |                          |
| Subtotal-Indirect                                                                                     | \$   | -                                  | \$  | 96,000                                         |      |                                              |                          |
| EXPENSES TOTAL                                                                                        | \$   | 245,000                            | \$  | 421,000                                        |      |                                              |                          |
| Other Expenses                                                                                        | Amou | ınt                                | Dir | ect or Indirect                                | Brie | ef explanation                               |                          |