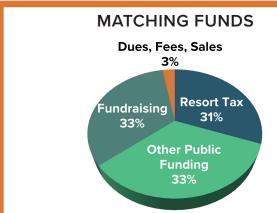

**Project Name:** 2025 Music in the Mountains Free Summer Community Concert Series

| Revenue<br>Cash only, not including In-Kind                                                           |      | <b>25 Request</b><br>1/23-6/30/24) |     | <b>Y26 Forecasted Request</b> (7/1/24-6/30/25) |      | <b>27 Forecasted Request</b> 7/1/25-6/30/26) | FY25 Matching Funds<br>% |
|-------------------------------------------------------------------------------------------------------|------|------------------------------------|-----|------------------------------------------------|------|----------------------------------------------|--------------------------|
| Resort Tax                                                                                            | \$   | 245,000                            | \$  | 250,000                                        | \$   | 255,000                                      | 63%                      |
| Other Public Funding                                                                                  |      |                                    |     |                                                |      |                                              | 0%                       |
| Private Donations                                                                                     | \$   | 5,000                              | \$  | 5,000                                          | \$   | 5,000                                        | 1%                       |
| Corporate Donations & Sponsorships                                                                    | \$   | 100,000                            | \$  | 105,000                                        | \$   | 105,000                                      | 26%                      |
| Grants                                                                                                | \$   | 15,000                             | \$  | 17,500                                         | \$   | 17,500                                       | 4%                       |
| Events                                                                                                |      |                                    |     |                                                |      |                                              | 0%                       |
| Dues, Fees, Sales                                                                                     | \$   | 25,000                             | \$  | 27,000                                         | \$   | 28,000                                       | 6%                       |
| Other* (explain below)                                                                                |      |                                    |     |                                                |      |                                              | 0%                       |
| TOTAL                                                                                                 | \$   | 390,000                            | \$  | 404,500                                        | \$   | 410,500                                      | 100%                     |
| Other Revenue Explanation                                                                             | Amou | ınt                                | Soi | ırce                                           |      |                                              |                          |
| EXPENSES                                                                                              |      |                                    |     |                                                |      |                                              |                          |
| DIRECT Program Expenses reported in section IX on a 990                                               |      | 5 Resort Tax<br>Request            | FY  | 25 Total Project                               |      |                                              |                          |
| Contract Services                                                                                     | \$   | 240,000                            | \$  | 285,000                                        |      |                                              |                          |
| Property Acquisition                                                                                  | Ψ    | 240,000                            | Ψ   | 200,000                                        |      |                                              |                          |
| Marketing, Advertising, and Communications                                                            | \$   | 5,000                              | \$  | 15,000                                         |      |                                              |                          |
| Materials and Supplies                                                                                | Ψ    | 0,000                              | \$  | 20,000                                         |      |                                              |                          |
| Payroll and Benefits                                                                                  |      |                                    | Ψ   | 20,000                                         |      |                                              |                          |
| Repairs and Maintenance                                                                               |      |                                    | \$  | 2,500                                          |      |                                              |                          |
| Scholarships and Financial Assistance                                                                 |      |                                    | _   | _,                                             |      |                                              |                          |
| Travel                                                                                                |      |                                    | \$  | 2,500                                          |      |                                              |                          |
| Other (explain below)                                                                                 |      |                                    | Ė   | · · · · · · · · · · · · · · · · · · ·          |      |                                              |                          |
| Subtotal-Direct                                                                                       | \$   | 245,000                            | \$  | 325,000                                        |      |                                              |                          |
| INDIRECT  Management & General (and potentially Fundraising) Expenses reported in section IX on a 990 | FY2  | 5 Resort Tax<br>Request            |     | 25 Total Project                               |      |                                              |                          |
| Contract Services                                                                                     | \$   | -                                  |     |                                                |      |                                              |                          |
| Insurance (Liability, D&O, Vehicle, Umbrella, etc)                                                    |      |                                    | \$  | 21,000                                         |      |                                              |                          |
| Marketing, Advertising, and Communications                                                            |      |                                    |     |                                                |      |                                              |                          |
| Memberships (Industry and Trade Organizations)                                                        |      |                                    |     |                                                |      |                                              |                          |
| Office Expenses                                                                                       |      |                                    |     |                                                |      |                                              |                          |
| Payroll and Benefits                                                                                  |      |                                    | \$  | 75,000                                         |      |                                              |                          |
| Rent and Mortgage                                                                                     |      |                                    |     |                                                |      |                                              |                          |
| Repairs and Maintenance                                                                               |      |                                    |     |                                                |      |                                              |                          |
| Sponsorships                                                                                          |      |                                    |     |                                                |      |                                              |                          |
| Travel & Training                                                                                     |      |                                    |     |                                                |      |                                              |                          |
| Other (explain below)                                                                                 |      |                                    |     |                                                |      |                                              |                          |
| Subtotal-Indirect                                                                                     | \$   | -                                  | \$  | 96,000                                         |      |                                              |                          |
| EXPENSES TOTAL                                                                                        | \$   | 245,000                            | \$  | 421,000                                        |      |                                              |                          |
| Other Expenses                                                                                        | Amou | ınt                                | Dir | ect or Indirect                                | Brie | ef explanation                               |                          |