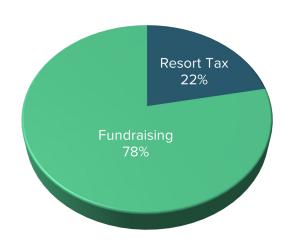

#### **EXPENSE DISTRIBUTION**

Current FY Budget

FY23 Award: \$51,570

FY24 Award: \$70,000

\$70,000 • Emergency Food & Social Services

FY25 Request: \$75,000

| 1) REVENUE<br>(Cash only, do not include in-kind)                             |         | evious FY<br>(Actual) |         | Current FY<br>(Budget) | % Change                                               | % of total<br>(Current FY) |  |  |  |
|-------------------------------------------------------------------------------|---------|-----------------------|---------|------------------------|--------------------------------------------------------|----------------------------|--|--|--|
| Public Funding-Resort Tax                                                     | \$      | 49,421                | \$      | 70,000                 | 42%                                                    | 25%                        |  |  |  |
| Public Funding-Other                                                          | \$      | _                     | \$      |                        |                                                        | 0%                         |  |  |  |
| (mills, county, etc)                                                          |         |                       |         | _                      |                                                        | 076                        |  |  |  |
| Fundraising-Private Dontaions                                                 | \$      | 211,401               | \$      | 136,000                | -36%                                                   | 48%                        |  |  |  |
| Fundraising                                                                   | \$      | _                     | \$      | _                      |                                                        | 0%                         |  |  |  |
| Corporate Donations & Sponsorships                                            |         |                       |         |                        |                                                        |                            |  |  |  |
| Fundraising-Grants                                                            | \$      | 44,850                | \$      | 70,000                 | 56%                                                    | 25%                        |  |  |  |
| Fundraising-Events                                                            | \$      | 20,805                | \$      | 5,000                  | -76%                                                   | 2%                         |  |  |  |
| Direct Revenue                                                                | \$      | -                     | \$      | -                      |                                                        | 0%                         |  |  |  |
| Dues, fees, sales Other-explain below                                         | \$      | 115                   | \$      | _                      | -100%                                                  | 0%                         |  |  |  |
| TOTAL                                                                         | \$      | 326,592               | ۶<br>\$ | 281,000                | -100%                                                  | 100%                       |  |  |  |
| Other Revenue Explanaition                                                    | Interes |                       | 7       | 281,000                | -14/0                                                  | 100%                       |  |  |  |
| Other Neverlae Explanation                                                    |         | evious FY             |         | Current FY             |                                                        | % of total                 |  |  |  |
| 2) EXPENSES                                                                   |         | (Actual)              |         | (Budget)               | % Change                                               | % of total<br>(Current FY) |  |  |  |
| Administration  Management & General Expenses reported in section IX on a 990 | \$      | 30,115                | \$      | 31,070                 | 3%                                                     | 11.3%                      |  |  |  |
| Fundraising Fundraising Expenses reported in section IX on a 990              | \$      | 553                   | \$      | 1,000                  | 81%                                                    | 0.4%                       |  |  |  |
| Programming<br>Program Expenses reported in section IX on<br>a 990            | \$      | 305,846               | \$      | 242,263                | -21%                                                   | 88.3%                      |  |  |  |
| TOTAL                                                                         | \$      | 336,514               | \$      | 274,333                | -18%                                                   | 100%                       |  |  |  |
| 3) GROWTH FORECAST                                                            | Pro     | evious-FY             |         | Current-FY             | Upcoming-FY                                            |                            |  |  |  |
| Total # of FTE                                                                |         | 2                     |         | 2                      | 2                                                      |                            |  |  |  |
| Payroll & Benefits                                                            | \$      | 119,476               | \$      | 146,354                | \$ 150,000                                             |                            |  |  |  |
| Total Operating Budget<br>(including payroll & benefits)                      | \$      | 206,706               | \$      | 274,333                | \$ 303,760                                             |                            |  |  |  |
| Capital Expenditures                                                          | \$      | 58,000                | \$      | -                      | \$ -                                                   |                            |  |  |  |
| OPERATING BUDGET GROWTH                                                       | Previo  | ous-Current           | Cur     | rent-Upcoming          |                                                        |                            |  |  |  |
|                                                                               |         | 33%                   |         | 11%                    |                                                        |                            |  |  |  |
| 4) RESERVES ON HAND                                                           | Amour   | nt                    | Expl    | anation                |                                                        |                            |  |  |  |
| Restricted-Explain in column c                                                | \$      | 212,227               | resti   | ricted to building p   | urchase or rent short fal                              | 1                          |  |  |  |
| Unrestricted                                                                  | \$      | 640,429               |         |                        |                                                        |                            |  |  |  |
| Goal                                                                          | \$      | 900,000               |         |                        |                                                        |                            |  |  |  |
| 5) PAYROLL DETAIL                                                             |         |                       |         |                        |                                                        |                            |  |  |  |
| Level of Position                                                             | Salary  | Range                 | Ben     | efits Summary          |                                                        |                            |  |  |  |
| Tier 1 (Eg Executive)                                                         | \$127,9 | 09 -\$157,062         |         |                        |                                                        |                            |  |  |  |
| Tier 2 (Eg Vice President)                                                    | \$112,6 | 13 - \$143,205        |         |                        |                                                        |                            |  |  |  |
| Tier 3 (Eg Director)                                                          | \$86,08 | 4 - \$121,275         |         | insurance, retirem     | are eligible for: Health Sa<br>nent with employer 7% n | natch, 36 hour             |  |  |  |
| Tier 4 (Eg Manager)                                                           | \$54,82 | 0 - \$103,187         |         | work week, Pai         | d time off and 11 paid h                               | onuays.                    |  |  |  |
| Tier 5 (Eg Coordinator/Assistant)                                             | \$30,94 | 2 - \$66,811          |         |                        |                                                        |                            |  |  |  |