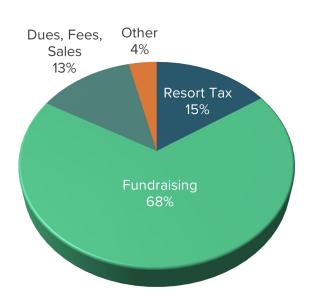

**Project Name:** 2025 Music in the Mountains Free Summer Community Concert Series

| Revenue<br>Cash only, not including In-Kind                                                           |      | <b>25 Request</b><br>1/23-6/30/24) |     | <b>Y26 Forecasted Request</b> (7/1/24-6/30/25) |      | <b>27 Forecasted Request</b> 7/1/25-6/30/26) | FY25 Matching Funds<br>% |
|-------------------------------------------------------------------------------------------------------|------|------------------------------------|-----|------------------------------------------------|------|----------------------------------------------|--------------------------|
| Resort Tax                                                                                            | \$   | 245,000                            | \$  | 250,000                                        | \$   | 255,000                                      | 63%                      |
| Other Public Funding                                                                                  |      |                                    |     |                                                |      |                                              | 0%                       |
| Private Donations                                                                                     | \$   | 5,000                              | \$  | 5,000                                          | \$   | 5,000                                        | 1%                       |
| Corporate Donations & Sponsorships                                                                    | \$   | 100,000                            | \$  | 105,000                                        | \$   | 105,000                                      | 26%                      |
| Grants                                                                                                | \$   | 15,000                             | \$  | 17,500                                         | \$   | 17,500                                       | 4%                       |
| Events                                                                                                |      |                                    |     |                                                |      |                                              | 0%                       |
| Dues, Fees, Sales                                                                                     | \$   | 25,000                             | \$  | 27,000                                         | \$   | 28,000                                       | 6%                       |
| Other* (explain below)                                                                                |      |                                    |     |                                                |      |                                              | 0%                       |
| TOTAL                                                                                                 | \$   | 390,000                            | \$  | 404,500                                        | \$   | 410,500                                      | 100%                     |
| Other Revenue Explanation                                                                             | Amou | ınt                                | Soi | ırce                                           |      |                                              |                          |
| EXPENSES                                                                                              |      |                                    |     |                                                |      |                                              |                          |
| DIRECT Program Expenses reported in section IX on a 990                                               |      | 5 Resort Tax<br>Request            | FY  | 25 Total Project                               |      |                                              |                          |
| Contract Services                                                                                     | \$   | 240,000                            | \$  | 285,000                                        |      |                                              |                          |
| Property Acquisition                                                                                  | Ψ    | 240,000                            | Ψ   | 200,000                                        |      |                                              |                          |
| Marketing, Advertising, and Communications                                                            | \$   | 5,000                              | \$  | 15,000                                         |      |                                              |                          |
| Materials and Supplies                                                                                | Ψ    | 0,000                              | \$  | 20,000                                         |      |                                              |                          |
| Payroll and Benefits                                                                                  |      |                                    | Ψ   | 20,000                                         |      |                                              |                          |
| Repairs and Maintenance                                                                               |      |                                    | \$  | 2,500                                          |      |                                              |                          |
| Scholarships and Financial Assistance                                                                 |      |                                    | _   | _,                                             |      |                                              |                          |
| Travel                                                                                                |      |                                    | \$  | 2,500                                          |      |                                              |                          |
| Other (explain below)                                                                                 |      |                                    | Ė   | · · · · · · · · · · · · · · · · · · ·          |      |                                              |                          |
| Subtotal-Direct                                                                                       | \$   | 245,000                            | \$  | 325,000                                        |      |                                              |                          |
| INDIRECT  Management & General (and potentially Fundraising) Expenses reported in section IX on a 990 | FY2  | 5 Resort Tax<br>Request            |     | 25 Total Project                               |      |                                              |                          |
| Contract Services                                                                                     | \$   | -                                  |     |                                                |      |                                              |                          |
| Insurance (Liability, D&O, Vehicle, Umbrella, etc)                                                    |      |                                    | \$  | 21,000                                         |      |                                              |                          |
| Marketing, Advertising, and Communications                                                            |      |                                    |     |                                                |      |                                              |                          |
| Memberships (Industry and Trade Organizations)                                                        |      |                                    |     |                                                |      |                                              |                          |
| Office Expenses                                                                                       |      |                                    |     |                                                |      |                                              |                          |
| Payroll and Benefits                                                                                  |      |                                    | \$  | 75,000                                         |      |                                              |                          |
| Rent and Mortgage                                                                                     |      |                                    |     |                                                |      |                                              |                          |
| Repairs and Maintenance                                                                               |      |                                    |     |                                                |      |                                              |                          |
| Sponsorships                                                                                          |      |                                    |     |                                                |      |                                              |                          |
| Travel & Training                                                                                     |      |                                    |     |                                                |      |                                              |                          |
| Other (explain below)                                                                                 |      |                                    |     |                                                |      |                                              |                          |
| Subtotal-Indirect                                                                                     | \$   | -                                  | \$  | 96,000                                         |      |                                              |                          |
| EXPENSES TOTAL                                                                                        | \$   | 245,000                            | \$  | 421,000                                        |      |                                              |                          |
| Other Expenses                                                                                        | Amou | ınt                                | Dir | ect or Indirect                                | Brie | ef explanation                               |                          |