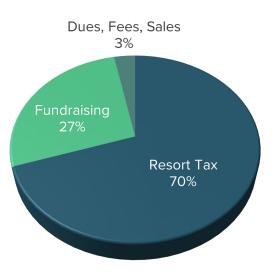

**Project Name:** 2025 Music in the Mountains Free Summer Community Concert Series

| Revenue<br>Cash only, not including In-Kind                                                           |      | <b>25 Request</b><br>1/23-6/30/24) |     | <b>Y26 Forecasted Request</b> (7/1/24-6/30/25) |      | <b>27 Forecasted Request</b> 7/1/25-6/30/26) | FY25 Matching Funds<br>% |
|-------------------------------------------------------------------------------------------------------|------|------------------------------------|-----|------------------------------------------------|------|----------------------------------------------|--------------------------|
| Resort Tax                                                                                            | \$   | 245,000                            | \$  | 250,000                                        | \$   | 255,000                                      | 63%                      |
| Other Public Funding                                                                                  |      |                                    |     |                                                |      |                                              | 0%                       |
| Private Donations                                                                                     | \$   | 5,000                              | \$  | 5,000                                          | \$   | 5,000                                        | 1%                       |
| Corporate Donations & Sponsorships                                                                    | \$   | 100,000                            | \$  | 105,000                                        | \$   | 105,000                                      | 26%                      |
| Grants                                                                                                | \$   | 15,000                             | \$  | 17,500                                         | \$   | 17,500                                       | 4%                       |
| Events                                                                                                |      |                                    |     |                                                |      |                                              | 0%                       |
| Dues, Fees, Sales                                                                                     | \$   | 25,000                             | \$  | 27,000                                         | \$   | 28,000                                       | 6%                       |
| Other* (explain below)                                                                                |      |                                    |     |                                                |      |                                              | 0%                       |
| TOTAL                                                                                                 | \$   | 390,000                            | \$  | 404,500                                        | \$   | 410,500                                      | 100%                     |
| Other Revenue Explanation                                                                             | Amou | ınt                                | Soi | ırce                                           |      |                                              |                          |
| EXPENSES                                                                                              |      |                                    |     |                                                |      |                                              |                          |
| DIRECT Program Expenses reported in section IX on a 990                                               |      | 5 Resort Tax<br>Request            | FY  | 25 Total Project                               |      |                                              |                          |
| Contract Services                                                                                     | \$   | 240,000                            | \$  | 285,000                                        |      |                                              |                          |
| Property Acquisition                                                                                  | Ψ    | 240,000                            | Ψ   | 200,000                                        |      |                                              |                          |
| Marketing, Advertising, and Communications                                                            | \$   | 5,000                              | \$  | 15,000                                         |      |                                              |                          |
| Materials and Supplies                                                                                | Ψ    | 0,000                              | \$  | 20,000                                         |      |                                              |                          |
| Payroll and Benefits                                                                                  |      |                                    | Ψ   | 20,000                                         |      |                                              |                          |
| Repairs and Maintenance                                                                               |      |                                    | \$  | 2,500                                          |      |                                              |                          |
| Scholarships and Financial Assistance                                                                 |      |                                    | _   | _,                                             |      |                                              |                          |
| Travel                                                                                                |      |                                    | \$  | 2,500                                          |      |                                              |                          |
| Other (explain below)                                                                                 |      |                                    | Ė   | · · · · · · · · · · · · · · · · · · ·          |      |                                              |                          |
| Subtotal-Direct                                                                                       | \$   | 245,000                            | \$  | 325,000                                        |      |                                              |                          |
| INDIRECT  Management & General (and potentially Fundraising) Expenses reported in section IX on a 990 | FY2  | 5 Resort Tax<br>Request            |     | 25 Total Project                               |      |                                              |                          |
| Contract Services                                                                                     | \$   | -                                  |     |                                                |      |                                              |                          |
| Insurance (Liability, D&O, Vehicle, Umbrella, etc)                                                    |      |                                    | \$  | 21,000                                         |      |                                              |                          |
| Marketing, Advertising, and Communications                                                            |      |                                    |     |                                                |      |                                              |                          |
| Memberships (Industry and Trade Organizations)                                                        |      |                                    |     |                                                |      |                                              |                          |
| Office Expenses                                                                                       |      |                                    |     |                                                |      |                                              |                          |
| Payroll and Benefits                                                                                  |      |                                    | \$  | 75,000                                         |      |                                              |                          |
| Rent and Mortgage                                                                                     |      |                                    |     |                                                |      |                                              |                          |
| Repairs and Maintenance                                                                               |      |                                    |     |                                                |      |                                              |                          |
| Sponsorships                                                                                          |      |                                    |     |                                                |      |                                              |                          |
| Travel & Training                                                                                     |      |                                    |     |                                                |      |                                              |                          |
| Other (explain below)                                                                                 |      |                                    |     |                                                |      |                                              |                          |
| Subtotal-Indirect                                                                                     | \$   | -                                  | \$  | 96,000                                         |      |                                              |                          |
| EXPENSES TOTAL                                                                                        | \$   | 245,000                            | \$  | 421,000                                        |      |                                              |                          |
| Other Expenses                                                                                        | Amou | ınt                                | Dir | ect or Indirect                                | Brie | ef explanation                               |                          |