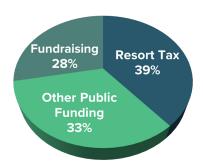

**Project Name:** 2025 Music in the Mountains Free Summer Community Concert Series

| Revenue<br>Cash only, not including In-Kind                                                           |      | <b>25 Request</b><br>1/23-6/30/24) |     | <b>Y26 Forecasted Request</b> (7/1/24-6/30/25) |      | <b>27 Forecasted Request</b> 7/1/25-6/30/26) | FY25 Matching Funds<br>% |
|-------------------------------------------------------------------------------------------------------|------|------------------------------------|-----|------------------------------------------------|------|----------------------------------------------|--------------------------|
| Resort Tax                                                                                            | \$   | 245,000                            | \$  | 250,000                                        | \$   | 255,000                                      | 63%                      |
| Other Public Funding                                                                                  |      |                                    |     |                                                |      |                                              | 0%                       |
| Private Donations                                                                                     | \$   | 5,000                              | \$  | 5,000                                          | \$   | 5,000                                        | 1%                       |
| Corporate Donations & Sponsorships                                                                    | \$   | 100,000                            | \$  | 105,000                                        | \$   | 105,000                                      | 26%                      |
| Grants                                                                                                | \$   | 15,000                             | \$  | 17,500                                         | \$   | 17,500                                       | 4%                       |
| Events                                                                                                |      |                                    |     |                                                |      |                                              | 0%                       |
| Dues, Fees, Sales                                                                                     | \$   | 25,000                             | \$  | 27,000                                         | \$   | 28,000                                       | 6%                       |
| Other* (explain below)                                                                                |      |                                    |     |                                                |      |                                              | 0%                       |
| TOTAL                                                                                                 | \$   | 390,000                            | \$  | 404,500                                        | \$   | 410,500                                      | 100%                     |
| Other Revenue Explanation                                                                             | Amou | ınt                                | Soi | ırce                                           |      |                                              |                          |
| EXPENSES                                                                                              |      |                                    |     |                                                |      |                                              |                          |
| DIRECT Program Expenses reported in section IX on a 990                                               |      | 5 Resort Tax<br>Request            | FY  | 25 Total Project                               |      |                                              |                          |
| Contract Services                                                                                     | \$   | 240,000                            | \$  | 285,000                                        |      |                                              |                          |
| Property Acquisition                                                                                  | Ψ    | 240,000                            | Ψ   | 200,000                                        |      |                                              |                          |
| Marketing, Advertising, and Communications                                                            | \$   | 5,000                              | \$  | 15,000                                         |      |                                              |                          |
| Materials and Supplies                                                                                | Ψ    | 0,000                              | \$  | 20,000                                         |      |                                              |                          |
| Payroll and Benefits                                                                                  |      |                                    | Ψ   | 20,000                                         |      |                                              |                          |
| Repairs and Maintenance                                                                               |      |                                    | \$  | 2,500                                          |      |                                              |                          |
| Scholarships and Financial Assistance                                                                 |      |                                    | _   | _,                                             |      |                                              |                          |
| Travel                                                                                                |      |                                    | \$  | 2,500                                          |      |                                              |                          |
| Other (explain below)                                                                                 |      |                                    | Ė   | · · · · · · · · · · · · · · · · · · ·          |      |                                              |                          |
| Subtotal-Direct                                                                                       | \$   | 245,000                            | \$  | 325,000                                        |      |                                              |                          |
| INDIRECT  Management & General (and potentially Fundraising) Expenses reported in section IX on a 990 | FY2  | 5 Resort Tax<br>Request            |     | 25 Total Project                               |      |                                              |                          |
| Contract Services                                                                                     | \$   | -                                  |     |                                                |      |                                              |                          |
| Insurance (Liability, D&O, Vehicle, Umbrella, etc)                                                    |      |                                    | \$  | 21,000                                         |      |                                              |                          |
| Marketing, Advertising, and Communications                                                            |      |                                    |     |                                                |      |                                              |                          |
| Memberships (Industry and Trade Organizations)                                                        |      |                                    |     |                                                |      |                                              |                          |
| Office Expenses                                                                                       |      |                                    |     |                                                |      |                                              |                          |
| Payroll and Benefits                                                                                  |      |                                    | \$  | 75,000                                         |      |                                              |                          |
| Rent and Mortgage                                                                                     |      |                                    |     |                                                |      |                                              |                          |
| Repairs and Maintenance                                                                               |      |                                    |     |                                                |      |                                              |                          |
| Sponsorships                                                                                          |      |                                    |     |                                                |      |                                              |                          |
| Travel & Training                                                                                     |      |                                    |     |                                                |      |                                              |                          |
| Other (explain below)                                                                                 |      |                                    |     |                                                |      |                                              |                          |
| Subtotal-Indirect                                                                                     | \$   | -                                  | \$  | 96,000                                         |      |                                              |                          |
| EXPENSES TOTAL                                                                                        | \$   | 245,000                            | \$  | 421,000                                        |      |                                              |                          |
| Other Expenses                                                                                        | Amou | ınt                                | Dir | ect or Indirect                                | Brie | ef explanation                               |                          |