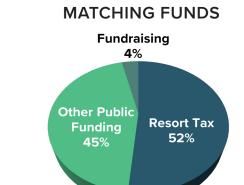

---|
|                | EXPENSES TOTAL    | \$     | 200,000 | \$       | 539,000    |                   |
| Other Expenses |                   | Amount |         | Direct o | r Indirect | Brief explanation |
|                |                   |        |         |          |            |                   |
|                |                   |        |         |          |            |                   |

Repairs and Maintenance

Sponsorships Travel & Training Other (explain below)

# **VBS-OPERATIONS**

**VISIT BIG SKY (VBS)** 

Request: \$215,000

Total Project Cost: \$417,400

#### **ECONOMIC DEVELOPMENT** • ADMINISTRATION

Funds to be used to support the staffing of the visitor center and the Visit Big Sky staff who manages events, marketing and outreach to our tourism partners.





| Audience Served<br>(max: 15 pts)<br>Residents & Visitors 15                     | <b>Audience Served</b><br>(max: 15 pts) |
|---------------------------------------------------------------------------------|-----------------------------------------|
| Investment Type<br>(max: 15 pts)<br>Admininstration 5                           | <b>Investment Type</b><br>(max: 15 pts) |
| recasting Accuracy<br>(max: 10 pts)<br>0-15% Forecasting Variance YOY 10        |                                         |
| Matching Funds<br>(max: 10 pts)<br>49-74% Requested of Resort Tax 3             | , , , , , , , , , , , , , , , , , , , , |
| Partnerships<br>(max: 10 pts)<br>4+ Partners 10                                 |                                         |
| gram Expense Ratio<br>(max: 10 pts) 70