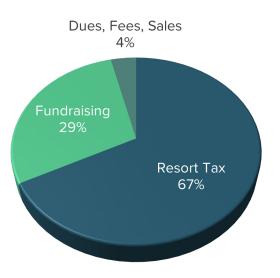

## Big Sky Arts Council Sponsor Efficiency Worksheet

| 1) REVENUE<br>(Cash only, do not include in-kind)                                                                                                                                                                                                                                                  |                         | Previous FY (Actual)                                                                              |                       | Current FY<br>(Budget)                                                        | % Change                                                                                                                          | % of total<br>(Current FY) |
|----------------------------------------------------------------------------------------------------------------------------------------------------------------------------------------------------------------------------------------------------------------------------------------------------|-------------------------|---------------------------------------------------------------------------------------------------|-----------------------|-------------------------------------------------------------------------------|-----------------------------------------------------------------------------------------------------------------------------------|----------------------------|
| Public Funding-Resort Tax                                                                                                                                                                                                                                                                          | \$                      | 225,000                                                                                           | \$                    | 235,000                                                                       | 4%                                                                                                                                | 16%                        |
| Public Funding-Other                                                                                                                                                                                                                                                                               |                         |                                                                                                   | ۲.                    |                                                                               |                                                                                                                                   | 00/                        |
| (mills, county, etc)                                                                                                                                                                                                                                                                               | \$                      | -                                                                                                 | \$                    | -                                                                             |                                                                                                                                   | 0%                         |
| Fundraising-Private Dontaions                                                                                                                                                                                                                                                                      | \$                      | 501,836                                                                                           | \$                    | 529,500                                                                       | 6%                                                                                                                                | 35%                        |
| Fundraising                                                                                                                                                                                                                                                                                        | \$                      | 91,550                                                                                            | \$                    | 120,000                                                                       | 31%                                                                                                                               | 8%                         |
| Corporate Donations & Sponsorships                                                                                                                                                                                                                                                                 |                         |                                                                                                   |                       | ·                                                                             |                                                                                                                                   |                            |
| Fundraising-Grants                                                                                                                                                                                                                                                                                 | \$                      | 74,846                                                                                            | \$                    | 125,000                                                                       | 67%                                                                                                                               | 8%                         |
| Fundraising-Events                                                                                                                                                                                                                                                                                 | \$                      | 159,952                                                                                           | \$                    | 250,000                                                                       | 56%                                                                                                                               | 17%                        |
| Direct Revenue                                                                                                                                                                                                                                                                                     | \$                      | 180,926                                                                                           | \$                    | 195,300                                                                       | 8%                                                                                                                                | 13%                        |
| Dues, fees, sales Other-explain below                                                                                                                                                                                                                                                              | \$                      | 66,632                                                                                            | \$                    | 56,625                                                                        | -15%                                                                                                                              | 4%                         |
| TOTAL                                                                                                                                                                                                                                                                                              | \$                      | 1,300,742                                                                                         | \$                    | 1,511,425                                                                     | 16%                                                                                                                               | 100%                       |
| Other Revenue Explanaition                                                                                                                                                                                                                                                                         |                         | ind; interest                                                                                     | _                     | 1,311,423                                                                     | 10/0                                                                                                                              | 20070                      |
|                                                                                                                                                                                                                                                                                                    |                         | Previous FY                                                                                       |                       | Current FY                                                                    |                                                                                                                                   | % of total                 |
| 2) EXPENSES                                                                                                                                                                                                                                                                                        |                         | (Actual)                                                                                          |                       | (Budget)                                                                      | % Change                                                                                                                          | (Current FY)               |
| Administration                                                                                                                                                                                                                                                                                     |                         |                                                                                                   |                       |                                                                               |                                                                                                                                   |                            |
| Management & General Expenses reported                                                                                                                                                                                                                                                             | \$                      | 93,368                                                                                            | \$                    | 100,000                                                                       | 7%                                                                                                                                | 7%                         |
| in section IX on a 990                                                                                                                                                                                                                                                                             |                         |                                                                                                   |                       |                                                                               |                                                                                                                                   |                            |
| Fundraising Fundraising Expenses reported in section IX on a 990                                                                                                                                                                                                                                   | \$                      | 50,934                                                                                            | \$                    | 54,000                                                                        | 6%                                                                                                                                | 4%                         |
| Programming                                                                                                                                                                                                                                                                                        |                         |                                                                                                   |                       |                                                                               |                                                                                                                                   |                            |
| Program Expenses reported in section IX on a 990                                                                                                                                                                                                                                                   | \$                      | 975,445                                                                                           | \$                    | 1,308,235                                                                     | 34%                                                                                                                               | 89%                        |
| TOTAL                                                                                                                                                                                                                                                                                              | \$                      | 1,119,747                                                                                         | \$                    | 1,462,235                                                                     | 31%                                                                                                                               | 100%                       |
| 3) GROWTH FORECAST                                                                                                                                                                                                                                                                                 |                         | Duaniana EV                                                                                       |                       | Current TV                                                                    | Uncoming TV                                                                                                                       |                            |
|                                                                                                                                                                                                                                                                                                    |                         | Previous-FY                                                                                       |                       | Current-FY                                                                    | Upcoming-FY                                                                                                                       |                            |
| Total # of FTE                                                                                                                                                                                                                                                                                     |                         | 5.75                                                                                              |                       | 6.75                                                                          | 7.25                                                                                                                              |                            |
| ·                                                                                                                                                                                                                                                                                                  | \$                      |                                                                                                   | \$                    |                                                                               |                                                                                                                                   |                            |
| Total # of FTE Payroll & Benefits Total Operating Budget                                                                                                                                                                                                                                           |                         | 5.75<br>426,662                                                                                   |                       | 6.75<br>511,065                                                               | 7.25<br>\$ 530,000                                                                                                                |                            |
| Total # of FTE Payroll & Benefits Total Operating Budget (including payroll & benefits)                                                                                                                                                                                                            | \$                      | 5.75<br>426,662<br>1,234,110                                                                      | \$                    | 6.75<br>511,065<br>1,454,800                                                  | 7.25                                                                                                                              |                            |
| Total # of FTE Payroll & Benefits Total Operating Budget (including payroll & benefits) Capital Expenditures                                                                                                                                                                                       | \$                      | 5.75<br>426,662<br>1,234,110<br>14,750                                                            | \$                    | 6.75<br>511,065<br>1,454,800<br>50,000                                        | 7.25<br>\$ 530,000                                                                                                                |                            |
| Total # of FTE Payroll & Benefits Total Operating Budget (including payroll & benefits)                                                                                                                                                                                                            | \$                      | 5.75<br>426,662<br>1,234,110<br>14,750<br>evious-Current                                          | \$                    | 6.75<br>511,065<br>1,454,800<br>50,000<br>rrent-Upcoming                      | 7.25<br>\$ 530,000                                                                                                                |                            |
| Total # of FTE Payroll & Benefits Total Operating Budget (including payroll & benefits) Capital Expenditures  OPERATING BUDGET GROWTH                                                                                                                                                              | \$<br>\$<br><i>Pre</i>  | 5.75<br>426,662<br>1,234,110<br>14,750<br>evious-Current                                          | \$<br>\$<br><b>Cu</b> | 6.75<br>511,065<br>1,454,800<br>50,000<br>rrent-Upcoming<br>-7%               | 7.25<br>\$ 530,000                                                                                                                |                            |
| Total # of FTE Payroll & Benefits Total Operating Budget (including payroll & benefits) Capital Expenditures  OPERATING BUDGET GROWTH  4) RESERVES ON HAND                                                                                                                                         | \$ Pre                  | 5.75<br>426,662<br>1,234,110<br>14,750<br>evious-Current<br>18%                                   | \$ <i>Cui</i>         | 6.75<br>511,065<br>1,454,800<br>50,000<br>rrent-Upcoming<br>-7%               | 7.25<br>\$ 530,000<br>\$ 1,350,000                                                                                                |                            |
| Total # of FTE Payroll & Benefits Total Operating Budget (including payroll & benefits) Capital Expenditures  OPERATING BUDGET GROWTH  4) RESERVES ON HAND Restricted-Explain in column c                                                                                                          | \$ <b>Pre Am</b> \$     | 5.75<br>426,662<br>1,234,110<br>14,750<br>evious-Current<br>18%<br>bunt<br>16,717                 | \$ <i>Cui</i>         | 6.75<br>511,065<br>1,454,800<br>50,000<br>rrent-Upcoming<br>-7%               | 7.25<br>\$ 530,000<br>\$ 1,350,000                                                                                                |                            |
| Total # of FTE Payroll & Benefits Total Operating Budget (including payroll & benefits) Capital Expenditures OPERATING BUDGET GROWTH  4) RESERVES ON HAND Restricted-Explain in column c Unrestricted                                                                                              | \$ Pre                  | 5.75<br>426,662<br>1,234,110<br>14,750<br>evious-Current<br>18%                                   | \$ <i>Cui</i>         | 6.75<br>511,065<br>1,454,800<br>50,000<br>rrent-Upcoming<br>-7%               | 7.25<br>\$ 530,000<br>\$ 1,350,000                                                                                                |                            |
| Total # of FTE Payroll & Benefits Total Operating Budget (including payroll & benefits) Capital Expenditures  OPERATING BUDGET GROWTH  4) RESERVES ON HAND Restricted-Explain in column c Unrestricted Goal                                                                                        | \$ <b>Pre Am</b> \$     | 5.75<br>426,662<br>1,234,110<br>14,750<br>evious-Current<br>18%<br>bunt<br>16,717                 | \$ <i>Cui</i>         | 6.75<br>511,065<br>1,454,800<br>50,000<br>rrent-Upcoming<br>-7%               | 7.25<br>\$ 530,000<br>\$ 1,350,000                                                                                                |                            |
| Total # of FTE Payroll & Benefits Total Operating Budget (including payroll & benefits) Capital Expenditures OPERATING BUDGET GROWTH  4) RESERVES ON HAND Restricted-Explain in column c Unrestricted Goal 5) PAYROLL DETAIL                                                                       | \$ <b>Pre Amo</b> \$ \$ | 5.75<br>426,662<br>1,234,110<br>14,750<br>evious-Current<br>18%<br>bunt<br>16,717<br>173,238      | \$ Cur Exp Class      | 6.75 511,065 1,454,800 50,000 rrent-Upcoming -7% lanation ssical music accoun | 7.25<br>\$ 530,000<br>\$ 1,350,000                                                                                                |                            |
| Total # of FTE Payroll & Benefits Total Operating Budget (including payroll & benefits) Capital Expenditures  OPERATING BUDGET GROWTH  4) RESERVES ON HAND Restricted-Explain in column c Unrestricted Goal                                                                                        | \$ <b>Pre Amo</b> \$ \$ | 5.75<br>426,662<br>1,234,110<br>14,750<br>evious-Current<br>18%<br>bunt<br>16,717                 | \$ Cur Exp Class      | 6.75<br>511,065<br>1,454,800<br>50,000<br>rrent-Upcoming<br>-7%               | 7.25<br>\$ 530,000<br>\$ 1,350,000                                                                                                |                            |
| Total # of FTE Payroll & Benefits Total Operating Budget (including payroll & benefits) Capital Expenditures OPERATING BUDGET GROWTH  4) RESERVES ON HAND Restricted-Explain in column c Unrestricted Goal 5) PAYROLL DETAIL                                                                       | \$ <b>Pre Amo</b> \$ \$ | 5.75<br>426,662<br>1,234,110<br>14,750<br>evious-Current<br>18%<br>bunt<br>16,717<br>173,238      | \$ Curl               | 6.75 511,065 1,454,800 50,000 rrent-Upcoming -7% lanation ssical music accoun | 7.25<br>\$ 530,000<br>\$ 1,350,000                                                                                                | one stipend                |
| Total # of FTE Payroll & Benefits Total Operating Budget (including payroll & benefits) Capital Expenditures  OPERATING BUDGET GROWTH  4) RESERVES ON HAND Restricted-Explain in column c Unrestricted Goal 5) PAYROLL DETAIL Level of Position                                                    | \$ <b>Pre Amo</b> \$ \$ | 5.75 426,662 1,234,110 14,750 evious-Current 18% bunt 16,717 173,238                              | \$ Curl               | 6.75 511,065 1,454,800 50,000 rrent-Upcoming -7% lanation ssical music accoun | 7.25<br>\$ 530,000<br>\$ 1,350,000<br>ts                                                                                          | ·                          |
| Total # of FTE Payroll & Benefits Total Operating Budget (including payroll & benefits) Capital Expenditures  OPERATING BUDGET GROWTH  4) RESERVES ON HAND Restricted-Explain in column c Unrestricted Goal 5) PAYROLL DETAIL Level of Position  Tier 1 (Eg Executive)                             | \$ <b>Pre Amo</b> \$ \$ | 5.75 426,662 1,234,110 14,750 vious-Current 18% punt 16,717 173,238 ary Range \$106,700           | \$ Curl               | 6.75 511,065 1,454,800 50,000 rrent-Upcoming -7% lanation ssical music accoun | 7.25<br>\$ 530,000<br>\$ 1,350,000<br>ts                                                                                          | one stipend                |
| Total # of FTE Payroll & Benefits Total Operating Budget (including payroll & benefits) Capital Expenditures  OPERATING BUDGET GROWTH  4) RESERVES ON HAND Restricted-Explain in column c Unrestricted Goal 5) PAYROLL DETAIL Level of Position  Tier 1 (Eg Executive)  Tier 2 (Eg Vice President) | \$ <b>Pre Amo</b> \$ \$ | 5.75 426,662 1,234,110 14,750 evious-Current 18% bunt 16,717 173,238 ery Range \$106,700 \$89,880 | \$ Curl               | 6.75 511,065 1,454,800 50,000 rrent-Upcoming -7% lanation ssical music accoun | 7.25<br>\$ 530,000<br>\$ 1,350,000<br>ts<br>insurance; \$60 cell phoninsurance; \$60 cell phoninsurance; \$60 cell phoninsurance; | one stipend                |