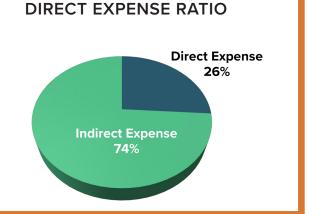

#### **EXPENSE DISTRIBUTION**

Current FY Budget

FY23 Award: \$51,570

FY24 Award: \$70,000

\$70,000 • Emergency Food & Social Services

FY25 Request: \$75,000

| 1) REVENUE<br>(Cash only, do not include in-kind)                             |         | evious FY<br>(Actual) |         | Current FY<br>(Budget) | % Change                                               | % of total<br>(Current FY) |  |  |  |
|-------------------------------------------------------------------------------|---------|-----------------------|---------|------------------------|--------------------------------------------------------|----------------------------|--|--|--|
| Public Funding-Resort Tax                                                     | \$      | 49,421                | \$      | 70,000                 | 42%                                                    | 25%                        |  |  |  |
| Public Funding-Other                                                          | \$      | _                     | \$      |                        |                                                        | 0%                         |  |  |  |
| (mills, county, etc)                                                          |         |                       |         | _                      |                                                        | 076                        |  |  |  |
| Fundraising-Private Dontaions                                                 | \$      | 211,401               | \$      | 136,000                | -36%                                                   | 48%                        |  |  |  |
| Fundraising                                                                   | \$      | _                     | \$      | _                      |                                                        | 0%                         |  |  |  |
| Corporate Donations & Sponsorships                                            |         |                       |         |                        |                                                        |                            |  |  |  |
| Fundraising-Grants                                                            | \$      | 44,850                | \$      | 70,000                 | 56%                                                    | 25%                        |  |  |  |
| Fundraising-Events                                                            | \$      | 20,805                | \$      | 5,000                  | -76%                                                   | 2%                         |  |  |  |
| Direct Revenue                                                                | \$      | -                     | \$      | -                      |                                                        | 0%                         |  |  |  |
| Dues, fees, sales Other-explain below                                         | \$      | 115                   | \$      | _                      | -100%                                                  | 0%                         |  |  |  |
| TOTAL                                                                         | \$      | 326,592               | ۶<br>\$ | 281,000                | -100%                                                  | 100%                       |  |  |  |
| Other Revenue Explanaition                                                    | Interes |                       | 7       | 281,000                | -14/0                                                  | 100%                       |  |  |  |
| Other Neverlae Explanation                                                    |         | evious FY             |         | Current FY             |                                                        | % of total                 |  |  |  |
| 2) EXPENSES                                                                   |         | (Actual)              |         | (Budget)               | % Change                                               | % of total<br>(Current FY) |  |  |  |
| Administration  Management & General Expenses reported in section IX on a 990 | \$      | 30,115                | \$      | 31,070                 | 3%                                                     | 11.3%                      |  |  |  |
| Fundraising Fundraising Expenses reported in section IX on a 990              | \$      | 553                   | \$      | 1,000                  | 81%                                                    | 0.4%                       |  |  |  |
| Programming<br>Program Expenses reported in section IX on<br>a 990            | \$      | 305,846               | \$      | 242,263                | -21%                                                   | 88.3%                      |  |  |  |
| TOTAL                                                                         | \$      | 336,514               | \$      | 274,333                | -18%                                                   | 100%                       |  |  |  |
| 3) GROWTH FORECAST                                                            | Pro     | evious-FY             |         | Current-FY             | Upcoming-FY                                            |                            |  |  |  |
| Total # of FTE                                                                |         | 2                     |         | 2                      | 2                                                      |                            |  |  |  |
| Payroll & Benefits                                                            | \$      | 119,476               | \$      | 146,354                | \$ 150,000                                             |                            |  |  |  |
| Total Operating Budget<br>(including payroll & benefits)                      | \$      | 206,706               | \$      | 274,333                | \$ 303,760                                             |                            |  |  |  |
| Capital Expenditures                                                          | \$      | 58,000                | \$      | -                      | \$ -                                                   |                            |  |  |  |
| OPERATING BUDGET GROWTH                                                       | Previo  | ous-Current           | Cur     | rent-Upcoming          |                                                        |                            |  |  |  |
|                                                                               |         | 33%                   |         | 11%                    |                                                        |                            |  |  |  |
| 4) RESERVES ON HAND                                                           | Amour   | nt                    | Expl    | anation                |                                                        |                            |  |  |  |
| Restricted-Explain in column c                                                | \$      | 212,227               | resti   | ricted to building p   | urchase or rent short fal                              | 1                          |  |  |  |
| Unrestricted                                                                  | \$      | 640,429               |         |                        |                                                        |                            |  |  |  |
| Goal                                                                          | \$      | 900,000               |         |                        |                                                        |                            |  |  |  |
| 5) PAYROLL DETAIL                                                             |         |                       |         |                        |                                                        |                            |  |  |  |
| Level of Position                                                             | Salary  | Range                 | Ben     | efits Summary          |                                                        |                            |  |  |  |
| Tier 1 (Eg Executive)                                                         | \$127,9 | 09 -\$157,062         |         |                        |                                                        |                            |  |  |  |
| Tier 2 (Eg Vice President)                                                    | \$112,6 | 13 - \$143,205        |         |                        |                                                        |                            |  |  |  |
| Tier 3 (Eg Director)                                                          | \$86,08 | 4 - \$121,275         |         | insurance, retirem     | are eligible for: Health Sa<br>nent with employer 7% n | natch, 36 hour             |  |  |  |
| Tier 4 (Eg Manager)                                                           | \$54,82 | 0 - \$103,187         |         | work week, Pai         | d time off and 11 paid h                               | onuays.                    |  |  |  |
| Tier 5 (Eg Coordinator/Assistant)                                             | \$30,94 | 2 - \$66,811          |         |                        |                                                        |                            |  |  |  |