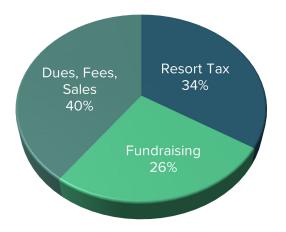

## Big Sky Arts Council Sponsor Efficiency Worksheet

| 1) REVENUE<br>(Cash only, do not include in-kind)                                                                                                                                                                                                                                                  |                         | Previous FY (Actual)                                                                              |                       | Current FY<br>(Budget)                                                        | % Change                                                                                                                          | % of total<br>(Current FY) |
|----------------------------------------------------------------------------------------------------------------------------------------------------------------------------------------------------------------------------------------------------------------------------------------------------|-------------------------|---------------------------------------------------------------------------------------------------|-----------------------|-------------------------------------------------------------------------------|-----------------------------------------------------------------------------------------------------------------------------------|----------------------------|
| Public Funding-Resort Tax                                                                                                                                                                                                                                                                          | \$                      | 225,000                                                                                           | \$                    | 235,000                                                                       | 4%                                                                                                                                | 16%                        |
| Public Funding-Other                                                                                                                                                                                                                                                                               |                         |                                                                                                   | ۲.                    |                                                                               |                                                                                                                                   | 00/                        |
| (mills, county, etc)                                                                                                                                                                                                                                                                               | \$                      | -                                                                                                 | \$                    | -                                                                             |                                                                                                                                   | 0%                         |
| Fundraising-Private Dontaions                                                                                                                                                                                                                                                                      | \$                      | 501,836                                                                                           | \$                    | 529,500                                                                       | 6%                                                                                                                                | 35%                        |
| Fundraising                                                                                                                                                                                                                                                                                        | \$                      | 91,550                                                                                            | \$                    | 120,000                                                                       | 31%                                                                                                                               | 8%                         |
| Corporate Donations & Sponsorships                                                                                                                                                                                                                                                                 |                         |                                                                                                   |                       | ·                                                                             |                                                                                                                                   |                            |
| Fundraising-Grants                                                                                                                                                                                                                                                                                 | \$                      | 74,846                                                                                            | \$                    | 125,000                                                                       | 67%                                                                                                                               | 8%                         |
| Fundraising-Events                                                                                                                                                                                                                                                                                 | \$                      | 159,952                                                                                           | \$                    | 250,000                                                                       | 56%                                                                                                                               | 17%                        |
| Direct Revenue                                                                                                                                                                                                                                                                                     | \$                      | 180,926                                                                                           | \$                    | 195,300                                                                       | 8%                                                                                                                                | 13%                        |
| Dues, fees, sales Other-explain below                                                                                                                                                                                                                                                              | \$                      | 66,632                                                                                            | \$                    | 56,625                                                                        | -15%                                                                                                                              | 4%                         |
| TOTAL                                                                                                                                                                                                                                                                                              | \$                      | 1,300,742                                                                                         | \$                    | 1,511,425                                                                     | 16%                                                                                                                               | 100%                       |
| Other Revenue Explanaition                                                                                                                                                                                                                                                                         |                         | ind; interest                                                                                     | _                     | 1,311,423                                                                     | 10/0                                                                                                                              | 20070                      |
|                                                                                                                                                                                                                                                                                                    |                         | Previous FY                                                                                       |                       | Current FY                                                                    |                                                                                                                                   | % of total                 |
| 2) EXPENSES                                                                                                                                                                                                                                                                                        |                         | (Actual)                                                                                          |                       | (Budget)                                                                      | % Change                                                                                                                          | (Current FY)               |
| Administration                                                                                                                                                                                                                                                                                     |                         |                                                                                                   |                       |                                                                               |                                                                                                                                   |                            |
| Management & General Expenses reported                                                                                                                                                                                                                                                             | \$                      | 93,368                                                                                            | \$                    | 100,000                                                                       | 7%                                                                                                                                | 7%                         |
| in section IX on a 990                                                                                                                                                                                                                                                                             |                         |                                                                                                   |                       |                                                                               |                                                                                                                                   |                            |
| Fundraising Fundraising Expenses reported in section IX on a 990                                                                                                                                                                                                                                   | \$                      | 50,934                                                                                            | \$                    | 54,000                                                                        | 6%                                                                                                                                | 4%                         |
| Programming                                                                                                                                                                                                                                                                                        |                         |                                                                                                   |                       |                                                                               |                                                                                                                                   |                            |
| Program Expenses reported in section IX on a 990                                                                                                                                                                                                                                                   | \$                      | 975,445                                                                                           | \$                    | 1,308,235                                                                     | 34%                                                                                                                               | 89%                        |
| TOTAL                                                                                                                                                                                                                                                                                              | \$                      | 1,119,747                                                                                         | \$                    | 1,462,235                                                                     | 31%                                                                                                                               | 100%                       |
| 3) GROWTH FORECAST                                                                                                                                                                                                                                                                                 |                         | Duaniana EV                                                                                       |                       | Current TV                                                                    | Uncoming TV                                                                                                                       |                            |
|                                                                                                                                                                                                                                                                                                    |                         | Previous-FY                                                                                       |                       | Current-FY                                                                    | Upcoming-FY                                                                                                                       |                            |
| Total # of FTE                                                                                                                                                                                                                                                                                     |                         | 5.75                                                                                              |                       | 6.75                                                                          | 7.25                                                                                                                              |                            |
| ·                                                                                                                                                                                                                                                                                                  | \$                      |                                                                                                   | \$                    |                                                                               |                                                                                                                                   |                            |
| Total # of FTE Payroll & Benefits Total Operating Budget                                                                                                                                                                                                                                           |                         | 5.75<br>426,662                                                                                   |                       | 6.75<br>511,065                                                               | 7.25<br>\$ 530,000                                                                                                                |                            |
| Total # of FTE Payroll & Benefits Total Operating Budget (including payroll & benefits)                                                                                                                                                                                                            | \$                      | 5.75<br>426,662<br>1,234,110                                                                      | \$                    | 6.75<br>511,065<br>1,454,800                                                  | 7.25                                                                                                                              |                            |
| Total # of FTE Payroll & Benefits Total Operating Budget (including payroll & benefits) Capital Expenditures                                                                                                                                                                                       | \$                      | 5.75<br>426,662<br>1,234,110<br>14,750                                                            | \$                    | 6.75<br>511,065<br>1,454,800<br>50,000                                        | 7.25<br>\$ 530,000                                                                                                                |                            |
| Total # of FTE Payroll & Benefits Total Operating Budget (including payroll & benefits)                                                                                                                                                                                                            | \$                      | 5.75<br>426,662<br>1,234,110<br>14,750<br>evious-Current                                          | \$                    | 6.75<br>511,065<br>1,454,800<br>50,000<br>rrent-Upcoming                      | 7.25<br>\$ 530,000                                                                                                                |                            |
| Total # of FTE Payroll & Benefits Total Operating Budget (including payroll & benefits) Capital Expenditures  OPERATING BUDGET GROWTH                                                                                                                                                              | \$<br>\$<br><i>Pre</i>  | 5.75<br>426,662<br>1,234,110<br>14,750<br>evious-Current                                          | \$<br>\$<br><b>Cu</b> | 6.75<br>511,065<br>1,454,800<br>50,000<br>rrent-Upcoming<br>-7%               | 7.25<br>\$ 530,000                                                                                                                |                            |
| Total # of FTE Payroll & Benefits Total Operating Budget (including payroll & benefits) Capital Expenditures  OPERATING BUDGET GROWTH  4) RESERVES ON HAND                                                                                                                                         | \$ Pre                  | 5.75<br>426,662<br>1,234,110<br>14,750<br>evious-Current<br>18%                                   | \$ <i>Cui</i>         | 6.75<br>511,065<br>1,454,800<br>50,000<br>rrent-Upcoming<br>-7%               | 7.25<br>\$ 530,000<br>\$ 1,350,000                                                                                                |                            |
| Total # of FTE Payroll & Benefits Total Operating Budget (including payroll & benefits) Capital Expenditures  OPERATING BUDGET GROWTH  4) RESERVES ON HAND Restricted-Explain in column c                                                                                                          | \$ <b>Pre Am</b> \$     | 5.75<br>426,662<br>1,234,110<br>14,750<br>evious-Current<br>18%<br>bunt<br>16,717                 | \$ <i>Cui</i>         | 6.75<br>511,065<br>1,454,800<br>50,000<br>rrent-Upcoming<br>-7%               | 7.25<br>\$ 530,000<br>\$ 1,350,000                                                                                                |                            |
| Total # of FTE Payroll & Benefits Total Operating Budget (including payroll & benefits) Capital Expenditures OPERATING BUDGET GROWTH  4) RESERVES ON HAND Restricted-Explain in column c Unrestricted                                                                                              | \$ Pre                  | 5.75<br>426,662<br>1,234,110<br>14,750<br>evious-Current<br>18%                                   | \$ <i>Cui</i>         | 6.75<br>511,065<br>1,454,800<br>50,000<br>rrent-Upcoming<br>-7%               | 7.25<br>\$ 530,000<br>\$ 1,350,000                                                                                                |                            |
| Total # of FTE Payroll & Benefits Total Operating Budget (including payroll & benefits) Capital Expenditures  OPERATING BUDGET GROWTH  4) RESERVES ON HAND Restricted-Explain in column c Unrestricted Goal                                                                                        | \$ <b>Pre Am</b> \$     | 5.75<br>426,662<br>1,234,110<br>14,750<br>evious-Current<br>18%<br>bunt<br>16,717                 | \$ <i>Cui</i>         | 6.75<br>511,065<br>1,454,800<br>50,000<br>rrent-Upcoming<br>-7%               | 7.25<br>\$ 530,000<br>\$ 1,350,000                                                                                                |                            |
| Total # of FTE Payroll & Benefits Total Operating Budget (including payroll & benefits) Capital Expenditures OPERATING BUDGET GROWTH  4) RESERVES ON HAND Restricted-Explain in column c Unrestricted Goal 5) PAYROLL DETAIL                                                                       | \$ <b>Pre Amo</b> \$ \$ | 5.75<br>426,662<br>1,234,110<br>14,750<br>evious-Current<br>18%<br>bunt<br>16,717<br>173,238      | \$ Cur Exp Class      | 6.75 511,065 1,454,800 50,000 rrent-Upcoming -7% lanation ssical music accoun | 7.25<br>\$ 530,000<br>\$ 1,350,000                                                                                                |                            |
| Total # of FTE Payroll & Benefits Total Operating Budget (including payroll & benefits) Capital Expenditures  OPERATING BUDGET GROWTH  4) RESERVES ON HAND Restricted-Explain in column c Unrestricted Goal                                                                                        | \$ <b>Pre Amo</b> \$ \$ | 5.75<br>426,662<br>1,234,110<br>14,750<br>evious-Current<br>18%<br>bunt<br>16,717                 | \$ Cur Exp Class      | 6.75<br>511,065<br>1,454,800<br>50,000<br>rrent-Upcoming<br>-7%               | 7.25<br>\$ 530,000<br>\$ 1,350,000                                                                                                |                            |
| Total # of FTE Payroll & Benefits Total Operating Budget (including payroll & benefits) Capital Expenditures OPERATING BUDGET GROWTH  4) RESERVES ON HAND Restricted-Explain in column c Unrestricted Goal 5) PAYROLL DETAIL                                                                       | \$ <b>Pre Amo</b> \$ \$ | 5.75<br>426,662<br>1,234,110<br>14,750<br>evious-Current<br>18%<br>bunt<br>16,717<br>173,238      | \$ Curl               | 6.75 511,065 1,454,800 50,000 rrent-Upcoming -7% lanation ssical music accoun | 7.25<br>\$ 530,000<br>\$ 1,350,000                                                                                                | one stipend                |
| Total # of FTE Payroll & Benefits Total Operating Budget (including payroll & benefits) Capital Expenditures  OPERATING BUDGET GROWTH  4) RESERVES ON HAND Restricted-Explain in column c Unrestricted Goal 5) PAYROLL DETAIL Level of Position                                                    | \$ <b>Pre Amo</b> \$ \$ | 5.75 426,662 1,234,110 14,750 evious-Current 18% bunt 16,717 173,238                              | \$ Curl               | 6.75 511,065 1,454,800 50,000 rrent-Upcoming -7% lanation ssical music accoun | 7.25<br>\$ 530,000<br>\$ 1,350,000<br>ts                                                                                          | ·                          |
| Total # of FTE Payroll & Benefits Total Operating Budget (including payroll & benefits) Capital Expenditures  OPERATING BUDGET GROWTH  4) RESERVES ON HAND Restricted-Explain in column c Unrestricted Goal 5) PAYROLL DETAIL Level of Position  Tier 1 (Eg Executive)                             | \$ <b>Pre Amo</b> \$ \$ | 5.75 426,662 1,234,110 14,750 vious-Current 18% punt 16,717 173,238 ary Range \$106,700           | \$ Curl               | 6.75 511,065 1,454,800 50,000 rrent-Upcoming -7% lanation ssical music accoun | 7.25<br>\$ 530,000<br>\$ 1,350,000<br>ts                                                                                          | one stipend                |
| Total # of FTE Payroll & Benefits Total Operating Budget (including payroll & benefits) Capital Expenditures  OPERATING BUDGET GROWTH  4) RESERVES ON HAND Restricted-Explain in column c Unrestricted Goal 5) PAYROLL DETAIL Level of Position  Tier 1 (Eg Executive)  Tier 2 (Eg Vice President) | \$ <b>Pre Amo</b> \$ \$ | 5.75 426,662 1,234,110 14,750 evious-Current 18% bunt 16,717 173,238 ery Range \$106,700 \$89,880 | \$ Curl               | 6.75 511,065 1,454,800 50,000 rrent-Upcoming -7% lanation ssical music accoun | 7.25<br>\$ 530,000<br>\$ 1,350,000<br>ts<br>insurance; \$60 cell phoninsurance; \$60 cell phoninsurance; \$60 cell phoninsurance; | one stipend                |