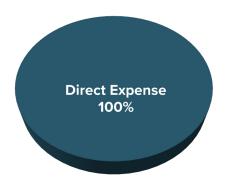

#### **EXPENSE DISTRIBUTION**

Current FY Budget

FY23 Award: \$51,570

FY24 Award: \$70,000

\$70,000 • Emergency Food & Social Services

FY25 Request: \$75,000

| 1) REVENUE<br>(Cash only, do not include in-kind)                             |         | evious FY<br>(Actual) |         | Current FY<br>(Budget) | % Change                                               | % of total<br>(Current FY) |  |  |  |
|-------------------------------------------------------------------------------|---------|-----------------------|---------|------------------------|--------------------------------------------------------|----------------------------|--|--|--|
| Public Funding-Resort Tax                                                     | \$      | 49,421                | \$      | 70,000                 | 42%                                                    | 25%                        |  |  |  |
| Public Funding-Other                                                          | \$      | _                     | \$      |                        |                                                        | 0%                         |  |  |  |
| (mills, county, etc)                                                          |         |                       |         | _                      |                                                        | 076                        |  |  |  |
| Fundraising-Private Dontaions                                                 | \$      | 211,401               | \$      | 136,000                | -36%                                                   | 48%                        |  |  |  |
| Fundraising                                                                   | \$      | _                     | \$      | _                      |                                                        | 0%                         |  |  |  |
| Corporate Donations & Sponsorships                                            |         |                       |         |                        |                                                        |                            |  |  |  |
| Fundraising-Grants                                                            | \$      | 44,850                | \$      | 70,000                 | 56%                                                    | 25%                        |  |  |  |
| Fundraising-Events                                                            | \$      | 20,805                | \$      | 5,000                  | -76%                                                   | 2%                         |  |  |  |
| Direct Revenue                                                                | \$      | -                     | \$      | -                      |                                                        | 0%                         |  |  |  |
| Dues, fees, sales Other-explain below                                         | \$      | 115                   | \$      | _                      | -100%                                                  | 0%                         |  |  |  |
| TOTAL                                                                         | \$      | 326,592               | ۶<br>\$ | 281,000                | -100%                                                  | 100%                       |  |  |  |
| Other Revenue Explanaition                                                    | Interes |                       | 7       | 281,000                | -14/0                                                  | 100%                       |  |  |  |
| Other Neverlae Explanation                                                    |         | evious FY             |         | Current FY             |                                                        | % of total                 |  |  |  |
| 2) EXPENSES                                                                   |         | (Actual)              |         | (Budget)               | % Change                                               | % of total<br>(Current FY) |  |  |  |
| Administration  Management & General Expenses reported in section IX on a 990 | \$      | 30,115                | \$      | 31,070                 | 3%                                                     | 11.3%                      |  |  |  |
| Fundraising Fundraising Expenses reported in section IX on a 990              | \$      | 553                   | \$      | 1,000                  | 81%                                                    | 0.4%                       |  |  |  |
| Programming<br>Program Expenses reported in section IX on<br>a 990            | \$      | 305,846               | \$      | 242,263                | -21%                                                   | 88.3%                      |  |  |  |
| TOTAL                                                                         | \$      | 336,514               | \$      | 274,333                | -18%                                                   | 100%                       |  |  |  |
| 3) GROWTH FORECAST                                                            | Pro     | evious-FY             |         | Current-FY             | Upcoming-FY                                            |                            |  |  |  |
| Total # of FTE                                                                |         | 2                     |         | 2                      | 2                                                      |                            |  |  |  |
| Payroll & Benefits                                                            | \$      | 119,476               | \$      | 146,354                | \$ 150,000                                             |                            |  |  |  |
| Total Operating Budget<br>(including payroll & benefits)                      | \$      | 206,706               | \$      | 274,333                | \$ 303,760                                             |                            |  |  |  |
| Capital Expenditures                                                          | \$      | 58,000                | \$      | -                      | \$ -                                                   |                            |  |  |  |
| OPERATING BUDGET GROWTH                                                       | Previo  | ous-Current           | Cur     | rent-Upcoming          |                                                        |                            |  |  |  |
|                                                                               |         | 33%                   |         | 11%                    |                                                        |                            |  |  |  |
| 4) RESERVES ON HAND                                                           | Amour   | nt                    | Expl    | anation                |                                                        |                            |  |  |  |
| Restricted-Explain in column c                                                | \$      | 212,227               | resti   | ricted to building p   | urchase or rent short fal                              | 1                          |  |  |  |
| Unrestricted                                                                  | \$      | 640,429               |         |                        |                                                        |                            |  |  |  |
| Goal                                                                          | \$      | 900,000               |         |                        |                                                        |                            |  |  |  |
| 5) PAYROLL DETAIL                                                             |         |                       |         |                        |                                                        |                            |  |  |  |
| Level of Position                                                             | Salary  | Range                 | Ben     | efits Summary          |                                                        |                            |  |  |  |
| Tier 1 (Eg Executive)                                                         | \$127,9 | 09 -\$157,062         |         |                        |                                                        |                            |  |  |  |
| Tier 2 (Eg Vice President)                                                    | \$112,6 | 13 - \$143,205        |         |                        |                                                        |                            |  |  |  |
| Tier 3 (Eg Director)                                                          | \$86,08 | 4 - \$121,275         |         | insurance, retirem     | are eligible for: Health Sa<br>nent with employer 7% n | natch, 36 hour             |  |  |  |
| Tier 4 (Eg Manager)                                                           | \$54,82 | 0 - \$103,187         |         | work week, Pai         | d time off and 11 paid h                               | onuays.                    |  |  |  |
| Tier 5 (Eg Coordinator/Assistant)                                             | \$30,94 | 2 - \$66,811          |         |                        |                                                        |                            |  |  |  |