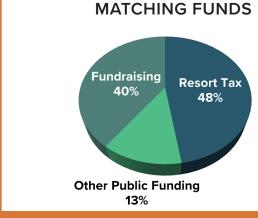

#### **EXPENSE DISTRIBUTION**

Current FY Budget

FY23 Award: \$51,570

FY24 Award: \$70,000

\$70,000 • Emergency Food & Social Services

FY25 Request: \$75,000

| 1) REVENUE<br>(Cash only, do not include in-kind)                             |         | evious FY<br>(Actual) |         | Current FY<br>(Budget) | % Change                                               | % of total<br>(Current FY) |  |  |  |
|-------------------------------------------------------------------------------|---------|-----------------------|---------|------------------------|--------------------------------------------------------|----------------------------|--|--|--|
| Public Funding-Resort Tax                                                     | \$      | 49,421                | \$      | 70,000                 | 42%                                                    | 25%                        |  |  |  |
| Public Funding-Other                                                          | \$      | _                     | \$      |                        |                                                        | 0%                         |  |  |  |
| (mills, county, etc)                                                          |         |                       |         | _                      |                                                        | 076                        |  |  |  |
| Fundraising-Private Dontaions                                                 | \$      | 211,401               | \$      | 136,000                | -36%                                                   | 48%                        |  |  |  |
| Fundraising                                                                   | \$      | _                     | \$      | _                      |                                                        | 0%                         |  |  |  |
| Corporate Donations & Sponsorships                                            |         |                       |         |                        |                                                        |                            |  |  |  |
| Fundraising-Grants                                                            | \$      | 44,850                | \$      | 70,000                 | 56%                                                    | 25%                        |  |  |  |
| Fundraising-Events                                                            | \$      | 20,805                | \$      | 5,000                  | -76%                                                   | 2%                         |  |  |  |
| Direct Revenue                                                                | \$      | -                     | \$      | -                      |                                                        | 0%                         |  |  |  |
| Dues, fees, sales Other-explain below                                         | \$      | 115                   | \$      | _                      | -100%                                                  | 0%                         |  |  |  |
| TOTAL                                                                         | \$      | 326,592               | ۶<br>\$ | 281,000                | -100%                                                  | 100%                       |  |  |  |
| Other Revenue Explanaition                                                    | Interes |                       | 7       | 281,000                | -14/0                                                  | 100%                       |  |  |  |
| Other Neverlae Explanation                                                    |         | evious FY             |         | Current FY             |                                                        | % of total                 |  |  |  |
| 2) EXPENSES                                                                   |         | (Actual)              |         | (Budget)               | % Change                                               | % of total<br>(Current FY) |  |  |  |
| Administration  Management & General Expenses reported in section IX on a 990 | \$      | 30,115                | \$      | 31,070                 | 3%                                                     | 11.3%                      |  |  |  |
| Fundraising Fundraising Expenses reported in section IX on a 990              | \$      | 553                   | \$      | 1,000                  | 81%                                                    | 0.4%                       |  |  |  |
| Programming<br>Program Expenses reported in section IX on<br>a 990            | \$      | 305,846               | \$      | 242,263                | -21%                                                   | 88.3%                      |  |  |  |
| TOTAL                                                                         | \$      | 336,514               | \$      | 274,333                | -18%                                                   | 100%                       |  |  |  |
| 3) GROWTH FORECAST                                                            | Pro     | evious-FY             |         | Current-FY             | Upcoming-FY                                            |                            |  |  |  |
| Total # of FTE                                                                |         | 2                     |         | 2                      | 2                                                      |                            |  |  |  |
| Payroll & Benefits                                                            | \$      | 119,476               | \$      | 146,354                | \$ 150,000                                             |                            |  |  |  |
| Total Operating Budget<br>(including payroll & benefits)                      | \$      | 206,706               | \$      | 274,333                | \$ 303,760                                             |                            |  |  |  |
| Capital Expenditures                                                          | \$      | 58,000                | \$      | -                      | \$ -                                                   |                            |  |  |  |
| OPERATING BUDGET GROWTH                                                       | Previo  | ous-Current           | Cur     | rent-Upcoming          |                                                        |                            |  |  |  |
|                                                                               |         | 33%                   |         | 11%                    |                                                        |                            |  |  |  |
| 4) RESERVES ON HAND                                                           | Amour   | nt                    | Expl    | anation                |                                                        |                            |  |  |  |
| Restricted-Explain in column c                                                | \$      | 212,227               | resti   | ricted to building p   | urchase or rent short fal                              | 1                          |  |  |  |
| Unrestricted                                                                  | \$      | 640,429               |         |                        |                                                        |                            |  |  |  |
| Goal                                                                          | \$      | 900,000               |         |                        |                                                        |                            |  |  |  |
| 5) PAYROLL DETAIL                                                             |         |                       |         |                        |                                                        |                            |  |  |  |
| Level of Position                                                             | Salary  | Range                 | Ben     | efits Summary          |                                                        |                            |  |  |  |
| Tier 1 (Eg Executive)                                                         | \$127,9 | 09 -\$157,062         |         |                        |                                                        |                            |  |  |  |
| Tier 2 (Eg Vice President)                                                    | \$112,6 | 13 - \$143,205        |         |                        |                                                        |                            |  |  |  |
| Tier 3 (Eg Director)                                                          | \$86,08 | 4 - \$121,275         |         | insurance, retirem     | are eligible for: Health Sa<br>nent with employer 7% n | natch, 36 hour             |  |  |  |
| Tier 4 (Eg Manager)                                                           | \$54,82 | 0 - \$103,187         |         | work week, Pai         | d time off and 11 paid h                               | onuays.                    |  |  |  |
| Tier 5 (Eg Coordinator/Assistant)                                             | \$30,94 | 2 - \$66,811          |         |                        |                                                        |                            |  |  |  |