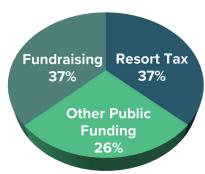

**Project Name:** 2025 Music in the Mountains Free Summer Community Concert Series

| Revenue<br>Cash only, not including In-Kind                                                           |      | <b>25 Request</b><br>1/23-6/30/24) |     | <b>Y26 Forecasted Request</b> (7/1/24-6/30/25) |      | <b>27 Forecasted Request</b> 7/1/25-6/30/26) | FY25 Matching Funds<br>% |
|-------------------------------------------------------------------------------------------------------|------|------------------------------------|-----|------------------------------------------------|------|----------------------------------------------|--------------------------|
| Resort Tax                                                                                            | \$   | 245,000                            | \$  | 250,000                                        | \$   | 255,000                                      | 63%                      |
| Other Public Funding                                                                                  |      |                                    |     |                                                |      |                                              | 0%                       |
| Private Donations                                                                                     | \$   | 5,000                              | \$  | 5,000                                          | \$   | 5,000                                        | 1%                       |
| Corporate Donations & Sponsorships                                                                    | \$   | 100,000                            | \$  | 105,000                                        | \$   | 105,000                                      | 26%                      |
| Grants                                                                                                | \$   | 15,000                             | \$  | 17,500                                         | \$   | 17,500                                       | 4%                       |
| Events                                                                                                |      |                                    |     |                                                |      |                                              | 0%                       |
| Dues, Fees, Sales                                                                                     | \$   | 25,000                             | \$  | 27,000                                         | \$   | 28,000                                       | 6%                       |
| Other* (explain below)                                                                                |      |                                    |     |                                                |      |                                              | 0%                       |
| TOTAL                                                                                                 | \$   | 390,000                            | \$  | 404,500                                        | \$   | 410,500                                      | 100%                     |
| Other Revenue Explanation                                                                             | Amou | ınt                                | Soi | ırce                                           |      |                                              |                          |
| EXPENSES                                                                                              |      |                                    |     |                                                |      |                                              |                          |
| DIRECT Program Expenses reported in section IX on a 990                                               |      | 5 Resort Tax<br>Request            | FY  | 25 Total Project                               |      |                                              |                          |
| Contract Services                                                                                     | \$   | 240,000                            | \$  | 285,000                                        |      |                                              |                          |
| Property Acquisition                                                                                  | Ψ    | 240,000                            | Ψ   | 200,000                                        |      |                                              |                          |
| Marketing, Advertising, and Communications                                                            | \$   | 5,000                              | \$  | 15,000                                         |      |                                              |                          |
| Materials and Supplies                                                                                | Ψ    | 0,000                              | \$  | 20,000                                         |      |                                              |                          |
| Payroll and Benefits                                                                                  |      |                                    | Ψ   | 20,000                                         |      |                                              |                          |
| Repairs and Maintenance                                                                               |      |                                    | \$  | 2,500                                          |      |                                              |                          |
| Scholarships and Financial Assistance                                                                 |      |                                    | _   | _,                                             |      |                                              |                          |
| Travel                                                                                                |      |                                    | \$  | 2,500                                          |      |                                              |                          |
| Other (explain below)                                                                                 |      |                                    | Ė   | · · · · · · · · · · · · · · · · · · ·          |      |                                              |                          |
| Subtotal-Direct                                                                                       | \$   | 245,000                            | \$  | 325,000                                        |      |                                              |                          |
| INDIRECT  Management & General (and potentially Fundraising) Expenses reported in section IX on a 990 | FY2  | 5 Resort Tax<br>Request            |     | 25 Total Project                               |      |                                              |                          |
| Contract Services                                                                                     | \$   | -                                  |     |                                                |      |                                              |                          |
| Insurance (Liability, D&O, Vehicle, Umbrella, etc)                                                    |      |                                    | \$  | 21,000                                         |      |                                              |                          |
| Marketing, Advertising, and Communications                                                            |      |                                    |     |                                                |      |                                              |                          |
| Memberships (Industry and Trade Organizations)                                                        |      |                                    |     |                                                |      |                                              |                          |
| Office Expenses                                                                                       |      |                                    |     |                                                |      |                                              |                          |
| Payroll and Benefits                                                                                  |      |                                    | \$  | 75,000                                         |      |                                              |                          |
| Rent and Mortgage                                                                                     |      |                                    |     |                                                |      |                                              |                          |
| Repairs and Maintenance                                                                               |      |                                    |     |                                                |      |                                              |                          |
| Sponsorships                                                                                          |      |                                    |     |                                                |      |                                              |                          |
| Travel & Training                                                                                     |      |                                    |     |                                                |      |                                              |                          |
| Other (explain below)                                                                                 |      |                                    |     |                                                |      |                                              |                          |
| Subtotal-Indirect                                                                                     | \$   | -                                  | \$  | 96,000                                         |      |                                              |                          |
| EXPENSES TOTAL                                                                                        | \$   | 245,000                            | \$  | 421,000                                        |      |                                              |                          |
| Other Expenses                                                                                        | Amou | ınt                                | Dir | ect or Indirect                                | Brie | ef explanation                               |                          |