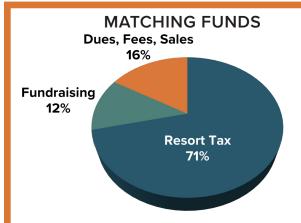

**Project Name:** 2025 Music in the Mountains Free Summer Community Concert Series

| Revenue<br>Cash only, not including In-Kind                                                           |      | <b>25 Request</b><br>1/23-6/30/24) |     | <b>Y26 Forecasted Request</b> (7/1/24-6/30/25) |      | <b>27 Forecasted Request</b> 7/1/25-6/30/26) | FY25 Matching Funds<br>% |
|-------------------------------------------------------------------------------------------------------|------|------------------------------------|-----|------------------------------------------------|------|----------------------------------------------|--------------------------|
| Resort Tax                                                                                            | \$   | 245,000                            | \$  | 250,000                                        | \$   | 255,000                                      | 63%                      |
| Other Public Funding                                                                                  |      |                                    |     |                                                |      |                                              | 0%                       |
| Private Donations                                                                                     | \$   | 5,000                              | \$  | 5,000                                          | \$   | 5,000                                        | 1%                       |
| Corporate Donations & Sponsorships                                                                    | \$   | 100,000                            | \$  | 105,000                                        | \$   | 105,000                                      | 26%                      |
| Grants                                                                                                | \$   | 15,000                             | \$  | 17,500                                         | \$   | 17,500                                       | 4%                       |
| Events                                                                                                |      |                                    |     |                                                |      |                                              | 0%                       |
| Dues, Fees, Sales                                                                                     | \$   | 25,000                             | \$  | 27,000                                         | \$   | 28,000                                       | 6%                       |
| Other* (explain below)                                                                                |      |                                    |     |                                                |      |                                              | 0%                       |
| TOTAL                                                                                                 | \$   | 390,000                            | \$  | 404,500                                        | \$   | 410,500                                      | 100%                     |
| Other Revenue Explanation                                                                             | Amou | ınt                                | Soi | ırce                                           |      |                                              |                          |
| EXPENSES                                                                                              |      |                                    |     |                                                |      |                                              |                          |
| DIRECT Program Expenses reported in section IX on a 990                                               |      | 5 Resort Tax<br>Request            | FY  | 25 Total Project                               |      |                                              |                          |
| Contract Services                                                                                     | \$   | 240,000                            | \$  | 285,000                                        |      |                                              |                          |
| Property Acquisition                                                                                  | Ψ    | 240,000                            | Ψ   | 200,000                                        |      |                                              |                          |
| Marketing, Advertising, and Communications                                                            | \$   | 5,000                              | \$  | 15,000                                         |      |                                              |                          |
| Materials and Supplies                                                                                | Ψ    | 0,000                              | \$  | 20,000                                         |      |                                              |                          |
| Payroll and Benefits                                                                                  |      |                                    | Ψ   | 20,000                                         |      |                                              |                          |
| Repairs and Maintenance                                                                               |      |                                    | \$  | 2,500                                          |      |                                              |                          |
| Scholarships and Financial Assistance                                                                 |      |                                    | _   | _,                                             |      |                                              |                          |
| Travel                                                                                                |      |                                    | \$  | 2,500                                          |      |                                              |                          |
| Other (explain below)                                                                                 |      |                                    | Ė   | · · · · · · · · · · · · · · · · · · ·          |      |                                              |                          |
| Subtotal-Direct                                                                                       | \$   | 245,000                            | \$  | 325,000                                        |      |                                              |                          |
| INDIRECT  Management & General (and potentially Fundraising) Expenses reported in section IX on a 990 | FY2  | 5 Resort Tax<br>Request            |     | 25 Total Project                               |      |                                              |                          |
| Contract Services                                                                                     | \$   | -                                  |     |                                                |      |                                              |                          |
| Insurance (Liability, D&O, Vehicle, Umbrella, etc)                                                    |      |                                    | \$  | 21,000                                         |      |                                              |                          |
| Marketing, Advertising, and Communications                                                            |      |                                    |     |                                                |      |                                              |                          |
| Memberships (Industry and Trade Organizations)                                                        |      |                                    |     |                                                |      |                                              |                          |
| Office Expenses                                                                                       |      |                                    |     |                                                |      |                                              |                          |
| Payroll and Benefits                                                                                  |      |                                    | \$  | 75,000                                         |      |                                              |                          |
| Rent and Mortgage                                                                                     |      |                                    |     |                                                |      |                                              |                          |
| Repairs and Maintenance                                                                               |      |                                    |     |                                                |      |                                              |                          |
| Sponsorships                                                                                          |      |                                    |     |                                                |      |                                              |                          |
| Travel & Training                                                                                     |      |                                    |     |                                                |      |                                              |                          |
| Other (explain below)                                                                                 |      |                                    |     |                                                |      |                                              |                          |
| Subtotal-Indirect                                                                                     | \$   | -                                  | \$  | 96,000                                         |      |                                              |                          |
| EXPENSES TOTAL                                                                                        | \$   | 245,000                            | \$  | 421,000                                        |      |                                              |                          |
| Other Expenses                                                                                        | Amou | ınt                                | Dir | ect or Indirect                                | Brie | ef explanation                               |                          |