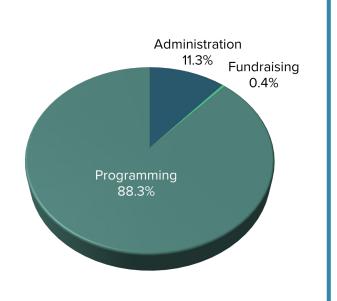

#### **EXPENSE DISTRIBUTION**

Current FY Budget

FY23 Award: \$51,570

FY24 Award: \$70,000

\$70,000 • Emergency Food & Social Services

FY25 Request: \$75,000

| 1) REVENUE<br>(Cash only, do not include in-kind)                             |         | evious FY<br>(Actual) |         | Current FY<br>(Budget) | % Change                                               | % of total<br>(Current FY) |  |  |  |
|-------------------------------------------------------------------------------|---------|-----------------------|---------|------------------------|--------------------------------------------------------|----------------------------|--|--|--|
| Public Funding-Resort Tax                                                     | \$      | 49,421                | \$      | 70,000                 | 42%                                                    | 25%                        |  |  |  |
| Public Funding-Other                                                          | \$      | _                     | \$      |                        |                                                        | 0%                         |  |  |  |
| (mills, county, etc)                                                          |         |                       |         | _                      |                                                        | 076                        |  |  |  |
| Fundraising-Private Dontaions                                                 | \$      | 211,401               | \$      | 136,000                | -36%                                                   | 48%                        |  |  |  |
| Fundraising                                                                   | \$      | _                     | \$      | _                      |                                                        | 0%                         |  |  |  |
| Corporate Donations & Sponsorships                                            |         |                       |         |                        |                                                        |                            |  |  |  |
| Fundraising-Grants                                                            | \$      | 44,850                | \$      | 70,000                 | 56%                                                    | 25%                        |  |  |  |
| Fundraising-Events                                                            | \$      | 20,805                | \$      | 5,000                  | -76%                                                   | 2%                         |  |  |  |
| Direct Revenue                                                                | \$      | -                     | \$      | -                      |                                                        | 0%                         |  |  |  |
| Dues, fees, sales Other-explain below                                         | \$      | 115                   | \$      | _                      | -100%                                                  | 0%                         |  |  |  |
| TOTAL                                                                         | \$      | 326,592               | ۶<br>\$ | 281,000                | -100%                                                  | 100%                       |  |  |  |
| Other Revenue Explanaition                                                    | Interes |                       | 7       | 281,000                | -14/0                                                  | 100%                       |  |  |  |
| Other Neverlae Explanation                                                    |         | evious FY             |         | Current FY             |                                                        | % of total                 |  |  |  |
| 2) EXPENSES                                                                   |         | (Actual)              |         | (Budget)               | % Change                                               | % of total<br>(Current FY) |  |  |  |
| Administration  Management & General Expenses reported in section IX on a 990 | \$      | 30,115                | \$      | 31,070                 | 3%                                                     | 11.3%                      |  |  |  |
| Fundraising Fundraising Expenses reported in section IX on a 990              | \$      | 553                   | \$      | 1,000                  | 81%                                                    | 0.4%                       |  |  |  |
| Programming<br>Program Expenses reported in section IX on<br>a 990            | \$      | 305,846               | \$      | 242,263                | -21%                                                   | 88.3%                      |  |  |  |
| TOTAL                                                                         | \$      | 336,514               | \$      | 274,333                | -18%                                                   | 100%                       |  |  |  |
| 3) GROWTH FORECAST                                                            | Pro     | evious-FY             |         | Current-FY             | Upcoming-FY                                            |                            |  |  |  |
| Total # of FTE                                                                |         | 2                     |         | 2                      | 2                                                      |                            |  |  |  |
| Payroll & Benefits                                                            | \$      | 119,476               | \$      | 146,354                | \$ 150,000                                             |                            |  |  |  |
| Total Operating Budget<br>(including payroll & benefits)                      | \$      | 206,706               | \$      | 274,333                | \$ 303,760                                             |                            |  |  |  |
| Capital Expenditures                                                          | \$      | 58,000                | \$      | -                      | \$ -                                                   |                            |  |  |  |
| OPERATING BUDGET GROWTH                                                       | Previo  | ous-Current           | Cur     | rent-Upcoming          |                                                        |                            |  |  |  |
|                                                                               |         | 33%                   |         | 11%                    |                                                        |                            |  |  |  |
| 4) RESERVES ON HAND                                                           | Amour   | nt                    | Expl    | anation                |                                                        |                            |  |  |  |
| Restricted-Explain in column c                                                | \$      | 212,227               | resti   | ricted to building p   | urchase or rent short fal                              | 1                          |  |  |  |
| Unrestricted                                                                  | \$      | 640,429               |         |                        |                                                        |                            |  |  |  |
| Goal                                                                          | \$      | 900,000               |         |                        |                                                        |                            |  |  |  |
| 5) PAYROLL DETAIL                                                             |         |                       |         |                        |                                                        |                            |  |  |  |
| Level of Position                                                             | Salary  | Range                 | Ben     | efits Summary          |                                                        |                            |  |  |  |
| Tier 1 (Eg Executive)                                                         | \$127,9 | 09 -\$157,062         |         |                        |                                                        |                            |  |  |  |
| Tier 2 (Eg Vice President)                                                    | \$112,6 | 13 - \$143,205        |         |                        |                                                        |                            |  |  |  |
| Tier 3 (Eg Director)                                                          | \$86,08 | 4 - \$121,275         |         | insurance, retirem     | are eligible for: Health Sa<br>nent with employer 7% n | natch, 36 hour             |  |  |  |
| Tier 4 (Eg Manager)                                                           | \$54,82 | 0 - \$103,187         |         | work week, Pai         | d time off and 11 paid h                               | onuays.                    |  |  |  |
| Tier 5 (Eg Coordinator/Assistant)                                             | \$30,94 | 2 - \$66,811          |         |                        |                                                        |                            |  |  |  |