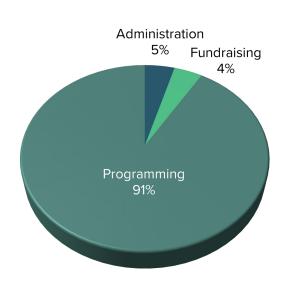

#### **EXPENSE DISTRIBUTION**

Current FY Budget

FY23 Award: \$51,570

FY24 Award: \$70,000

\$70,000 • Emergency Food & Social Services

FY25 Request: \$75,000

| 1) REVENUE<br>(Cash only, do not include in-kind)                             |         | evious FY<br>(Actual) |         | Current FY<br>(Budget) | % Change                                               | % of total<br>(Current FY) |  |  |  |
|-------------------------------------------------------------------------------|---------|-----------------------|---------|------------------------|--------------------------------------------------------|----------------------------|--|--|--|
| Public Funding-Resort Tax                                                     | \$      | 49,421                | \$      | 70,000                 | 42%                                                    | 25%                        |  |  |  |
| Public Funding-Other                                                          | \$      | _                     | \$      |                        |                                                        | 0%                         |  |  |  |
| (mills, county, etc)                                                          |         |                       |         | _                      |                                                        | 076                        |  |  |  |
| Fundraising-Private Dontaions                                                 | \$      | 211,401               | \$      | 136,000                | -36%                                                   | 48%                        |  |  |  |
| Fundraising                                                                   | \$      | _                     | \$      | _                      |                                                        | 0%                         |  |  |  |
| Corporate Donations & Sponsorships                                            |         |                       |         |                        |                                                        |                            |  |  |  |
| Fundraising-Grants                                                            | \$      | 44,850                | \$      | 70,000                 | 56%                                                    | 25%                        |  |  |  |
| Fundraising-Events                                                            | \$      | 20,805                | \$      | 5,000                  | -76%                                                   | 2%                         |  |  |  |
| Direct Revenue                                                                | \$      | -                     | \$      | -                      |                                                        | 0%                         |  |  |  |
| Dues, fees, sales Other-explain below                                         | \$      | 115                   | \$      | _                      | -100%                                                  | 0%                         |  |  |  |
| TOTAL                                                                         | \$      | 326,592               | ۶<br>\$ | 281,000                | -100%                                                  | 100%                       |  |  |  |
| Other Revenue Explanaition                                                    | Interes |                       | 7       | 281,000                | -14/0                                                  | 100%                       |  |  |  |
| Other Neverlae Explanation                                                    |         | evious FY             |         | Current FY             |                                                        | % of total                 |  |  |  |
| 2) EXPENSES                                                                   |         | (Actual)              |         | (Budget)               | % Change                                               | % of total<br>(Current FY) |  |  |  |
| Administration  Management & General Expenses reported in section IX on a 990 | \$      | 30,115                | \$      | 31,070                 | 3%                                                     | 11.3%                      |  |  |  |
| Fundraising Fundraising Expenses reported in section IX on a 990              | \$      | 553                   | \$      | 1,000                  | 81%                                                    | 0.4%                       |  |  |  |
| Programming<br>Program Expenses reported in section IX on<br>a 990            | \$      | 305,846               | \$      | 242,263                | -21%                                                   | 88.3%                      |  |  |  |
| TOTAL                                                                         | \$      | 336,514               | \$      | 274,333                | -18%                                                   | 100%                       |  |  |  |
| 3) GROWTH FORECAST                                                            | Pro     | evious-FY             |         | Current-FY             | Upcoming-FY                                            |                            |  |  |  |
| Total # of FTE                                                                |         | 2                     |         | 2                      | 2                                                      |                            |  |  |  |
| Payroll & Benefits                                                            | \$      | 119,476               | \$      | 146,354                | \$ 150,000                                             |                            |  |  |  |
| Total Operating Budget<br>(including payroll & benefits)                      | \$      | 206,706               | \$      | 274,333                | \$ 303,760                                             |                            |  |  |  |
| Capital Expenditures                                                          | \$      | 58,000                | \$      | -                      | \$ -                                                   |                            |  |  |  |
| OPERATING BUDGET GROWTH                                                       | Previo  | ous-Current           | Cur     | rent-Upcoming          |                                                        |                            |  |  |  |
|                                                                               |         | 33%                   |         | 11%                    |                                                        |                            |  |  |  |
| 4) RESERVES ON HAND                                                           | Amour   | nt                    | Expl    | anation                |                                                        |                            |  |  |  |
| Restricted-Explain in column c                                                | \$      | 212,227               | resti   | ricted to building p   | urchase or rent short fal                              | 1                          |  |  |  |
| Unrestricted                                                                  | \$      | 640,429               |         |                        |                                                        |                            |  |  |  |
| Goal                                                                          | \$      | 900,000               |         |                        |                                                        |                            |  |  |  |
| 5) PAYROLL DETAIL                                                             |         |                       |         |                        |                                                        |                            |  |  |  |
| Level of Position                                                             | Salary  | Range                 | Ben     | efits Summary          |                                                        |                            |  |  |  |
| Tier 1 (Eg Executive)                                                         | \$127,9 | 09 -\$157,062         |         |                        |                                                        |                            |  |  |  |
| Tier 2 (Eg Vice President)                                                    | \$112,6 | 13 - \$143,205        |         |                        |                                                        |                            |  |  |  |
| Tier 3 (Eg Director)                                                          | \$86,08 | 4 - \$121,275         |         | insurance, retirem     | are eligible for: Health Sa<br>nent with employer 7% n | natch, 36 hour             |  |  |  |
| Tier 4 (Eg Manager)                                                           | \$54,82 | 0 - \$103,187         |         | work week, Pai         | d time off and 11 paid h                               | onuays.                    |  |  |  |
| Tier 5 (Eg Coordinator/Assistant)                                             | \$30,94 | 2 - \$66,811          |         |                        |                                                        |                            |  |  |  |