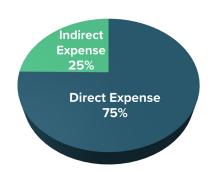

| 4    | 100                  |     |                        |               |                            |
| Tier 5 (Eg Coordinator/Assistant)                                                  | \$23 | ,400                 | n/a |                        |               |                            |

# **BIG SKY COMMUNITY LIBRARY**

# FRIENDS OF THE BIG SKY COMMUNITY LIBRARY (FOL)

Request: \$119,809 Total Project Cost: \$166,531

#### **EDUCATION AND CHILDCARE • PROGRAMMING**

Big Sky Community Library provides services to the entire community as well as supplementing the school district through access to literature, online resources, online research, and children and adult programming.

# MATCHING FUNDS



#### DIRECT EXPENSE RATIO



| Audience Served                                                          |    |
|--------------------------------------------------------------------------|----|
| (max: 15 pts) Residents & Visitors                                       | 15 |
| Investment Type<br>(max: 15 pts)<br>Programming                          | 10 |
| Forecasting Accuracy<br>(max: 10 pts)<br>0-15% Forecasting Variance Y0Y  | 10 |
| <b>Matching Funds</b><br>(max: 10 pts)<br>49-74% Requested of Resort Tax | 3  |
| Partnerships                                                             |    |

# (max: 10 pts) 1-3 Partners 7 **Program Expense Ratio** (max: 10 pts) 70%+ 10 **Public Funds & Government Service Alignment** (max: 10 pts) **Publicly Funded Elsewhere** 10 **SMART Community Need** (max: 10 pts) Addresses