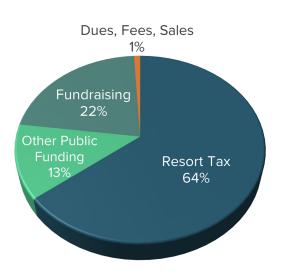

**Project Name:** 2025 Music in the Mountains Free Summer Community Concert Series

| Revenue<br>Cash only, not including In-Kind                                                           |      | <b>25 Request</b><br>1/23-6/30/24) |     | <b>Y26 Forecasted Request</b> (7/1/24-6/30/25) |      | <b>27 Forecasted Request</b> 7/1/25-6/30/26) | FY25 Matching Funds<br>% |
|-------------------------------------------------------------------------------------------------------|------|------------------------------------|-----|------------------------------------------------|------|----------------------------------------------|--------------------------|
| Resort Tax                                                                                            | \$   | 245,000                            | \$  | 250,000                                        | \$   | 255,000                                      | 63%                      |
| Other Public Funding                                                                                  |      |                                    |     |                                                |      |                                              | 0%                       |
| Private Donations                                                                                     | \$   | 5,000                              | \$  | 5,000                                          | \$   | 5,000                                        | 1%                       |
| Corporate Donations & Sponsorships                                                                    | \$   | 100,000                            | \$  | 105,000                                        | \$   | 105,000                                      | 26%                      |
| Grants                                                                                                | \$   | 15,000                             | \$  | 17,500                                         | \$   | 17,500                                       | 4%                       |
| Events                                                                                                |      |                                    |     |                                                |      |                                              | 0%                       |
| Dues, Fees, Sales                                                                                     | \$   | 25,000                             | \$  | 27,000                                         | \$   | 28,000                                       | 6%                       |
| Other* (explain below)                                                                                |      |                                    |     |                                                |      |                                              | 0%                       |
| TOTAL                                                                                                 | \$   | 390,000                            | \$  | 404,500                                        | \$   | 410,500                                      | 100%                     |
| Other Revenue Explanation                                                                             | Amou | ınt                                | Soi | ırce                                           |      |                                              |                          |
| EXPENSES                                                                                              |      |                                    |     |                                                |      |                                              |                          |
| DIRECT Program Expenses reported in section IX on a 990                                               |      | 5 Resort Tax<br>Request            | FY  | 25 Total Project                               |      |                                              |                          |
| Contract Services                                                                                     | \$   | 240,000                            | \$  | 285,000                                        |      |                                              |                          |
| Property Acquisition                                                                                  | Ψ    | 240,000                            | Ψ   | 200,000                                        |      |                                              |                          |
| Marketing, Advertising, and Communications                                                            | \$   | 5,000                              | \$  | 15,000                                         |      |                                              |                          |
| Materials and Supplies                                                                                | Ψ    | 0,000                              | \$  | 20,000                                         |      |                                              |                          |
| Payroll and Benefits                                                                                  |      |                                    | Ψ   | 20,000                                         |      |                                              |                          |
| Repairs and Maintenance                                                                               |      |                                    | \$  | 2,500                                          |      |                                              |                          |
| Scholarships and Financial Assistance                                                                 |      |                                    | _   | _,                                             |      |                                              |                          |
| Travel                                                                                                |      |                                    | \$  | 2,500                                          |      |                                              |                          |
| Other (explain below)                                                                                 |      |                                    | Ė   | · · · · · · · · · · · · · · · · · · ·          |      |                                              |                          |
| Subtotal-Direct                                                                                       | \$   | 245,000                            | \$  | 325,000                                        |      |                                              |                          |
| INDIRECT  Management & General (and potentially Fundraising) Expenses reported in section IX on a 990 | FY2  | 5 Resort Tax<br>Request            |     | 25 Total Project                               |      |                                              |                          |
| Contract Services                                                                                     | \$   | -                                  |     |                                                |      |                                              |                          |
| Insurance (Liability, D&O, Vehicle, Umbrella, etc)                                                    |      |                                    | \$  | 21,000                                         |      |                                              |                          |
| Marketing, Advertising, and Communications                                                            |      |                                    |     |                                                |      |                                              |                          |
| Memberships (Industry and Trade Organizations)                                                        |      |                                    |     |                                                |      |                                              |                          |
| Office Expenses                                                                                       |      |                                    |     |                                                |      |                                              |                          |
| Payroll and Benefits                                                                                  |      |                                    | \$  | 75,000                                         |      |                                              |                          |
| Rent and Mortgage                                                                                     |      |                                    |     |                                                |      |                                              |                          |
| Repairs and Maintenance                                                                               |      |                                    |     |                                                |      |                                              |                          |
| Sponsorships                                                                                          |      |                                    |     |                                                |      |                                              |                          |
| Travel & Training                                                                                     |      |                                    |     |                                                |      |                                              |                          |
| Other (explain below)                                                                                 |      |                                    |     |                                                |      |                                              |                          |
| Subtotal-Indirect                                                                                     | \$   | -                                  | \$  | 96,000                                         |      |                                              |                          |
| EXPENSES TOTAL                                                                                        | \$   | 245,000                            | \$  | 421,000                                        |      |                                              |                          |
| Other Expenses                                                                                        | Amou | ınt                                | Dir | ect or Indirect                                | Brie | ef explanation                               |                          |