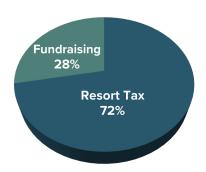

#### **EXPENSE DISTRIBUTION**

Current FY Budget

FY23 Award: \$51,570

FY24 Award: \$70,000

\$70,000 • Emergency Food & Social Services

FY25 Request: \$75,000

| 1) REVENUE<br>(Cash only, do not include in-kind)                             |         | evious FY<br>(Actual) |         | Current FY<br>(Budget) | % Change                                               | % of total<br>(Current FY) |  |  |  |
|-------------------------------------------------------------------------------|---------|-----------------------|---------|------------------------|--------------------------------------------------------|----------------------------|--|--|--|
| Public Funding-Resort Tax                                                     | \$      | 49,421                | \$      | 70,000                 | 42%                                                    | 25%                        |  |  |  |
| Public Funding-Other                                                          | \$      | _                     | \$      |                        |                                                        | 0%                         |  |  |  |
| (mills, county, etc)                                                          |         |                       |         | _                      |                                                        | 076                        |  |  |  |
| Fundraising-Private Dontaions                                                 | \$      | 211,401               | \$      | 136,000                | -36%                                                   | 48%                        |  |  |  |
| Fundraising                                                                   | \$      | _                     | \$      | _                      |                                                        | 0%                         |  |  |  |
| Corporate Donations & Sponsorships                                            |         |                       |         |                        |                                                        |                            |  |  |  |
| Fundraising-Grants                                                            | \$      | 44,850                | \$      | 70,000                 | 56%                                                    | 25%                        |  |  |  |
| Fundraising-Events                                                            | \$      | 20,805                | \$      | 5,000                  | -76%                                                   | 2%                         |  |  |  |
| Direct Revenue                                                                | \$      | -                     | \$      | -                      |                                                        | 0%                         |  |  |  |
| Dues, fees, sales Other-explain below                                         | \$      | 115                   | \$      | _                      | -100%                                                  | 0%                         |  |  |  |
| TOTAL                                                                         | \$      | 326,592               | ۶<br>\$ | 281,000                | -100%                                                  | 100%                       |  |  |  |
| Other Revenue Explanaition                                                    | Interes |                       | 7       | 281,000                | -14/0                                                  | 100%                       |  |  |  |
| Other Neverlae Explanation                                                    |         | evious FY             |         | Current FY             |                                                        | % of total                 |  |  |  |
| 2) EXPENSES                                                                   |         | (Actual)              |         | (Budget)               | % Change                                               | % of total<br>(Current FY) |  |  |  |
| Administration  Management & General Expenses reported in section IX on a 990 | \$      | 30,115                | \$      | 31,070                 | 3%                                                     | 11.3%                      |  |  |  |
| Fundraising Fundraising Expenses reported in section IX on a 990              | \$      | 553                   | \$      | 1,000                  | 81%                                                    | 0.4%                       |  |  |  |
| Programming<br>Program Expenses reported in section IX on<br>a 990            | \$      | 305,846               | \$      | 242,263                | -21%                                                   | 88.3%                      |  |  |  |
| TOTAL                                                                         | \$      | 336,514               | \$      | 274,333                | -18%                                                   | 100%                       |  |  |  |
| 3) GROWTH FORECAST                                                            | Pro     | evious-FY             |         | Current-FY             | Upcoming-FY                                            |                            |  |  |  |
| Total # of FTE                                                                |         | 2                     |         | 2                      | 2                                                      |                            |  |  |  |
| Payroll & Benefits                                                            | \$      | 119,476               | \$      | 146,354                | \$ 150,000                                             |                            |  |  |  |
| Total Operating Budget<br>(including payroll & benefits)                      | \$      | 206,706               | \$      | 274,333                | \$ 303,760                                             |                            |  |  |  |
| Capital Expenditures                                                          | \$      | 58,000                | \$      | -                      | \$ -                                                   |                            |  |  |  |
| OPERATING BUDGET GROWTH                                                       | Previo  | ous-Current           | Cur     | rent-Upcoming          |                                                        |                            |  |  |  |
|                                                                               |         | 33%                   |         | 11%                    |                                                        |                            |  |  |  |
| 4) RESERVES ON HAND                                                           | Amour   | nt                    | Expl    | anation                |                                                        |                            |  |  |  |
| Restricted-Explain in column c                                                | \$      | 212,227               | resti   | ricted to building p   | urchase or rent short fal                              | 1                          |  |  |  |
| Unrestricted                                                                  | \$      | 640,429               |         |                        |                                                        |                            |  |  |  |
| Goal                                                                          | \$      | 900,000               |         |                        |                                                        |                            |  |  |  |
| 5) PAYROLL DETAIL                                                             |         |                       |         |                        |                                                        |                            |  |  |  |
| Level of Position                                                             | Salary  | Range                 | Ben     | efits Summary          |                                                        |                            |  |  |  |
| Tier 1 (Eg Executive)                                                         | \$127,9 | 09 -\$157,062         |         |                        |                                                        |                            |  |  |  |
| Tier 2 (Eg Vice President)                                                    | \$112,6 | 13 - \$143,205        |         |                        |                                                        |                            |  |  |  |
| Tier 3 (Eg Director)                                                          | \$86,08 | 4 - \$121,275         |         | insurance, retirem     | are eligible for: Health Sa<br>nent with employer 7% n | natch, 36 hour             |  |  |  |
| Tier 4 (Eg Manager)                                                           | \$54,82 | 0 - \$103,187         |         | work week, Pai         | d time off and 11 paid h                               | onuays.                    |  |  |  |
| Tier 5 (Eg Coordinator/Assistant)                                             | \$30,94 | 2 - \$66,811          |         |                        |                                                        |                            |  |  |  |