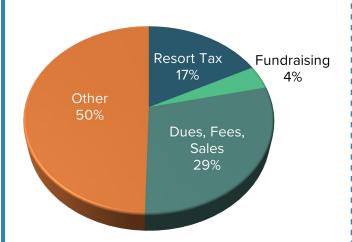

## Big Sky Arts Council Sponsor Efficiency Worksheet

| 1) REVENUE<br>(Cash only, do not include in-kind)                                                                                                                                                                                                                                                  |                         | Previous FY (Actual)                                                                              |                       | Current FY<br>(Budget)                                                        | % Change                                                                                                                          | % of total<br>(Current FY) |
|----------------------------------------------------------------------------------------------------------------------------------------------------------------------------------------------------------------------------------------------------------------------------------------------------|-------------------------|---------------------------------------------------------------------------------------------------|-----------------------|-------------------------------------------------------------------------------|-----------------------------------------------------------------------------------------------------------------------------------|----------------------------|
| Public Funding-Resort Tax                                                                                                                                                                                                                                                                          | \$                      | 225,000                                                                                           | \$                    | 235,000                                                                       | 4%                                                                                                                                | 16%                        |
| Public Funding-Other                                                                                                                                                                                                                                                                               |                         |                                                                                                   | ۲.                    |                                                                               |                                                                                                                                   | 00/                        |
| (mills, county, etc)                                                                                                                                                                                                                                                                               | \$                      | -                                                                                                 | \$                    | -                                                                             |                                                                                                                                   | 0%                         |
| Fundraising-Private Dontaions                                                                                                                                                                                                                                                                      | \$                      | 501,836                                                                                           | \$                    | 529,500                                                                       | 6%                                                                                                                                | 35%                        |
| Fundraising                                                                                                                                                                                                                                                                                        | \$                      | 91,550                                                                                            | \$                    | 120,000                                                                       | 31%                                                                                                                               | 8%                         |
| Corporate Donations & Sponsorships                                                                                                                                                                                                                                                                 |                         |                                                                                                   |                       | ·                                                                             |                                                                                                                                   |                            |
| Fundraising-Grants                                                                                                                                                                                                                                                                                 | \$                      | 74,846                                                                                            | \$                    | 125,000                                                                       | 67%                                                                                                                               | 8%                         |
| Fundraising-Events                                                                                                                                                                                                                                                                                 | \$                      | 159,952                                                                                           | \$                    | 250,000                                                                       | 56%                                                                                                                               | 17%                        |
| Direct Revenue                                                                                                                                                                                                                                                                                     | \$                      | 180,926                                                                                           | \$                    | 195,300                                                                       | 8%                                                                                                                                | 13%                        |
| Dues, fees, sales Other-explain below                                                                                                                                                                                                                                                              | \$                      | 66,632                                                                                            | \$                    | 56,625                                                                        | -15%                                                                                                                              | 4%                         |
| TOTAL                                                                                                                                                                                                                                                                                              | \$                      | 1,300,742                                                                                         | \$                    | 1,511,425                                                                     | 16%                                                                                                                               | 100%                       |
| Other Revenue Explanaition                                                                                                                                                                                                                                                                         |                         | ind; interest                                                                                     | _                     | 1,311,423                                                                     | 10/0                                                                                                                              | 20070                      |
|                                                                                                                                                                                                                                                                                                    |                         | Previous FY                                                                                       |                       | Current FY                                                                    |                                                                                                                                   | % of total                 |
| 2) EXPENSES                                                                                                                                                                                                                                                                                        |                         | (Actual)                                                                                          |                       | (Budget)                                                                      | % Change                                                                                                                          | (Current FY)               |
| Administration                                                                                                                                                                                                                                                                                     |                         |                                                                                                   |                       |                                                                               |                                                                                                                                   |                            |
| Management & General Expenses reported                                                                                                                                                                                                                                                             | \$                      | 93,368                                                                                            | \$                    | 100,000                                                                       | 7%                                                                                                                                | 7%                         |
| in section IX on a 990                                                                                                                                                                                                                                                                             |                         |                                                                                                   |                       |                                                                               |                                                                                                                                   |                            |
| Fundraising Fundraising Expenses reported in section IX on a 990                                                                                                                                                                                                                                   | \$                      | 50,934                                                                                            | \$                    | 54,000                                                                        | 6%                                                                                                                                | 4%                         |
| Programming                                                                                                                                                                                                                                                                                        |                         |                                                                                                   |                       |                                                                               |                                                                                                                                   |                            |
| Program Expenses reported in section IX on a 990                                                                                                                                                                                                                                                   | \$                      | 975,445                                                                                           | \$                    | 1,308,235                                                                     | 34%                                                                                                                               | 89%                        |
| TOTAL                                                                                                                                                                                                                                                                                              | \$                      | 1,119,747                                                                                         | \$                    | 1,462,235                                                                     | 31%                                                                                                                               | 100%                       |
| 3) GROWTH FORECAST                                                                                                                                                                                                                                                                                 |                         | Duaniana EV                                                                                       |                       | Current TV                                                                    | Uncoming TV                                                                                                                       |                            |
|                                                                                                                                                                                                                                                                                                    |                         | Previous-FY                                                                                       |                       | Current-FY                                                                    | Upcoming-FY                                                                                                                       |                            |
| Total # of FTE                                                                                                                                                                                                                                                                                     |                         | 5.75                                                                                              |                       | 6.75                                                                          | 7.25                                                                                                                              |                            |
| ·                                                                                                                                                                                                                                                                                                  | \$                      |                                                                                                   | \$                    |                                                                               |                                                                                                                                   |                            |
| Total # of FTE Payroll & Benefits Total Operating Budget                                                                                                                                                                                                                                           |                         | 5.75<br>426,662                                                                                   |                       | 6.75<br>511,065                                                               | 7.25<br>\$ 530,000                                                                                                                |                            |
| Total # of FTE Payroll & Benefits Total Operating Budget (including payroll & benefits)                                                                                                                                                                                                            | \$                      | 5.75<br>426,662<br>1,234,110                                                                      | \$                    | 6.75<br>511,065<br>1,454,800                                                  | 7.25                                                                                                                              |                            |
| Total # of FTE Payroll & Benefits Total Operating Budget (including payroll & benefits) Capital Expenditures                                                                                                                                                                                       | \$                      | 5.75<br>426,662<br>1,234,110<br>14,750                                                            | \$                    | 6.75<br>511,065<br>1,454,800<br>50,000                                        | 7.25<br>\$ 530,000                                                                                                                |                            |
| Total # of FTE Payroll & Benefits Total Operating Budget (including payroll & benefits)                                                                                                                                                                                                            | \$                      | 5.75<br>426,662<br>1,234,110<br>14,750<br>evious-Current                                          | \$                    | 6.75<br>511,065<br>1,454,800<br>50,000<br>rrent-Upcoming                      | 7.25<br>\$ 530,000                                                                                                                |                            |
| Total # of FTE Payroll & Benefits Total Operating Budget (including payroll & benefits) Capital Expenditures  OPERATING BUDGET GROWTH                                                                                                                                                              | \$<br>\$<br><i>Pre</i>  | 5.75<br>426,662<br>1,234,110<br>14,750<br>evious-Current                                          | \$<br>\$<br><b>Cu</b> | 6.75<br>511,065<br>1,454,800<br>50,000<br>rrent-Upcoming<br>-7%               | 7.25<br>\$ 530,000                                                                                                                |                            |
| Total # of FTE Payroll & Benefits Total Operating Budget (including payroll & benefits) Capital Expenditures  OPERATING BUDGET GROWTH  4) RESERVES ON HAND                                                                                                                                         | \$ Pre                  | 5.75<br>426,662<br>1,234,110<br>14,750<br>evious-Current<br>18%                                   | \$ <i>Cui</i>         | 6.75<br>511,065<br>1,454,800<br>50,000<br>rrent-Upcoming<br>-7%               | 7.25<br>\$ 530,000<br>\$ 1,350,000                                                                                                |                            |
| Total # of FTE Payroll & Benefits Total Operating Budget (including payroll & benefits) Capital Expenditures  OPERATING BUDGET GROWTH  4) RESERVES ON HAND Restricted-Explain in column c                                                                                                          | \$ <b>Pre Am</b> \$     | 5.75<br>426,662<br>1,234,110<br>14,750<br>evious-Current<br>18%<br>bunt<br>16,717                 | \$ <i>Cui</i>         | 6.75<br>511,065<br>1,454,800<br>50,000<br>rrent-Upcoming<br>-7%               | 7.25<br>\$ 530,000<br>\$ 1,350,000                                                                                                |                            |
| Total # of FTE Payroll & Benefits Total Operating Budget (including payroll & benefits) Capital Expenditures OPERATING BUDGET GROWTH  4) RESERVES ON HAND Restricted-Explain in column c Unrestricted                                                                                              | \$ Pre                  | 5.75<br>426,662<br>1,234,110<br>14,750<br>evious-Current<br>18%                                   | \$ <i>Cui</i>         | 6.75<br>511,065<br>1,454,800<br>50,000<br>rrent-Upcoming<br>-7%               | 7.25<br>\$ 530,000<br>\$ 1,350,000                                                                                                |                            |
| Total # of FTE Payroll & Benefits Total Operating Budget (including payroll & benefits) Capital Expenditures  OPERATING BUDGET GROWTH  4) RESERVES ON HAND Restricted-Explain in column c Unrestricted Goal                                                                                        | \$ <b>Pre Am</b> \$     | 5.75<br>426,662<br>1,234,110<br>14,750<br>evious-Current<br>18%<br>bunt<br>16,717                 | \$ <i>Cui</i>         | 6.75<br>511,065<br>1,454,800<br>50,000<br>rrent-Upcoming<br>-7%               | 7.25<br>\$ 530,000<br>\$ 1,350,000                                                                                                |                            |
| Total # of FTE Payroll & Benefits Total Operating Budget (including payroll & benefits) Capital Expenditures OPERATING BUDGET GROWTH  4) RESERVES ON HAND Restricted-Explain in column c Unrestricted Goal 5) PAYROLL DETAIL                                                                       | \$ <b>Pre Amo</b> \$ \$ | 5.75<br>426,662<br>1,234,110<br>14,750<br>evious-Current<br>18%<br>bunt<br>16,717<br>173,238      | \$ Cur Exp Class      | 6.75 511,065 1,454,800 50,000 rrent-Upcoming -7% lanation ssical music accoun | 7.25<br>\$ 530,000<br>\$ 1,350,000                                                                                                |                            |
| Total # of FTE Payroll & Benefits Total Operating Budget (including payroll & benefits) Capital Expenditures  OPERATING BUDGET GROWTH  4) RESERVES ON HAND Restricted-Explain in column c Unrestricted Goal                                                                                        | \$ <b>Pre Amo</b> \$ \$ | 5.75<br>426,662<br>1,234,110<br>14,750<br>evious-Current<br>18%<br>bunt<br>16,717                 | \$ Cur Exp Class      | 6.75<br>511,065<br>1,454,800<br>50,000<br>rrent-Upcoming<br>-7%               | 7.25<br>\$ 530,000<br>\$ 1,350,000                                                                                                |                            |
| Total # of FTE Payroll & Benefits Total Operating Budget (including payroll & benefits) Capital Expenditures OPERATING BUDGET GROWTH  4) RESERVES ON HAND Restricted-Explain in column c Unrestricted Goal 5) PAYROLL DETAIL                                                                       | \$ <b>Pre Amo</b> \$ \$ | 5.75<br>426,662<br>1,234,110<br>14,750<br>evious-Current<br>18%<br>bunt<br>16,717<br>173,238      | \$ Curl               | 6.75 511,065 1,454,800 50,000 rrent-Upcoming -7% lanation ssical music accoun | 7.25<br>\$ 530,000<br>\$ 1,350,000                                                                                                | one stipend                |
| Total # of FTE Payroll & Benefits Total Operating Budget (including payroll & benefits) Capital Expenditures  OPERATING BUDGET GROWTH  4) RESERVES ON HAND Restricted-Explain in column c Unrestricted Goal 5) PAYROLL DETAIL Level of Position                                                    | \$ <b>Pre Amo</b> \$ \$ | 5.75 426,662 1,234,110 14,750 evious-Current 18% bunt 16,717 173,238                              | \$ Curl               | 6.75 511,065 1,454,800 50,000 rrent-Upcoming -7% lanation ssical music accoun | 7.25<br>\$ 530,000<br>\$ 1,350,000<br>ts                                                                                          | ·                          |
| Total # of FTE Payroll & Benefits Total Operating Budget (including payroll & benefits) Capital Expenditures  OPERATING BUDGET GROWTH  4) RESERVES ON HAND Restricted-Explain in column c Unrestricted Goal 5) PAYROLL DETAIL Level of Position  Tier 1 (Eg Executive)                             | \$ <b>Pre Amo</b> \$ \$ | 5.75 426,662 1,234,110 14,750 vious-Current 18% punt 16,717 173,238 ary Range \$106,700           | \$ Curl               | 6.75 511,065 1,454,800 50,000 rrent-Upcoming -7% lanation ssical music accoun | 7.25<br>\$ 530,000<br>\$ 1,350,000<br>ts                                                                                          | one stipend                |
| Total # of FTE Payroll & Benefits Total Operating Budget (including payroll & benefits) Capital Expenditures  OPERATING BUDGET GROWTH  4) RESERVES ON HAND Restricted-Explain in column c Unrestricted Goal 5) PAYROLL DETAIL Level of Position  Tier 1 (Eg Executive)  Tier 2 (Eg Vice President) | \$ <b>Pre Amo</b> \$ \$ | 5.75 426,662 1,234,110 14,750 evious-Current 18% bunt 16,717 173,238 ery Range \$106,700 \$89,880 | \$ Curl               | 6.75 511,065 1,454,800 50,000 rrent-Upcoming -7% lanation ssical music accoun | 7.25<br>\$ 530,000<br>\$ 1,350,000<br>ts<br>insurance; \$60 cell phoninsurance; \$60 cell phoninsurance; \$60 cell phoninsurance; | one stipend                |