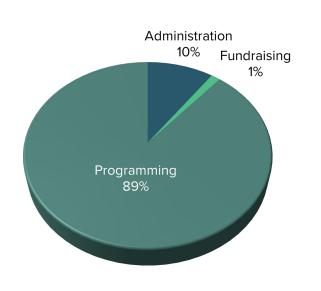

#### **EXPENSE DISTRIBUTION**

Current FY Budget

FY23 Award: \$51,570

FY24 Award: \$70,000

\$70,000 • Emergency Food & Social Services

FY25 Request: \$75,000

| 1) REVENUE<br>(Cash only, do not include in-kind)                             |         | evious FY<br>(Actual) |         | Current FY<br>(Budget) | % Change                                               | % of total<br>(Current FY) |  |  |  |
|-------------------------------------------------------------------------------|---------|-----------------------|---------|------------------------|--------------------------------------------------------|----------------------------|--|--|--|
| Public Funding-Resort Tax                                                     | \$      | 49,421                | \$      | 70,000                 | 42%                                                    | 25%                        |  |  |  |
| Public Funding-Other                                                          | \$      | _                     | \$      |                        |                                                        | 0%                         |  |  |  |
| (mills, county, etc)                                                          |         |                       |         | _                      |                                                        | 076                        |  |  |  |
| Fundraising-Private Dontaions                                                 | \$      | 211,401               | \$      | 136,000                | -36%                                                   | 48%                        |  |  |  |
| Fundraising                                                                   | \$      | _                     | \$      | _                      |                                                        | 0%                         |  |  |  |
| Corporate Donations & Sponsorships                                            |         |                       |         |                        |                                                        |                            |  |  |  |
| Fundraising-Grants                                                            | \$      | 44,850                | \$      | 70,000                 | 56%                                                    | 25%                        |  |  |  |
| Fundraising-Events                                                            | \$      | 20,805                | \$      | 5,000                  | -76%                                                   | 2%                         |  |  |  |
| Direct Revenue                                                                | \$      | -                     | \$      | -                      |                                                        | 0%                         |  |  |  |
| Dues, fees, sales Other-explain below                                         | \$      | 115                   | \$      | _                      | -100%                                                  | 0%                         |  |  |  |
| TOTAL                                                                         | \$      | 326,592               | ۶<br>\$ | 281,000                | -100%                                                  | 100%                       |  |  |  |
| Other Revenue Explanaition                                                    | Interes |                       | 7       | 281,000                | -14/0                                                  | 100%                       |  |  |  |
| Other Neverlae Explanation                                                    |         | evious FY             |         | Current FY             |                                                        | % of total                 |  |  |  |
| 2) EXPENSES                                                                   |         | (Actual)              |         | (Budget)               | % Change                                               | % of total<br>(Current FY) |  |  |  |
| Administration  Management & General Expenses reported in section IX on a 990 | \$      | 30,115                | \$      | 31,070                 | 3%                                                     | 11.3%                      |  |  |  |
| Fundraising Fundraising Expenses reported in section IX on a 990              | \$      | 553                   | \$      | 1,000                  | 81%                                                    | 0.4%                       |  |  |  |
| Programming<br>Program Expenses reported in section IX on<br>a 990            | \$      | 305,846               | \$      | 242,263                | -21%                                                   | 88.3%                      |  |  |  |
| TOTAL                                                                         | \$      | 336,514               | \$      | 274,333                | -18%                                                   | 100%                       |  |  |  |
| 3) GROWTH FORECAST                                                            | Pro     | evious-FY             |         | Current-FY             | Upcoming-FY                                            |                            |  |  |  |
| Total # of FTE                                                                |         | 2                     |         | 2                      | 2                                                      |                            |  |  |  |
| Payroll & Benefits                                                            | \$      | 119,476               | \$      | 146,354                | \$ 150,000                                             |                            |  |  |  |
| Total Operating Budget<br>(including payroll & benefits)                      | \$      | 206,706               | \$      | 274,333                | \$ 303,760                                             |                            |  |  |  |
| Capital Expenditures                                                          | \$      | 58,000                | \$      | -                      | \$ -                                                   |                            |  |  |  |
| OPERATING BUDGET GROWTH                                                       | Previo  | ous-Current           | Cur     | rent-Upcoming          |                                                        |                            |  |  |  |
|                                                                               |         | 33%                   |         | 11%                    |                                                        |                            |  |  |  |
| 4) RESERVES ON HAND                                                           | Amour   | nt                    | Expl    | anation                |                                                        |                            |  |  |  |
| Restricted-Explain in column c                                                | \$      | 212,227               | resti   | ricted to building p   | urchase or rent short fal                              | 1                          |  |  |  |
| Unrestricted                                                                  | \$      | 640,429               |         |                        |                                                        |                            |  |  |  |
| Goal                                                                          | \$      | 900,000               |         |                        |                                                        |                            |  |  |  |
| 5) PAYROLL DETAIL                                                             |         |                       |         |                        |                                                        |                            |  |  |  |
| Level of Position                                                             | Salary  | Range                 | Ben     | efits Summary          |                                                        |                            |  |  |  |
| Tier 1 (Eg Executive)                                                         | \$127,9 | 09 -\$157,062         |         |                        |                                                        |                            |  |  |  |
| Tier 2 (Eg Vice President)                                                    | \$112,6 | 13 - \$143,205        |         |                        |                                                        |                            |  |  |  |
| Tier 3 (Eg Director)                                                          | \$86,08 | 4 - \$121,275         |         | insurance, retirem     | are eligible for: Health Sa<br>nent with employer 7% n | natch, 36 hour             |  |  |  |
| Tier 4 (Eg Manager)                                                           | \$54,82 | 0 - \$103,187         |         | work week, Pai         | d time off and 11 paid h                               | onuays.                    |  |  |  |
| Tier 5 (Eg Coordinator/Assistant)                                             | \$30,94 | 2 - \$66,811          |         |                        |                                                        |                            |  |  |  |