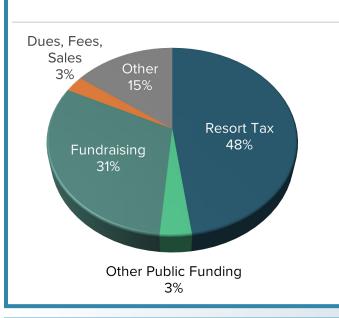

| \$       | 14,000                             | Direc |                                          |       | •                                        | 1. 16 1 .                |
| Library Program purchases using unrestricted                          | φ        | 14,000                             | Direc | L                                        | Curr  | entity unitestrict                       | ed, used for large       |



\$57,235 • Water Monitoring (Programming)

\$75,909 • Water Conservation (Programming)

\$165,000 • West Fork Restoration (Capital - Not in CIP)

\$190,000 • Water Planning, Coordination & Outreach (Programming)

\$195,778 • Gallatin River Access Restoration (Capital - Not in CIP)

# REVENUE DISTRIBUTION

Current FY Budget



# **EXPENSE DISTRIBUTION**

Current FY Budget



FY23 Award: \$573,723

# FY24 Award: \$889,321

\$25,000 • Big Sky Landscaping Partnership-Phase 1 (Opportunity Grant)

\$50,580 Watershed Monitoring

\$67,791 • Water Conservation

\$82.736 Middle Fork Restoration

\$127,083 • Gallatin River Access Restoration

\$219,794 • Water Planning, Coordination & Outreach

\$316.337 • West Fork Nitrogen Reduction

FY25 Request: \$683,922

# Gallatin River Task Force Sponsor Efficiency Worksheet

| 1) REVENUE<br>(Cash only, do not include in-kind)                                                                                                                                                                                             | _                                                              | i