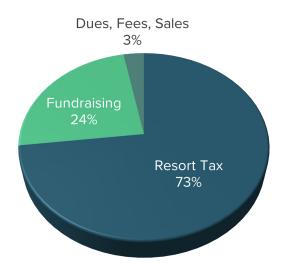

**Project Name:** 2025 Music in the Mountains Free Summer Community Concert Series

| Revenue<br>Cash only, not including In-Kind                                                           |      | <b>25 Request</b><br>1/23-6/30/24) |     | <b>Y26 Forecasted Request</b> (7/1/24-6/30/25) |      | <b>27 Forecasted Request</b> 7/1/25-6/30/26) | FY25 Matching Funds<br>% |
|-------------------------------------------------------------------------------------------------------|------|------------------------------------|-----|------------------------------------------------|------|----------------------------------------------|--------------------------|
| Resort Tax                                                                                            | \$   | 245,000                            | \$  | 250,000                                        | \$   | 255,000                                      | 63%                      |
| Other Public Funding                                                                                  |      |                                    |     |                                                |      |                                              | 0%                       |
| Private Donations                                                                                     | \$   | 5,000                              | \$  | 5,000                                          | \$   | 5,000                                        | 1%                       |
| Corporate Donations & Sponsorships                                                                    | \$   | 100,000                            | \$  | 105,000                                        | \$   | 105,000                                      | 26%                      |
| Grants                                                                                                | \$   | 15,000                             | \$  | 17,500                                         | \$   | 17,500                                       | 4%                       |
| Events                                                                                                |      |                                    |     |                                                |      |                                              | 0%                       |
| Dues, Fees, Sales                                                                                     | \$   | 25,000                             | \$  | 27,000                                         | \$   | 28,000                                       | 6%                       |
| Other* (explain below)                                                                                |      |                                    |     |                                                |      |                                              | 0%                       |
| TOTAL                                                                                                 | \$   | 390,000                            | \$  | 404,500                                        | \$   | 410,500                                      | 100%                     |
| Other Revenue Explanation                                                                             | Amou | ınt                                | Soi | ırce                                           |      |                                              |                          |
| EXPENSES                                                                                              |      |                                    |     |                                                |      |                                              |                          |
| DIRECT Program Expenses reported in section IX on a 990                                               |      | 5 Resort Tax<br>Request            | FY  | 25 Total Project                               |      |                                              |                          |
| Contract Services                                                                                     | \$   | 240,000                            | \$  | 285,000                                        |      |                                              |                          |
| Property Acquisition                                                                                  | Ψ    | 240,000                            | Ψ   | 200,000                                        |      |                                              |                          |
| Marketing, Advertising, and Communications                                                            | \$   | 5,000                              | \$  | 15,000                                         |      |                                              |                          |
| Materials and Supplies                                                                                | Ψ    | 0,000                              | \$  | 20,000                                         |      |                                              |                          |
| Payroll and Benefits                                                                                  |      |                                    | Ψ   | 20,000                                         |      |                                              |                          |
| Repairs and Maintenance                                                                               |      |                                    | \$  | 2,500                                          |      |                                              |                          |
| Scholarships and Financial Assistance                                                                 |      |                                    | _   | _,                                             |      |                                              |                          |
| Travel                                                                                                |      |                                    | \$  | 2,500                                          |      |                                              |                          |
| Other (explain below)                                                                                 |      |                                    | Ė   | · · · · · · · · · · · · · · · · · · ·          |      |                                              |                          |
| Subtotal-Direct                                                                                       | \$   | 245,000                            | \$  | 325,000                                        |      |                                              |                          |
| INDIRECT  Management & General (and potentially Fundraising) Expenses reported in section IX on a 990 | FY2  | 5 Resort Tax<br>Request            |     | 25 Total Project                               |      |                                              |                          |
| Contract Services                                                                                     | \$   | -                                  |     |                                                |      |                                              |                          |
| Insurance (Liability, D&O, Vehicle, Umbrella, etc)                                                    |      |                                    | \$  | 21,000                                         |      |                                              |                          |
| Marketing, Advertising, and Communications                                                            |      |                                    |     |                                                |      |                                              |                          |
| Memberships (Industry and Trade Organizations)                                                        |      |                                    |     |                                                |      |                                              |                          |
| Office Expenses                                                                                       |      |                                    |     |                                                |      |                                              |                          |
| Payroll and Benefits                                                                                  |      |                                    | \$  | 75,000                                         |      |                                              |                          |
| Rent and Mortgage                                                                                     |      |                                    |     |                                                |      |                                              |                          |
| Repairs and Maintenance                                                                               |      |                                    |     |                                                |      |                                              |                          |
| Sponsorships                                                                                          |      |                                    |     |                                                |      |                                              |                          |
| Travel & Training                                                                                     |      |                                    |     |                                                |      |                                              |                          |
| Other (explain below)                                                                                 |      |                                    |     |                                                |      |                                              |                          |
| Subtotal-Indirect                                                                                     | \$   | -                                  | \$  | 96,000                                         |      |                                              |                          |
| EXPENSES TOTAL                                                                                        | \$   | 245,000                            | \$  | 421,000                                        |      |                                              |                          |
| Other Expenses                                                                                        | Amou | ınt                                | Dir | ect or Indirect                                | Brie | ef explanation                               |                          |