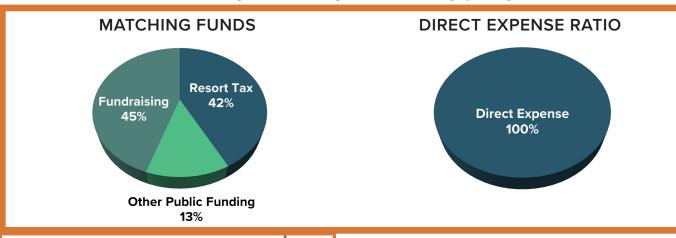

**Project Name:** 2025 Music in the Mountains Free Summer Community Concert Series

| Revenue<br>Cash only, not including In-Kind                                                           |      | <b>25 Request</b><br>1/23-6/30/24) |     | <b>Y26 Forecasted Request</b> (7/1/24-6/30/25) |      | <b>27 Forecasted Request</b> 7/1/25-6/30/26) | FY25 Matching Funds<br>% |
|-------------------------------------------------------------------------------------------------------|------|------------------------------------|-----|------------------------------------------------|------|----------------------------------------------|--------------------------|
| Resort Tax                                                                                            | \$   | 245,000                            | \$  | 250,000                                        | \$   | 255,000                                      | 63%                      |
| Other Public Funding                                                                                  |      |                                    |     |                                                |      |                                              | 0%                       |
| Private Donations                                                                                     | \$   | 5,000                              | \$  | 5,000                                          | \$   | 5,000                                        | 1%                       |
| Corporate Donations & Sponsorships                                                                    | \$   | 100,000                            | \$  | 105,000                                        | \$   | 105,000                                      | 26%                      |
| Grants                                                                                                | \$   | 15,000                             | \$  | 17,500                                         | \$   | 17,500                                       | 4%                       |
| Events                                                                                                |      |                                    |     |                                                |      |                                              | 0%                       |
| Dues, Fees, Sales                                                                                     | \$   | 25,000                             | \$  | 27,000                                         | \$   | 28,000                                       | 6%                       |
| Other* (explain below)                                                                                |      |                                    |     |                                                |      |                                              | 0%                       |
| TOTAL                                                                                                 | \$   | 390,000                            | \$  | 404,500                                        | \$   | 410,500                                      | 100%                     |
| Other Revenue Explanation                                                                             | Amou | ınt                                | Soi | ırce                                           |      |                                              |                          |
| EXPENSES                                                                                              |      |                                    |     |                                                |      |                                              |                          |
| DIRECT Program Expenses reported in section IX on a 990                                               |      | 5 Resort Tax<br>Request            | FY  | 25 Total Project                               |      |                                              |                          |
| Contract Services                                                                                     | \$   | 240,000                            | \$  | 285,000                                        |      |                                              |                          |
| Property Acquisition                                                                                  | Ψ    | 240,000                            | Ψ   | 200,000                                        |      |                                              |                          |
| Marketing, Advertising, and Communications                                                            | \$   | 5,000                              | \$  | 15,000                                         |      |                                              |                          |
| Materials and Supplies                                                                                | Ψ    | 0,000                              | \$  | 20,000                                         |      |                                              |                          |
| Payroll and Benefits                                                                                  |      |                                    | Ψ   | 20,000                                         |      |                                              |                          |
| Repairs and Maintenance                                                                               |      |                                    | \$  | 2,500                                          |      |                                              |                          |
| Scholarships and Financial Assistance                                                                 |      |                                    | _   | _,                                             |      |                                              |                          |
| Travel                                                                                                |      |                                    | \$  | 2,500                                          |      |                                              |                          |
| Other (explain below)                                                                                 |      |                                    | Ė   | · · · · · · · · · · · · · · · · · · ·          |      |                                              |                          |
| Subtotal-Direct                                                                                       | \$   | 245,000                            | \$  | 325,000                                        |      |                                              |                          |
| INDIRECT  Management & General (and potentially Fundraising) Expenses reported in section IX on a 990 | FY2  | 5 Resort Tax<br>Request            |     | 25 Total Project                               |      |                                              |                          |
| Contract Services                                                                                     | \$   | -                                  |     |                                                |      |                                              |                          |
| Insurance (Liability, D&O, Vehicle, Umbrella, etc)                                                    |      |                                    | \$  | 21,000                                         |      |                                              |                          |
| Marketing, Advertising, and Communications                                                            |      |                                    |     |                                                |      |                                              |                          |
| Memberships (Industry and Trade Organizations)                                                        |      |                                    |     |                                                |      |                                              |                          |
| Office Expenses                                                                                       |      |                                    |     |                                                |      |                                              |                          |
| Payroll and Benefits                                                                                  |      |                                    | \$  | 75,000                                         |      |                                              |                          |
| Rent and Mortgage                                                                                     |      |                                    |     |                                                |      |                                              |                          |
| Repairs and Maintenance                                                                               |      |                                    |     |                                                |      |                                              |                          |
| Sponsorships                                                                                          |      |                                    |     |                                                |      |                                              |                          |
| Travel & Training                                                                                     |      |                                    |     |                                                |      |                                              |                          |
| Other (explain below)                                                                                 |      |                                    |     |                                                |      |                                              |                          |
| Subtotal-Indirect                                                                                     | \$   | -                                  | \$  | 96,000                                         |      |                                              |                          |
| EXPENSES TOTAL                                                                                        | \$   | 245,000                            | \$  | 421,000                                        |      |                                              |                          |
| Other Expenses                                                                                        | Amou | ınt                                | Dir | ect or Indirect                                | Brie | ef explanation                               |                          |

#### **EXPENSE DISTRIBUTION**

Current FY Budget

FY23 Award: \$51,570

FY24 Award: \$70,000

\$70,000 • Emergency Food & Social Services

FY25 Request: \$75,000

| 1) REVENUE<br>(Cash only, do not include in-kind)                             |         | evious FY<br>(Actual) |         | Current FY<br>(Budget) | % Change                                               | % of total<br>(Current FY) |  |  |  |
|-------------------------------------------------------------------------------|---------|-----------------------|---------|------------------------|--------------------------------------------------------|----------------------------|--|--|--|
| Public Funding-Resort Tax                                                     | \$      | 49,421                | \$      | 70,000                 | 42%                                                    | 25%                        |  |  |  |
| Public Funding-Other                                                          | \$      | _                     | \$      |                        |                                                        | 0%                         |  |  |  |
| (mills, county, etc)                                                          |         |                       |         | _                      |                                                        | 076                        |  |  |  |
| Fundraising-Private Dontaions                                                 | \$      | 211,401               | \$      | 136,000                | -36%                                                   | 48%                        |  |  |  |
| Fundraising                                                                   | \$      | _                     | \$      | _                      |                                                        | 0%                         |  |  |  |
| Corporate Donations & Sponsorships                                            |         |                       |         |                        |                                                        |                            |  |  |  |
| Fundraising-Grants                                                            | \$      | 44,850                | \$      | 70,000                 | 56%                                                    | 25%                        |  |  |  |
| Fundraising-Events                                                            | \$      | 20,805                | \$      | 5,000                  | -76%                                                   | 2%                         |  |  |  |
| Direct Revenue                                                                | \$      | -                     | \$      | -                      |                                                        | 0%                         |  |  |  |
| Dues, fees, sales Other-explain below                                         | \$      | 115                   | \$      | _                      | -100%                                                  | 0%                         |  |  |  |
| TOTAL                                                                         | \$      | 326,592               | ۶<br>\$ | 281,000                | -100%                                                  | 100%                       |  |  |  |
| Other Revenue Explanaition                                                    | Interes |                       | 7       | 281,000                | -14/0                                                  | 100%                       |  |  |  |
| Other Neverlae Explanation                                                    |         | evious FY             |         | Current FY             |                                                        | % of total                 |  |  |  |
| 2) EXPENSES                                                                   |         | (Actual)              |         | (Budget)               | % Change                                               | % of total<br>(Current FY) |  |  |  |
| Administration  Management & General Expenses reported in section IX on a 990 | \$      | 30,115                | \$      | 31,070                 | 3%                                                     | 11.3%                      |  |  |  |
| Fundraising Fundraising Expenses reported in section IX on a 990              | \$      | 553                   | \$      | 1,000                  | 81%                                                    | 0.4%                       |  |  |  |
| Programming<br>Program Expenses reported in section IX on<br>a 990            | \$      | 305,846               | \$      | 242,263                | -21%                                                   | 88.3%                      |  |  |  |
| TOTAL                                                                         | \$      | 336,514               | \$      | 274,333                | -18%                                                   | 100%                       |  |  |  |
| 3) GROWTH FORECAST                                                            | Pro     | evious-FY             |         | Current-FY             | Upcoming-FY                                            |                            |  |  |  |
| Total # of FTE                                                                |         | 2                     |         | 2                      | 2                                                      |                            |  |  |  |
| Payroll & Benefits                                                            | \$      | 119,476               | \$      | 146,354                | \$ 150,000                                             |                            |  |  |  |
| Total Operating Budget<br>(including payroll & benefits)                      | \$      | 206,706               | \$      | 274,333                | \$ 303,760                                             |                            |  |  |  |
| Capital Expenditures                                                          | \$      | 58,000                | \$      | -                      | \$ -                                                   |                            |  |  |  |
| OPERATING BUDGET GROWTH                                                       | Previo  | ous-Current           | Cur     | rent-Upcoming          |                                                        |                            |  |  |  |
|                                                                               |         | 33%                   |         | 11%                    |                                                        |                            |  |  |  |
| 4) RESERVES ON HAND                                                           | Amour   | nt                    | Expl    | anation                |                                                        |                            |  |  |  |
| Restricted-Explain in column c                                                | \$      | 212,227               | resti   | ricted to building p   | urchase or rent short fal                              | 1                          |  |  |  |
| Unrestricted                                                                  | \$      | 640,429               |         |                        |                                                        |                            |  |  |  |
| Goal                                                                          | \$      | 900,000               |         |                        |                                                        |                            |  |  |  |
| 5) PAYROLL DETAIL                                                             |         |                       |         |                        |                                                        |                            |  |  |  |
| Level of Position                                                             | Salary  | Range                 | Ben     | efits Summary          |                                                        |                            |  |  |  |
| Tier 1 (Eg Executive)                                                         | \$127,9 | 09 -\$157,062         |         |                        |                                                        |                            |  |  |  |
| Tier 2 (Eg Vice President)                                                    | \$112,6 | 13 - \$143,205        |         |                        |                                                        |                            |  |  |  |
| Tier 3 (Eg Director)                                                          | \$86,08 | 4 - \$121,275         |         | insurance, retirem     | are eligible for: Health Sa<br>nent with employer 7% n | natch, 36 hour             |  |  |  |
| Tier 4 (Eg Manager)                                                           | \$54,82 | 0 - \$103,187         |         | work week, Pai         | d time off and 11 paid h                               | onuays.                    |  |  |  |
| Tier 5 (Eg Coordinator/Assistant)                                             | \$30,94 | 2 - \$66,811          |         |                        |                                                        |                            |  |  |  |