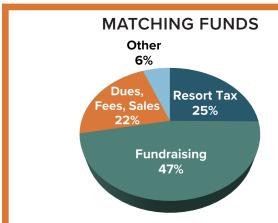

**Project Name:** 2025 Music in the Mountains Free Summer Community Concert Series

| Revenue<br>Cash only, not including In-Kind                                                           |      | <b>25 Request</b><br>1/23-6/30/24) |     | <b>Y26 Forecasted Request</b> (7/1/24-6/30/25) |      | <b>27 Forecasted Request</b> 7/1/25-6/30/26) | FY25 Matching Funds<br>% |
|-------------------------------------------------------------------------------------------------------|------|------------------------------------|-----|------------------------------------------------|------|----------------------------------------------|--------------------------|
| Resort Tax                                                                                            | \$   | 245,000                            | \$  | 250,000                                        | \$   | 255,000                                      | 63%                      |
| Other Public Funding                                                                                  |      |                                    |     |                                                |      |                                              | 0%                       |
| Private Donations                                                                                     | \$   | 5,000                              | \$  | 5,000                                          | \$   | 5,000                                        | 1%                       |
| Corporate Donations & Sponsorships                                                                    | \$   | 100,000                            | \$  | 105,000                                        | \$   | 105,000                                      | 26%                      |
| Grants                                                                                                | \$   | 15,000                             | \$  | 17,500                                         | \$   | 17,500                                       | 4%                       |
| Events                                                                                                |      |                                    |     |                                                |      |                                              | 0%                       |
| Dues, Fees, Sales                                                                                     | \$   | 25,000                             | \$  | 27,000                                         | \$   | 28,000                                       | 6%                       |
| Other* (explain below)                                                                                |      |                                    |     |                                                |      |                                              | 0%                       |
| TOTAL                                                                                                 | \$   | 390,000                            | \$  | 404,500                                        | \$   | 410,500                                      | 100%                     |
| Other Revenue Explanation                                                                             | Amou | ınt                                | Soi | ırce                                           |      |                                              |                          |
| EXPENSES                                                                                              |      |                                    |     |                                                |      |                                              |                          |
| DIRECT Program Expenses reported in section IX on a 990                                               |      | 5 Resort Tax<br>Request            | FY  | 25 Total Project                               |      |                                              |                          |
| Contract Services                                                                                     | \$   | 240,000                            | \$  | 285,000                                        |      |                                              |                          |
| Property Acquisition                                                                                  | Ψ    | 240,000                            | Ψ   | 200,000                                        |      |                                              |                          |
| Marketing, Advertising, and Communications                                                            | \$   | 5,000                              | \$  | 15,000                                         |      |                                              |                          |
| Materials and Supplies                                                                                | Ψ    | 0,000                              | \$  | 20,000                                         |      |                                              |                          |
| Payroll and Benefits                                                                                  |      |                                    | Ψ   | 20,000                                         |      |                                              |                          |
| Repairs and Maintenance                                                                               |      |                                    | \$  | 2,500                                          |      |                                              |                          |
| Scholarships and Financial Assistance                                                                 |      |                                    | _   | _,                                             |      |                                              |                          |
| Travel                                                                                                |      |                                    | \$  | 2,500                                          |      |                                              |                          |
| Other (explain below)                                                                                 |      |                                    | Ė   | · · · · · · · · · · · · · · · · · · ·          |      |                                              |                          |
| Subtotal-Direct                                                                                       | \$   | 245,000                            | \$  | 325,000                                        |      |                                              |                          |
| INDIRECT  Management & General (and potentially Fundraising) Expenses reported in section IX on a 990 | FY2  | 5 Resort Tax<br>Request            |     | 25 Total Project                               |      |                                              |                          |
| Contract Services                                                                                     | \$   | -                                  |     |                                                |      |                                              |                          |
| Insurance (Liability, D&O, Vehicle, Umbrella, etc)                                                    |      |                                    | \$  | 21,000                                         |      |                                              |                          |
| Marketing, Advertising, and Communications                                                            |      |                                    |     |                                                |      |                                              |                          |
| Memberships (Industry and Trade Organizations)                                                        |      |                                    |     |                                                |      |                                              |                          |
| Office Expenses                                                                                       |      |                                    |     |                                                |      |                                              |                          |
| Payroll and Benefits                                                                                  |      |                                    | \$  | 75,000                                         |      |                                              |                          |
| Rent and Mortgage                                                                                     |      |                                    |     |                                                |      |                                              |                          |
| Repairs and Maintenance                                                                               |      |                                    |     |                                                |      |                                              |                          |
| Sponsorships                                                                                          |      |                                    |     |                                                |      |                                              |                          |
| Travel & Training                                                                                     |      |                                    |     |                                                |      |                                              |                          |
| Other (explain below)                                                                                 |      |                                    |     |                                                |      |                                              |                          |
| Subtotal-Indirect                                                                                     | \$   | -                                  | \$  | 96,000                                         |      |                                              |                          |
| EXPENSES TOTAL                                                                                        | \$   | 245,000                            | \$  | 421,000                                        |      |                                              |                          |
| Other Expenses                                                                                        | Amou | ınt                                | Dir | ect or Indirect                                | Brie | ef explanation                               |                          |