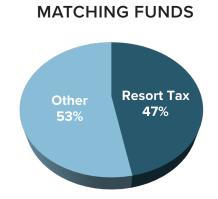

**Project Name:** 2025 Music in the Mountains Free Summer Community Concert Series

| Revenue<br>Cash only, not including In-Kind                                                           |      | <b>25 Request</b><br>1/23-6/30/24) |     | <b>Y26 Forecasted Request</b> (7/1/24-6/30/25) |      | <b>27 Forecasted Request</b> 7/1/25-6/30/26) | FY25 Matching Funds<br>% |
|-------------------------------------------------------------------------------------------------------|------|------------------------------------|-----|------------------------------------------------|------|----------------------------------------------|--------------------------|
| Resort Tax                                                                                            | \$   | 245,000                            | \$  | 250,000                                        | \$   | 255,000                                      | 63%                      |
| Other Public Funding                                                                                  |      |                                    |     |                                                |      |                                              | 0%                       |
| Private Donations                                                                                     | \$   | 5,000                              | \$  | 5,000                                          | \$   | 5,000                                        | 1%                       |
| Corporate Donations & Sponsorships                                                                    | \$   | 100,000                            | \$  | 105,000                                        | \$   | 105,000                                      | 26%                      |
| Grants                                                                                                | \$   | 15,000                             | \$  | 17,500                                         | \$   | 17,500                                       | 4%                       |
| Events                                                                                                |      |                                    |     |                                                |      |                                              | 0%                       |
| Dues, Fees, Sales                                                                                     | \$   | 25,000                             | \$  | 27,000                                         | \$   | 28,000                                       | 6%                       |
| Other* (explain below)                                                                                |      |                                    |     |                                                |      |                                              | 0%                       |
| TOTAL                                                                                                 | \$   | 390,000                            | \$  | 404,500                                        | \$   | 410,500                                      | 100%                     |
| Other Revenue Explanation                                                                             | Amou | ınt                                | Soi | ırce                                           |      |                                              |                          |
| EXPENSES                                                                                              |      |                                    |     |                                                |      |                                              |                          |
| DIRECT Program Expenses reported in section IX on a 990                                               |      | 5 Resort Tax<br>Request            | FY  | 25 Total Project                               |      |                                              |                          |
| Contract Services                                                                                     | \$   | 240,000                            | \$  | 285,000                                        |      |                                              |                          |
| Property Acquisition                                                                                  | Ψ    | 240,000                            | Ψ   | 200,000                                        |      |                                              |                          |
| Marketing, Advertising, and Communications                                                            | \$   | 5,000                              | \$  | 15,000                                         |      |                                              |                          |
| Materials and Supplies                                                                                | Ψ    | 0,000                              | \$  | 20,000                                         |      |                                              |                          |
| Payroll and Benefits                                                                                  |      |                                    | Ψ   | 20,000                                         |      |                                              |                          |
| Repairs and Maintenance                                                                               |      |                                    | \$  | 2,500                                          |      |                                              |                          |
| Scholarships and Financial Assistance                                                                 |      |                                    | _   | _,                                             |      |                                              |                          |
| Travel                                                                                                |      |                                    | \$  | 2,500                                          |      |                                              |                          |
| Other (explain below)                                                                                 |      |                                    | Ė   | · · · · · · · · · · · · · · · · · · ·          |      |                                              |                          |
| Subtotal-Direct                                                                                       | \$   | 245,000                            | \$  | 325,000                                        |      |                                              |                          |
| INDIRECT  Management & General (and potentially Fundraising) Expenses reported in section IX on a 990 | FY2  | 5 Resort Tax<br>Request            |     | 25 Total Project                               |      |                                              |                          |
| Contract Services                                                                                     | \$   | -                                  |     |                                                |      |                                              |                          |
| Insurance (Liability, D&O, Vehicle, Umbrella, etc)                                                    |      |                                    | \$  | 21,000                                         |      |                                              |                          |
| Marketing, Advertising, and Communications                                                            |      |                                    |     |                                                |      |                                              |                          |
| Memberships (Industry and Trade Organizations)                                                        |      |                                    |     |                                                |      |                                              |                          |
| Office Expenses                                                                                       |      |                                    |     |                                                |      |                                              |                          |
| Payroll and Benefits                                                                                  |      |                                    | \$  | 75,000                                         |      |                                              |                          |
| Rent and Mortgage                                                                                     |      |                                    |     |                                                |      |                                              |                          |
| Repairs and Maintenance                                                                               |      |                                    |     |                                                |      |                                              |                          |
| Sponsorships                                                                                          |      |                                    |     |                                                |      |                                              |                          |
| Travel & Training                                                                                     |      |                                    |     |                                                |      |                                              |                          |
| Other (explain below)                                                                                 |      |                                    |     |                                                |      |                                              |                          |
| Subtotal-Indirect                                                                                     | \$   | -                                  | \$  | 96,000                                         |      |                                              |                          |
| EXPENSES TOTAL                                                                                        | \$   | 245,000                            | \$  | 421,000                                        |      |                                              |                          |
| Other Expenses                                                                                        | Amou | ınt                                | Dir | ect or Indirect                                | Brie | ef explanation                               |                          |