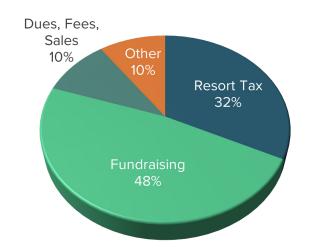

**Project Name:** 2025 Music in the Mountains Free Summer Community Concert Series

| Revenue<br>Cash only, not including In-Kind                                                           |      | <b>25 Request</b><br>1/23-6/30/24) |     | <b>Y26 Forecasted Request</b> (7/1/24-6/30/25) |      | <b>27 Forecasted Request</b> 7/1/25-6/30/26) | FY25 Matching Funds<br>% |
|-------------------------------------------------------------------------------------------------------|------|------------------------------------|-----|------------------------------------------------|------|----------------------------------------------|--------------------------|
| Resort Tax                                                                                            | \$   | 245,000                            | \$  | 250,000                                        | \$   | 255,000                                      | 63%                      |
| Other Public Funding                                                                                  |      |                                    |     |                                                |      |                                              | 0%                       |
| Private Donations                                                                                     | \$   | 5,000                              | \$  | 5,000                                          | \$   | 5,000                                        | 1%                       |
| Corporate Donations & Sponsorships                                                                    | \$   | 100,000                            | \$  | 105,000                                        | \$   | 105,000                                      | 26%                      |
| Grants                                                                                                | \$   | 15,000                             | \$  | 17,500                                         | \$   | 17,500                                       | 4%                       |
| Events                                                                                                |      |                                    |     |                                                |      |                                              | 0%                       |
| Dues, Fees, Sales                                                                                     | \$   | 25,000                             | \$  | 27,000                                         | \$   | 28,000                                       | 6%                       |
| Other* (explain below)                                                                                |      |                                    |     |                                                |      |                                              | 0%                       |
| TOTAL                                                                                                 | \$   | 390,000                            | \$  | 404,500                                        | \$   | 410,500                                      | 100%                     |
| Other Revenue Explanation                                                                             | Amou | ınt                                | Soi | ırce                                           |      |                                              |                          |
| EXPENSES                                                                                              |      |                                    |     |                                                |      |                                              |                          |
| DIRECT Program Expenses reported in section IX on a 990                                               |      | 5 Resort Tax<br>Request            | FY  | 25 Total Project                               |      |                                              |                          |
| Contract Services                                                                                     | \$   | 240,000                            | \$  | 285,000                                        |      |                                              |                          |
| Property Acquisition                                                                                  | Ψ    | 240,000                            | Ψ   | 200,000                                        |      |                                              |                          |
| Marketing, Advertising, and Communications                                                            | \$   | 5,000                              | \$  | 15,000                                         |      |                                              |                          |
| Materials and Supplies                                                                                | Ψ    | 0,000                              | \$  | 20,000                                         |      |                                              |                          |
| Payroll and Benefits                                                                                  |      |                                    | Ψ   | 20,000                                         |      |                                              |                          |
| Repairs and Maintenance                                                                               |      |                                    | \$  | 2,500                                          |      |                                              |                          |
| Scholarships and Financial Assistance                                                                 |      |                                    | _   | _,                                             |      |                                              |                          |
| Travel                                                                                                |      |                                    | \$  | 2,500                                          |      |                                              |                          |
| Other (explain below)                                                                                 |      |                                    | Ė   | · · · · · · · · · · · · · · · · · · ·          |      |                                              |                          |
| Subtotal-Direct                                                                                       | \$   | 245,000                            | \$  | 325,000                                        |      |                                              |                          |
| INDIRECT  Management & General (and potentially Fundraising) Expenses reported in section IX on a 990 | FY2  | 5 Resort Tax<br>Request            |     | 25 Total Project                               |      |                                              |                          |
| Contract Services                                                                                     | \$   | -                                  |     |                                                |      |                                              |                          |
| Insurance (Liability, D&O, Vehicle, Umbrella, etc)                                                    |      |                                    | \$  | 21,000                                         |      |                                              |                          |
| Marketing, Advertising, and Communications                                                            |      |                                    |     |                                                |      |                                              |                          |
| Memberships (Industry and Trade Organizations)                                                        |      |                                    |     |                                                |      |                                              |                          |
| Office Expenses                                                                                       |      |                                    |     |                                                |      |                                              |                          |
| Payroll and Benefits                                                                                  |      |                                    | \$  | 75,000                                         |      |                                              |                          |
| Rent and Mortgage                                                                                     |      |                                    |     |                                                |      |                                              |                          |
| Repairs and Maintenance                                                                               |      |                                    |     |                                                |      |                                              |                          |
| Sponsorships                                                                                          |      |                                    |     |                                                |      |                                              |                          |
| Travel & Training                                                                                     |      |                                    |     |                                                |      |                                              |                          |
| Other (explain below)                                                                                 |      |                                    |     |                                                |      |                                              |                          |
| Subtotal-Indirect                                                                                     | \$   | -                                  | \$  | 96,000                                         |      |                                              |                          |
| EXPENSES TOTAL                                                                                        | \$   | 245,000                            | \$  | 421,000                                        |      |                                              |                          |
| Other Expenses                                                                                        | Amou | ınt                                | Dir | ect or Indirect                                | Brie | ef explanation                               |                          |