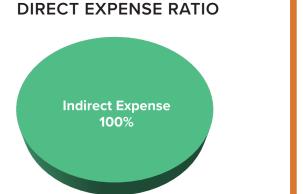

**Project Name:** 2025 Music in the Mountains Free Summer Community Concert Series

| Revenue<br>Cash only, not including In-Kind                                                           |      | <b>25 Request</b><br>1/23-6/30/24) |     | <b>Y26 Forecasted Request</b> (7/1/24-6/30/25) |      | <b>27 Forecasted Request</b> 7/1/25-6/30/26) | FY25 Matching Funds<br>% |
|-------------------------------------------------------------------------------------------------------|------|------------------------------------|-----|------------------------------------------------|------|----------------------------------------------|--------------------------|
| Resort Tax                                                                                            | \$   | 245,000                            | \$  | 250,000                                        | \$   | 255,000                                      | 63%                      |
| Other Public Funding                                                                                  |      |                                    |     |                                                |      |                                              | 0%                       |
| Private Donations                                                                                     | \$   | 5,000                              | \$  | 5,000                                          | \$   | 5,000                                        | 1%                       |
| Corporate Donations & Sponsorships                                                                    | \$   | 100,000                            | \$  | 105,000                                        | \$   | 105,000                                      | 26%                      |
| Grants                                                                                                | \$   | 15,000                             | \$  | 17,500                                         | \$   | 17,500                                       | 4%                       |
| Events                                                                                                |      |                                    |     |                                                |      |                                              | 0%                       |
| Dues, Fees, Sales                                                                                     | \$   | 25,000                             | \$  | 27,000                                         | \$   | 28,000                                       | 6%                       |
| Other* (explain below)                                                                                |      |                                    |     |                                                |      |                                              | 0%                       |
| TOTAL                                                                                                 | \$   | 390,000                            | \$  | 404,500                                        | \$   | 410,500                                      | 100%                     |
| Other Revenue Explanation                                                                             | Amou | ınt                                | Soi | ırce                                           |      |                                              |                          |
| EXPENSES                                                                                              |      |                                    |     |                                                |      |                                              |                          |
| DIRECT Program Expenses reported in section IX on a 990                                               |      | 5 Resort Tax<br>Request            | FY  | 25 Total Project                               |      |                                              |                          |
| Contract Services                                                                                     | \$   | 240,000                            | \$  | 285,000                                        |      |                                              |                          |
| Property Acquisition                                                                                  | Ψ    | 240,000                            | Ψ   | 200,000                                        |      |                                              |                          |
| Marketing, Advertising, and Communications                                                            | \$   | 5,000                              | \$  | 15,000                                         |      |                                              |                          |
| Materials and Supplies                                                                                | Ψ    | 0,000                              | \$  | 20,000                                         |      |                                              |                          |
| Payroll and Benefits                                                                                  |      |                                    | Ψ   | 20,000                                         |      |                                              |                          |
| Repairs and Maintenance                                                                               |      |                                    | \$  | 2,500                                          |      |                                              |                          |
| Scholarships and Financial Assistance                                                                 |      |                                    | _   | _,                                             |      |                                              |                          |
| Travel                                                                                                |      |                                    | \$  | 2,500                                          |      |                                              |                          |
| Other (explain below)                                                                                 |      |                                    | Ė   | · · · · · · · · · · · · · · · · · · ·          |      |                                              |                          |
| Subtotal-Direct                                                                                       | \$   | 245,000                            | \$  | 325,000                                        |      |                                              |                          |
| INDIRECT  Management & General (and potentially Fundraising) Expenses reported in section IX on a 990 | FY2  | 5 Resort Tax<br>Request            |     | 25 Total Project                               |      |                                              |                          |
| Contract Services                                                                                     | \$   | -                                  |     |                                                |      |                                              |                          |
| Insurance (Liability, D&O, Vehicle, Umbrella, etc)                                                    |      |                                    | \$  | 21,000                                         |      |                                              |                          |
| Marketing, Advertising, and Communications                                                            |      |                                    |     |                                                |      |                                              |                          |
| Memberships (Industry and Trade Organizations)                                                        |      |                                    |     |                                                |      |                                              |                          |
| Office Expenses                                                                                       |      |                                    |     |                                                |      |                                              |                          |
| Payroll and Benefits                                                                                  |      |                                    | \$  | 75,000                                         |      |                                              |                          |
| Rent and Mortgage                                                                                     |      |                                    |     |                                                |      |                                              |                          |
| Repairs and Maintenance                                                                               |      |                                    |     |                                                |      |                                              |                          |
| Sponsorships                                                                                          |      |                                    |     |                                                |      |                                              |                          |
| Travel & Training                                                                                     |      |                                    |     |                                                |      |                                              |                          |
| Other (explain below)                                                                                 |      |                                    |     |                                                |      |                                              |                          |
| Subtotal-Indirect                                                                                     | \$   | -                                  | \$  | 96,000                                         |      |                                              |                          |
| EXPENSES TOTAL                                                                                        | \$   | 245,000                            | \$  | 421,000                                        |      |                                              |                          |
| Other Expenses                                                                                        | Amou | ınt                                | Dir | ect or Indirect                                | Brie | ef explanation                               |                          |