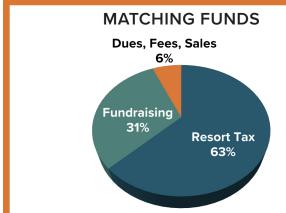

**Project Name:** 2025 Music in the Mountains Free Summer Community Concert Series

| Revenue<br>Cash only, not including In-Kind                                                           |      | <b>25 Request</b><br>1/23-6/30/24) |     | <b>Y26 Forecasted Request</b> (7/1/24-6/30/25) |      | <b>27 Forecasted Request</b> 7/1/25-6/30/26) | FY25 Matching Funds<br>% |
|-------------------------------------------------------------------------------------------------------|------|------------------------------------|-----|------------------------------------------------|------|----------------------------------------------|--------------------------|
| Resort Tax                                                                                            | \$   | 245,000                            | \$  | 250,000                                        | \$   | 255,000                                      | 63%                      |
| Other Public Funding                                                                                  |      |                                    |     |                                                |      |                                              | 0%                       |
| Private Donations                                                                                     | \$   | 5,000                              | \$  | 5,000                                          | \$   | 5,000                                        | 1%                       |
| Corporate Donations & Sponsorships                                                                    | \$   | 100,000                            | \$  | 105,000                                        | \$   | 105,000                                      | 26%                      |
| Grants                                                                                                | \$   | 15,000                             | \$  | 17,500                                         | \$   | 17,500                                       | 4%                       |
| Events                                                                                                |      |                                    |     |                                                |      |                                              | 0%                       |
| Dues, Fees, Sales                                                                                     | \$   | 25,000                             | \$  | 27,000                                         | \$   | 28,000                                       | 6%                       |
| Other* (explain below)                                                                                |      |                                    |     |                                                |      |                                              | 0%                       |
| TOTAL                                                                                                 | \$   | 390,000                            | \$  | 404,500                                        | \$   | 410,500                                      | 100%                     |
| Other Revenue Explanation                                                                             | Amou | ınt                                | Soi | ırce                                           |      |                                              |                          |
| EXPENSES                                                                                              |      |                                    |     |                                                |      |                                              |                          |
| DIRECT Program Expenses reported in section IX on a 990                                               |      | 5 Resort Tax<br>Request            | FY  | 25 Total Project                               |      |                                              |                          |
| Contract Services                                                                                     | \$   | 240,000                            | \$  | 285,000                                        |      |                                              |                          |
| Property Acquisition                                                                                  | Ψ    | 240,000                            | Ψ   | 200,000                                        |      |                                              |                          |
| Marketing, Advertising, and Communications                                                            | \$   | 5,000                              | \$  | 15,000                                         |      |                                              |                          |
| Materials and Supplies                                                                                | Ψ    | 0,000                              | \$  | 20,000                                         |      |                                              |                          |
| Payroll and Benefits                                                                                  |      |                                    | Ψ   | 20,000                                         |      |                                              |                          |
| Repairs and Maintenance                                                                               |      |                                    | \$  | 2,500                                          |      |                                              |                          |
| Scholarships and Financial Assistance                                                                 |      |                                    | _   | _,                                             |      |                                              |                          |
| Travel                                                                                                |      |                                    | \$  | 2,500                                          |      |                                              |                          |
| Other (explain below)                                                                                 |      |                                    | Ė   | · · · · · · · · · · · · · · · · · · ·          |      |                                              |                          |
| Subtotal-Direct                                                                                       | \$   | 245,000                            | \$  | 325,000                                        |      |                                              |                          |
| INDIRECT  Management & General (and potentially Fundraising) Expenses reported in section IX on a 990 | FY2  | 5 Resort Tax<br>Request            |     | 25 Total Project                               |      |                                              |                          |
| Contract Services                                                                                     | \$   | -                                  |     |                                                |      |                                              |                          |
| Insurance (Liability, D&O, Vehicle, Umbrella, etc)                                                    |      |                                    | \$  | 21,000                                         |      |                                              |                          |
| Marketing, Advertising, and Communications                                                            |      |                                    |     |                                                |      |                                              |                          |
| Memberships (Industry and Trade Organizations)                                                        |      |                                    |     |                                                |      |                                              |                          |
| Office Expenses                                                                                       |      |                                    |     |                                                |      |                                              |                          |
| Payroll and Benefits                                                                                  |      |                                    | \$  | 75,000                                         |      |                                              |                          |
| Rent and Mortgage                                                                                     |      |                                    |     |                                                |      |                                              |                          |
| Repairs and Maintenance                                                                               |      |                                    |     |                                                |      |                                              |                          |
| Sponsorships                                                                                          |      |                                    |     |                                                |      |                                              |                          |
| Travel & Training                                                                                     |      |                                    |     |                                                |      |                                              |                          |
| Other (explain below)                                                                                 |      |                                    |     |                                                |      |                                              |                          |
| Subtotal-Indirect                                                                                     | \$   | -                                  | \$  | 96,000                                         |      |                                              |                          |
| EXPENSES TOTAL                                                                                        | \$   | 245,000                            | \$  | 421,000                                        |      |                                              |                          |
| Other Expenses                                                                                        | Amou | ınt                                | Dir | ect or Indirect                                | Brie | ef explanation                               |                          |