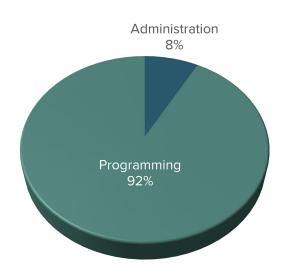

Total Project Cost: \$390,000

| Audience Served                                                |    |
|----------------------------------------------------------------|----|
| (max: 15 pts)<br>Residents & Visitors                          | 15 |
| Investment Type                                                |    |
| (max: 15 pts) Programming                                      | 10 |
| Forecasting Accuracy                                           |    |
| (max: 10 pts) 0-15% Forecasting Variance YOY                   | 10 |
| Matching Funds                                                 |    |
| (max: 10 pts) 49-74% Requested of Resort Tax                   | 3  |
| Partnerships                                                   |    |
| (max: 10 pts) 4+ Partners                                      | 10 |
| Program Expense Ratio                                          |    |
| (max: 10 pts)<br><b>70</b> %+                                  | 10 |
| Public Funds & Government Service Alignment                    |    |
| (max: 10 pts)  Publicly Funded Elsewhere                       | 10 |
| SMART Community Need                                           |    |
| (max: 10 pts) Addresses Identified & Measurable Community Need | 10 |
| Annuity                                                        |    |
| (max: 5 pts) <i>3+ Years of Resort Tax Funding</i>             | 2  |
| Programming Growth Rate                                        |    |
| (max: 5 pts)<br><b>&lt;10% Growth</b>                          | 5  |
| Total Score<br>(max: 100 pts)                                  | 85 |