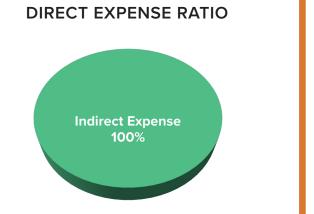

# **SPONSOR OVERVIEW**

Programming Expense Ratio

<50% 1

51-69% 2

70+%

22

Audit Report? 10 Yes 15 No