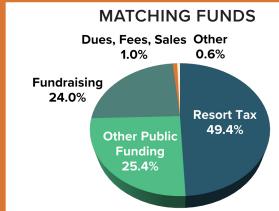

#### **EXPENSE DISTRIBUTION**

Current FY Budget

FY23 Award: \$51,570

FY24 Award: \$70,000

\$70,000 • Emergency Food & Social Services

FY25 Request: \$75,000

| 1) REVENUE<br>(Cash only, do not include in-kind)                             |         | evious FY<br>(Actual) |         | Current FY<br>(Budget) | % Change                                               | % of total<br>(Current FY) |  |  |  |
|-------------------------------------------------------------------------------|---------|-----------------------|---------|------------------------|--------------------------------------------------------|----------------------------|--|--|--|
| Public Funding-Resort Tax                                                     | \$      | 49,421                | \$      | 70,000                 | 42%                                                    | 25%                        |  |  |  |
| Public Funding-Other                                                          | \$      | _                     | \$      |                        |                                                        | 0%                         |  |  |  |
| (mills, county, etc)                                                          |         |                       |         | _                      |                                                        | 076                        |  |  |  |
| Fundraising-Private Dontaions                                                 | \$      | 211,401               | \$      | 136,000                | -36%                                                   | 48%                        |  |  |  |
| Fundraising                                                                   | \$      | _                     | \$      | _                      |                                                        | 0%                         |  |  |  |
| Corporate Donations & Sponsorships                                            |         |                       |         |                        |                                                        |                            |  |  |  |
| Fundraising-Grants                                                            | \$      | 44,850                | \$      | 70,000                 | 56%                                                    | 25%                        |  |  |  |
| Fundraising-Events                                                            | \$      | 20,805                | \$      | 5,000                  | -76%                                                   | 2%                         |  |  |  |
| Direct Revenue                                                                | \$      | -                     | \$      | -                      |                                                        | 0%                         |  |  |  |
| Dues, fees, sales Other-explain below                                         | \$      | 115                   | \$      | _                      | -100%                                                  | 0%                         |  |  |  |
| TOTAL                                                                         | \$      | 326,592               | ۶<br>\$ | 281,000                | -100%                                                  | 100%                       |  |  |  |
| Other Revenue Explanaition                                                    | Interes |                       | 7       | 281,000                | -14/0                                                  | 100%                       |  |  |  |
| Other Neverlae Explanation                                                    |         | evious FY             |         | Current FY             |                                                        | % of total                 |  |  |  |
| 2) EXPENSES                                                                   |         | (Actual)              |         | (Budget)               | % Change                                               | % of total<br>(Current FY) |  |  |  |
| Administration  Management & General Expenses reported in section IX on a 990 | \$      | 30,115                | \$      | 31,070                 | 3%                                                     | 11.3%                      |  |  |  |
| Fundraising Fundraising Expenses reported in section IX on a 990              | \$      | 553                   | \$      | 1,000                  | 81%                                                    | 0.4%                       |  |  |  |
| Programming<br>Program Expenses reported in section IX on<br>a 990            | \$      | 305,846               | \$      | 242,263                | -21%                                                   | 88.3%                      |  |  |  |
| TOTAL                                                                         | \$      | 336,514               | \$      | 274,333                | -18%                                                   | 100%                       |  |  |  |
| 3) GROWTH FORECAST                                                            | Pro     | evious-FY             |         | Current-FY             | Upcoming-FY                                            |                            |  |  |  |
| Total # of FTE                                                                |         | 2                     |         | 2                      | 2                                                      |                            |  |  |  |
| Payroll & Benefits                                                            | \$      | 119,476               | \$      | 146,354                | \$ 150,000                                             |                            |  |  |  |
| Total Operating Budget<br>(including payroll & benefits)                      | \$      | 206,706               | \$      | 274,333                | \$ 303,760                                             |                            |  |  |  |
| Capital Expenditures                                                          | \$      | 58,000                | \$      | -                      | \$ -                                                   |                            |  |  |  |
| OPERATING BUDGET GROWTH                                                       | Previo  | ous-Current           | Cur     | rent-Upcoming          |                                                        |                            |  |  |  |
|                                                                               |         | 33%                   |         | 11%                    |                                                        |                            |  |  |  |
| 4) RESERVES ON HAND                                                           | Amour   | nt                    | Expl    | anation                |                                                        |                            |  |  |  |
| Restricted-Explain in column c                                                | \$      | 212,227               | resti   | ricted to building p   | urchase or rent short fal                              | 1                          |  |  |  |
| Unrestricted                                                                  | \$      | 640,429               |         |                        |                                                        |                            |  |  |  |
| Goal                                                                          | \$      | 900,000               |         |                        |                                                        |                            |  |  |  |
| 5) PAYROLL DETAIL                                                             |         |                       |         |                        |                                                        |                            |  |  |  |
| Level of Position                                                             | Salary  | Range                 | Ben     | efits Summary          |                                                        |                            |  |  |  |
| Tier 1 (Eg Executive)                                                         | \$127,9 | 09 -\$157,062         |         |                        |                                                        |                            |  |  |  |
| Tier 2 (Eg Vice President)                                                    | \$112,6 | 13 - \$143,205        |         |                        |                                                        |                            |  |  |  |
| Tier 3 (Eg Director)                                                          | \$86,08 | 4 - \$121,275         |         | insurance, retirem     | are eligible for: Health Sa<br>nent with employer 7% n | natch, 36 hour             |  |  |  |
| Tier 4 (Eg Manager)                                                           | \$54,82 | 0 - \$103,187         |         | work week, Pai         | d time off and 11 paid h                               | onuays.                    |  |  |  |
| Tier 5 (Eg Coordinator/Assistant)                                             | \$30,94 | 2 - \$66,811          |         |                        |                                                        |                            |  |  |  |