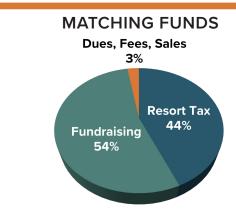

**Project Name:** 2025 Music in the Mountains Free Summer Community Concert Series

| Revenue<br>Cash only, not including In-Kind                                                           |      | <b>25 Request</b><br>1/23-6/30/24) |     | <b>Y26 Forecasted Request</b> (7/1/24-6/30/25) |      | <b>27 Forecasted Request</b> 7/1/25-6/30/26) | FY25 Matching Funds<br>% |
|-------------------------------------------------------------------------------------------------------|------|------------------------------------|-----|------------------------------------------------|------|----------------------------------------------|--------------------------|
| Resort Tax                                                                                            | \$   | 245,000                            | \$  | 250,000                                        | \$   | 255,000                                      | 63%                      |
| Other Public Funding                                                                                  |      |                                    |     |                                                |      |                                              | 0%                       |
| Private Donations                                                                                     | \$   | 5,000                              | \$  | 5,000                                          | \$   | 5,000                                        | 1%                       |
| Corporate Donations & Sponsorships                                                                    | \$   | 100,000                            | \$  | 105,000                                        | \$   | 105,000                                      | 26%                      |
| Grants                                                                                                | \$   | 15,000                             | \$  | 17,500                                         | \$   | 17,500                                       | 4%                       |
| Events                                                                                                |      |                                    |     |                                                |      |                                              | 0%                       |
| Dues, Fees, Sales                                                                                     | \$   | 25,000                             | \$  | 27,000                                         | \$   | 28,000                                       | 6%                       |
| Other* (explain below)                                                                                |      |                                    |     |                                                |      |                                              | 0%                       |
| TOTAL                                                                                                 | \$   | 390,000                            | \$  | 404,500                                        | \$   | 410,500                                      | 100%                     |
| Other Revenue Explanation                                                                             | Amou | ınt                                | Soi | ırce                                           |      |                                              |                          |
| EXPENSES                                                                                              |      |                                    |     |                                                |      |                                              |                          |
| DIRECT Program Expenses reported in section IX on a 990                                               |      | 5 Resort Tax<br>Request            | FY  | 25 Total Project                               |      |                                              |                          |
| Contract Services                                                                                     | \$   | 240,000                            | \$  | 285,000                                        |      |                                              |                          |
| Property Acquisition                                                                                  | Ψ    | 240,000                            | Ψ   | 200,000                                        |      |                                              |                          |
| Marketing, Advertising, and Communications                                                            | \$   | 5,000                              | \$  | 15,000                                         |      |                                              |                          |
| Materials and Supplies                                                                                | Ψ    | 0,000                              | \$  | 20,000                                         |      |                                              |                          |
| Payroll and Benefits                                                                                  |      |                                    | Ψ   | 20,000                                         |      |                                              |                          |
| Repairs and Maintenance                                                                               |      |                                    | \$  | 2,500                                          |      |                                              |                          |
| Scholarships and Financial Assistance                                                                 |      |                                    | _   | _,                                             |      |                                              |                          |
| Travel                                                                                                |      |                                    | \$  | 2,500                                          |      |                                              |                          |
| Other (explain below)                                                                                 |      |                                    | Ė   | · · · · · · · · · · · · · · · · · · ·          |      |                                              |                          |
| Subtotal-Direct                                                                                       | \$   | 245,000                            | \$  | 325,000                                        |      |                                              |                          |
| INDIRECT  Management & General (and potentially Fundraising) Expenses reported in section IX on a 990 | FY2  | 5 Resort Tax<br>Request            |     | 25 Total Project                               |      |                                              |                          |
| Contract Services                                                                                     | \$   | -                                  |     |                                                |      |                                              |                          |
| Insurance (Liability, D&O, Vehicle, Umbrella, etc)                                                    |      |                                    | \$  | 21,000                                         |      |                                              |                          |
| Marketing, Advertising, and Communications                                                            |      |                                    |     |                                                |      |                                              |                          |
| Memberships (Industry and Trade Organizations)                                                        |      |                                    |     |                                                |      |                                              |                          |
| Office Expenses                                                                                       |      |                                    |     |                                                |      |                                              |                          |
| Payroll and Benefits                                                                                  |      |                                    | \$  | 75,000                                         |      |                                              |                          |
| Rent and Mortgage                                                                                     |      |                                    |     |                                                |      |                                              |                          |
| Repairs and Maintenance                                                                               |      |                                    |     |                                                |      |                                              |                          |
| Sponsorships                                                                                          |      |                                    |     |                                                |      |                                              |                          |
| Travel & Training                                                                                     |      |                                    |     |                                                |      |                                              |                          |
| Other (explain below)                                                                                 |      |                                    |     |                                                |      |                                              |                          |
| Subtotal-Indirect                                                                                     | \$   | -                                  | \$  | 96,000                                         |      |                                              |                          |
| EXPENSES TOTAL                                                                                        | \$   | 245,000                            | \$  | 421,000                                        |      |                                              |                          |
| Other Expenses                                                                                        | Amou | ınt                                | Dir | ect or Indirect                                | Brie | ef explanation                               |                          |