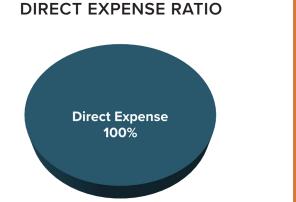

**Project Name:** 2025 Music in the Mountains Free Summer Community Concert Series

| Revenue<br>Cash only, not including In-Kind                                                           |      | <b>25 Request</b><br>1/23-6/30/24) |     | <b>Y26 Forecasted Request</b> (7/1/24-6/30/25) |      | <b>27 Forecasted Request</b> 7/1/25-6/30/26) | FY25 Matching Funds<br>% |
|-------------------------------------------------------------------------------------------------------|------|------------------------------------|-----|------------------------------------------------|------|----------------------------------------------|--------------------------|
| Resort Tax                                                                                            | \$   | 245,000                            | \$  | 250,000                                        | \$   | 255,000                                      | 63%                      |
| Other Public Funding                                                                                  |      |                                    |     |                                                |      |                                              | 0%                       |
| Private Donations                                                                                     | \$   | 5,000                              | \$  | 5,000                                          | \$   | 5,000                                        | 1%                       |
| Corporate Donations & Sponsorships                                                                    | \$   | 100,000                            | \$  | 105,000                                        | \$   | 105,000                                      | 26%                      |
| Grants                                                                                                | \$   | 15,000                             | \$  | 17,500                                         | \$   | 17,500                                       | 4%                       |
| Events                                                                                                |      |                                    |     |                                                |      |                                              | 0%                       |
| Dues, Fees, Sales                                                                                     | \$   | 25,000                             | \$  | 27,000                                         | \$   | 28,000                                       | 6%                       |
| Other* (explain below)                                                                                |      |                                    |     |                                                |      |                                              | 0%                       |
| TOTAL                                                                                                 | \$   | 390,000                            | \$  | 404,500                                        | \$   | 410,500                                      | 100%                     |
| Other Revenue Explanation                                                                             | Amou | ınt                                | Soi | ırce                                           |      |                                              |                          |
| EXPENSES                                                                                              |      |                                    |     |                                                |      |                                              |                          |
| DIRECT Program Expenses reported in section IX on a 990                                               |      | 5 Resort Tax<br>Request            | FY  | 25 Total Project                               |      |                                              |                          |
| Contract Services                                                                                     | \$   | 240,000                            | \$  | 285,000                                        |      |                                              |                          |
| Property Acquisition                                                                                  | Ψ    | 240,000                            | Ψ   | 200,000                                        |      |                                              |                          |
| Marketing, Advertising, and Communications                                                            | \$   | 5,000                              | \$  | 15,000                                         |      |                                              |                          |
| Materials and Supplies                                                                                | Ψ    | 0,000                              | \$  | 20,000                                         |      |                                              |                          |
| Payroll and Benefits                                                                                  |      |                                    | Ψ   | 20,000                                         |      |                                              |                          |
| Repairs and Maintenance                                                                               |      |                                    | \$  | 2,500                                          |      |                                              |                          |
| Scholarships and Financial Assistance                                                                 |      |                                    | _   | _,                                             |      |                                              |                          |
| Travel                                                                                                |      |                                    | \$  | 2,500                                          |      |                                              |                          |
| Other (explain below)                                                                                 |      |                                    | Ė   | · · · · · · · · · · · · · · · · · · ·          |      |                                              |                          |
| Subtotal-Direct                                                                                       | \$   | 245,000                            | \$  | 325,000                                        |      |                                              |                          |
| INDIRECT  Management & General (and potentially Fundraising) Expenses reported in section IX on a 990 | FY2  | 5 Resort Tax<br>Request            |     | 25 Total Project                               |      |                                              |                          |
| Contract Services                                                                                     | \$   | -                                  |     |                                                |      |                                              |                          |
| Insurance (Liability, D&O, Vehicle, Umbrella, etc)                                                    |      |                                    | \$  | 21,000                                         |      |                                              |                          |
| Marketing, Advertising, and Communications                                                            |      |                                    |     |                                                |      |                                              |                          |
| Memberships (Industry and Trade Organizations)                                                        |      |                                    |     |                                                |      |                                              |                          |
| Office Expenses                                                                                       |      |                                    |     |                                                |      |                                              |                          |
| Payroll and Benefits                                                                                  |      |                                    | \$  | 75,000                                         |      |                                              |                          |
| Rent and Mortgage                                                                                     |      |                                    |     |                                                |      |                                              |                          |
| Repairs and Maintenance                                                                               |      |                                    |     |                                                |      |                                              |                          |
| Sponsorships                                                                                          |      |                                    |     |                                                |      |                                              |                          |
| Travel & Training                                                                                     |      |                                    |     |                                                |      |                                              |                          |
| Other (explain below)                                                                                 |      |                                    |     |                                                |      |                                              |                          |
| Subtotal-Indirect                                                                                     | \$   | -                                  | \$  | 96,000                                         |      |                                              |                          |
| EXPENSES TOTAL                                                                                        | \$   | 245,000                            | \$  | 421,000                                        |      |                                              |                          |
| Other Expenses                                                                                        | Amou | ınt                                | Dir | ect or Indirect                                | Brie | ef explanation                               |                          |