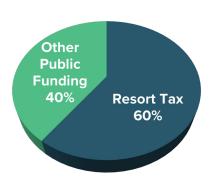

**Project Name:** 2025 Music in the Mountains Free Summer Community Concert Series

| Revenue<br>Cash only, not including In-Kind                                                           |      | <b>25 Request</b><br>1/23-6/30/24) |     | <b>Y26 Forecasted Request</b> (7/1/24-6/30/25) |      | <b>27 Forecasted Request</b> 7/1/25-6/30/26) | FY25 Matching Funds<br>% |
|-------------------------------------------------------------------------------------------------------|------|------------------------------------|-----|------------------------------------------------|------|----------------------------------------------|--------------------------|
| Resort Tax                                                                                            | \$   | 245,000                            | \$  | 250,000                                        | \$   | 255,000                                      | 63%                      |
| Other Public Funding                                                                                  |      |                                    |     |                                                |      |                                              | 0%                       |
| Private Donations                                                                                     | \$   | 5,000                              | \$  | 5,000                                          | \$   | 5,000                                        | 1%                       |
| Corporate Donations & Sponsorships                                                                    | \$   | 100,000                            | \$  | 105,000                                        | \$   | 105,000                                      | 26%                      |
| Grants                                                                                                | \$   | 15,000                             | \$  | 17,500                                         | \$   | 17,500                                       | 4%                       |
| Events                                                                                                |      |                                    |     |                                                |      |                                              | 0%                       |
| Dues, Fees, Sales                                                                                     | \$   | 25,000                             | \$  | 27,000                                         | \$   | 28,000                                       | 6%                       |
| Other* (explain below)                                                                                |      |                                    |     |                                                |      |                                              | 0%                       |
| TOTAL                                                                                                 | \$   | 390,000                            | \$  | 404,500                                        | \$   | 410,500                                      | 100%                     |
| Other Revenue Explanation                                                                             | Amou | ınt                                | Soi | ırce                                           |      |                                              |                          |
| EXPENSES                                                                                              |      |                                    |     |                                                |      |                                              |                          |
| DIRECT Program Expenses reported in section IX on a 990                                               |      | 5 Resort Tax<br>Request            | FY  | 25 Total Project                               |      |                                              |                          |
| Contract Services                                                                                     | \$   | 240,000                            | \$  | 285,000                                        |      |                                              |                          |
| Property Acquisition                                                                                  | Ψ    | 240,000                            | Ψ   | 200,000                                        |      |                                              |                          |
| Marketing, Advertising, and Communications                                                            | \$   | 5,000                              | \$  | 15,000                                         |      |                                              |                          |
| Materials and Supplies                                                                                | Ψ    | 0,000                              | \$  | 20,000                                         |      |                                              |                          |
| Payroll and Benefits                                                                                  |      |                                    | Ψ   | 20,000                                         |      |                                              |                          |
| Repairs and Maintenance                                                                               |      |                                    | \$  | 2,500                                          |      |                                              |                          |
| Scholarships and Financial Assistance                                                                 |      |                                    | _   | _,                                             |      |                                              |                          |
| Travel                                                                                                |      |                                    | \$  | 2,500                                          |      |                                              |                          |
| Other (explain below)                                                                                 |      |                                    | Ė   | · · · · · · · · · · · · · · · · · · ·          |      |                                              |                          |
| Subtotal-Direct                                                                                       | \$   | 245,000                            | \$  | 325,000                                        |      |                                              |                          |
| INDIRECT  Management & General (and potentially Fundraising) Expenses reported in section IX on a 990 | FY2  | 5 Resort Tax<br>Request            |     | 25 Total Project                               |      |                                              |                          |
| Contract Services                                                                                     | \$   | -                                  |     |                                                |      |                                              |                          |
| Insurance (Liability, D&O, Vehicle, Umbrella, etc)                                                    |      |                                    | \$  | 21,000                                         |      |                                              |                          |
| Marketing, Advertising, and Communications                                                            |      |                                    |     |                                                |      |                                              |                          |
| Memberships (Industry and Trade Organizations)                                                        |      |                                    |     |                                                |      |                                              |                          |
| Office Expenses                                                                                       |      |                                    |     |                                                |      |                                              |                          |
| Payroll and Benefits                                                                                  |      |                                    | \$  | 75,000                                         |      |                                              |                          |
| Rent and Mortgage                                                                                     |      |                                    |     |                                                |      |                                              |                          |
| Repairs and Maintenance                                                                               |      |                                    |     |                                                |      |                                              |                          |
| Sponsorships                                                                                          |      |                                    |     |                                                |      |                                              |                          |
| Travel & Training                                                                                     |      |                                    |     |                                                |      |                                              |                          |
| Other (explain below)                                                                                 |      |                                    |     |                                                |      |                                              |                          |
| Subtotal-Indirect                                                                                     | \$   | -                                  | \$  | 96,000                                         |      |                                              |                          |
| EXPENSES TOTAL                                                                                        | \$   | 245,000                            | \$  | 421,000                                        |      |                                              |                          |
| Other Expenses                                                                                        | Amou | ınt                                | Dir | ect or Indirect                                | Brie | ef explanation                               |                          |