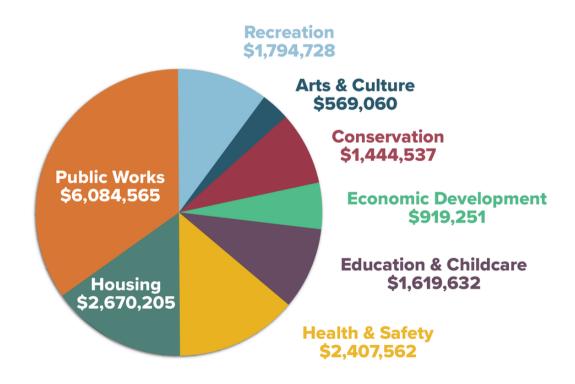

#### Exhibit A: FY25 Process

**Exhibit B: Impact Area Allocation** 

Based on FY24 Available Funds of \$17,509,540

#### **IMPACT AREA DEFINITIONS**

- Arts & Culture: Addresses stewarding creative expression, story-telling, and cultural participation.
  - Examples include but are not limited to, performances, events, bilingual initiatives, and public art.
- **Conservation:** Addresses sustainable efforts for current and future generations to live and play in Big Sky through thoughtful mitigation of human impact on the natural environment.
  - Examples include but are not limited to, easements, studies, and preservation.
- Education & Childcare: Addresses multi-disciplinary inclusive education for all ages.
  - Examples include but are not limited to skill training, instruction, and childcare.
- **Economic Development:** Addresses balancing Big Sky's tourism-driven economy by sustainably growing prosperity and ensuring a high quality of life for Big Sky workers.
  - Examples include but are not limited to, research, marketing, business development, and professional training.
- **Health & Safety:** Addresses emergency, medical, and social services essential to the welfare of Big Sky -- in many cases, resulting in property tax or fee reduction.
  - Examples, include but are not limited to, search and rescue, fire, medical, hospital, food security, social programs, and law enforcement.
- **Housing:** Addresses long-term (30+ days) rental and ownership opportunities for Big Sky workers.
  - Examples include but are not limited to, deed and affordability restrictions.
- **Public Works:** Addresses core utilities and services used broadly by the community -- in many cases, resulting in property tax or fee reduction.
  - Examples include but are not limited to, transportation, postal services, water and sewer, and other utilities.
- Recreation: Addresses indoor or outdoor activities done for the enjoyment and health of residents and visitors.
  - Examples include but are not limited to, parks, trails, public access, training, sports and recreation.