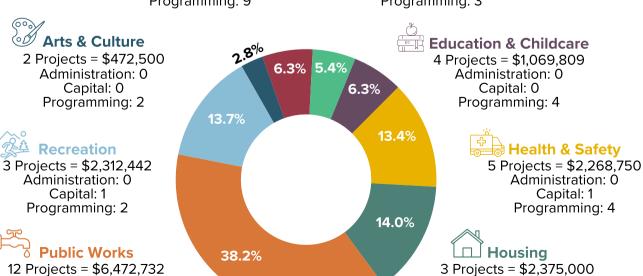

### **IMPACT AREAS**

# Conservation

11 Projects = \$1,058,865 Administration: 0 Capital: 2 Programming: 9

## **Economic Development**

5 Projects = \$907,000 Administration: 2 Capital: 0 Programming: 3

Administration: 1

Capital: 1

Programming: 1

\$245,000 • 2025 Music in the Mountains Free Summer Community Concert Series (Programming)