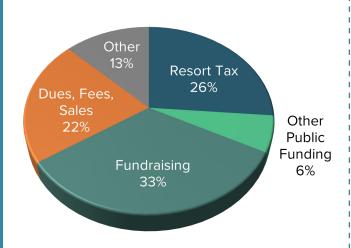

**Project Name:** 2025 Music in the Mountains Free Summer Community Concert Series

| Revenue<br>Cash only, not including In-Kind                                                           |      | <b>25 Request</b><br>1/23-6/30/24) |     | <b>Y26 Forecasted Request</b> (7/1/24-6/30/25) |      | <b>27 Forecasted Request</b> 7/1/25-6/30/26) | FY25 Matching Funds<br>% |
|-------------------------------------------------------------------------------------------------------|------|------------------------------------|-----|------------------------------------------------|------|----------------------------------------------|--------------------------|
| Resort Tax                                                                                            | \$   | 245,000                            | \$  | 250,000                                        | \$   | 255,000                                      | 63%                      |
| Other Public Funding                                                                                  |      |                                    |     |                                                |      |                                              | 0%                       |
| Private Donations                                                                                     | \$   | 5,000                              | \$  | 5,000                                          | \$   | 5,000                                        | 1%                       |
| Corporate Donations & Sponsorships                                                                    | \$   | 100,000                            | \$  | 105,000                                        | \$   | 105,000                                      | 26%                      |
| Grants                                                                                                | \$   | 15,000                             | \$  | 17,500                                         | \$   | 17,500                                       | 4%                       |
| Events                                                                                                |      |                                    |     |                                                |      |                                              | 0%                       |
| Dues, Fees, Sales                                                                                     | \$   | 25,000                             | \$  | 27,000                                         | \$   | 28,000                                       | 6%                       |
| Other* (explain below)                                                                                |      |                                    |     |                                                |      |                                              | 0%                       |
| TOTAL                                                                                                 | \$   | 390,000                            | \$  | 404,500                                        | \$   | 410,500                                      | 100%                     |
| Other Revenue Explanation                                                                             | Amou | ınt                                | Soi | ırce                                           |      |                                              |                          |
| EXPENSES                                                                                              |      |                                    |     |                                                |      |                                              |                          |
| DIRECT Program Expenses reported in section IX on a 990                                               |      | 5 Resort Tax<br>Request            | FY  | 25 Total Project                               |      |                                              |                          |
| Contract Services                                                                                     | \$   | 240,000                            | \$  | 285,000                                        |      |                                              |                          |
| Property Acquisition                                                                                  | Ψ    | 240,000                            | Ψ   | 200,000                                        |      |                                              |                          |
| Marketing, Advertising, and Communications                                                            | \$   | 5,000                              | \$  | 15,000                                         |      |                                              |                          |
| Materials and Supplies                                                                                | Ψ    | 0,000                              | \$  | 20,000                                         |      |                                              |                          |
| Payroll and Benefits                                                                                  |      |                                    | Ψ   | 20,000                                         |      |                                              |                          |
| Repairs and Maintenance                                                                               |      |                                    | \$  | 2,500                                          |      |                                              |                          |
| Scholarships and Financial Assistance                                                                 |      |                                    | _   | _,                                             |      |                                              |                          |
| Travel                                                                                                |      |                                    | \$  | 2,500                                          |      |                                              |                          |
| Other (explain below)                                                                                 |      |                                    | Ė   | · · · · · · · · · · · · · · · · · · ·          |      |                                              |                          |
| Subtotal-Direct                                                                                       | \$   | 245,000                            | \$  | 325,000                                        |      |                                              |                          |
| INDIRECT  Management & General (and potentially Fundraising) Expenses reported in section IX on a 990 | FY2  | 5 Resort Tax<br>Request            |     | 25 Total Project                               |      |                                              |                          |
| Contract Services                                                                                     | \$   | -                                  |     |                                                |      |                                              |                          |
| Insurance (Liability, D&O, Vehicle, Umbrella, etc)                                                    |      |                                    | \$  | 21,000                                         |      |                                              |                          |
| Marketing, Advertising, and Communications                                                            |      |                                    |     |                                                |      |                                              |                          |
| Memberships (Industry and Trade Organizations)                                                        |      |                                    |     |                                                |      |                                              |                          |
| Office Expenses                                                                                       |      |                                    |     |                                                |      |                                              |                          |
| Payroll and Benefits                                                                                  |      |                                    | \$  | 75,000                                         |      |                                              |                          |
| Rent and Mortgage                                                                                     |      |                                    |     |                                                |      |                                              |                          |
| Repairs and Maintenance                                                                               |      |                                    |     |                                                |      |                                              |                          |
| Sponsorships                                                                                          |      |                                    |     |                                                |      |                                              |                          |
| Travel & Training                                                                                     |      |                                    |     |                                                |      |                                              |                          |
| Other (explain below)                                                                                 |      |                                    |     |                                                |      |                                              |                          |
| Subtotal-Indirect                                                                                     | \$   | -                                  | \$  | 96,000                                         |      |                                              |                          |
| EXPENSES TOTAL                                                                                        | \$   | 245,000                            | \$  | 421,000                                        |      |                                              |                          |
| Other Expenses                                                                                        | Amou | ınt                                | Dir | ect or Indirect                                | Brie | ef explanation                               |                          |