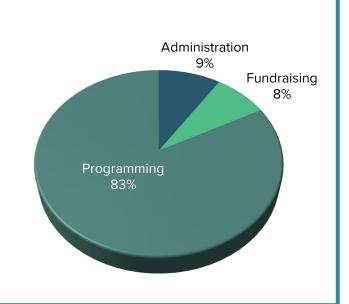

**Project Name:** 2025 Music in the Mountains Free Summer Community Concert Series

| Revenue<br>Cash only, not including In-Kind                                                           |      | <b>25 Request</b><br>1/23-6/30/24) |     | <b>Y26 Forecasted Request</b> (7/1/24-6/30/25) |      | <b>27 Forecasted Request</b> 7/1/25-6/30/26) | FY25 Matching Funds<br>% |
|-------------------------------------------------------------------------------------------------------|------|------------------------------------|-----|------------------------------------------------|------|----------------------------------------------|--------------------------|
| Resort Tax                                                                                            | \$   | 245,000                            | \$  | 250,000                                        | \$   | 255,000                                      | 63%                      |
| Other Public Funding                                                                                  |      |                                    |     |                                                |      |                                              | 0%                       |
| Private Donations                                                                                     | \$   | 5,000                              | \$  | 5,000                                          | \$   | 5,000                                        | 1%                       |
| Corporate Donations & Sponsorships                                                                    | \$   | 100,000                            | \$  | 105,000                                        | \$   | 105,000                                      | 26%                      |
| Grants                                                                                                | \$   | 15,000                             | \$  | 17,500                                         | \$   | 17,500                                       | 4%                       |
| Events                                                                                                |      |                                    |     |                                                |      |                                              | 0%                       |
| Dues, Fees, Sales                                                                                     | \$   | 25,000                             | \$  | 27,000                                         | \$   | 28,000                                       | 6%                       |
| Other* (explain below)                                                                                |      |                                    |     |                                                |      |                                              | 0%                       |
| TOTAL                                                                                                 | \$   | 390,000                            | \$  | 404,500                                        | \$   | 410,500                                      | 100%                     |
| Other Revenue Explanation                                                                             | Amou | ınt                                | Soi | ırce                                           |      |                                              |                          |
| EXPENSES                                                                                              |      |                                    |     |                                                |      |                                              |                          |
| DIRECT Program Expenses reported in section IX on a 990                                               |      | 5 Resort Tax<br>Request            | FY  | 25 Total Project                               |      |                                              |                          |
| Contract Services                                                                                     | \$   | 240,000                            | \$  | 285,000                                        |      |                                              |                          |
| Property Acquisition                                                                                  | Ψ    | 240,000                            | Ψ   | 200,000                                        |      |                                              |                          |
| Marketing, Advertising, and Communications                                                            | \$   | 5,000                              | \$  | 15,000                                         |      |                                              |                          |
| Materials and Supplies                                                                                | Ψ    | 0,000                              | \$  | 20,000                                         |      |                                              |                          |
| Payroll and Benefits                                                                                  |      |                                    | Ψ   | 20,000                                         |      |                                              |                          |
| Repairs and Maintenance                                                                               |      |                                    | \$  | 2,500                                          |      |                                              |                          |
| Scholarships and Financial Assistance                                                                 |      |                                    | _   | _,                                             |      |                                              |                          |
| Travel                                                                                                |      |                                    | \$  | 2,500                                          |      |                                              |                          |
| Other (explain below)                                                                                 |      |                                    | Ė   | · · · · · · · · · · · · · · · · · · ·          |      |                                              |                          |
| Subtotal-Direct                                                                                       | \$   | 245,000                            | \$  | 325,000                                        |      |                                              |                          |
| INDIRECT  Management & General (and potentially Fundraising) Expenses reported in section IX on a 990 | FY2  | 5 Resort Tax<br>Request            |     | 25 Total Project                               |      |                                              |                          |
| Contract Services                                                                                     | \$   | -                                  |     |                                                |      |                                              |                          |
| Insurance (Liability, D&O, Vehicle, Umbrella, etc)                                                    |      |                                    | \$  | 21,000                                         |      |                                              |                          |
| Marketing, Advertising, and Communications                                                            |      |                                    |     |                                                |      |                                              |                          |
| Memberships (Industry and Trade Organizations)                                                        |      |                                    |     |                                                |      |                                              |                          |
| Office Expenses                                                                                       |      |                                    |     |                                                |      |                                              |                          |
| Payroll and Benefits                                                                                  |      |                                    | \$  | 75,000                                         |      |                                              |                          |
| Rent and Mortgage                                                                                     |      |                                    |     |                                                |      |                                              |                          |
| Repairs and Maintenance                                                                               |      |                                    |     |                                                |      |                                              |                          |
| Sponsorships                                                                                          |      |                                    |     |                                                |      |                                              |                          |
| Travel & Training                                                                                     |      |                                    |     |                                                |      |                                              |                          |
| Other (explain below)                                                                                 |      |                                    |     |                                                |      |                                              |                          |
| Subtotal-Indirect                                                                                     | \$   | -                                  | \$  | 96,000                                         |      |                                              |                          |
| EXPENSES TOTAL                                                                                        | \$   | 245,000                            | \$  | 421,000                                        |      |                                              |                          |
| Other Expenses                                                                                        | Amou | ınt                                | Dir | ect or Indirect                                | Brie | ef explanation                               |                          |