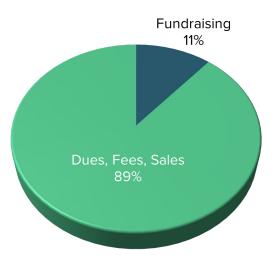

#### **EXPENSE DISTRIBUTION**

Current FY Budget

FY23 Award: \$51,570

FY24 Award: \$70,000

\$70,000 • Emergency Food & Social Services

FY25 Request: \$75,000

| 1) REVENUE<br>(Cash only, do not include in-kind)                             |         | evious FY<br>(Actual) |         | Current FY<br>(Budget) | % Change                                               | % of total<br>(Current FY) |  |  |  |
|-------------------------------------------------------------------------------|---------|-----------------------|---------|------------------------|--------------------------------------------------------|----------------------------|--|--|--|
| Public Funding-Resort Tax                                                     | \$      | 49,421                | \$      | 70,000                 | 42%                                                    | 25%                        |  |  |  |
| Public Funding-Other                                                          | \$      | _                     | \$      |                        |                                                        | 0%                         |  |  |  |
| (mills, county, etc)                                                          |         |                       |         | _                      |                                                        | 076                        |  |  |  |
| Fundraising-Private Dontaions                                                 | \$      | 211,401               | \$      | 136,000                | -36%                                                   | 48%                        |  |  |  |
| Fundraising                                                                   | \$      | _                     | \$      | _                      |                                                        | 0%                         |  |  |  |
| Corporate Donations & Sponsorships                                            |         |                       |         |                        |                                                        |                            |  |  |  |
| Fundraising-Grants                                                            | \$      | 44,850                | \$      | 70,000                 | 56%                                                    | 25%                        |  |  |  |
| Fundraising-Events                                                            | \$      | 20,805                | \$      | 5,000                  | -76%                                                   | 2%                         |  |  |  |
| Direct Revenue                                                                | \$      | -                     | \$      | -                      |                                                        | 0%                         |  |  |  |
| Dues, fees, sales Other-explain below                                         | \$      | 115                   | \$      | _                      | -100%                                                  | 0%                         |  |  |  |
| TOTAL                                                                         | \$      | 326,592               | ۶<br>\$ | 281,000                | -100%                                                  | 100%                       |  |  |  |
| Other Revenue Explanaition                                                    | Interes |                       | 7       | 281,000                | -14/0                                                  | 100%                       |  |  |  |
| Other Neverlae Explanation                                                    |         | evious FY             |         | Current FY             |                                                        | % of total                 |  |  |  |
| 2) EXPENSES                                                                   |         | (Actual)              |         | (Budget)               | % Change                                               | % of total<br>(Current FY) |  |  |  |
| Administration  Management & General Expenses reported in section IX on a 990 | \$      | 30,115                | \$      | 31,070                 | 3%                                                     | 11.3%                      |  |  |  |
| Fundraising Fundraising Expenses reported in section IX on a 990              | \$      | 553                   | \$      | 1,000                  | 81%                                                    | 0.4%                       |  |  |  |
| Programming<br>Program Expenses reported in section IX on<br>a 990            | \$      | 305,846               | \$      | 242,263                | -21%                                                   | 88.3%                      |  |  |  |
| TOTAL                                                                         | \$      | 336,514               | \$      | 274,333                | -18%                                                   | 100%                       |  |  |  |
| 3) GROWTH FORECAST                                                            | Pro     | evious-FY             |         | Current-FY             | Upcoming-FY                                            |                            |  |  |  |
| Total # of FTE                                                                |         | 2                     |         | 2                      | 2                                                      |                            |  |  |  |
| Payroll & Benefits                                                            | \$      | 119,476               | \$      | 146,354                | \$ 150,000                                             |                            |  |  |  |
| Total Operating Budget<br>(including payroll & benefits)                      | \$      | 206,706               | \$      | 274,333                | \$ 303,760                                             |                            |  |  |  |
| Capital Expenditures                                                          | \$      | 58,000                | \$      | -                      | \$ -                                                   |                            |  |  |  |
| OPERATING BUDGET GROWTH                                                       | Previo  | ous-Current           | Cur     | rent-Upcoming          |                                                        |                            |  |  |  |
|                                                                               |         | 33%                   |         | 11%                    |                                                        |                            |  |  |  |
| 4) RESERVES ON HAND                                                           | Amour   | nt                    | Expl    | anation                |                                                        |                            |  |  |  |
| Restricted-Explain in column c                                                | \$      | 212,227               | resti   | ricted to building p   | urchase or rent short fal                              | 1                          |  |  |  |
| Unrestricted                                                                  | \$      | 640,429               |         |                        |                                                        |                            |  |  |  |
| Goal                                                                          | \$      | 900,000               |         |                        |                                                        |                            |  |  |  |
| 5) PAYROLL DETAIL                                                             |         |                       |         |                        |                                                        |                            |  |  |  |
| Level of Position                                                             | Salary  | Range                 | Ben     | efits Summary          |                                                        |                            |  |  |  |
| Tier 1 (Eg Executive)                                                         | \$127,9 | 09 -\$157,062         |         |                        |                                                        |                            |  |  |  |
| Tier 2 (Eg Vice President)                                                    | \$112,6 | 13 - \$143,205        |         |                        |                                                        |                            |  |  |  |
| Tier 3 (Eg Director)                                                          | \$86,08 | 4 - \$121,275         |         | insurance, retirem     | are eligible for: Health Sa<br>nent with employer 7% n | natch, 36 hour             |  |  |  |
| Tier 4 (Eg Manager)                                                           | \$54,82 | 0 - \$103,187         |         | work week, Pai         | d time off and 11 paid h                               | onuays.                    |  |  |  |
| Tier 5 (Eg Coordinator/Assistant)                                             | \$30,94 | 2 - \$66,811          |         |                        |                                                        |                            |  |  |  |