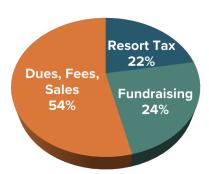

**Project Name:** 2025 Music in the Mountains Free Summer Community Concert Series

| Revenue<br>Cash only, not including In-Kind                                                           |      | <b>25 Request</b><br>1/23-6/30/24) |     | <b>Y26 Forecasted Request</b> (7/1/24-6/30/25) |      | <b>27 Forecasted Request</b> 7/1/25-6/30/26) | FY25 Matching Funds<br>% |
|-------------------------------------------------------------------------------------------------------|------|------------------------------------|-----|------------------------------------------------|------|----------------------------------------------|--------------------------|
| Resort Tax                                                                                            | \$   | 245,000                            | \$  | 250,000                                        | \$   | 255,000                                      | 63%                      |
| Other Public Funding                                                                                  |      |                                    |     |                                                |      |                                              | 0%                       |
| Private Donations                                                                                     | \$   | 5,000                              | \$  | 5,000                                          | \$   | 5,000                                        | 1%                       |
| Corporate Donations & Sponsorships                                                                    | \$   | 100,000                            | \$  | 105,000                                        | \$   | 105,000                                      | 26%                      |
| Grants                                                                                                | \$   | 15,000                             | \$  | 17,500                                         | \$   | 17,500                                       | 4%                       |
| Events                                                                                                |      |                                    |     |                                                |      |                                              | 0%                       |
| Dues, Fees, Sales                                                                                     | \$   | 25,000                             | \$  | 27,000                                         | \$   | 28,000                                       | 6%                       |
| Other* (explain below)                                                                                |      |                                    |     |                                                |      |                                              | 0%                       |
| TOTAL                                                                                                 | \$   | 390,000                            | \$  | 404,500                                        | \$   | 410,500                                      | 100%                     |
| Other Revenue Explanation                                                                             | Amou | ınt                                | Soi | ırce                                           |      |                                              |                          |
| EXPENSES                                                                                              |      |                                    |     |                                                |      |                                              |                          |
| DIRECT Program Expenses reported in section IX on a 990                                               |      | 5 Resort Tax<br>Request            | FY  | 25 Total Project                               |      |                                              |                          |
| Contract Services                                                                                     | \$   | 240,000                            | \$  | 285,000                                        |      |                                              |                          |
| Property Acquisition                                                                                  | Ψ    | 240,000                            | Ψ   | 200,000                                        |      |                                              |                          |
| Marketing, Advertising, and Communications                                                            | \$   | 5,000                              | \$  | 15,000                                         |      |                                              |                          |
| Materials and Supplies                                                                                | Ψ    | 0,000                              | \$  | 20,000                                         |      |                                              |                          |
| Payroll and Benefits                                                                                  |      |                                    | Ψ   | 20,000                                         |      |                                              |                          |
| Repairs and Maintenance                                                                               |      |                                    | \$  | 2,500                                          |      |                                              |                          |
| Scholarships and Financial Assistance                                                                 |      |                                    | _   | _,                                             |      |                                              |                          |
| Travel                                                                                                |      |                                    | \$  | 2,500                                          |      |                                              |                          |
| Other (explain below)                                                                                 |      |                                    | Ė   | · · · · · · · · · · · · · · · · · · ·          |      |                                              |                          |
| Subtotal-Direct                                                                                       | \$   | 245,000                            | \$  | 325,000                                        |      |                                              |                          |
| INDIRECT  Management & General (and potentially Fundraising) Expenses reported in section IX on a 990 | FY2  | 5 Resort Tax<br>Request            |     | 25 Total Project                               |      |                                              |                          |
| Contract Services                                                                                     | \$   | -                                  |     |                                                |      |                                              |                          |
| Insurance (Liability, D&O, Vehicle, Umbrella, etc)                                                    |      |                                    | \$  | 21,000                                         |      |                                              |                          |
| Marketing, Advertising, and Communications                                                            |      |                                    |     |                                                |      |                                              |                          |
| Memberships (Industry and Trade Organizations)                                                        |      |                                    |     |                                                |      |                                              |                          |
| Office Expenses                                                                                       |      |                                    |     |                                                |      |                                              |                          |
| Payroll and Benefits                                                                                  |      |                                    | \$  | 75,000                                         |      |                                              |                          |
| Rent and Mortgage                                                                                     |      |                                    |     |                                                |      |                                              |                          |
| Repairs and Maintenance                                                                               |      |                                    |     |                                                |      |                                              |                          |
| Sponsorships                                                                                          |      |                                    |     |                                                |      |                                              |                          |
| Travel & Training                                                                                     |      |                                    |     |                                                |      |                                              |                          |
| Other (explain below)                                                                                 |      |                                    |     |                                                |      |                                              |                          |
| Subtotal-Indirect                                                                                     | \$   | -                                  | \$  | 96,000                                         |      |                                              |                          |
| EXPENSES TOTAL                                                                                        | \$   | 245,000                            | \$  | 421,000                                        |      |                                              |                          |
| Other Expenses                                                                                        | Amou | ınt                                | Dir | ect or Indirect                                | Brie | ef explanation                               |                          |