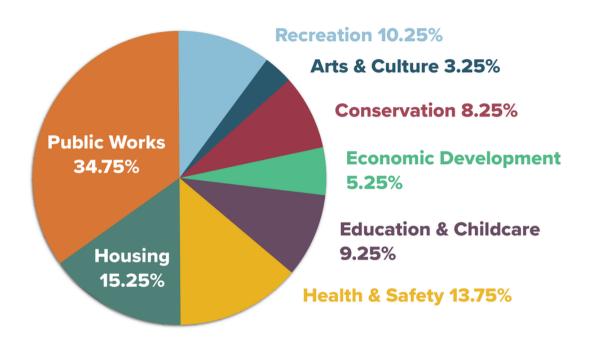

#### Exhibit A: FY25 Process

**Exhibit B: Impact Area Allocation** 

Based on FY24 Available Funds of \$17,509,540

#### **IMPACT AREA DEFINITIONS**

- Arts & Culture: Addresses stewarding creative expression, story-telling, and cultural participation.
  - Examples include but are not limited to, performances, events, bilingual initiatives, and public art.
- **Conservation:** Addresses sustainable efforts for current and future generations to live and play in Big Sky through thoughtful mitigation of human impact on the natural environment.
  - Examples include but are not limited to, easements, studies, and preservation.
- Education & Childcare: Addresses multi-disciplinary inclusive education for all ages.
  - Examples include but are not limited to skill training, instruction, and childcare.
- **Economic Development:** Addresses balancing Big Sky's tourism-driven economy by sustainably growing prosperity and ensuring a high quality of life for Big Sky workers.
  - Examples include but are not limited to, research, marketing, business development, and professional training.
- **Health & Safety:** Addresses emergency, medical, and social services essential to the welfare of Big Sky -- in many cases, resulting in property tax or fee reduction.
  - Examples, include but are not limited to, search and rescue, fire, medical, hospital, food security, social programs, and law enforcement.
- **Housing:** Addresses long-term (30+ days) rental and ownership opportunities for Big Sky workers.
  - Examples include but are not limited to, deed and affordability restrictions.
- **Public Works:** Addresses core utilities and services used broadly by the community -- in many cases, resulting in property tax or fee reduction.
  - Examples include but are not limited to, transportation, postal services, water and sewer, and other utilities.
- Recreation: Addresses indoor or outdoor activities done for the enjoyment and health of residents and visitors.
  - Examples include but are not limited to, parks, trails, public access, training, sports and recreation.