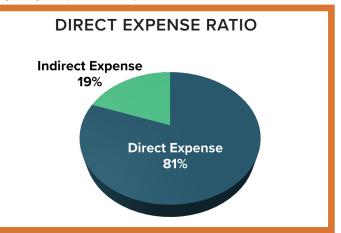

#### ARTS AND CULTURE • PROGRAMMING

Music in the Mountains is a family-friendly, free concert series held on Thursdays in Len Hill Park. It pairs nationally touring bands with local and regional musicians to create a vibrant, fun and cultural event for Big Sky's residents and visitors.

Total Project Cost: \$390,000

| Audience Served                                                |    |
|----------------------------------------------------------------|----|
| (max: 15 pts)<br>Residents & Visitors                          | 15 |
| Investment Type                                                |    |
| (max: 15 pts) Programming                                      | 10 |
| Forecasting Accuracy                                           |    |
| (max: 10 pts) 0-15% Forecasting Variance YOY                   | 10 |
| Matching Funds                                                 |    |
| (max: 10 pts) 49-74% Requested of Resort Tax                   | 3  |
| Partnerships                                                   |    |
| (max: 10 pts) 4+ Partners                                      | 10 |
| Program Expense Ratio                                          |    |
| (max: 10 pts)<br><b>70</b> %+                                  | 10 |
| Public Funds & Government Service Alignment                    |    |
| (max: 10 pts)  Publicly Funded Elsewhere                       | 10 |
| SMART Community Need                                           |    |
| (max: 10 pts) Addresses Identified & Measurable Community Need | 10 |
| Annuity                                                        |    |
| (max: 5 pts) <i>3+ Years of Resort Tax Funding</i>             | 2  |
| Programming Growth Rate                                        |    |
| (max: 5 pts)<br><b>&lt;10% Growth</b>                          | 5  |
| Total Score<br>(max: 100 pts)                                  | 85 |