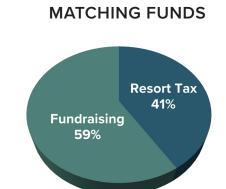

**Project Name:** 2025 Music in the Mountains Free Summer Community Concert Series

| Revenue<br>Cash only, not including In-Kind                                                           |      | <b>25 Request</b><br>1/23-6/30/24) |     | <b>Y26 Forecasted Request</b> (7/1/24-6/30/25) |      | <b>27 Forecasted Request</b> 7/1/25-6/30/26) | FY25 Matching Funds<br>% |
|-------------------------------------------------------------------------------------------------------|------|------------------------------------|-----|------------------------------------------------|------|----------------------------------------------|--------------------------|
| Resort Tax                                                                                            | \$   | 245,000                            | \$  | 250,000                                        | \$   | 255,000                                      | 63%                      |
| Other Public Funding                                                                                  |      |                                    |     |                                                |      |                                              | 0%                       |
| Private Donations                                                                                     | \$   | 5,000                              | \$  | 5,000                                          | \$   | 5,000                                        | 1%                       |
| Corporate Donations & Sponsorships                                                                    | \$   | 100,000                            | \$  | 105,000                                        | \$   | 105,000                                      | 26%                      |
| Grants                                                                                                | \$   | 15,000                             | \$  | 17,500                                         | \$   | 17,500                                       | 4%                       |
| Events                                                                                                |      |                                    |     |                                                |      |                                              | 0%                       |
| Dues, Fees, Sales                                                                                     | \$   | 25,000                             | \$  | 27,000                                         | \$   | 28,000                                       | 6%                       |
| Other* (explain below)                                                                                |      |                                    |     |                                                |      |                                              | 0%                       |
| TOTAL                                                                                                 | \$   | 390,000                            | \$  | 404,500                                        | \$   | 410,500                                      | 100%                     |
| Other Revenue Explanation                                                                             | Amou | ınt                                | Soi | ırce                                           |      |                                              |                          |
| EXPENSES                                                                                              |      |                                    |     |                                                |      |                                              |                          |
| DIRECT Program Expenses reported in section IX on a 990                                               |      | 5 Resort Tax<br>Request            | FY  | 25 Total Project                               |      |                                              |                          |
| Contract Services                                                                                     | \$   | 240,000                            | \$  | 285,000                                        |      |                                              |                          |
| Property Acquisition                                                                                  | Ψ    | 240,000                            | Ψ   | 200,000                                        |      |                                              |                          |
| Marketing, Advertising, and Communications                                                            | \$   | 5,000                              | \$  | 15,000                                         |      |                                              |                          |
| Materials and Supplies                                                                                | Ψ    | 0,000                              | \$  | 20,000                                         |      |                                              |                          |
| Payroll and Benefits                                                                                  |      |                                    | Ψ   | 20,000                                         |      |                                              |                          |
| Repairs and Maintenance                                                                               |      |                                    | \$  | 2,500                                          |      |                                              |                          |
| Scholarships and Financial Assistance                                                                 |      |                                    | _   | _,                                             |      |                                              |                          |
| Travel                                                                                                |      |                                    | \$  | 2,500                                          |      |                                              |                          |
| Other (explain below)                                                                                 |      |                                    | Ė   | · · · · · · · · · · · · · · · · · · ·          |      |                                              |                          |
| Subtotal-Direct                                                                                       | \$   | 245,000                            | \$  | 325,000                                        |      |                                              |                          |
| INDIRECT  Management & General (and potentially Fundraising) Expenses reported in section IX on a 990 | FY2  | 5 Resort Tax<br>Request            |     | 25 Total Project                               |      |                                              |                          |
| Contract Services                                                                                     | \$   | -                                  |     |                                                |      |                                              |                          |
| Insurance (Liability, D&O, Vehicle, Umbrella, etc)                                                    |      |                                    | \$  | 21,000                                         |      |                                              |                          |
| Marketing, Advertising, and Communications                                                            |      |                                    |     |                                                |      |                                              |                          |
| Memberships (Industry and Trade Organizations)                                                        |      |                                    |     |                                                |      |                                              |                          |
| Office Expenses                                                                                       |      |                                    |     |                                                |      |                                              |                          |
| Payroll and Benefits                                                                                  |      |                                    | \$  | 75,000                                         |      |                                              |                          |
| Rent and Mortgage                                                                                     |      |                                    |     |                                                |      |                                              |                          |
| Repairs and Maintenance                                                                               |      |                                    |     |                                                |      |                                              |                          |
| Sponsorships                                                                                          |      |                                    |     |                                                |      |                                              |                          |
| Travel & Training                                                                                     |      |                                    |     |                                                |      |                                              |                          |
| Other (explain below)                                                                                 |      |                                    |     |                                                |      |                                              |                          |
| Subtotal-Indirect                                                                                     | \$   | -                                  | \$  | 96,000                                         |      |                                              |                          |
| EXPENSES TOTAL                                                                                        | \$   | 245,000                            | \$  | 421,000                                        |      |                                              |                          |
| Other Expenses                                                                                        | Amou | ınt                                | Dir | ect or Indirect                                | Brie | ef explanation                               |                          |