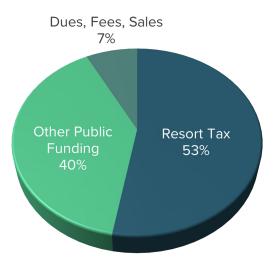

#### **EXPENSE DISTRIBUTION**

Current FY Budget

FY23 Award: \$51,570

FY24 Award: \$70,000

\$70,000 • Emergency Food & Social Services

FY25 Request: \$75,000

| 1) REVENUE<br>(Cash only, do not include in-kind)                             |         | evious FY<br>(Actual) |         | Current FY<br>(Budget) | % Change                                               | % of total<br>(Current FY) |  |  |  |
|-------------------------------------------------------------------------------|---------|-----------------------|---------|------------------------|--------------------------------------------------------|----------------------------|--|--|--|
| Public Funding-Resort Tax                                                     | \$      | 49,421                | \$      | 70,000                 | 42%                                                    | 25%                        |  |  |  |
| Public Funding-Other                                                          | \$      | _                     | \$      |                        |                                                        | 0%                         |  |  |  |
| (mills, county, etc)                                                          |         |                       |         | _                      |                                                        | 076                        |  |  |  |
| Fundraising-Private Dontaions                                                 | \$      | 211,401               | \$      | 136,000                | -36%                                                   | 48%                        |  |  |  |
| Fundraising                                                                   | \$      | _                     | \$      | _                      |                                                        | 0%                         |  |  |  |
| Corporate Donations & Sponsorships                                            |         |                       |         |                        |                                                        |                            |  |  |  |
| Fundraising-Grants                                                            | \$      | 44,850                | \$      | 70,000                 | 56%                                                    | 25%                        |  |  |  |
| Fundraising-Events                                                            | \$      | 20,805                | \$      | 5,000                  | -76%                                                   | 2%                         |  |  |  |
| Direct Revenue                                                                | \$      | -                     | \$      | -                      |                                                        | 0%                         |  |  |  |
| Dues, fees, sales Other-explain below                                         | \$      | 115                   | \$      | _                      | -100%                                                  | 0%                         |  |  |  |
| TOTAL                                                                         | \$      | 326,592               | ۶<br>\$ | 281,000                | -100%                                                  | 100%                       |  |  |  |
| Other Revenue Explanaition                                                    | Interes |                       | 7       | 281,000                | -14/0                                                  | 100%                       |  |  |  |
| Other Neverlae Explanation                                                    |         | evious FY             |         | Current FY             |                                                        | % of total                 |  |  |  |
| 2) EXPENSES                                                                   |         | (Actual)              |         | (Budget)               | % Change                                               | % of total<br>(Current FY) |  |  |  |
| Administration  Management & General Expenses reported in section IX on a 990 | \$      | 30,115                | \$      | 31,070                 | 3%                                                     | 11.3%                      |  |  |  |
| Fundraising Fundraising Expenses reported in section IX on a 990              | \$      | 553                   | \$      | 1,000                  | 81%                                                    | 0.4%                       |  |  |  |
| Programming<br>Program Expenses reported in section IX on<br>a 990            | \$      | 305,846               | \$      | 242,263                | -21%                                                   | 88.3%                      |  |  |  |
| TOTAL                                                                         | \$      | 336,514               | \$      | 274,333                | -18%                                                   | 100%                       |  |  |  |
| 3) GROWTH FORECAST                                                            | Pro     | evious-FY             |         | Current-FY             | Upcoming-FY                                            |                            |  |  |  |
| Total # of FTE                                                                |         | 2                     |         | 2                      | 2                                                      |                            |  |  |  |
| Payroll & Benefits                                                            | \$      | 119,476               | \$      | 146,354                | \$ 150,000                                             |                            |  |  |  |
| Total Operating Budget<br>(including payroll & benefits)                      | \$      | 206,706               | \$      | 274,333                | \$ 303,760                                             |                            |  |  |  |
| Capital Expenditures                                                          | \$      | 58,000                | \$      | -                      | \$ -                                                   |                            |  |  |  |
| OPERATING BUDGET GROWTH                                                       | Previo  | ous-Current           | Cur     | rent-Upcoming          |                                                        |                            |  |  |  |
|                                                                               |         | 33%                   |         | 11%                    |                                                        |                            |  |  |  |
| 4) RESERVES ON HAND                                                           | Amour   | nt                    | Expl    | anation                |                                                        |                            |  |  |  |
| Restricted-Explain in column c                                                | \$      | 212,227               | resti   | ricted to building p   | urchase or rent short fal                              | 1                          |  |  |  |
| Unrestricted                                                                  | \$      | 640,429               |         |                        |                                                        |                            |  |  |  |
| Goal                                                                          | \$      | 900,000               |         |                        |                                                        |                            |  |  |  |
| 5) PAYROLL DETAIL                                                             |         |                       |         |                        |                                                        |                            |  |  |  |
| Level of Position                                                             | Salary  | Range                 | Ben     | efits Summary          |                                                        |                            |  |  |  |
| Tier 1 (Eg Executive)                                                         | \$127,9 | 09 -\$157,062         |         |                        |                                                        |                            |  |  |  |
| Tier 2 (Eg Vice President)                                                    | \$112,6 | 13 - \$143,205        |         |                        |                                                        |                            |  |  |  |
| Tier 3 (Eg Director)                                                          | \$86,08 | 4 - \$121,275         |         | insurance, retirem     | are eligible for: Health Sa<br>nent with employer 7% n | natch, 36 hour             |  |  |  |
| Tier 4 (Eg Manager)                                                           | \$54,82 | 0 - \$103,187         |         | work week, Pai         | d time off and 11 paid h                               | onuays.                    |  |  |  |
| Tier 5 (Eg Coordinator/Assistant)                                             | \$30,94 | 2 - \$66,811          |         |                        |                                                        |                            |  |  |  |