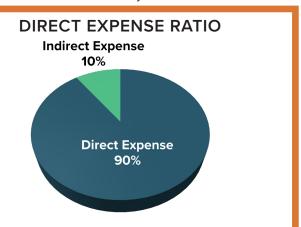

#### ARTS AND CULTURE • PROGRAMMING

Music in the Mountains is a family-friendly, free concert series held on Thursdays in Len Hill Park. It pairs nationally touring bands with local and regional musicians to create a vibrant, fun and cultural event for Big Sky's residents and visitors.

Total Project Cost: \$390,000

| Audience Served                                                |    |
|----------------------------------------------------------------|----|
| (max: 15 pts)<br>Residents & Visitors                          | 15 |
| Investment Type                                                |    |
| (max: 15 pts) Programming                                      | 10 |
| Forecasting Accuracy                                           |    |
| (max: 10 pts) 0-15% Forecasting Variance YOY                   | 10 |
| Matching Funds                                                 |    |
| (max: 10 pts) 49-74% Requested of Resort Tax                   | 3  |
| Partnerships                                                   |    |
| (max: 10 pts) 4+ Partners                                      | 10 |
| Program Expense Ratio                                          |    |
| (max: 10 pts)<br><b>70</b> %+                                  | 10 |
| Public Funds & Government Service Alignment                    |    |
| (max: 10 pts)  Publicly Funded Elsewhere                       | 10 |
| SMART Community Need                                           |    |
| (max: 10 pts) Addresses Identified & Measurable Community Need | 10 |
| Annuity                                                        |    |
| (max: 5 pts) <i>3+ Years of Resort Tax Funding</i>             | 2  |
| Programming Growth Rate                                        |    |
| (max: 5 pts)<br><b>&lt;10% Growth</b>                          | 5  |
| Total Score<br>(max: 100 pts)                                  | 85 |