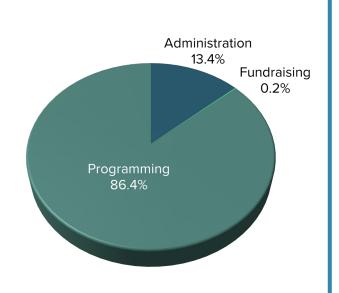

## Big Sky Arts Council Sponsor Efficiency Worksheet

| 1) REVENUE<br>(Cash only, do not include in-kind)                                                                                                                                                                                                                                                  |                         | Previous FY (Actual)                                                                              |                       | Current FY<br>(Budget)                                                        | % Change                                                                                                                          | % of total<br>(Current FY) |
|----------------------------------------------------------------------------------------------------------------------------------------------------------------------------------------------------------------------------------------------------------------------------------------------------|-------------------------|---------------------------------------------------------------------------------------------------|-----------------------|-------------------------------------------------------------------------------|-----------------------------------------------------------------------------------------------------------------------------------|----------------------------|
| Public Funding-Resort Tax                                                                                                                                                                                                                                                                          | \$                      | 225,000                                                                                           | \$                    | 235,000                                                                       | 4%                                                                                                                                | 16%                        |
| Public Funding-Other                                                                                                                                                                                                                                                                               |                         |                                                                                                   | ۲.                    |                                                                               |                                                                                                                                   | 00/                        |
| (mills, county, etc)                                                                                                                                                                                                                                                                               | \$                      | -                                                                                                 | \$                    | -                                                                             |                                                                                                                                   | 0%                         |
| Fundraising-Private Dontaions                                                                                                                                                                                                                                                                      | \$                      | 501,836                                                                                           | \$                    | 529,500                                                                       | 6%                                                                                                                                | 35%                        |
| Fundraising                                                                                                                                                                                                                                                                                        | \$                      | 91,550                                                                                            | \$                    | 120,000                                                                       | 31%                                                                                                                               | 8%                         |
| Corporate Donations & Sponsorships                                                                                                                                                                                                                                                                 |                         |                                                                                                   |                       | ·                                                                             |                                                                                                                                   |                            |
| Fundraising-Grants                                                                                                                                                                                                                                                                                 | \$                      | 74,846                                                                                            | \$                    | 125,000                                                                       | 67%                                                                                                                               | 8%                         |
| Fundraising-Events                                                                                                                                                                                                                                                                                 | \$                      | 159,952                                                                                           | \$                    | 250,000                                                                       | 56%                                                                                                                               | 17%                        |
| Direct Revenue                                                                                                                                                                                                                                                                                     | \$                      | 180,926                                                                                           | \$                    | 195,300                                                                       | 8%                                                                                                                                | 13%                        |
| Dues, fees, sales Other-explain below                                                                                                                                                                                                                                                              | \$                      | 66,632                                                                                            | \$                    | 56,625                                                                        | -15%                                                                                                                              | 4%                         |
| TOTAL                                                                                                                                                                                                                                                                                              | \$                      | 1,300,742                                                                                         | \$                    | 1,511,425                                                                     | 16%                                                                                                                               | 100%                       |
| Other Revenue Explanaition                                                                                                                                                                                                                                                                         |                         | ind; interest                                                                                     | _                     | 1,311,423                                                                     | 10/0                                                                                                                              | 20070                      |
|                                                                                                                                                                                                                                                                                                    |                         | Previous FY                                                                                       |                       | Current FY                                                                    |                                                                                                                                   | % of total                 |
| 2) EXPENSES                                                                                                                                                                                                                                                                                        |                         | (Actual)                                                                                          |                       | (Budget)                                                                      | % Change                                                                                                                          | (Current FY)               |
| Administration                                                                                                                                                                                                                                                                                     |                         |                                                                                                   |                       |                                                                               |                                                                                                                                   |                            |
| Management & General Expenses reported                                                                                                                                                                                                                                                             | \$                      | 93,368                                                                                            | \$                    | 100,000                                                                       | 7%                                                                                                                                | 7%                         |
| in section IX on a 990                                                                                                                                                                                                                                                                             |                         |                                                                                                   |                       |                                                                               |                                                                                                                                   |                            |
| Fundraising Fundraising Expenses reported in section IX on a 990                                                                                                                                                                                                                                   | \$                      | 50,934                                                                                            | \$                    | 54,000                                                                        | 6%                                                                                                                                | 4%                         |
| Programming                                                                                                                                                                                                                                                                                        |                         |                                                                                                   |                       |                                                                               |                                                                                                                                   |                            |
| Program Expenses reported in section IX on a 990                                                                                                                                                                                                                                                   | \$                      | 975,445                                                                                           | \$                    | 1,308,235                                                                     | 34%                                                                                                                               | 89%                        |
| TOTAL                                                                                                                                                                                                                                                                                              | \$                      | 1,119,747                                                                                         | \$                    | 1,462,235                                                                     | 31%                                                                                                                               | 100%                       |
| 3) GROWTH FORECAST                                                                                                                                                                                                                                                                                 |                         | Duaniana EV                                                                                       |                       | Current TV                                                                    | Uncoming TV                                                                                                                       |                            |
|                                                                                                                                                                                                                                                                                                    |                         | Previous-FY                                                                                       |                       | Current-FY                                                                    | Upcoming-FY                                                                                                                       |                            |
| Total # of FTE                                                                                                                                                                                                                                                                                     |                         | 5.75                                                                                              |                       | 6.75                                                                          | 7.25                                                                                                                              |                            |
| ·                                                                                                                                                                                                                                                                                                  | \$                      |                                                                                                   | \$                    |                                                                               |                                                                                                                                   |                            |
| Total # of FTE Payroll & Benefits Total Operating Budget                                                                                                                                                                                                                                           |                         | 5.75<br>426,662                                                                                   |                       | 6.75<br>511,065                                                               | 7.25<br>\$ 530,000                                                                                                                |                            |
| Total # of FTE Payroll & Benefits Total Operating Budget (including payroll & benefits)                                                                                                                                                                                                            | \$                      | 5.75<br>426,662<br>1,234,110                                                                      | \$                    | 6.75<br>511,065<br>1,454,800                                                  | 7.25                                                                                                                              |                            |
| Total # of FTE Payroll & Benefits Total Operating Budget (including payroll & benefits) Capital Expenditures                                                                                                                                                                                       | \$                      | 5.75<br>426,662<br>1,234,110<br>14,750                                                            | \$                    | 6.75<br>511,065<br>1,454,800<br>50,000                                        | 7.25<br>\$ 530,000                                                                                                                |                            |
| Total # of FTE Payroll & Benefits Total Operating Budget (including payroll & benefits)                                                                                                                                                                                                            | \$                      | 5.75<br>426,662<br>1,234,110<br>14,750<br>evious-Current                                          | \$                    | 6.75<br>511,065<br>1,454,800<br>50,000<br>rrent-Upcoming                      | 7.25<br>\$ 530,000                                                                                                                |                            |
| Total # of FTE Payroll & Benefits Total Operating Budget (including payroll & benefits) Capital Expenditures  OPERATING BUDGET GROWTH                                                                                                                                                              | \$<br>\$<br><i>Pre</i>  | 5.75<br>426,662<br>1,234,110<br>14,750<br>evious-Current                                          | \$<br>\$<br><b>Cu</b> | 6.75<br>511,065<br>1,454,800<br>50,000<br>rrent-Upcoming<br>-7%               | 7.25<br>\$ 530,000                                                                                                                |                            |
| Total # of FTE Payroll & Benefits Total Operating Budget (including payroll & benefits) Capital Expenditures  OPERATING BUDGET GROWTH  4) RESERVES ON HAND                                                                                                                                         | \$ Pre                  | 5.75<br>426,662<br>1,234,110<br>14,750<br>evious-Current<br>18%                                   | \$ <i>Cui</i>         | 6.75<br>511,065<br>1,454,800<br>50,000<br>rrent-Upcoming<br>-7%               | 7.25<br>\$ 530,000<br>\$ 1,350,000                                                                                                |                            |
| Total # of FTE Payroll & Benefits Total Operating Budget (including payroll & benefits) Capital Expenditures  OPERATING BUDGET GROWTH  4) RESERVES ON HAND Restricted-Explain in column c                                                                                                          | \$ <b>Pre Am</b> \$     | 5.75<br>426,662<br>1,234,110<br>14,750<br>evious-Current<br>18%<br>bunt<br>16,717                 | \$ <i>Cui</i>         | 6.75<br>511,065<br>1,454,800<br>50,000<br>rrent-Upcoming<br>-7%               | 7.25<br>\$ 530,000<br>\$ 1,350,000                                                                                                |                            |
| Total # of FTE Payroll & Benefits Total Operating Budget (including payroll & benefits) Capital Expenditures OPERATING BUDGET GROWTH  4) RESERVES ON HAND Restricted-Explain in column c Unrestricted                                                                                              | \$ Pre                  | 5.75<br>426,662<br>1,234,110<br>14,750<br>evious-Current<br>18%                                   | \$ <i>Cui</i>         | 6.75<br>511,065<br>1,454,800<br>50,000<br>rrent-Upcoming<br>-7%               | 7.25<br>\$ 530,000<br>\$ 1,350,000                                                                                                |                            |
| Total # of FTE Payroll & Benefits Total Operating Budget (including payroll & benefits) Capital Expenditures  OPERATING BUDGET GROWTH  4) RESERVES ON HAND Restricted-Explain in column c Unrestricted Goal                                                                                        | \$ <b>Pre Am</b> \$     | 5.75<br>426,662<br>1,234,110<br>14,750<br>evious-Current<br>18%<br>bunt<br>16,717                 | \$ <i>Cui</i>         | 6.75<br>511,065<br>1,454,800<br>50,000<br>rrent-Upcoming<br>-7%               | 7.25<br>\$ 530,000<br>\$ 1,350,000                                                                                                |                            |
| Total # of FTE Payroll & Benefits Total Operating Budget (including payroll & benefits) Capital Expenditures OPERATING BUDGET GROWTH  4) RESERVES ON HAND Restricted-Explain in column c Unrestricted Goal 5) PAYROLL DETAIL                                                                       | \$ <b>Pre Amo</b> \$ \$ | 5.75<br>426,662<br>1,234,110<br>14,750<br>evious-Current<br>18%<br>bunt<br>16,717<br>173,238      | \$ Cur Exp Class      | 6.75 511,065 1,454,800 50,000 rrent-Upcoming -7% lanation ssical music accoun | 7.25<br>\$ 530,000<br>\$ 1,350,000                                                                                                |                            |
| Total # of FTE Payroll & Benefits Total Operating Budget (including payroll & benefits) Capital Expenditures  OPERATING BUDGET GROWTH  4) RESERVES ON HAND Restricted-Explain in column c Unrestricted Goal                                                                                        | \$ <b>Pre Amo</b> \$ \$ | 5.75<br>426,662<br>1,234,110<br>14,750<br>evious-Current<br>18%<br>bunt<br>16,717                 | \$ Cur Exp Class      | 6.75<br>511,065<br>1,454,800<br>50,000<br>rrent-Upcoming<br>-7%               | 7.25<br>\$ 530,000<br>\$ 1,350,000                                                                                                |                            |
| Total # of FTE Payroll & Benefits Total Operating Budget (including payroll & benefits) Capital Expenditures OPERATING BUDGET GROWTH  4) RESERVES ON HAND Restricted-Explain in column c Unrestricted Goal 5) PAYROLL DETAIL                                                                       | \$ <b>Pre Amo</b> \$ \$ | 5.75<br>426,662<br>1,234,110<br>14,750<br>evious-Current<br>18%<br>bunt<br>16,717<br>173,238      | \$ Curl               | 6.75 511,065 1,454,800 50,000 rrent-Upcoming -7% lanation ssical music accoun | 7.25<br>\$ 530,000<br>\$ 1,350,000                                                                                                | one stipend                |
| Total # of FTE Payroll & Benefits Total Operating Budget (including payroll & benefits) Capital Expenditures  OPERATING BUDGET GROWTH  4) RESERVES ON HAND Restricted-Explain in column c Unrestricted Goal 5) PAYROLL DETAIL Level of Position                                                    | \$ <b>Pre Amo</b> \$ \$ | 5.75 426,662 1,234,110 14,750 evious-Current 18% bunt 16,717 173,238                              | \$ Curl               | 6.75 511,065 1,454,800 50,000 rrent-Upcoming -7% lanation ssical music accoun | 7.25<br>\$ 530,000<br>\$ 1,350,000<br>ts                                                                                          | ·                          |
| Total # of FTE Payroll & Benefits Total Operating Budget (including payroll & benefits) Capital Expenditures  OPERATING BUDGET GROWTH  4) RESERVES ON HAND Restricted-Explain in column c Unrestricted Goal 5) PAYROLL DETAIL Level of Position  Tier 1 (Eg Executive)                             | \$ <b>Pre Amo</b> \$ \$ | 5.75 426,662 1,234,110 14,750 vious-Current 18% punt 16,717 173,238 ary Range \$106,700           | \$ Curl               | 6.75 511,065 1,454,800 50,000 rrent-Upcoming -7% lanation ssical music accoun | 7.25<br>\$ 530,000<br>\$ 1,350,000<br>ts                                                                                          | one stipend                |
| Total # of FTE Payroll & Benefits Total Operating Budget (including payroll & benefits) Capital Expenditures  OPERATING BUDGET GROWTH  4) RESERVES ON HAND Restricted-Explain in column c Unrestricted Goal 5) PAYROLL DETAIL Level of Position  Tier 1 (Eg Executive)  Tier 2 (Eg Vice President) | \$ <b>Pre Amo</b> \$ \$ | 5.75 426,662 1,234,110 14,750 evious-Current 18% bunt 16,717 173,238 ery Range \$106,700 \$89,880 | \$ Curl               | 6.75 511,065 1,454,800 50,000 rrent-Upcoming -7% lanation ssical music accoun | 7.25<br>\$ 530,000<br>\$ 1,350,000<br>ts<br>insurance; \$60 cell phoninsurance; \$60 cell phoninsurance; \$60 cell phoninsurance; | one stipend                |