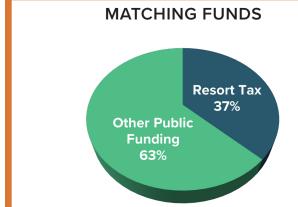

**Project Name:** 2025 Music in the Mountains Free Summer Community Concert Series

| Revenue<br>Cash only, not including In-Kind                                                           |      | <b>25 Request</b><br>1/23-6/30/24) |     | <b>Y26 Forecasted Request</b> (7/1/24-6/30/25) |      | <b>27 Forecasted Request</b> 7/1/25-6/30/26) | FY25 Matching Funds<br>% |
|-------------------------------------------------------------------------------------------------------|------|------------------------------------|-----|------------------------------------------------|------|----------------------------------------------|--------------------------|
| Resort Tax                                                                                            | \$   | 245,000                            | \$  | 250,000                                        | \$   | 255,000                                      | 63%                      |
| Other Public Funding                                                                                  |      |                                    |     |                                                |      |                                              | 0%                       |
| Private Donations                                                                                     | \$   | 5,000                              | \$  | 5,000                                          | \$   | 5,000                                        | 1%                       |
| Corporate Donations & Sponsorships                                                                    | \$   | 100,000                            | \$  | 105,000                                        | \$   | 105,000                                      | 26%                      |
| Grants                                                                                                | \$   | 15,000                             | \$  | 17,500                                         | \$   | 17,500                                       | 4%                       |
| Events                                                                                                |      |                                    |     |                                                |      |                                              | 0%                       |
| Dues, Fees, Sales                                                                                     | \$   | 25,000                             | \$  | 27,000                                         | \$   | 28,000                                       | 6%                       |
| Other* (explain below)                                                                                |      |                                    |     |                                                |      |                                              | 0%                       |
| TOTAL                                                                                                 | \$   | 390,000                            | \$  | 404,500                                        | \$   | 410,500                                      | 100%                     |
| Other Revenue Explanation                                                                             | Amou | ınt                                | Soi | ırce                                           |      |                                              |                          |
| EXPENSES                                                                                              |      |                                    |     |                                                |      |                                              |                          |
| DIRECT Program Expenses reported in section IX on a 990                                               |      | 5 Resort Tax<br>Request            | FY  | 25 Total Project                               |      |                                              |                          |
| Contract Services                                                                                     | \$   | 240,000                            | \$  | 285,000                                        |      |                                              |                          |
| Property Acquisition                                                                                  | Ψ    | 240,000                            | Ψ   | 200,000                                        |      |                                              |                          |
| Marketing, Advertising, and Communications                                                            | \$   | 5,000                              | \$  | 15,000                                         |      |                                              |                          |
| Materials and Supplies                                                                                | Ψ    | 0,000                              | \$  | 20,000                                         |      |                                              |                          |
| Payroll and Benefits                                                                                  |      |                                    | Ψ   | 20,000                                         |      |                                              |                          |
| Repairs and Maintenance                                                                               |      |                                    | \$  | 2,500                                          |      |                                              |                          |
| Scholarships and Financial Assistance                                                                 |      |                                    | _   | _,                                             |      |                                              |                          |
| Travel                                                                                                |      |                                    | \$  | 2,500                                          |      |                                              |                          |
| Other (explain below)                                                                                 |      |                                    | Ė   | · · · · · · · · · · · · · · · · · · ·          |      |                                              |                          |
| Subtotal-Direct                                                                                       | \$   | 245,000                            | \$  | 325,000                                        |      |                                              |                          |
| INDIRECT  Management & General (and potentially Fundraising) Expenses reported in section IX on a 990 | FY2  | 5 Resort Tax<br>Request            |     | 25 Total Project                               |      |                                              |                          |
| Contract Services                                                                                     | \$   | -                                  |     |                                                |      |                                              |                          |
| Insurance (Liability, D&O, Vehicle, Umbrella, etc)                                                    |      |                                    | \$  | 21,000                                         |      |                                              |                          |
| Marketing, Advertising, and Communications                                                            |      |                                    |     |                                                |      |                                              |                          |
| Memberships (Industry and Trade Organizations)                                                        |      |                                    |     |                                                |      |                                              |                          |
| Office Expenses                                                                                       |      |                                    |     |                                                |      |                                              |                          |
| Payroll and Benefits                                                                                  |      |                                    | \$  | 75,000                                         |      |                                              |                          |
| Rent and Mortgage                                                                                     |      |                                    |     |                                                |      |                                              |                          |
| Repairs and Maintenance                                                                               |      |                                    |     |                                                |      |                                              |                          |
| Sponsorships                                                                                          |      |                                    |     |                                                |      |                                              |                          |
| Travel & Training                                                                                     |      |                                    |     |                                                |      |                                              |                          |
| Other (explain below)                                                                                 |      |                                    |     |                                                |      |                                              |                          |
| Subtotal-Indirect                                                                                     | \$   | -                                  | \$  | 96,000                                         |      |                                              |                          |
| EXPENSES TOTAL                                                                                        | \$   | 245,000                            | \$  | 421,000                                        |      |                                              |                          |
| Other Expenses                                                                                        | Amou | ınt                                | Dir | ect or Indirect                                | Brie | ef explanation                               |                          |