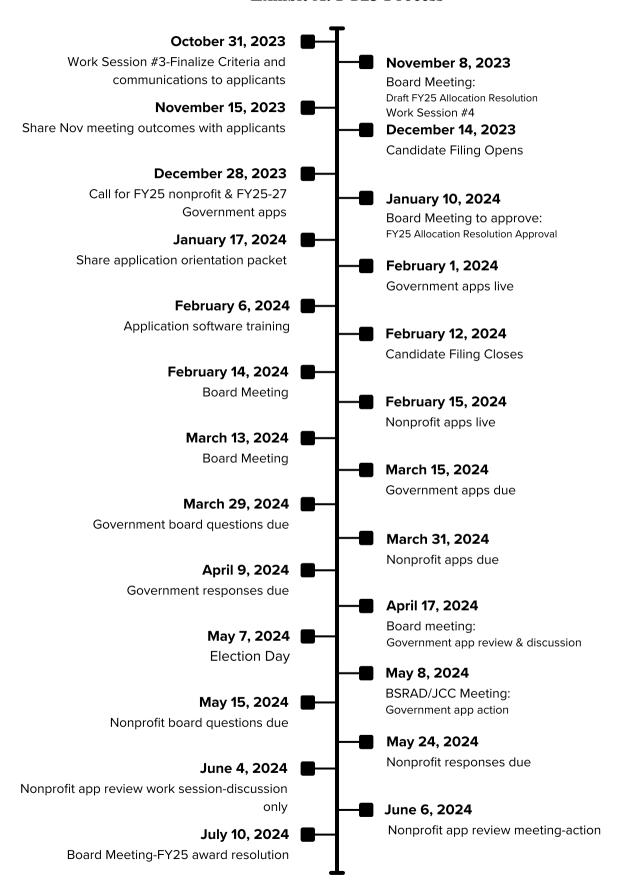

#### Exhibit A: FY25 Process

**Exhibit B: Impact Area Allocation** 

Based on FY24 Available Funds of \$17,509,540

#### **IMPACT AREA DEFINITIONS**

- Arts & Culture: Addresses stewarding creative expression, story-telling, and cultural participation.
  - Examples include but are not limited to, performances, events, bilingual initiatives, and public art.
- **Conservation:** Addresses sustainable efforts for current and future generations to live and play in Big Sky through thoughtful mitigation of human impact on the natural environment.
  - Examples include but are not limited to, easements, studies, and preservation.
- Education & Childcare: Addresses multi-disciplinary inclusive education for all ages.
  - Examples include but are not limited to skill training, instruction, and childcare.
- **Economic Development:** Addresses balancing Big Sky's tourism-driven economy by sustainably growing prosperity and ensuring a high quality of life for Big Sky workers.
  - Examples include but are not limited to, research, marketing, business development, and professional training.
- **Health & Safety:** Addresses emergency, medical, and social services essential to the welfare of Big Sky -- in many cases, resulting in property tax or fee reduction.
  - Examples, include but are not limited to, search and rescue, fire, medical, hospital, food security, social programs, and law enforcement.
- **Housing:** Addresses long-term (30+ days) rental and ownership opportunities for Big Sky workers.
  - Examples include but are not limited to, deed and affordability restrictions.
- **Public Works:** Addresses core utilities and services used broadly by the community -- in many cases, resulting in property tax or fee reduction.
  - Examples include but are not limited to, transportation, postal services, water and sewer, and other utilities.
- Recreation: Addresses indoor or outdoor activities done for the enjoyment and health of residents and visitors.
  - Examples include but are not limited to, parks, trails, public access, training, sports and recreation.