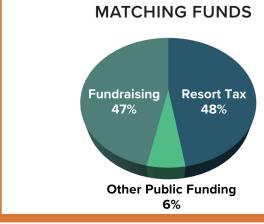

Total Project Cost: \$390,000

| Audience Served                                                |    |
|----------------------------------------------------------------|----|
| (max: 15 pts)<br>Residents & Visitors                          | 15 |
| Investment Type                                                |    |
| (max: 15 pts) Programming                                      | 10 |
| Forecasting Accuracy                                           |    |
| (max: 10 pts) 0-15% Forecasting Variance YOY                   | 10 |
| Matching Funds                                                 |    |
| (max: 10 pts) 49-74% Requested of Resort Tax                   | 3  |
| Partnerships                                                   |    |
| (max: 10 pts) 4+ Partners                                      | 10 |
| Program Expense Ratio                                          |    |
| (max: 10 pts)<br><b>70</b> %+                                  | 10 |
| Public Funds & Government Service Alignment                    |    |
| (max: 10 pts)  Publicly Funded Elsewhere                       | 10 |
| SMART Community Need                                           |    |
| (max: 10 pts) Addresses Identified & Measurable Community Need | 10 |
| Annuity                                                        |    |
| (max: 5 pts) <i>3+ Years of Resort Tax Funding</i>             | 2  |
| Programming Growth Rate                                        |    |
| (max: 5 pts)<br><b>&lt;10% Growth</b>                          | 5  |
| Total Score<br>(max: 100 pts)                                  | 85 |

**Project Name:** 2025 Music in the Mountains Free Summer Community Concert Series

| Revenue<br>Cash only, not including In-Kind                                                           |      | <b>25 Request</b><br>1/23-6/30/24) |     | <b>Y26 Forecasted Request</b> (7/1/24-6/30/25) |      | <b>27 Forecasted Request</b> 7/1/25-6/30/26) | FY25 Matching Funds<br>% |
|-------------------------------------------------------------------------------------------------------|------|------------------------------------|-----|------------------------------------------------|------|----------------------------------------------|--------------------------|
| Resort Tax                                                                                            | \$   | 245,000                            | \$  | 250,000                                        | \$   | 255,000                                      | 63%                      |
| Other Public Funding                                                                                  |      |                                    |     |                                                |      |                                              | 0%                       |
| Private Donations                                                                                     | \$   | 5,000                              | \$  | 5,000                                          | \$   | 5,000                                        | 1%                       |
| Corporate Donations & Sponsorships                                                                    | \$   | 100,000                            | \$  | 105,000                                        | \$   | 105,000                                      | 26%                      |
| Grants                                                                                                | \$   | 15,000                             | \$  | 17,500                                         | \$   | 17,500                                       | 4%                       |
| Events                                                                                                |      |                                    |     |                                                |      |                                              | 0%                       |
| Dues, Fees, Sales                                                                                     | \$   | 25,000                             | \$  | 27,000                                         | \$   | 28,000                                       | 6%                       |
| Other* (explain below)                                                                                |      |                                    |     |                                                |      |                                              | 0%                       |
| TOTAL                                                                                                 | \$   | 390,000                            | \$  | 404,500                                        | \$   | 410,500                                      | 100%                     |
| Other Revenue Explanation                                                                             | Amou | ınt                                | Soi | ırce                                           |      |                                              |                          |
| EXPENSES                                                                                              |      |                                    |     |                                                |      |                                              |                          |
| DIRECT Program Expenses reported in section IX on a 990                                               |      | 5 Resort Tax<br>Request            | FY  | 25 Total Project                               |      |                                              |                          |
| Contract Services                                                                                     | \$   | 240,000                            | \$  | 285,000                                        |      |                                              |                          |
| Property Acquisition                                                                                  | Ψ    | 240,000                            | Ψ   | 200,000                                        |      |                                              |                          |
| Marketing, Advertising, and Communications                                                            | \$   | 5,000                              | \$  | 15,000                                         |      |                                              |                          |
| Materials and Supplies                                                                                | Ψ    | 0,000                              | \$  | 20,000                                         |      |                                              |                          |
| Payroll and Benefits                                                                                  |      |                                    | Ψ   | 20,000                                         |      |                                              |                          |
| Repairs and Maintenance                                                                               |      |                                    | \$  | 2,500                                          |      |                                              |                          |
| Scholarships and Financial Assistance                                                                 |      |                                    | _   | _,                                             |      |                                              |                          |
| Travel                                                                                                |      |                                    | \$  | 2,500                                          |      |                                              |                          |
| Other (explain below)                                                                                 |      |                                    | Ė   | · · · · · · · · · · · · · · · · · · ·          |      |                                              |                          |
| Subtotal-Direct                                                                                       | \$   | 245,000                            | \$  | 325,000                                        |      |                                              |                          |
| INDIRECT  Management & General (and potentially Fundraising) Expenses reported in section IX on a 990 | FY2  | 5 Resort Tax<br>Request            |     | 25 Total Project                               |      |                                              |                          |
| Contract Services                                                                                     | \$   | -                                  |     |                                                |      |                                              |                          |
| Insurance (Liability, D&O, Vehicle, Umbrella, etc)                                                    |      |                                    | \$  | 21,000                                         |      |                                              |                          |
| Marketing, Advertising, and Communications                                                            |      |                                    |     |                                                |      |                                              |                          |
| Memberships (Industry and Trade Organizations)                                                        |      |                                    |     |                                                |      |                                              |                          |
| Office Expenses                                                                                       |      |                                    |     |                                                |      |                                              |                          |
| Payroll and Benefits                                                                                  |      |                                    | \$  | 75,000                                         |      |                                              |                          |
| Rent and Mortgage                                                                                     |      |                                    |     |                                                |      |                                              |                          |
| Repairs and Maintenance                                                                               |      |                                    |     |                                                |      |                                              |                          |
| Sponsorships                                                                                          |      |                                    |     |                                                |      |                                              |                          |
| Travel & Training                                                                                     |      |                                    |     |                                                |      |                                              |                          |
| Other (explain below)                                                                                 |      |                                    |     |                                                |      |                                              |                          |
| Subtotal-Indirect                                                                                     | \$   | -                                  | \$  | 96,000                                         |      |                                              |                          |
| EXPENSES TOTAL                                                                                        | \$   | 245,000                            | \$  | 421,000                                        |      |                                              |                          |
| Other Expenses                                                                                        | Amou | ınt                                | Dir | ect or Indirect                                | Brie | ef explanation                               |                          |