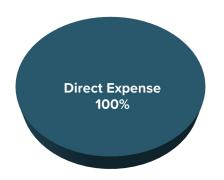

#### **EXPENSE DISTRIBUTION**

Current FY Budget

FY23 Award: \$51,570

FY24 Award: \$70,000

\$70,000 • Emergency Food & Social Services

FY25 Request: \$75,000

| 1) REVENUE<br>(Cash only, do not include in-kind)                             |         | evious FY<br>(Actual) |         | Current FY<br>(Budget) | % Change                                               | % of total<br>(Current FY) |  |  |  |
|-------------------------------------------------------------------------------|---------|-----------------------|---------|------------------------|--------------------------------------------------------|----------------------------|--|--|--|
| Public Funding-Resort Tax                                                     | \$      | 49,421                | \$      | 70,000                 | 42%                                                    | 25%                        |  |  |  |
| Public Funding-Other                                                          | \$      | _                     | \$      |                        |                                                        | 0%                         |  |  |  |
| (mills, county, etc)                                                          |         |                       |         | _                      |                                                        | 076                        |  |  |  |
| Fundraising-Private Dontaions                                                 | \$      | 211,401               | \$      | 136,000                | -36%                                                   | 48%                        |  |  |  |
| Fundraising                                                                   | \$      | _                     | \$      | _                      |                                                        | 0%                         |  |  |  |
| Corporate Donations & Sponsorships                                            |         |                       |         |                        |                                                        |                            |  |  |  |
| Fundraising-Grants                                                            | \$      | 44,850                | \$      | 70,000                 | 56%                                                    | 25%                        |  |  |  |
| Fundraising-Events                                                            | \$      | 20,805                | \$      | 5,000                  | -76%                                                   | 2%                         |  |  |  |
| Direct Revenue                                                                | \$      | -                     | \$      | -                      |                                                        | 0%                         |  |  |  |
| Dues, fees, sales Other-explain below                                         | \$      | 115                   | \$      | _                      | -100%                                                  | 0%                         |  |  |  |
| TOTAL                                                                         | \$      | 326,592               | ۶<br>\$ | 281,000                | -100%                                                  | 100%                       |  |  |  |
| Other Revenue Explanaition                                                    | Interes |                       | 7       | 281,000                | -14/0                                                  | 100%                       |  |  |  |
| Other Neverlae Explanation                                                    |         | evious FY             |         | Current FY             |                                                        | % of total                 |  |  |  |
| 2) EXPENSES                                                                   |         | (Actual)              |         | (Budget)               | % Change                                               | % of total<br>(Current FY) |  |  |  |
| Administration  Management & General Expenses reported in section IX on a 990 | \$      | 30,115                | \$      | 31,070                 | 3%                                                     | 11.3%                      |  |  |  |
| Fundraising Fundraising Expenses reported in section IX on a 990              | \$      | 553                   | \$      | 1,000                  | 81%                                                    | 0.4%                       |  |  |  |
| Programming<br>Program Expenses reported in section IX on<br>a 990            | \$      | 305,846               | \$      | 242,263                | -21%                                                   | 88.3%                      |  |  |  |
| TOTAL                                                                         | \$      | 336,514               | \$      | 274,333                | -18%                                                   | 100%                       |  |  |  |
| 3) GROWTH FORECAST                                                            | Pro     | evious-FY             |         | Current-FY             | Upcoming-FY                                            |                            |  |  |  |
| Total # of FTE                                                                |         | 2                     |         | 2                      | 2                                                      |                            |  |  |  |
| Payroll & Benefits                                                            | \$      | 119,476               | \$      | 146,354                | \$ 150,000                                             |                            |  |  |  |
| Total Operating Budget<br>(including payroll & benefits)                      | \$      | 206,706               | \$      | 274,333                | \$ 303,760                                             |                            |  |  |  |
| Capital Expenditures                                                          | \$      | 58,000                | \$      | -                      | \$ -                                                   |                            |  |  |  |
| OPERATING BUDGET GROWTH                                                       | Previo  | ous-Current           | Cur     | rent-Upcoming          |                                                        |                            |  |  |  |
|                                                                               |         | 33%                   |         | 11%                    |                                                        |                            |  |  |  |
| 4) RESERVES ON HAND                                                           | Amour   | nt                    | Expl    | anation                |                                                        |                            |  |  |  |
| Restricted-Explain in column c                                                | \$      | 212,227               | resti   | ricted to building p   | urchase or rent short fal                              | 1                          |  |  |  |
| Unrestricted                                                                  | \$      | 640,429               |         |                        |                                                        |                            |  |  |  |
| Goal                                                                          | \$      | 900,000               |         |                        |                                                        |                            |  |  |  |
| 5) PAYROLL DETAIL                                                             |         |                       |         |                        |                                                        |                            |  |  |  |
| Level of Position                                                             | Salary  | Range                 | Ben     | efits Summary          |                                                        |                            |  |  |  |
| Tier 1 (Eg Executive)                                                         | \$127,9 | 09 -\$157,062         |         |                        |                                                        |                            |  |  |  |
| Tier 2 (Eg Vice President)                                                    | \$112,6 | 13 - \$143,205        |         |                        |                                                        |                            |  |  |  |
| Tier 3 (Eg Director)                                                          | \$86,08 | 4 - \$121,275         |         | insurance, retirem     | are eligible for: Health Sa<br>nent with employer 7% n | natch, 36 hour             |  |  |  |
| Tier 4 (Eg Manager)                                                           | \$54,82 | 0 - \$103,187         |         | work week, Pai         | d time off and 11 paid h                               | onuays.                    |  |  |  |
| Tier 5 (Eg Coordinator/Assistant)                                             | \$30,94 | 2 - \$66,811          |         |                        |                                                        |                            |  |  |  |