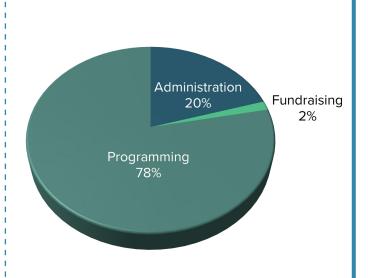

#### **EXPENSE DISTRIBUTION**

Projected: \$270,000 (-9%)

Current FY Budget

FY23 Award: \$225,000

FY24 Award: \$250,000

\$15,000 • Music in the Mountains Transport Vehicle Electric UTV (Opportunity Grant)

\$235,000 • 2024 Music in the Mountains