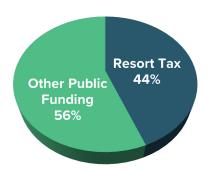

#### **EXPENSE DISTRIBUTION**

Current FY Budget

FY23 Award: \$51,570

FY24 Award: \$70,000

\$70,000 • Emergency Food & Social Services

FY25 Request: \$75,000

| 1) REVENUE<br>(Cash only, do not include in-kind)                             |         | evious FY<br>(Actual) |         | Current FY<br>(Budget) | % Change                                               | % of total<br>(Current FY) |  |  |  |
|-------------------------------------------------------------------------------|---------|-----------------------|---------|------------------------|--------------------------------------------------------|----------------------------|--|--|--|
| Public Funding-Resort Tax                                                     | \$      | 49,421                | \$      | 70,000                 | 42%                                                    | 25%                        |  |  |  |
| Public Funding-Other                                                          | \$      | _                     | \$      |                        |                                                        | 0%                         |  |  |  |
| (mills, county, etc)                                                          |         |                       |         | _                      |                                                        | 076                        |  |  |  |
| Fundraising-Private Dontaions                                                 | \$      | 211,401               | \$      | 136,000                | -36%                                                   | 48%                        |  |  |  |
| Fundraising                                                                   | \$      | _                     | \$      | _                      |                                                        | 0%                         |  |  |  |
| Corporate Donations & Sponsorships                                            |         |                       |         |                        |                                                        |                            |  |  |  |
| Fundraising-Grants                                                            | \$      | 44,850                | \$      | 70,000                 | 56%                                                    | 25%                        |  |  |  |
| Fundraising-Events                                                            | \$      | 20,805                | \$      | 5,000                  | -76%                                                   | 2%                         |  |  |  |
| Direct Revenue                                                                | \$      | -                     | \$      | -                      |                                                        | 0%                         |  |  |  |
| Dues, fees, sales Other-explain below                                         | \$      | 115                   | \$      | _                      | -100%                                                  | 0%                         |  |  |  |
| TOTAL                                                                         | \$      | 326,592               | ۶<br>\$ | 281,000                | -100%                                                  | 100%                       |  |  |  |
| Other Revenue Explanaition                                                    | Interes |                       | 7       | 281,000                | -14/0                                                  | 100%                       |  |  |  |
| Other Neverlae Explanation                                                    |         | evious FY             |         | Current FY             |                                                        | % of total                 |  |  |  |
| 2) EXPENSES                                                                   |         | (Actual)              |         | (Budget)               | % Change                                               | % of total<br>(Current FY) |  |  |  |
| Administration  Management & General Expenses reported in section IX on a 990 | \$      | 30,115                | \$      | 31,070                 | 3%                                                     | 11.3%                      |  |  |  |
| Fundraising Fundraising Expenses reported in section IX on a 990              | \$      | 553                   | \$      | 1,000                  | 81%                                                    | 0.4%                       |  |  |  |
| Programming<br>Program Expenses reported in section IX on<br>a 990            | \$      | 305,846               | \$      | 242,263                | -21%                                                   | 88.3%                      |  |  |  |
| TOTAL                                                                         | \$      | 336,514               | \$      | 274,333                | -18%                                                   | 100%                       |  |  |  |
| 3) GROWTH FORECAST                                                            | Pro     | evious-FY             |         | Current-FY             | Upcoming-FY                                            |                            |  |  |  |
| Total # of FTE                                                                |         | 2                     |         | 2                      | 2                                                      |                            |  |  |  |
| Payroll & Benefits                                                            | \$      | 119,476               | \$      | 146,354                | \$ 150,000                                             |                            |  |  |  |
| Total Operating Budget<br>(including payroll & benefits)                      | \$      | 206,706               | \$      | 274,333                | \$ 303,760                                             |                            |  |  |  |
| Capital Expenditures                                                          | \$      | 58,000                | \$      | -                      | \$ -                                                   |                            |  |  |  |
| OPERATING BUDGET GROWTH                                                       | Previo  | ous-Current           | Cur     | rent-Upcoming          |                                                        |                            |  |  |  |
|                                                                               |         | 33%                   |         | 11%                    |                                                        |                            |  |  |  |
| 4) RESERVES ON HAND                                                           | Amour   | nt                    | Expl    | anation                |                                                        |                            |  |  |  |
| Restricted-Explain in column c                                                | \$      | 212,227               | resti   | ricted to building p   | urchase or rent short fal                              | 1                          |  |  |  |
| Unrestricted                                                                  | \$      | 640,429               |         |                        |                                                        |                            |  |  |  |
| Goal                                                                          | \$      | 900,000               |         |                        |                                                        |                            |  |  |  |
| 5) PAYROLL DETAIL                                                             |         |                       |         |                        |                                                        |                            |  |  |  |
| Level of Position                                                             | Salary  | Range                 | Ben     | efits Summary          |                                                        |                            |  |  |  |
| Tier 1 (Eg Executive)                                                         | \$127,9 | 09 -\$157,062         |         |                        |                                                        |                            |  |  |  |
| Tier 2 (Eg Vice President)                                                    | \$112,6 | 13 - \$143,205        |         |                        |                                                        |                            |  |  |  |
| Tier 3 (Eg Director)                                                          | \$86,08 | 4 - \$121,275         |         | insurance, retirem     | are eligible for: Health Sa<br>nent with employer 7% n | natch, 36 hour             |  |  |  |
| Tier 4 (Eg Manager)                                                           | \$54,82 | 0 - \$103,187         |         | work week, Pai         | d time off and 11 paid h                               | onuays.                    |  |  |  |
| Tier 5 (Eg Coordinator/Assistant)                                             | \$30,94 | 2 - \$66,811          |         |                        |                                                        |                            |  |  |  |