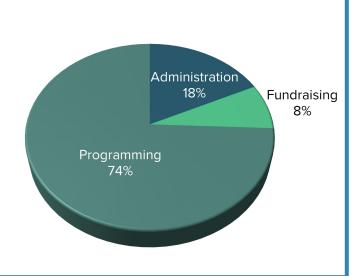

#### ARTS AND CULTURE • PROGRAMMING

Music in the Mountains is a family-friendly, free concert series held on Thursdays in Len Hill Park. It pairs nationally touring bands with local and regional musicians to create a vibrant, fun and cultural event for Big Sky's residents and visitors.

Total Project Cost: \$390,000

| Audience Served                                                |    |
|----------------------------------------------------------------|----|
| (max: 15 pts)<br>Residents & Visitors                          | 15 |
| Investment Type                                                |    |
| (max: 15 pts) Programming                                      | 10 |
| Forecasting Accuracy                                           |    |
| (max: 10 pts) 0-15% Forecasting Variance YOY                   | 10 |
| Matching Funds                                                 |    |
| (max: 10 pts) 49-74% Requested of Resort Tax                   | 3  |
| Partnerships                                                   |    |
| (max: 10 pts) 4+ Partners                                      | 10 |
| Program Expense Ratio                                          |    |
| (max: 10 pts)<br><b>70</b> %+                                  | 10 |
| Public Funds & Government Service Alignment                    |    |
| (max: 10 pts)  Publicly Funded Elsewhere                       | 10 |
| SMART Community Need                                           |    |
| (max: 10 pts) Addresses Identified & Measurable Community Need | 10 |
| Annuity                                                        |    |
| (max: 5 pts) <i>3+ Years of Resort Tax Funding</i>             | 2  |
| Programming Growth Rate                                        |    |
| (max: 5 pts)<br><b>&lt;10% Growth</b>                          | 5  |
| Total Score<br>(max: 100 pts)                                  | 85 |