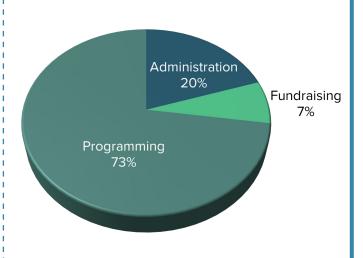

#### **EXPENSE DISTRIBUTION**

Current FY Budget

FY23 Award: \$51,570

FY24 Award: \$70,000

\$70,000 • Emergency Food & Social Services

FY25 Request: \$75,000

| 1) REVENUE<br>(Cash only, do not include in-kind)                             |         | evious FY<br>(Actual) |         | Current FY<br>(Budget) | % Change                                               | % of total<br>(Current FY) |  |  |  |
|-------------------------------------------------------------------------------|---------|-----------------------|---------|------------------------|--------------------------------------------------------|----------------------------|--|--|--|
| Public Funding-Resort Tax                                                     | \$      | 49,421                | \$      | 70,000                 | 42%                                                    | 25%                        |  |  |  |
| Public Funding-Other                                                          | \$      | _                     | \$      |                        |                                                        | 0%                         |  |  |  |
| (mills, county, etc)                                                          |         |                       |         | _                      |                                                        | 076                        |  |  |  |
| Fundraising-Private Dontaions                                                 | \$      | 211,401               | \$      | 136,000                | -36%                                                   | 48%                        |  |  |  |
| Fundraising                                                                   | \$      | _                     | \$      | _                      |                                                        | 0%                         |  |  |  |
| Corporate Donations & Sponsorships                                            |         |                       |         |                        |                                                        |                            |  |  |  |
| Fundraising-Grants                                                            | \$      | 44,850                | \$      | 70,000                 | 56%                                                    | 25%                        |  |  |  |
| Fundraising-Events                                                            | \$      | 20,805                | \$      | 5,000                  | -76%                                                   | 2%                         |  |  |  |
| Direct Revenue                                                                | \$      | -                     | \$      | -                      |                                                        | 0%                         |  |  |  |
| Dues, fees, sales Other-explain below                                         | \$      | 115                   | \$      | _                      | -100%                                                  | 0%                         |  |  |  |
| TOTAL                                                                         | \$      | 326,592               | ۶<br>\$ | 281,000                | -100%                                                  | 100%                       |  |  |  |
| Other Revenue Explanaition                                                    | Interes |                       | 7       | 281,000                | -14/0                                                  | 100%                       |  |  |  |
| Other Neverlae Explanation                                                    |         | evious FY             |         | Current FY             |                                                        | % of total                 |  |  |  |
| 2) EXPENSES                                                                   |         | (Actual)              |         | (Budget)               | % Change                                               | % of total<br>(Current FY) |  |  |  |
| Administration  Management & General Expenses reported in section IX on a 990 | \$      | 30,115                | \$      | 31,070                 | 3%                                                     | 11.3%                      |  |  |  |
| Fundraising Fundraising Expenses reported in section IX on a 990              | \$      | 553                   | \$      | 1,000                  | 81%                                                    | 0.4%                       |  |  |  |
| Programming<br>Program Expenses reported in section IX on<br>a 990            | \$      | 305,846               | \$      | 242,263                | -21%                                                   | 88.3%                      |  |  |  |
| TOTAL                                                                         | \$      | 336,514               | \$      | 274,333                | -18%                                                   | 100%                       |  |  |  |
| 3) GROWTH FORECAST                                                            | Pro     | evious-FY             |         | Current-FY             | Upcoming-FY                                            |                            |  |  |  |
| Total # of FTE                                                                |         | 2                     |         | 2                      | 2                                                      |                            |  |  |  |
| Payroll & Benefits                                                            | \$      | 119,476               | \$      | 146,354                | \$ 150,000                                             |                            |  |  |  |
| Total Operating Budget<br>(including payroll & benefits)                      | \$      | 206,706               | \$      | 274,333                | \$ 303,760                                             |                            |  |  |  |
| Capital Expenditures                                                          | \$      | 58,000                | \$      | -                      | \$ -                                                   |                            |  |  |  |
| OPERATING BUDGET GROWTH                                                       | Previo  | ous-Current           | Cur     | rent-Upcoming          |                                                        |                            |  |  |  |
|                                                                               |         | 33%                   |         | 11%                    |                                                        |                            |  |  |  |
| 4) RESERVES ON HAND                                                           | Amour   | nt                    | Expl    | anation                |                                                        |                            |  |  |  |
| Restricted-Explain in column c                                                | \$      | 212,227               | resti   | ricted to building p   | urchase or rent short fal                              | 1                          |  |  |  |
| Unrestricted                                                                  | \$      | 640,429               |         |                        |                                                        |                            |  |  |  |
| Goal                                                                          | \$      | 900,000               |         |                        |                                                        |                            |  |  |  |
| 5) PAYROLL DETAIL                                                             |         |                       |         |                        |                                                        |                            |  |  |  |
| Level of Position                                                             | Salary  | Range                 | Ben     | efits Summary          |                                                        |                            |  |  |  |
| Tier 1 (Eg Executive)                                                         | \$127,9 | 09 -\$157,062         |         |                        |                                                        |                            |  |  |  |
| Tier 2 (Eg Vice President)                                                    | \$112,6 | 13 - \$143,205        |         |                        |                                                        |                            |  |  |  |
| Tier 3 (Eg Director)                                                          | \$86,08 | 4 - \$121,275         |         | insurance, retirem     | are eligible for: Health Sa<br>nent with employer 7% n | natch, 36 hour             |  |  |  |
| Tier 4 (Eg Manager)                                                           | \$54,82 | 0 - \$103,187         |         | work week, Pai         | d time off and 11 paid h                               | onuays.                    |  |  |  |
| Tier 5 (Eg Coordinator/Assistant)                                             | \$30,94 | 2 - \$66,811          |         |                        |                                                        |                            |  |  |  |