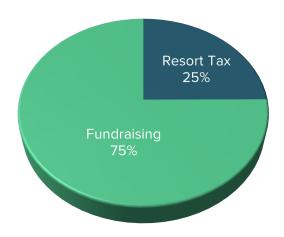

**Project Name:** 2025 Music in the Mountains Free Summer Community Concert Series

| Revenue<br>Cash only, not including In-Kind                                                           |      | <b>25 Request</b><br>1/23-6/30/24) |     | <b>Y26 Forecasted Request</b> (7/1/24-6/30/25) |      | <b>27 Forecasted Request</b> 7/1/25-6/30/26) | FY25 Matching Funds<br>% |
|-------------------------------------------------------------------------------------------------------|------|------------------------------------|-----|------------------------------------------------|------|----------------------------------------------|--------------------------|
| Resort Tax                                                                                            | \$   | 245,000                            | \$  | 250,000                                        | \$   | 255,000                                      | 63%                      |
| Other Public Funding                                                                                  |      |                                    |     |                                                |      |                                              | 0%                       |
| Private Donations                                                                                     | \$   | 5,000                              | \$  | 5,000                                          | \$   | 5,000                                        | 1%                       |
| Corporate Donations & Sponsorships                                                                    | \$   | 100,000                            | \$  | 105,000                                        | \$   | 105,000                                      | 26%                      |
| Grants                                                                                                | \$   | 15,000                             | \$  | 17,500                                         | \$   | 17,500                                       | 4%                       |
| Events                                                                                                |      |                                    |     |                                                |      |                                              | 0%                       |
| Dues, Fees, Sales                                                                                     | \$   | 25,000                             | \$  | 27,000                                         | \$   | 28,000                                       | 6%                       |
| Other* (explain below)                                                                                |      |                                    |     |                                                |      |                                              | 0%                       |
| TOTAL                                                                                                 | \$   | 390,000                            | \$  | 404,500                                        | \$   | 410,500                                      | 100%                     |
| Other Revenue Explanation                                                                             | Amou | ınt                                | Soi | ırce                                           |      |                                              |                          |
| EXPENSES                                                                                              |      |                                    |     |                                                |      |                                              |                          |
| DIRECT Program Expenses reported in section IX on a 990                                               |      | 5 Resort Tax<br>Request            | FY  | 25 Total Project                               |      |                                              |                          |
| Contract Services                                                                                     | \$   | 240,000                            | \$  | 285,000                                        |      |                                              |                          |
| Property Acquisition                                                                                  | Ψ    | 240,000                            | Ψ   | 200,000                                        |      |                                              |                          |
| Marketing, Advertising, and Communications                                                            | \$   | 5,000                              | \$  | 15,000                                         |      |                                              |                          |
| Materials and Supplies                                                                                | Ψ    | 0,000                              | \$  | 20,000                                         |      |                                              |                          |
| Payroll and Benefits                                                                                  |      |                                    | Ψ   | 20,000                                         |      |                                              |                          |
| Repairs and Maintenance                                                                               |      |                                    | \$  | 2,500                                          |      |                                              |                          |
| Scholarships and Financial Assistance                                                                 |      |                                    | _   | _,                                             |      |                                              |                          |
| Travel                                                                                                |      |                                    | \$  | 2,500                                          |      |                                              |                          |
| Other (explain below)                                                                                 |      |                                    | Ė   | · · · · · · · · · · · · · · · · · · ·          |      |                                              |                          |
| Subtotal-Direct                                                                                       | \$   | 245,000                            | \$  | 325,000                                        |      |                                              |                          |
| INDIRECT  Management & General (and potentially Fundraising) Expenses reported in section IX on a 990 | FY2  | 5 Resort Tax<br>Request            |     | 25 Total Project                               |      |                                              |                          |
| Contract Services                                                                                     | \$   | -                                  |     |                                                |      |                                              |                          |
| Insurance (Liability, D&O, Vehicle, Umbrella, etc)                                                    |      |                                    | \$  | 21,000                                         |      |                                              |                          |
| Marketing, Advertising, and Communications                                                            |      |                                    |     |                                                |      |                                              |                          |
| Memberships (Industry and Trade Organizations)                                                        |      |                                    |     |                                                |      |                                              |                          |
| Office Expenses                                                                                       |      |                                    |     |                                                |      |                                              |                          |
| Payroll and Benefits                                                                                  |      |                                    | \$  | 75,000                                         |      |                                              |                          |
| Rent and Mortgage                                                                                     |      |                                    |     |                                                |      |                                              |                          |
| Repairs and Maintenance                                                                               |      |                                    |     |                                                |      |                                              |                          |
| Sponsorships                                                                                          |      |                                    |     |                                                |      |                                              |                          |
| Travel & Training                                                                                     |      |                                    |     |                                                |      |                                              |                          |
| Other (explain below)                                                                                 |      |                                    |     |                                                |      |                                              |                          |
| Subtotal-Indirect                                                                                     | \$   | -                                  | \$  | 96,000                                         |      |                                              |                          |
| EXPENSES TOTAL                                                                                        | \$   | 245,000                            | \$  | 421,000                                        |      |                                              |                          |
| Other Expenses                                                                                        | Amou | ınt                                | Dir | ect or Indirect                                | Brie | ef explanation                               |                          |