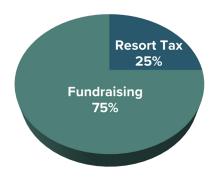

**Project Name:** 2025 Music in the Mountains Free Summer Community Concert Series

| Revenue<br>Cash only, not including In-Kind                                                           |      | <b>25 Request</b><br>1/23-6/30/24) |     | <b>Y26 Forecasted Request</b> (7/1/24-6/30/25) |      | <b>27 Forecasted Request</b> 7/1/25-6/30/26) | FY25 Matching Funds<br>% |
|-------------------------------------------------------------------------------------------------------|------|------------------------------------|-----|------------------------------------------------|------|----------------------------------------------|--------------------------|
| Resort Tax                                                                                            | \$   | 245,000                            | \$  | 250,000                                        | \$   | 255,000                                      | 63%                      |
| Other Public Funding                                                                                  |      |                                    |     |                                                |      |                                              | 0%                       |
| Private Donations                                                                                     | \$   | 5,000                              | \$  | 5,000                                          | \$   | 5,000                                        | 1%                       |
| Corporate Donations & Sponsorships                                                                    | \$   | 100,000                            | \$  | 105,000                                        | \$   | 105,000                                      | 26%                      |
| Grants                                                                                                | \$   | 15,000                             | \$  | 17,500                                         | \$   | 17,500                                       | 4%                       |
| Events                                                                                                |      |                                    |     |                                                |      |                                              | 0%                       |
| Dues, Fees, Sales                                                                                     | \$   | 25,000                             | \$  | 27,000                                         | \$   | 28,000                                       | 6%                       |
| Other* (explain below)                                                                                |      |                                    |     |                                                |      |                                              | 0%                       |
| TOTAL                                                                                                 | \$   | 390,000                            | \$  | 404,500                                        | \$   | 410,500                                      | 100%                     |
| Other Revenue Explanation                                                                             | Amou | ınt                                | Soi | ırce                                           |      |                                              |                          |
| EXPENSES                                                                                              |      |                                    |     |                                                |      |                                              |                          |
| DIRECT Program Expenses reported in section IX on a 990                                               |      | 5 Resort Tax<br>Request            | FY  | 25 Total Project                               |      |                                              |                          |
| Contract Services                                                                                     | \$   | 240,000                            | \$  | 285,000                                        |      |                                              |                          |
| Property Acquisition                                                                                  | Ψ    | 240,000                            | Ψ   | 200,000                                        |      |                                              |                          |
| Marketing, Advertising, and Communications                                                            | \$   | 5,000                              | \$  | 15,000                                         |      |                                              |                          |
| Materials and Supplies                                                                                | Ψ    | 0,000                              | \$  | 20,000                                         |      |                                              |                          |
| Payroll and Benefits                                                                                  |      |                                    | Ψ   | 20,000                                         |      |                                              |                          |
| Repairs and Maintenance                                                                               |      |                                    | \$  | 2,500                                          |      |                                              |                          |
| Scholarships and Financial Assistance                                                                 |      |                                    | _   | _,                                             |      |                                              |                          |
| Travel                                                                                                |      |                                    | \$  | 2,500                                          |      |                                              |                          |
| Other (explain below)                                                                                 |      |                                    | Ė   | · · · · · · · · · · · · · · · · · · ·          |      |                                              |                          |
| Subtotal-Direct                                                                                       | \$   | 245,000                            | \$  | 325,000                                        |      |                                              |                          |
| INDIRECT  Management & General (and potentially Fundraising) Expenses reported in section IX on a 990 | FY2  | 5 Resort Tax<br>Request            |     | 25 Total Project                               |      |                                              |                          |
| Contract Services                                                                                     | \$   | -                                  |     |                                                |      |                                              |                          |
| Insurance (Liability, D&O, Vehicle, Umbrella, etc)                                                    |      |                                    | \$  | 21,000                                         |      |                                              |                          |
| Marketing, Advertising, and Communications                                                            |      |                                    |     |                                                |      |                                              |                          |
| Memberships (Industry and Trade Organizations)                                                        |      |                                    |     |                                                |      |                                              |                          |
| Office Expenses                                                                                       |      |                                    |     |                                                |      |                                              |                          |
| Payroll and Benefits                                                                                  |      |                                    | \$  | 75,000                                         |      |                                              |                          |
| Rent and Mortgage                                                                                     |      |                                    |     |                                                |      |                                              |                          |
| Repairs and Maintenance                                                                               |      |                                    |     |                                                |      |                                              |                          |
| Sponsorships                                                                                          |      |                                    |     |                                                |      |                                              |                          |
| Travel & Training                                                                                     |      |                                    |     |                                                |      |                                              |                          |
| Other (explain below)                                                                                 |      |                                    |     |                                                |      |                                              |                          |
| Subtotal-Indirect                                                                                     | \$   | -                                  | \$  | 96,000                                         |      |                                              |                          |
| EXPENSES TOTAL                                                                                        | \$   | 245,000                            | \$  | 421,000                                        |      |                                              |                          |
| Other Expenses                                                                                        | Amou | ınt                                | Dir | ect or Indirect                                | Brie | ef explanation                               |                          |