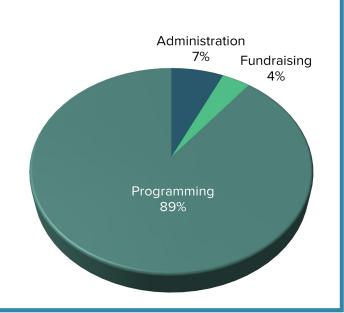

**Project Name:** 2025 Music in the Mountains Free Summer Community Concert Series

| Revenue<br>Cash only, not including In-Kind                                                           |      | <b>25 Request</b><br>1/23-6/30/24) |     | <b>Y26 Forecasted Request</b> (7/1/24-6/30/25) |      | <b>27 Forecasted Request</b> 7/1/25-6/30/26) | FY25 Matching Funds<br>% |
|-------------------------------------------------------------------------------------------------------|------|------------------------------------|-----|------------------------------------------------|------|----------------------------------------------|--------------------------|
| Resort Tax                                                                                            | \$   | 245,000                            | \$  | 250,000                                        | \$   | 255,000                                      | 63%                      |
| Other Public Funding                                                                                  |      |                                    |     |                                                |      |                                              | 0%                       |
| Private Donations                                                                                     | \$   | 5,000                              | \$  | 5,000                                          | \$   | 5,000                                        | 1%                       |
| Corporate Donations & Sponsorships                                                                    | \$   | 100,000                            | \$  | 105,000                                        | \$   | 105,000                                      | 26%                      |
| Grants                                                                                                | \$   | 15,000                             | \$  | 17,500                                         | \$   | 17,500                                       | 4%                       |
| Events                                                                                                |      |                                    |     |                                                |      |                                              | 0%                       |
| Dues, Fees, Sales                                                                                     | \$   | 25,000                             | \$  | 27,000                                         | \$   | 28,000                                       | 6%                       |
| Other* (explain below)                                                                                |      |                                    |     |                                                |      |                                              | 0%                       |
| TOTAL                                                                                                 | \$   | 390,000                            | \$  | 404,500                                        | \$   | 410,500                                      | 100%                     |
| Other Revenue Explanation                                                                             | Amou | ınt                                | Soi | ırce                                           |      |                                              |                          |
| EXPENSES                                                                                              |      |                                    |     |                                                |      |                                              |                          |
| DIRECT Program Expenses reported in section IX on a 990                                               |      | 5 Resort Tax<br>Request            | FY  | 25 Total Project                               |      |                                              |                          |
| Contract Services                                                                                     | \$   | 240,000                            | \$  | 285,000                                        |      |                                              |                          |
| Property Acquisition                                                                                  | Ψ    | 240,000                            | Ψ   | 200,000                                        |      |                                              |                          |
| Marketing, Advertising, and Communications                                                            | \$   | 5,000                              | \$  | 15,000                                         |      |                                              |                          |
| Materials and Supplies                                                                                | Ψ    | 0,000                              | \$  | 20,000                                         |      |                                              |                          |
| Payroll and Benefits                                                                                  |      |                                    | Ψ   | 20,000                                         |      |                                              |                          |
| Repairs and Maintenance                                                                               |      |                                    | \$  | 2,500                                          |      |                                              |                          |
| Scholarships and Financial Assistance                                                                 |      |                                    | _   | _,                                             |      |                                              |                          |
| Travel                                                                                                |      |                                    | \$  | 2,500                                          |      |                                              |                          |
| Other (explain below)                                                                                 |      |                                    | Ė   | · · · · · · · · · · · · · · · · · · ·          |      |                                              |                          |
| Subtotal-Direct                                                                                       | \$   | 245,000                            | \$  | 325,000                                        |      |                                              |                          |
| INDIRECT  Management & General (and potentially Fundraising) Expenses reported in section IX on a 990 | FY2  | 5 Resort Tax<br>Request            |     | 25 Total Project                               |      |                                              |                          |
| Contract Services                                                                                     | \$   | -                                  |     |                                                |      |                                              |                          |
| Insurance (Liability, D&O, Vehicle, Umbrella, etc)                                                    |      |                                    | \$  | 21,000                                         |      |                                              |                          |
| Marketing, Advertising, and Communications                                                            |      |                                    |     |                                                |      |                                              |                          |
| Memberships (Industry and Trade Organizations)                                                        |      |                                    |     |                                                |      |                                              |                          |
| Office Expenses                                                                                       |      |                                    |     |                                                |      |                                              |                          |
| Payroll and Benefits                                                                                  |      |                                    | \$  | 75,000                                         |      |                                              |                          |
| Rent and Mortgage                                                                                     |      |                                    |     |                                                |      |                                              |                          |
| Repairs and Maintenance                                                                               |      |                                    |     |                                                |      |                                              |                          |
| Sponsorships                                                                                          |      |                                    |     |                                                |      |                                              |                          |
| Travel & Training                                                                                     |      |                                    |     |                                                |      |                                              |                          |
| Other (explain below)                                                                                 |      |                                    |     |                                                |      |                                              |                          |
| Subtotal-Indirect                                                                                     | \$   | -                                  | \$  | 96,000                                         |      |                                              |                          |
| EXPENSES TOTAL                                                                                        | \$   | 245,000                            | \$  | 421,000                                        |      |                                              |                          |
| Other Expenses                                                                                        | Amou | ınt                                | Dir | ect or Indirect                                | Brie | ef explanation                               |                          |