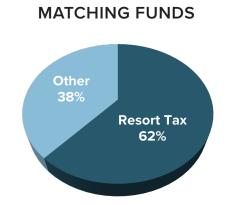

**Project Name:** 2025 Music in the Mountains Free Summer Community Concert Series

| Revenue<br>Cash only, not including In-Kind                                                           |      | <b>25 Request</b><br>1/23-6/30/24) |     | <b>Y26 Forecasted Request</b> (7/1/24-6/30/25) |      | <b>27 Forecasted Request</b> 7/1/25-6/30/26) | FY25 Matching Funds<br>% |
|-------------------------------------------------------------------------------------------------------|------|------------------------------------|-----|------------------------------------------------|------|----------------------------------------------|--------------------------|
| Resort Tax                                                                                            | \$   | 245,000                            | \$  | 250,000                                        | \$   | 255,000                                      | 63%                      |
| Other Public Funding                                                                                  |      |                                    |     |                                                |      |                                              | 0%                       |
| Private Donations                                                                                     | \$   | 5,000                              | \$  | 5,000                                          | \$   | 5,000                                        | 1%                       |
| Corporate Donations & Sponsorships                                                                    | \$   | 100,000                            | \$  | 105,000                                        | \$   | 105,000                                      | 26%                      |
| Grants                                                                                                | \$   | 15,000                             | \$  | 17,500                                         | \$   | 17,500                                       | 4%                       |
| Events                                                                                                |      |                                    |     |                                                |      |                                              | 0%                       |
| Dues, Fees, Sales                                                                                     | \$   | 25,000                             | \$  | 27,000                                         | \$   | 28,000                                       | 6%                       |
| Other* (explain below)                                                                                |      |                                    |     |                                                |      |                                              | 0%                       |
| TOTAL                                                                                                 | \$   | 390,000                            | \$  | 404,500                                        | \$   | 410,500                                      | 100%                     |
| Other Revenue Explanation                                                                             | Amou | ınt                                | Soi | ırce                                           |      |                                              |                          |
| EXPENSES                                                                                              |      |                                    |     |                                                |      |                                              |                          |
| DIRECT Program Expenses reported in section IX on a 990                                               |      | 5 Resort Tax<br>Request            | FY  | 25 Total Project                               |      |                                              |                          |
| Contract Services                                                                                     | \$   | 240,000                            | \$  | 285,000                                        |      |                                              |                          |
| Property Acquisition                                                                                  | Ψ    | 240,000                            | Ψ   | 200,000                                        |      |                                              |                          |
| Marketing, Advertising, and Communications                                                            | \$   | 5,000                              | \$  | 15,000                                         |      |                                              |                          |
| Materials and Supplies                                                                                | Ψ    | 0,000                              | \$  | 20,000                                         |      |                                              |                          |
| Payroll and Benefits                                                                                  |      |                                    | Ψ   | 20,000                                         |      |                                              |                          |
| Repairs and Maintenance                                                                               |      |                                    | \$  | 2,500                                          |      |                                              |                          |
| Scholarships and Financial Assistance                                                                 |      |                                    | _   | _,                                             |      |                                              |                          |
| Travel                                                                                                |      |                                    | \$  | 2,500                                          |      |                                              |                          |
| Other (explain below)                                                                                 |      |                                    | Ė   | · · · · · · · · · · · · · · · · · · ·          |      |                                              |                          |
| Subtotal-Direct                                                                                       | \$   | 245,000                            | \$  | 325,000                                        |      |                                              |                          |
| INDIRECT  Management & General (and potentially Fundraising) Expenses reported in section IX on a 990 | FY2  | 5 Resort Tax<br>Request            |     | 25 Total Project                               |      |                                              |                          |
| Contract Services                                                                                     | \$   | -                                  |     |                                                |      |                                              |                          |
| Insurance (Liability, D&O, Vehicle, Umbrella, etc)                                                    |      |                                    | \$  | 21,000                                         |      |                                              |                          |
| Marketing, Advertising, and Communications                                                            |      |                                    |     |                                                |      |                                              |                          |
| Memberships (Industry and Trade Organizations)                                                        |      |                                    |     |                                                |      |                                              |                          |
| Office Expenses                                                                                       |      |                                    |     |                                                |      |                                              |                          |
| Payroll and Benefits                                                                                  |      |                                    | \$  | 75,000                                         |      |                                              |                          |
| Rent and Mortgage                                                                                     |      |                                    |     |                                                |      |                                              |                          |
| Repairs and Maintenance                                                                               |      |                                    |     |                                                |      |                                              |                          |
| Sponsorships                                                                                          |      |                                    |     |                                                |      |                                              |                          |
| Travel & Training                                                                                     |      |                                    |     |                                                |      |                                              |                          |
| Other (explain below)                                                                                 |      |                                    |     |                                                |      |                                              |                          |
| Subtotal-Indirect                                                                                     | \$   | -                                  | \$  | 96,000                                         |      |                                              |                          |
| EXPENSES TOTAL                                                                                        | \$   | 245,000                            | \$  | 421,000                                        |      |                                              |                          |
| Other Expenses                                                                                        | Amou | ınt                                | Dir | ect or Indirect                                | Brie | ef explanation                               |                          |