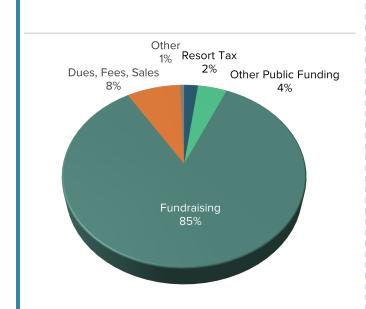

**Project Name:** 2025 Music in the Mountains Free Summer Community Concert Series

| Revenue<br>Cash only, not including In-Kind                                                           |      | <b>25 Request</b><br>1/23-6/30/24) |     | <b>Y26 Forecasted Request</b> (7/1/24-6/30/25) |      | <b>27 Forecasted Request</b> 7/1/25-6/30/26) | FY25 Matching Funds<br>% |
|-------------------------------------------------------------------------------------------------------|------|------------------------------------|-----|------------------------------------------------|------|----------------------------------------------|--------------------------|
| Resort Tax                                                                                            | \$   | 245,000                            | \$  | 250,000                                        | \$   | 255,000                                      | 63%                      |
| Other Public Funding                                                                                  |      |                                    |     |                                                |      |                                              | 0%                       |
| Private Donations                                                                                     | \$   | 5,000                              | \$  | 5,000                                          | \$   | 5,000                                        | 1%                       |
| Corporate Donations & Sponsorships                                                                    | \$   | 100,000                            | \$  | 105,000                                        | \$   | 105,000                                      | 26%                      |
| Grants                                                                                                | \$   | 15,000                             | \$  | 17,500                                         | \$   | 17,500                                       | 4%                       |
| Events                                                                                                |      |                                    |     |                                                |      |                                              | 0%                       |
| Dues, Fees, Sales                                                                                     | \$   | 25,000                             | \$  | 27,000                                         | \$   | 28,000                                       | 6%                       |
| Other* (explain below)                                                                                |      |                                    |     |                                                |      |                                              | 0%                       |
| TOTAL                                                                                                 | \$   | 390,000                            | \$  | 404,500                                        | \$   | 410,500                                      | 100%                     |
| Other Revenue Explanation                                                                             | Amou | ınt                                | Soi | ırce                                           |      |                                              |                          |
| EXPENSES                                                                                              |      |                                    |     |                                                |      |                                              |                          |
| DIRECT Program Expenses reported in section IX on a 990                                               |      | 5 Resort Tax<br>Request            | FY  | 25 Total Project                               |      |                                              |                          |
| Contract Services                                                                                     | \$   | 240,000                            | \$  | 285,000                                        |      |                                              |                          |
| Property Acquisition                                                                                  | Ψ    | 240,000                            | Ψ   | 200,000                                        |      |                                              |                          |
| Marketing, Advertising, and Communications                                                            | \$   | 5,000                              | \$  | 15,000                                         |      |                                              |                          |
| Materials and Supplies                                                                                | Ψ    | 0,000                              | \$  | 20,000                                         |      |                                              |                          |
| Payroll and Benefits                                                                                  |      |                                    | Ψ   | 20,000                                         |      |                                              |                          |
| Repairs and Maintenance                                                                               |      |                                    | \$  | 2,500                                          |      |                                              |                          |
| Scholarships and Financial Assistance                                                                 |      |                                    | _   | _,                                             |      |                                              |                          |
| Travel                                                                                                |      |                                    | \$  | 2,500                                          |      |                                              |                          |
| Other (explain below)                                                                                 |      |                                    | Ė   | · · · · · · · · · · · · · · · · · · ·          |      |                                              |                          |
| Subtotal-Direct                                                                                       | \$   | 245,000                            | \$  | 325,000                                        |      |                                              |                          |
| INDIRECT  Management & General (and potentially Fundraising) Expenses reported in section IX on a 990 | FY2  | 5 Resort Tax<br>Request            |     | 25 Total Project                               |      |                                              |                          |
| Contract Services                                                                                     | \$   | -                                  |     |                                                |      |                                              |                          |
| Insurance (Liability, D&O, Vehicle, Umbrella, etc)                                                    |      |                                    | \$  | 21,000                                         |      |                                              |                          |
| Marketing, Advertising, and Communications                                                            |      |                                    |     |                                                |      |                                              |                          |
| Memberships (Industry and Trade Organizations)                                                        |      |                                    |     |                                                |      |                                              |                          |
| Office Expenses                                                                                       |      |                                    |     |                                                |      |                                              |                          |
| Payroll and Benefits                                                                                  |      |                                    | \$  | 75,000                                         |      |                                              |                          |
| Rent and Mortgage                                                                                     |      |                                    |     |                                                |      |                                              |                          |
| Repairs and Maintenance                                                                               |      |                                    |     |                                                |      |                                              |                          |
| Sponsorships                                                                                          |      |                                    |     |                                                |      |                                              |                          |
| Travel & Training                                                                                     |      |                                    |     |                                                |      |                                              |                          |
| Other (explain below)                                                                                 |      |                                    |     |                                                |      |                                              |                          |
| Subtotal-Indirect                                                                                     | \$   | -                                  | \$  | 96,000                                         |      |                                              |                          |
| EXPENSES TOTAL                                                                                        | \$   | 245,000                            | \$  | 421,000                                        |      |                                              |                          |
| Other Expenses                                                                                        | Amou | ınt                                | Dir | ect or Indirect                                | Brie | ef explanation                               |                          |