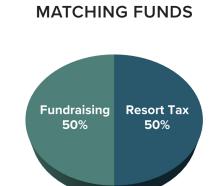

#### **EXPENSE DISTRIBUTION**

Current FY Budget

FY23 Award: \$51,570

FY24 Award: \$70,000

\$70,000 • Emergency Food & Social Services

FY25 Request: \$75,000

| 1) REVENUE<br>(Cash only, do not include in-kind)                             |         | evious FY<br>(Actual) |         | Current FY<br>(Budget) | % Change                                               | % of total<br>(Current FY) |  |  |  |
|-------------------------------------------------------------------------------|---------|-----------------------|---------|------------------------|--------------------------------------------------------|----------------------------|--|--|--|
| Public Funding-Resort Tax                                                     | \$      | 49,421                | \$      | 70,000                 | 42%                                                    | 25%                        |  |  |  |
| Public Funding-Other                                                          | \$      | _                     | \$      |                        |                                                        | 0%                         |  |  |  |
| (mills, county, etc)                                                          |         |                       |         | _                      |                                                        | 076                        |  |  |  |
| Fundraising-Private Dontaions                                                 | \$      | 211,401               | \$      | 136,000                | -36%                                                   | 48%                        |  |  |  |
| Fundraising                                                                   | \$      | _                     | \$      | _                      |                                                        | 0%                         |  |  |  |
| Corporate Donations & Sponsorships                                            |         |                       |         |                        |                                                        |                            |  |  |  |
| Fundraising-Grants                                                            | \$      | 44,850                | \$      | 70,000                 | 56%                                                    | 25%                        |  |  |  |
| Fundraising-Events                                                            | \$      | 20,805                | \$      | 5,000                  | -76%                                                   | 2%                         |  |  |  |
| Direct Revenue                                                                | \$      | -                     | \$      | -                      |                                                        | 0%                         |  |  |  |
| Dues, fees, sales Other-explain below                                         | \$      | 115                   | \$      | _                      | -100%                                                  | 0%                         |  |  |  |
| TOTAL                                                                         | \$      | 326,592               | ۶<br>\$ | 281,000                | -100%                                                  | 100%                       |  |  |  |
| Other Revenue Explanaition                                                    | Interes |                       | 7       | 281,000                | -14/0                                                  | 100%                       |  |  |  |
| Other Neverlae Explanation                                                    |         | evious FY             |         | Current FY             |                                                        | % of total                 |  |  |  |
| 2) EXPENSES                                                                   |         | (Actual)              |         | (Budget)               | % Change                                               | % of total<br>(Current FY) |  |  |  |
| Administration  Management & General Expenses reported in section IX on a 990 | \$      | 30,115                | \$      | 31,070                 | 3%                                                     | 11.3%                      |  |  |  |
| Fundraising Fundraising Expenses reported in section IX on a 990              | \$      | 553                   | \$      | 1,000                  | 81%                                                    | 0.4%                       |  |  |  |
| Programming<br>Program Expenses reported in section IX on<br>a 990            | \$      | 305,846               | \$      | 242,263                | -21%                                                   | 88.3%                      |  |  |  |
| TOTAL                                                                         | \$      | 336,514               | \$      | 274,333                | -18%                                                   | 100%                       |  |  |  |
| 3) GROWTH FORECAST                                                            | Pro     | evious-FY             |         | Current-FY             | Upcoming-FY                                            |                            |  |  |  |
| Total # of FTE                                                                |         | 2                     |         | 2                      | 2                                                      |                            |  |  |  |
| Payroll & Benefits                                                            | \$      | 119,476               | \$      | 146,354                | \$ 150,000                                             |                            |  |  |  |
| Total Operating Budget<br>(including payroll & benefits)                      | \$      | 206,706               | \$      | 274,333                | \$ 303,760                                             |                            |  |  |  |
| Capital Expenditures                                                          | \$      | 58,000                | \$      | -                      | \$ -                                                   |                            |  |  |  |
| OPERATING BUDGET GROWTH                                                       | Previo  | ous-Current           | Cur     | rent-Upcoming          |                                                        |                            |  |  |  |
|                                                                               |         | 33%                   |         | 11%                    |                                                        |                            |  |  |  |
| 4) RESERVES ON HAND                                                           | Amour   | nt                    | Expl    | anation                |                                                        |                            |  |  |  |
| Restricted-Explain in column c                                                | \$      | 212,227               | resti   | ricted to building p   | urchase or rent short fal                              | 1                          |  |  |  |
| Unrestricted                                                                  | \$      | 640,429               |         |                        |                                                        |                            |  |  |  |
| Goal                                                                          | \$      | 900,000               |         |                        |                                                        |                            |  |  |  |
| 5) PAYROLL DETAIL                                                             |         |                       |         |                        |                                                        |                            |  |  |  |
| Level of Position                                                             | Salary  | Range                 | Ben     | efits Summary          |                                                        |                            |  |  |  |
| Tier 1 (Eg Executive)                                                         | \$127,9 | 09 -\$157,062         |         |                        |                                                        |                            |  |  |  |
| Tier 2 (Eg Vice President)                                                    | \$112,6 | 13 - \$143,205        |         |                        |                                                        |                            |  |  |  |
| Tier 3 (Eg Director)                                                          | \$86,08 | 4 - \$121,275         |         | insurance, retirem     | are eligible for: Health Sa<br>nent with employer 7% n | natch, 36 hour             |  |  |  |
| Tier 4 (Eg Manager)                                                           | \$54,82 | 0 - \$103,187         |         | work week, Pai         | d time off and 11 paid h                               | onuays.                    |  |  |  |
| Tier 5 (Eg Coordinator/Assistant)                                             | \$30,94 | 2 - \$66,811          |         |                        |                                                        |                            |  |  |  |