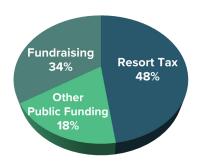

#### **EXPENSE DISTRIBUTION**

Current FY Budget

FY23 Award: \$51,570

FY24 Award: \$70,000

\$70,000 • Emergency Food & Social Services

FY25 Request: \$75,000

| 1) REVENUE<br>(Cash only, do not include in-kind)                             |         | evious FY<br>(Actual) |         | Current FY<br>(Budget) | % Change                                               | % of total<br>(Current FY) |  |  |  |
|-------------------------------------------------------------------------------|---------|-----------------------|---------|------------------------|--------------------------------------------------------|----------------------------|--|--|--|
| Public Funding-Resort Tax                                                     | \$      | 49,421                | \$      | 70,000                 | 42%                                                    | 25%                        |  |  |  |
| Public Funding-Other                                                          | \$      | _                     | \$      |                        |                                                        | 0%                         |  |  |  |
| (mills, county, etc)                                                          |         |                       |         | _                      |                                                        | 076                        |  |  |  |
| Fundraising-Private Dontaions                                                 | \$      | 211,401               | \$      | 136,000                | -36%                                                   | 48%                        |  |  |  |
| Fundraising                                                                   | \$      | _                     | \$      | _                      |                                                        | 0%                         |  |  |  |
| Corporate Donations & Sponsorships                                            |         |                       |         |                        |                                                        |                            |  |  |  |
| Fundraising-Grants                                                            | \$      | 44,850                | \$      | 70,000                 | 56%                                                    | 25%                        |  |  |  |
| Fundraising-Events                                                            | \$      | 20,805                | \$      | 5,000                  | -76%                                                   | 2%                         |  |  |  |
| Direct Revenue                                                                | \$      | -                     | \$      | -                      |                                                        | 0%                         |  |  |  |
| Dues, fees, sales Other-explain below                                         | \$      | 115                   | \$      | _                      | -100%                                                  | 0%                         |  |  |  |
| TOTAL                                                                         | \$      | 326,592               | ۶<br>\$ | 281,000                | -100%                                                  | 100%                       |  |  |  |
| Other Revenue Explanaition                                                    | Interes |                       | 7       | 281,000                | -14/0                                                  | 100%                       |  |  |  |
| Other Neverlae Explanation                                                    |         | evious FY             |         | Current FY             |                                                        | % of total                 |  |  |  |
| 2) EXPENSES                                                                   |         | (Actual)              |         | (Budget)               | % Change                                               | % of total<br>(Current FY) |  |  |  |
| Administration  Management & General Expenses reported in section IX on a 990 | \$      | 30,115                | \$      | 31,070                 | 3%                                                     | 11.3%                      |  |  |  |
| Fundraising Fundraising Expenses reported in section IX on a 990              | \$      | 553                   | \$      | 1,000                  | 81%                                                    | 0.4%                       |  |  |  |
| Programming<br>Program Expenses reported in section IX on<br>a 990            | \$      | 305,846               | \$      | 242,263                | -21%                                                   | 88.3%                      |  |  |  |
| TOTAL                                                                         | \$      | 336,514               | \$      | 274,333                | -18%                                                   | 100%                       |  |  |  |
| 3) GROWTH FORECAST                                                            | Pro     | evious-FY             |         | Current-FY             | Upcoming-FY                                            |                            |  |  |  |
| Total # of FTE                                                                |         | 2                     |         | 2                      | 2                                                      |                            |  |  |  |
| Payroll & Benefits                                                            | \$      | 119,476               | \$      | 146,354                | \$ 150,000                                             |                            |  |  |  |
| Total Operating Budget<br>(including payroll & benefits)                      | \$      | 206,706               | \$      | 274,333                | \$ 303,760                                             |                            |  |  |  |
| Capital Expenditures                                                          | \$      | 58,000                | \$      | -                      | \$ -                                                   |                            |  |  |  |
| OPERATING BUDGET GROWTH                                                       | Previo  | ous-Current           | Cur     | rent-Upcoming          |                                                        |                            |  |  |  |
|                                                                               |         | 33%                   |         | 11%                    |                                                        |                            |  |  |  |
| 4) RESERVES ON HAND                                                           | Amour   | nt                    | Expl    | anation                |                                                        |                            |  |  |  |
| Restricted-Explain in column c                                                | \$      | 212,227               | resti   | ricted to building p   | urchase or rent short fal                              | 1                          |  |  |  |
| Unrestricted                                                                  | \$      | 640,429               |         |                        |                                                        |                            |  |  |  |
| Goal                                                                          | \$      | 900,000               |         |                        |                                                        |                            |  |  |  |
| 5) PAYROLL DETAIL                                                             |         |                       |         |                        |                                                        |                            |  |  |  |
| Level of Position                                                             | Salary  | Range                 | Ben     | efits Summary          |                                                        |                            |  |  |  |
| Tier 1 (Eg Executive)                                                         | \$127,9 | 09 -\$157,062         |         |                        |                                                        |                            |  |  |  |
| Tier 2 (Eg Vice President)                                                    | \$112,6 | 13 - \$143,205        |         |                        |                                                        |                            |  |  |  |
| Tier 3 (Eg Director)                                                          | \$86,08 | 4 - \$121,275         |         | insurance, retirem     | are eligible for: Health Sa<br>nent with employer 7% n | natch, 36 hour             |  |  |  |
| Tier 4 (Eg Manager)                                                           | \$54,82 | 0 - \$103,187         |         | work week, Pai         | d time off and 11 paid h                               | onuays.                    |  |  |  |
| Tier 5 (Eg Coordinator/Assistant)                                             | \$30,94 | 2 - \$66,811          |         |                        |                                                        |                            |  |  |  |