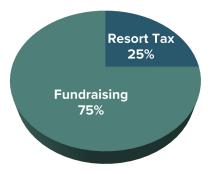

**Project Name:** 2025 Music in the Mountains Free Summer Community Concert Series

| Revenue<br>Cash only, not including In-Kind                                                           |      | <b>25 Request</b><br>1/23-6/30/24) |     | <b>Y26 Forecasted Request</b> (7/1/24-6/30/25) |      | <b>27 Forecasted Request</b> 7/1/25-6/30/26) | FY25 Matching Funds<br>% |
|-------------------------------------------------------------------------------------------------------|------|------------------------------------|-----|------------------------------------------------|------|----------------------------------------------|--------------------------|
| Resort Tax                                                                                            | \$   | 245,000                            | \$  | 250,000                                        | \$   | 255,000                                      | 63%                      |
| Other Public Funding                                                                                  |      |                                    |     |                                                |      |                                              | 0%                       |
| Private Donations                                                                                     | \$   | 5,000                              | \$  | 5,000                                          | \$   | 5,000                                        | 1%                       |
| Corporate Donations & Sponsorships                                                                    | \$   | 100,000                            | \$  | 105,000                                        | \$   | 105,000                                      | 26%                      |
| Grants                                                                                                | \$   | 15,000                             | \$  | 17,500                                         | \$   | 17,500                                       | 4%                       |
| Events                                                                                                |      |                                    |     |                                                |      |                                              | 0%                       |
| Dues, Fees, Sales                                                                                     | \$   | 25,000                             | \$  | 27,000                                         | \$   | 28,000                                       | 6%                       |
| Other* (explain below)                                                                                |      |                                    |     |                                                |      |                                              | 0%                       |
| TOTAL                                                                                                 | \$   | 390,000                            | \$  | 404,500                                        | \$   | 410,500                                      | 100%                     |
| Other Revenue Explanation                                                                             | Amou | ınt                                | Soi | ırce                                           |      |                                              |                          |
| EXPENSES                                                                                              |      |                                    |     |                                                |      |                                              |                          |
| DIRECT Program Expenses reported in section IX on a 990                                               |      | 5 Resort Tax<br>Request            | FY  | 25 Total Project                               |      |                                              |                          |
| Contract Services                                                                                     | \$   | 240,000                            | \$  | 285,000                                        |      |                                              |                          |
| Property Acquisition                                                                                  | Ψ    | 240,000                            | Ψ   | 200,000                                        |      |                                              |                          |
| Marketing, Advertising, and Communications                                                            | \$   | 5,000                              | \$  | 15,000                                         |      |                                              |                          |
| Materials and Supplies                                                                                | Ψ    | 0,000                              | \$  | 20,000                                         |      |                                              |                          |
| Payroll and Benefits                                                                                  |      |                                    | Ψ   | 20,000                                         |      |                                              |                          |
| Repairs and Maintenance                                                                               |      |                                    | \$  | 2,500                                          |      |                                              |                          |
| Scholarships and Financial Assistance                                                                 |      |                                    | _   | _,                                             |      |                                              |                          |
| Travel                                                                                                |      |                                    | \$  | 2,500                                          |      |                                              |                          |
| Other (explain below)                                                                                 |      |                                    | Ė   | · · · · · · · · · · · · · · · · · · ·          |      |                                              |                          |
| Subtotal-Direct                                                                                       | \$   | 245,000                            | \$  | 325,000                                        |      |                                              |                          |
| INDIRECT  Management & General (and potentially Fundraising) Expenses reported in section IX on a 990 | FY2  | 5 Resort Tax<br>Request            |     | 25 Total Project                               |      |                                              |                          |
| Contract Services                                                                                     | \$   | -                                  |     |                                                |      |                                              |                          |
| Insurance (Liability, D&O, Vehicle, Umbrella, etc)                                                    |      |                                    | \$  | 21,000                                         |      |                                              |                          |
| Marketing, Advertising, and Communications                                                            |      |                                    |     |                                                |      |                                              |                          |
| Memberships (Industry and Trade Organizations)                                                        |      |                                    |     |                                                |      |                                              |                          |
| Office Expenses                                                                                       |      |                                    |     |                                                |      |                                              |                          |
| Payroll and Benefits                                                                                  |      |                                    | \$  | 75,000                                         |      |                                              |                          |
| Rent and Mortgage                                                                                     |      |                                    |     |                                                |      |                                              |                          |
| Repairs and Maintenance                                                                               |      |                                    |     |                                                |      |                                              |                          |
| Sponsorships                                                                                          |      |                                    |     |                                                |      |                                              |                          |
| Travel & Training                                                                                     |      |                                    |     |                                                |      |                                              |                          |
| Other (explain below)                                                                                 |      |                                    |     |                                                |      |                                              |                          |
| Subtotal-Indirect                                                                                     | \$   | -                                  | \$  | 96,000                                         |      |                                              |                          |
| EXPENSES TOTAL                                                                                        | \$   | 245,000                            | \$  | 421,000                                        |      |                                              |                          |
| Other Expenses                                                                                        | Amou | ınt                                | Dir | ect or Indirect                                | Brie | ef explanation                               |                          |