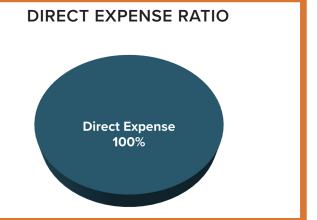

#### **EXPENSE DISTRIBUTION**

Projected: \$270,000 (-9%)

Current FY Budget

FY23 Award: \$225,000

FY24 Award: \$250,000

\$15,000 • Music in the Mountains Transport Vehicle Electric UTV (Opportunity Grant)

\$235,000 • 2024 Music in the Mountains