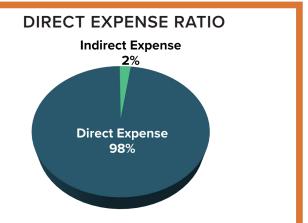

| Criteria &<br>Value                          | Description                                                                                                                                                               | Preference/Weight                                                                                                                                                  | Evaluation Method                                  |
|----------------------------------------------|---------------------------------------------------------------------------------------------------------------------------------------------------------------------------|--------------------------------------------------------------------------------------------------------------------------------------------------------------------|----------------------------------------------------|
| Audience<br>Served<br><b>15 Points</b>       | What is the audience directly being served by this project?                                                                                                               | <ul> <li>15 pts: Serves residents and visitors</li> <li>10 pts: Serves residents only</li> <li>5 pts: Serves visitors only</li> </ul>                              | Application question:<br>Audience served           |
| Investment<br>Type<br><b>15 Points</b>       | What investment type is this project?                                                                                                                                     | <ul> <li>15 pts: Capital-included in CIP</li> <li>10 pts: Capital &amp; Programming</li> <li>5 pts: Administration</li> </ul>                                      | Application question:<br>Investment Type           |
| Forecasting<br>Accuracy<br>10 Points         | How accurately was this project forecasted on last year's application? If the sponsor has not requested resort tax funds in the last 3 years they will receive 10 points. | <ul> <li>10 pts: 0-15% forecasting variance YOY</li> <li>7 pts: 16-29% forecasting variance YOY</li> <li>3 pt: 30% or greater forecasting accuracy YOY</li> </ul>  | Forecasted amount on<br>FY24 App & FY25<br>Request |
| Matching<br>Funds<br><b>10 Points</b>        | What portion of project costs are being requested of resort tax?                                                                                                          | <ul> <li>10 pts: 25% or less requested of resort tax</li> <li>7 pts: 26-48% requested of resort tax</li> <li>3 pts: 49-74% requested of resort tax</li> </ul>      | Project budget                                     |
| Partnerships<br>10 Points                    | How many partners does this project have?                                                                                                                                 | <ul><li>10 pts: 4 or more partners</li><li>7 pts: 1-3 partners</li><li>3 pts: No partners</li></ul>                                                                | Application question:<br>Partnerships              |
| Program<br>Expense Ratio<br><b>10 Points</b> | What percentage of the sponsors expenses are programming related?                                                                                                         | <ul> <li>10 pts: Program expense ratio 70% or higher</li> <li>7 pts: Program expense ratio of 51-69%</li> <li>3 pts: Program expense ratio less than 50</li> </ul> | Sponsor efficiency<br>worksheet data               |