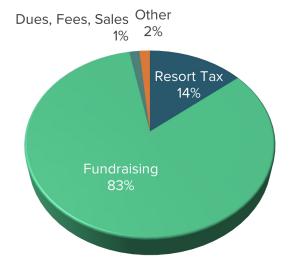

**Project Name:** 2025 Music in the Mountains Free Summer Community Concert Series

| Revenue<br>Cash only, not including In-Kind                                                           |      | <b>25 Request</b><br>1/23-6/30/24) |     | <b>Y26 Forecasted Request</b> (7/1/24-6/30/25) |      | <b>27 Forecasted Request</b> 7/1/25-6/30/26) | FY25 Matching Funds<br>% |
|-------------------------------------------------------------------------------------------------------|------|------------------------------------|-----|------------------------------------------------|------|----------------------------------------------|--------------------------|
| Resort Tax                                                                                            | \$   | 245,000                            | \$  | 250,000                                        | \$   | 255,000                                      | 63%                      |
| Other Public Funding                                                                                  |      |                                    |     |                                                |      |                                              | 0%                       |
| Private Donations                                                                                     | \$   | 5,000                              | \$  | 5,000                                          | \$   | 5,000                                        | 1%                       |
| Corporate Donations & Sponsorships                                                                    | \$   | 100,000                            | \$  | 105,000                                        | \$   | 105,000                                      | 26%                      |
| Grants                                                                                                | \$   | 15,000                             | \$  | 17,500                                         | \$   | 17,500                                       | 4%                       |
| Events                                                                                                |      |                                    |     |                                                |      |                                              | 0%                       |
| Dues, Fees, Sales                                                                                     | \$   | 25,000                             | \$  | 27,000                                         | \$   | 28,000                                       | 6%                       |
| Other* (explain below)                                                                                |      |                                    |     |                                                |      |                                              | 0%                       |
| TOTAL                                                                                                 | \$   | 390,000                            | \$  | 404,500                                        | \$   | 410,500                                      | 100%                     |
| Other Revenue Explanation                                                                             | Amou | ınt                                | Soi | ırce                                           |      |                                              |                          |
| EXPENSES                                                                                              |      |                                    |     |                                                |      |                                              |                          |
| DIRECT Program Expenses reported in section IX on a 990                                               |      | 5 Resort Tax<br>Request            | FY  | 25 Total Project                               |      |                                              |                          |
| Contract Services                                                                                     | \$   | 240,000                            | \$  | 285,000                                        |      |                                              |                          |
| Property Acquisition                                                                                  | Ψ    | 240,000                            | Ψ   | 200,000                                        |      |                                              |                          |
| Marketing, Advertising, and Communications                                                            | \$   | 5,000                              | \$  | 15,000                                         |      |                                              |                          |
| Materials and Supplies                                                                                | Ψ    | 0,000                              | \$  | 20,000                                         |      |                                              |                          |
| Payroll and Benefits                                                                                  |      |                                    | Ψ   | 20,000                                         |      |                                              |                          |
| Repairs and Maintenance                                                                               |      |                                    | \$  | 2,500                                          |      |                                              |                          |
| Scholarships and Financial Assistance                                                                 |      |                                    | _   | _,                                             |      |                                              |                          |
| Travel                                                                                                |      |                                    | \$  | 2,500                                          |      |                                              |                          |
| Other (explain below)                                                                                 |      |                                    | Ė   | · · · · · · · · · · · · · · · · · · ·          |      |                                              |                          |
| Subtotal-Direct                                                                                       | \$   | 245,000                            | \$  | 325,000                                        |      |                                              |                          |
| INDIRECT  Management & General (and potentially Fundraising) Expenses reported in section IX on a 990 | FY2  | 5 Resort Tax<br>Request            |     | 25 Total Project                               |      |                                              |                          |
| Contract Services                                                                                     | \$   | -                                  |     |                                                |      |                                              |                          |
| Insurance (Liability, D&O, Vehicle, Umbrella, etc)                                                    |      |                                    | \$  | 21,000                                         |      |                                              |                          |
| Marketing, Advertising, and Communications                                                            |      |                                    |     |                                                |      |                                              |                          |
| Memberships (Industry and Trade Organizations)                                                        |      |                                    |     |                                                |      |                                              |                          |
| Office Expenses                                                                                       |      |                                    |     |                                                |      |                                              |                          |
| Payroll and Benefits                                                                                  |      |                                    | \$  | 75,000                                         |      |                                              |                          |
| Rent and Mortgage                                                                                     |      |                                    |     |                                                |      |                                              |                          |
| Repairs and Maintenance                                                                               |      |                                    |     |                                                |      |                                              |                          |
| Sponsorships                                                                                          |      |                                    |     |                                                |      |                                              |                          |
| Travel & Training                                                                                     |      |                                    |     |                                                |      |                                              |                          |
| Other (explain below)                                                                                 |      |                                    |     |                                                |      |                                              |                          |
| Subtotal-Indirect                                                                                     | \$   | -                                  | \$  | 96,000                                         |      |                                              |                          |
| EXPENSES TOTAL                                                                                        | \$   | 245,000                            | \$  | 421,000                                        |      |                                              |                          |
| Other Expenses                                                                                        | Amou | ınt                                | Dir | ect or Indirect                                | Brie | ef explanation                               |                          |