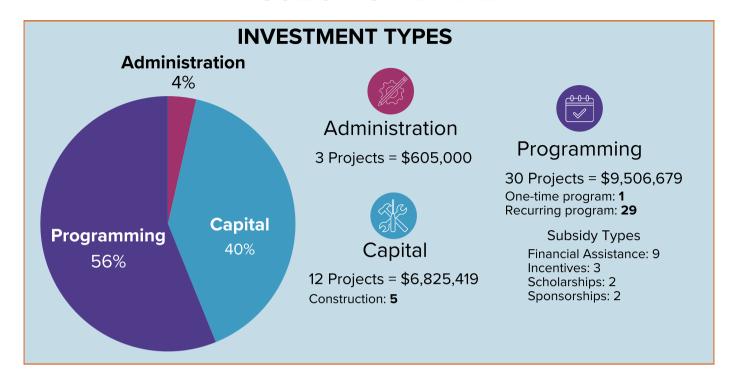

# REQUEST BREAKDOWN

Administration: 0

Capital: 7

Programming: 5

| Request               | \$25,000- | \$100,000- | \$250,000+ |
|-----------------------|-----------|------------|------------|
| Amount                | \$99,999  | \$249,999  |            |
| Number of<br>Projects | 15        | 16         | 14         |