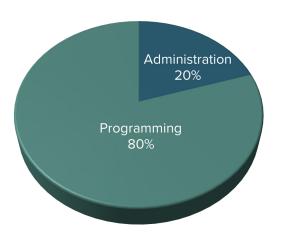

#### **EXPENSE DISTRIBUTION**

Projected: \$270,000 (-9%)

Current FY Budget

FY23 Award: \$225,000

FY24 Award: \$250,000

\$15,000 • Music in the Mountains Transport Vehicle Electric UTV (Opportunity Grant)

\$235,000 • 2024 Music in the Mountains