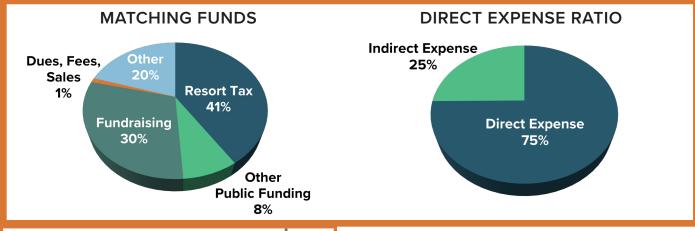

#### **EXPENSE DISTRIBUTION**

Current FY Budget

FY23 Award: \$51,570

FY24 Award: \$70,000

\$70,000 • Emergency Food & Social Services

FY25 Request: \$75,000

| 1) REVENUE<br>(Cash only, do not include in-kind)                             |         | evious FY<br>(Actual) |         | Current FY<br>(Budget) | % Change                                               | % of total<br>(Current FY) |  |  |  |
|-------------------------------------------------------------------------------|---------|-----------------------|---------|------------------------|--------------------------------------------------------|----------------------------|--|--|--|
| Public Funding-Resort Tax                                                     | \$      | 49,421                | \$      | 70,000                 | 42%                                                    | 25%                        |  |  |  |
| Public Funding-Other                                                          | \$      | _                     | \$      |                        |                                                        | 0%                         |  |  |  |
| (mills, county, etc)                                                          |         |                       |         | _                      |                                                        | 076                        |  |  |  |
| Fundraising-Private Dontaions                                                 | \$      | 211,401               | \$      | 136,000                | -36%                                                   | 48%                        |  |  |  |
| Fundraising                                                                   | \$      | _                     | \$      | _                      |                                                        | 0%                         |  |  |  |
| Corporate Donations & Sponsorships                                            |         |                       |         |                        |                                                        |                            |  |  |  |
| Fundraising-Grants                                                            | \$      | 44,850                | \$      | 70,000                 | 56%                                                    | 25%                        |  |  |  |
| Fundraising-Events                                                            | \$      | 20,805                | \$      | 5,000                  | -76%                                                   | 2%                         |  |  |  |
| Direct Revenue                                                                | \$      | -                     | \$      | -                      |                                                        | 0%                         |  |  |  |
| Dues, fees, sales Other-explain below                                         | \$      | 115                   | \$      | _                      | -100%                                                  | 0%                         |  |  |  |
| TOTAL                                                                         | \$      | 326,592               | ۶<br>\$ | 281,000                | -100%                                                  | 100%                       |  |  |  |
| Other Revenue Explanaition                                                    | Interes |                       | 7       | 281,000                | -14/0                                                  | 100%                       |  |  |  |
| Other Neverlae Explanation                                                    |         | evious FY             |         | Current FY             |                                                        | % of total                 |  |  |  |
| 2) EXPENSES                                                                   |         | (Actual)              |         | (Budget)               | % Change                                               | % of total<br>(Current FY) |  |  |  |
| Administration  Management & General Expenses reported in section IX on a 990 | \$      | 30,115                | \$      | 31,070                 | 3%                                                     | 11.3%                      |  |  |  |
| Fundraising Fundraising Expenses reported in section IX on a 990              | \$      | 553                   | \$      | 1,000                  | 81%                                                    | 0.4%                       |  |  |  |
| Programming<br>Program Expenses reported in section IX on<br>a 990            | \$      | 305,846               | \$      | 242,263                | -21%                                                   | 88.3%                      |  |  |  |
| TOTAL                                                                         | \$      | 336,514               | \$      | 274,333                | -18%                                                   | 100%                       |  |  |  |
| 3) GROWTH FORECAST                                                            | Pro     | evious-FY             |         | Current-FY             | Upcoming-FY                                            |                            |  |  |  |
| Total # of FTE                                                                |         | 2                     |         | 2                      | 2                                                      |                            |  |  |  |
| Payroll & Benefits                                                            | \$      | 119,476               | \$      | 146,354                | \$ 150,000                                             |                            |  |  |  |
| Total Operating Budget<br>(including payroll & benefits)                      | \$      | 206,706               | \$      | 274,333                | \$ 303,760                                             |                            |  |  |  |
| Capital Expenditures                                                          | \$      | 58,000                | \$      | -                      | \$ -                                                   |                            |  |  |  |
| OPERATING BUDGET GROWTH                                                       | Previo  | ous-Current           | Cur     | rent-Upcoming          |                                                        |                            |  |  |  |
|                                                                               |         | 33%                   |         | 11%                    |                                                        |                            |  |  |  |
| 4) RESERVES ON HAND                                                           | Amour   | nt                    | Expl    | anation                |                                                        |                            |  |  |  |
| Restricted-Explain in column c                                                | \$      | 212,227               | resti   | ricted to building p   | urchase or rent short fal                              | 1                          |  |  |  |
| Unrestricted                                                                  | \$      | 640,429               |         |                        |                                                        |                            |  |  |  |
| Goal                                                                          | \$      | 900,000               |         |                        |                                                        |                            |  |  |  |
| 5) PAYROLL DETAIL                                                             |         |                       |         |                        |                                                        |                            |  |  |  |
| Level of Position                                                             | Salary  | Range                 | Ben     | efits Summary          |                                                        |                            |  |  |  |
| Tier 1 (Eg Executive)                                                         | \$127,9 | 09 -\$157,062         |         |                        |                                                        |                            |  |  |  |
| Tier 2 (Eg Vice President)                                                    | \$112,6 | 13 - \$143,205        |         |                        |                                                        |                            |  |  |  |
| Tier 3 (Eg Director)                                                          | \$86,08 | 4 - \$121,275         |         | insurance, retirem     | are eligible for: Health Sa<br>nent with employer 7% n | natch, 36 hour             |  |  |  |
| Tier 4 (Eg Manager)                                                           | \$54,82 | 0 - \$103,187         |         | work week, Pai         | d time off and 11 paid h                               | onuays.                    |  |  |  |
| Tier 5 (Eg Coordinator/Assistant)                                             | \$30,94 | 2 - \$66,811          |         |                        |                                                        |                            |  |  |  |