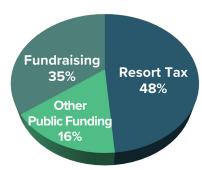

**Project Name:** 2025 Music in the Mountains Free Summer Community Concert Series

| Revenue<br>Cash only, not including In-Kind                                                           |      | <b>25 Request</b><br>1/23-6/30/24) |     | <b>Y26 Forecasted Request</b> (7/1/24-6/30/25) |      | <b>27 Forecasted Request</b> 7/1/25-6/30/26) | FY25 Matching Funds<br>% |
|-------------------------------------------------------------------------------------------------------|------|------------------------------------|-----|------------------------------------------------|------|----------------------------------------------|--------------------------|
| Resort Tax                                                                                            | \$   | 245,000                            | \$  | 250,000                                        | \$   | 255,000                                      | 63%                      |
| Other Public Funding                                                                                  |      |                                    |     |                                                |      |                                              | 0%                       |
| Private Donations                                                                                     | \$   | 5,000                              | \$  | 5,000                                          | \$   | 5,000                                        | 1%                       |
| Corporate Donations & Sponsorships                                                                    | \$   | 100,000                            | \$  | 105,000                                        | \$   | 105,000                                      | 26%                      |
| Grants                                                                                                | \$   | 15,000                             | \$  | 17,500                                         | \$   | 17,500                                       | 4%                       |
| Events                                                                                                |      |                                    |     |                                                |      |                                              | 0%                       |
| Dues, Fees, Sales                                                                                     | \$   | 25,000                             | \$  | 27,000                                         | \$   | 28,000                                       | 6%                       |
| Other* (explain below)                                                                                |      |                                    |     |                                                |      |                                              | 0%                       |
| TOTAL                                                                                                 | \$   | 390,000                            | \$  | 404,500                                        | \$   | 410,500                                      | 100%                     |
| Other Revenue Explanation                                                                             | Amou | ınt                                | Soi | ırce                                           |      |                                              |                          |
| EXPENSES                                                                                              |      |                                    |     |                                                |      |                                              |                          |
| DIRECT Program Expenses reported in section IX on a 990                                               |      | 5 Resort Tax<br>Request            | FY  | 25 Total Project                               |      |                                              |                          |
| Contract Services                                                                                     | \$   | 240,000                            | \$  | 285,000                                        |      |                                              |                          |
| Property Acquisition                                                                                  | Ψ    | 240,000                            | Ψ   | 200,000                                        |      |                                              |                          |
| Marketing, Advertising, and Communications                                                            | \$   | 5,000                              | \$  | 15,000                                         |      |                                              |                          |
| Materials and Supplies                                                                                | Ψ    | 0,000                              | \$  | 20,000                                         |      |                                              |                          |
| Payroll and Benefits                                                                                  |      |                                    | Ψ   | 20,000                                         |      |                                              |                          |
| Repairs and Maintenance                                                                               |      |                                    | \$  | 2,500                                          |      |                                              |                          |
| Scholarships and Financial Assistance                                                                 |      |                                    | _   | _,                                             |      |                                              |                          |
| Travel                                                                                                |      |                                    | \$  | 2,500                                          |      |                                              |                          |
| Other (explain below)                                                                                 |      |                                    | Ė   | · · · · · · · · · · · · · · · · · · ·          |      |                                              |                          |
| Subtotal-Direct                                                                                       | \$   | 245,000                            | \$  | 325,000                                        |      |                                              |                          |
| INDIRECT  Management & General (and potentially Fundraising) Expenses reported in section IX on a 990 | FY2  | 5 Resort Tax<br>Request            |     | 25 Total Project                               |      |                                              |                          |
| Contract Services                                                                                     | \$   | -                                  |     |                                                |      |                                              |                          |
| Insurance (Liability, D&O, Vehicle, Umbrella, etc)                                                    |      |                                    | \$  | 21,000                                         |      |                                              |                          |
| Marketing, Advertising, and Communications                                                            |      |                                    |     |                                                |      |                                              |                          |
| Memberships (Industry and Trade Organizations)                                                        |      |                                    |     |                                                |      |                                              |                          |
| Office Expenses                                                                                       |      |                                    |     |                                                |      |                                              |                          |
| Payroll and Benefits                                                                                  |      |                                    | \$  | 75,000                                         |      |                                              |                          |
| Rent and Mortgage                                                                                     |      |                                    |     |                                                |      |                                              |                          |
| Repairs and Maintenance                                                                               |      |                                    |     |                                                |      |                                              |                          |
| Sponsorships                                                                                          |      |                                    |     |                                                |      |                                              |                          |
| Travel & Training                                                                                     |      |                                    |     |                                                |      |                                              |                          |
| Other (explain below)                                                                                 |      |                                    |     |                                                |      |                                              |                          |
| Subtotal-Indirect                                                                                     | \$   | -                                  | \$  | 96,000                                         |      |                                              |                          |
| EXPENSES TOTAL                                                                                        | \$   | 245,000                            | \$  | 421,000                                        |      |                                              |                          |
| Other Expenses                                                                                        | Amou | ınt                                | Dir | ect or Indirect                                | Brie | ef explanation                               |                          |