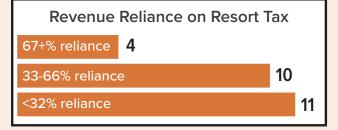

| FY25 Request amount & FY24 Request amount                           |  |



# **FY25 FUNDING REQUEST OVERVIEW**

Total Requests: \$16,937,098

Budgeted Projection: \$13,900,934 (+22%)

# 45 Projects | 25 Sponsors





| FY23 | 71 Projects   24 Sponsors | Award: <b>\$13,241,033</b>  |           |
|------|---------------------------|-----------------------------|-----------|
| FY24 | 57 Projects   24 Sponsors | Award: <b>\$14,719,7</b> 0  | 00        |
| FY25 | 44 Projects   25 Sponsors | Request: <b>\$1</b>         | 6,937,098 |
| FY26 |                           | Forecast: <b>\$16,345</b> , | 461       |
| FY27 |                           | Forecast: <b>\$16,46</b> :  | 3,225     |

# **SPONSOR OVERVIEW**

Programming Expense Ratio

<50% 1

51-69% 2

70+%

22



Audit Report? 10 Yes 15 No

# FY24 Awards Distributed to date

| 2  |
|----|
| 3  |
| 11 |
| 7  |
|    |

# Full-Time Employees

| <1   | 4  |
|------|----|
| 1-5  | 10 |
| 6-25 | 6  |
| 25+  | 4  |

# Rent vs. Own\*



Sponsors\*
collaborating with
Madison & Gallatin
Counties

Sponsors\*
collaborating with
local
foundations

\*Nonprofit sponsors only

# Aggregate Wage Data

| Sec.               |          |           |           |
|--------------------|----------|-----------|-----------|
| (Å)                | Low      | Average   | High      |
| Tier 1-Executive   | \$80,000 | \$132,278 | \$225,000 |
| Tier 2-VP          | \$60,000 | \$105,829 | \$197,600 |
| Tier 3-Director    | \$40,000 | \$82,394  | \$140,000 |
| Tier 4-Manager     | \$45,000 | \$73,031  | \$124,800 |
| Tier 5-Coord