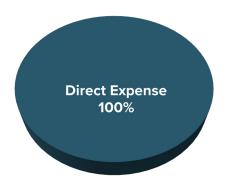

#### **EXPENSE DISTRIBUTION**

Current FY Budget

FY23 Award: \$51,570

FY24 Award: \$70,000

\$70,000 • Emergency Food & Social Services

FY25 Request: \$75,000

| 1) REVENUE<br>(Cash only, do not include in-kind)                             |         | evious FY<br>(Actual) |         | Current FY<br>(Budget) | % Change                                               | % of total<br>(Current FY) |  |  |  |
|-------------------------------------------------------------------------------|---------|-----------------------|---------|------------------------|--------------------------------------------------------|----------------------------|--|--|--|
| Public Funding-Resort Tax                                                     | \$      | 49,421                | \$      | 70,000                 | 42%                                                    | 25%                        |  |  |  |
| Public Funding-Other                                                          | \$      | _                     | \$      |                        |                                                        | 0%                         |  |  |  |
| (mills, county, etc)                                                          |         |                       |         | _                      |                                                        | 076                        |  |  |  |
| Fundraising-Private Dontaions                                                 | \$      | 211,401               | \$      | 136,000                | -36%                                                   | 48%                        |  |  |  |
| Fundraising                                                                   | \$      | _                     | \$      | _                      |                                                        | 0%                         |  |  |  |
| Corporate Donations & Sponsorships                                            |         |                       |         |                        |                                                        |                            |  |  |  |
| Fundraising-Grants                                                            | \$      | 44,850                | \$      | 70,000                 | 56%                                                    | 25%                        |  |  |  |
| Fundraising-Events                                                            | \$      | 20,805                | \$      | 5,000                  | -76%                                                   | 2%                         |  |  |  |
| Direct Revenue                                                                | \$      | -                     | \$      | -                      |                                                        | 0%                         |  |  |  |
| Dues, fees, sales Other-explain below                                         | \$      | 115                   | \$      | _                      | -100%                                                  | 0%                         |  |  |  |
| TOTAL                                                                         | \$      | 326,592               | ۶<br>\$ | 281,000                | -100%                                                  | 100%                       |  |  |  |
| Other Revenue Explanaition                                                    | Interes |                       | 7       | 281,000                | -14/0                                                  | 100%                       |  |  |  |
| Other Neverlae Explanation                                                    |         | evious FY             |         | Current FY             |                                                        | % of total                 |  |  |  |
| 2) EXPENSES                                                                   |         | (Actual)              |         | (Budget)               | % Change                                               | % of total<br>(Current FY) |  |  |  |
| Administration  Management & General Expenses reported in section IX on a 990 | \$      | 30,115                | \$      | 31,070                 | 3%                                                     | 11.3%                      |  |  |  |
| Fundraising Fundraising Expenses reported in section IX on a 990              | \$      | 553                   | \$      | 1,000                  | 81%                                                    | 0.4%                       |  |  |  |
| Programming<br>Program Expenses reported in section IX on<br>a 990            | \$      | 305,846               | \$      | 242,263                | -21%                                                   | 88.3%                      |  |  |  |
| TOTAL                                                                         | \$      | 336,514               | \$      | 274,333                | -18%                                                   | 100%                       |  |  |  |
| 3) GROWTH FORECAST                                                            | Pro     | evious-FY             |         | Current-FY             | Upcoming-FY                                            |                            |  |  |  |
| Total # of FTE                                                                |         | 2                     |         | 2                      | 2                                                      |                            |  |  |  |
| Payroll & Benefits                                                            | \$      | 119,476               | \$      | 146,354                | \$ 150,000                                             |                            |  |  |  |
| Total Operating Budget<br>(including payroll & benefits)                      | \$      | 206,706               | \$      | 274,333                | \$ 303,760                                             |                            |  |  |  |
| Capital Expenditures                                                          | \$      | 58,000                | \$      | -                      | \$ -                                                   |                            |  |  |  |
| OPERATING BUDGET GROWTH                                                       | Previo  | ous-Current           | Cur     | rent-Upcoming          |                                                        |                            |  |  |  |
|                                                                               |         | 33%                   |         | 11%                    |                                                        |                            |  |  |  |
| 4) RESERVES ON HAND                                                           | Amour   | nt                    | Expl    | anation                |                                                        |                            |  |  |  |
| Restricted-Explain in column c                                                | \$      | 212,227               | resti   | ricted to building p   | urchase or rent short fal                              | 1                          |  |  |  |
| Unrestricted                                                                  | \$      | 640,429               |         |                        |                                                        |                            |  |  |  |
| Goal                                                                          | \$      | 900,000               |         |                        |                                                        |                            |  |  |  |
| 5) PAYROLL DETAIL                                                             |         |                       |         |                        |                                                        |                            |  |  |  |
| Level of Position                                                             | Salary  | Range                 | Ben     | efits Summary          |                                                        |                            |  |  |  |
| Tier 1 (Eg Executive)                                                         | \$127,9 | 09 -\$157,062         |         |                        |                                                        |                            |  |  |  |
| Tier 2 (Eg Vice President)                                                    | \$112,6 | 13 - \$143,205        |         |                        |                                                        |                            |  |  |  |
| Tier 3 (Eg Director)                                                          | \$86,08 | 4 - \$121,275         |         | insurance, retirem     | are eligible for: Health Sa<br>nent with employer 7% n | natch, 36 hour             |  |  |  |
| Tier 4 (Eg Manager)                                                           | \$54,82 | 0 - \$103,187         |         | work week, Pai         | d time off and 11 paid h                               | onuays.                    |  |  |  |
| Tier 5 (Eg Coordinator/Assistant)                                             | \$30,94 | 2 - \$66,811          |         |                        |                                                        |                            |  |  |  |