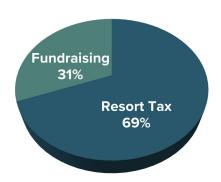

| Amour | nt                              | Direct | or Indirect                            | Brie | f explanation                             |                          |

# **COMMUNITY HOUSING CONVERSION AND PRESERVATION**

BIG SKY COMMUNITY HOUSING TRUST (BSCHT)

Request: \$1,750,000 Total Project Cost: \$2,530,000

#### **HOUSING • PROGRAMMING**

This project funds programs and initiatives designed to preserve existing homes for local use. BSCHT will employ a suite of tools to ensure a significant portion of the community's residential housing is available for purchase or long-term lease by the local workforce. BSCHT developed all tools with significant community input and consistent funding from BSRAD.

#### MATCHING FUNDS



#### DIRECT EXPENSE RATIO



| Audience Served<br>(max: 15 pts)<br>Residents Only                       | 10 |  |  |  |  |
|--------------------------------------------------------------------------|----|--|--|--|--|
| Investment Type<br>(max: 15 pts)<br>Programming                          | 10 |  |  |  |  |
| Forecasting Accuracy (max: 10 pts) 30%+ Forecasting Variance YOY         |    |  |  |  |  |
| <b>Matching Funds</b><br>(max: 10 pts)<br>49-74% Requested of Resort Tax | 3  |  |  |  |  |
| Partnorchine                                                             |    |  |  |  |  |

# **Partnerships** (max: 10 pts) 1-3 Partners 7 **Program Expense Ratio** (max: 10 pts) 70%+ 10 **Public Funds & Government Service Alignment** (max: 10 pts) **Publicly Funded Elsewhere** 10 **SMART Commu