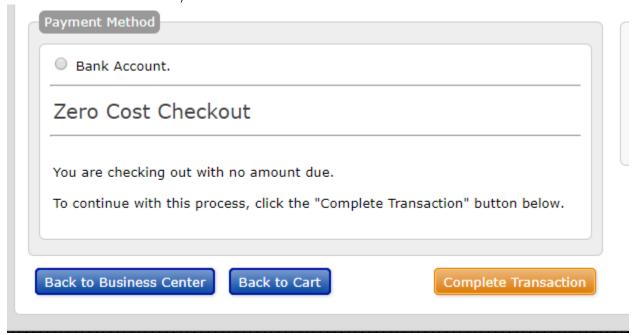

**Back to Business Center** 

Payment Method

4. The next screen will confirm you're submitting a zero payment. You must click the orange "complete transaction" button to finalize your return.

5. When the transaction is completed, you will get confirmation on the next screen, and you will receive an email receipt.