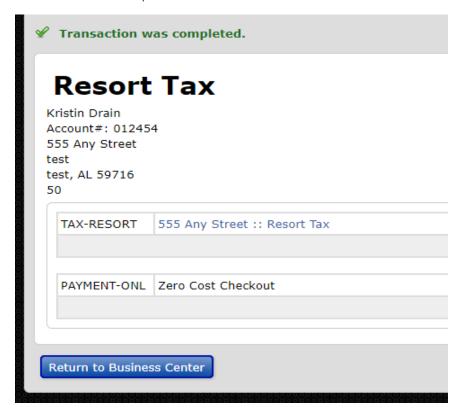

**Back to Business Center** 

Payment Method

4. The next screen will confirm you're submitting a zero payment. You must click the orange "complete transaction" button to finalize your return.

5. When the transaction is completed, you will get confirmation on the next screen, and you will receive an email receipt.