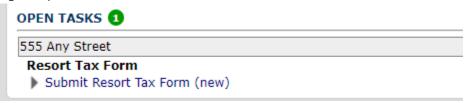

## Completing a Zero File Tax Return:

1. Log in to your MUNIRevs Business Center and click on the "submit resort tax form"

2. Complete your tax form by entering zero in the gross sales field, then enter your name and title at the bottom. Click the orange "submit" button.