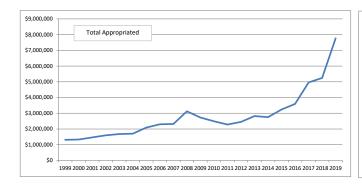

## Funds Appropriated by Fiscal Year

|                        | 1999        | 2000        | 2001        | 2002        | 2003        | 2004        | 2005        | 2006        | 2007        | 2008        | 2009        | 2010        | 2011        | 2012        | 2013        | 2014        | 2015        | 2016        | 2017        | 2018        | 2019        | Total      |
|------------------------|-------------|-------------|-------------|-------------|-------------|-------------|-------------|-------------|-------------|-------------|-------------|-------------|-------------|-------------|-------------|-------------|-------------|-------------|-------------|-------------|-------------|------------|
| Appropriations         | 813,009     | 830,000     | 967,239     | 1,100,000   | 1,180,671   | 1,200,000   | 1,589,376   | 1,798,467   | 1,816,477   | 2,621,378   | 2,226,819   | 1,993,151   | 1,781,138   | 1,951,017   | 2,573,762   | 2,750,181   | 3,237,969   | 3,595,304   | 4,962,585   | 5,247,869   | 7,768,264   | 52,004,677 |
| Water & Sewer Bond     | 500,000     | 500,000     | 500,000     | 500,000     | 500,000     | 500,000     | 500,000     | 500,000     | 500,000     | 500,000     | 500,000     | 500,000     | 500,000     | 500,000     | 250,000     |             |             |             |             |             |             | 7,250,000  |
| Total Appropriated     | \$1,313,009 | \$1,330,000 | \$1,467,239 | \$1,600,000 | \$1,680,671 | \$1,700,000 | \$2,089,376 | \$2,298,467 | \$2,316,477 | \$3,121,378 | \$2,726,819 | \$2,493,151 | \$2,281,138 | \$2,451,017 | \$2,823,762 | \$2,750,181 | \$3,237,969 | \$3,595,304 | \$4,962,585 | \$5,247,869 | \$7,768,264 | 59,254,677 |
| Rollovers*             |             |             |             |             | 5,000       | 24,883      | 10,696      | 20,233      | 529,609     | 617,713     | 873,090     | 338,358     | 77,533      | 24,200      | 8,500       | 0           | 57,745      | 179,917     | 239,035     | 138,376     | 89,665      | 3,234,552  |
| General/Sinking Fund** |             |             |             |             | 19,329      |             |             |             |             | 1,283       |             |             |             |             |             | 280,176     | 746,100     | 1,330,239   | 811,439     | 2,084,422   | 876,278     | 6,149,266  |
| Emergency Fund         |             |             | 106,780     | 50,000      |             |             |             |             |             |             |             |             |             |             |             |             |             |             | 100,000     | 100,000     | 100,000     | 356,780    |
| Total Funds            | \$1,313,009 | \$1,330,000 | \$1,574,019 | \$1,650,000 | \$1,705,000 | \$1,724,883 | \$2,100,072 | \$2,318,699 | \$2,846,086 | \$3,740,374 | \$3,599,909 | \$2,831,509 | \$2,358,672 | \$2,475,217 | \$2,832,262 | \$3,030,357 | \$4,041,814 | \$5,105,460 | \$6,113,059 | \$7,570,667 | \$8,834,207 | 69,095,275 |