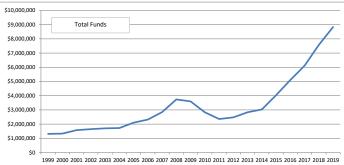

## Funds Appropriated by Fiscal Year

|                        | 1999        | 2000        | 2001        | 2002        | 2003        | 2004        | 2005        | 2006        | 2007        | 2008        | 2009        | 2010        | 2011        | 2012        | 2013        | 2014        | 2015        | 2016        | 2017        | 2018        | 2019        | Total      |
|------------------------|-------------|-------------|-------------|-------------|-------------|-------------|-------------|-------------|-------------|-------------|-------------|-------------|-------------|-------------|-------------|-------------|-------------|-------------|-------------|-------------|-------------|------------|
| Appropriations         | 813,009     | 830,000     | 967,239     | 1,100,000   | 1,180,671   | 1,200,000   | 1,589,376   | 1,798,467   | 1,816,477   | 2,621,378   | 2,226,819   | 1,993,151   | 1,781,138   | 1,951,017   | 2,573,762   | 2,750,181   | 3,237,969   | 3,595,304   | 4,962,585   | 5,247,869   | 7,768,264   | 52,004,677 |
| Water & Sewer Bond     | 500,000     | 500,000     | 500,000     | 500,000     | 500,000     | 500,000     | 500,000     | 500,000     | 500,000     | 500,000     | 500,000     | 500,000     | 500,000     | 500,000     | 250,000     |             |             |             |             |             |             | 7,250,000  |
| Total Appropriated     | \$1,313,009 | \$1,330,000 | \$1,467,239 | \$1,600,000 | \$1,680,671 | \$1,700,000 | \$2,089,376 | \$2,298,467 | \$2,316,477 | \$3,121,378 | \$2,726,819 | \$2,493,151 | \$2,281,138 | \$2,451,017 | \$2,823,762 | \$2,750,181 | \$3,237,969 | \$3,595,304 | \$4,962,585 | \$5,247,869 | \$7,768,264 | 59,254,677 |
| Rollovers*             |             |             |             |             | 5,000       | 24,883      | 10,696      | 20,233      | 529,609     | 617,713     | 873,090     | 338,358     | 77,533      | 24,200      | 8,500       | 0           | 57,745      | 179,917     | 239,035     | 138,376     | 89,665      | 3,234,552  |
| General/Sinking Fund** |             |             |             |             | 19,329      |             |             |             |             | 1,283       |             |             |             |             |             | 280,176     | 746,100     | 1,330,239   | 811,439     | 2,084,422   | 876,278     | 6,149,266  |
| Emergency Fund         |             |             | 106,780     | 50,000      |             |             |             |             |             |             |             |             |             |             |             |             |             |             | 100,000     | 100,000     | 100,000     | 356,780    |
| Total Funds            | \$1,313,009 | \$1,330,000 | \$1,574,019 | \$1,650,000 | \$1,705,000 | \$1,724,883 | \$2,100,072 | \$2,318,699 | \$2,846,086 | \$3,740,374 | \$3,599,909 | \$2,831,509 | \$2,358,672 | \$2,475,217 | \$2,832,262 | \$3,030,357 | \$4,041,814 | \$5,105,460 | \$6,113,059 | \$7,570,667 | \$8,834,207 | 69,095,275 |